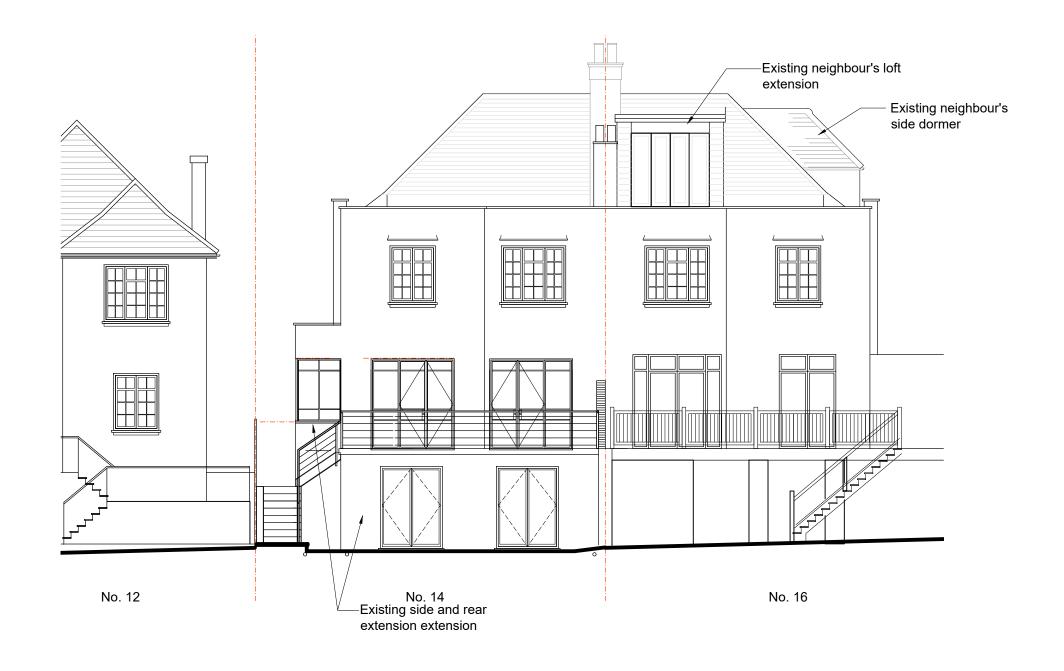

## **EXISTING ELEVATIONS**

| Revisions                                                                                                                                                                                                                                                                                                                                                             |              | Project                               | Drawing EXISTING REAR ELEVATION |                     |     |
|-----------------------------------------------------------------------------------------------------------------------------------------------------------------------------------------------------------------------------------------------------------------------------------------------------------------------------------------------------------------------|--------------|---------------------------------------|---------------------------------|---------------------|-----|
|                                                                                                                                                                                                                                                                                                                                                                       | For Planning | 14 Makepeace Avenue<br>Loft Extension |                                 |                     |     |
|                                                                                                                                                                                                                                                                                                                                                                       |              | Scale                                 | Date                            | Drawing No Revision | ] - |
| This drawing and all the designs herein are the sole property of HAT and may not be used without written authorisation.     These drawings are not for construction and the contractor must verify all site dimensions and must notify hⅆ of any discrepancies.     Do not scale from this drawing all dimensions shown to be confirmed on site prior to construction |              | 1:100@A3                              | Nov 2024                        | 288_EX-07           | 7   |