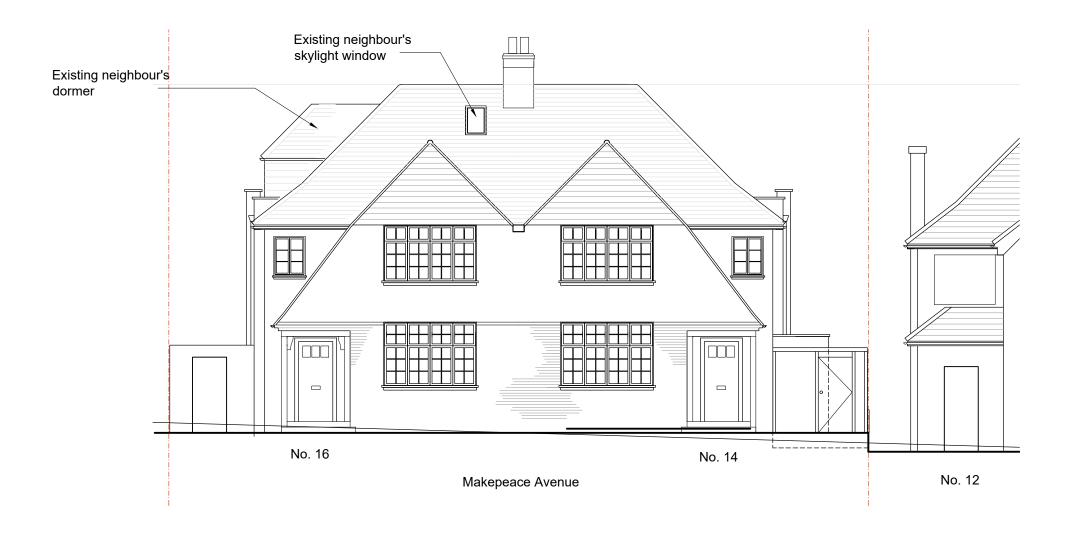

## **EXISTING ELEVATIONS**

| Revisions                                                                                                                                                                                                                                                                                                                                                              | Project                               | EXISTING FRONT ELEVATION |                     |     |
|------------------------------------------------------------------------------------------------------------------------------------------------------------------------------------------------------------------------------------------------------------------------------------------------------------------------------------------------------------------------|---------------------------------------|--------------------------|---------------------|-----|
| For Planning                                                                                                                                                                                                                                                                                                                                                           | 14 Makepeace Avenue<br>Loft Extension |                          |                     |     |
|                                                                                                                                                                                                                                                                                                                                                                        | Scale                                 | Date                     | Drawing No Revision | ] . |
| 1. This drawing and all the designs herein are the sole property of HAT and may not be used without written authorisation. 2. These drawings are not for construction and the contractor must verify all site dimensions and must notify hⅆ of any discrepancies. 3. Do not scale from this drawing all dimensions shown to be confirmed on site prior to construction | 1:100@A3                              | Nov 2024                 | 288_EX-05 -         |     |