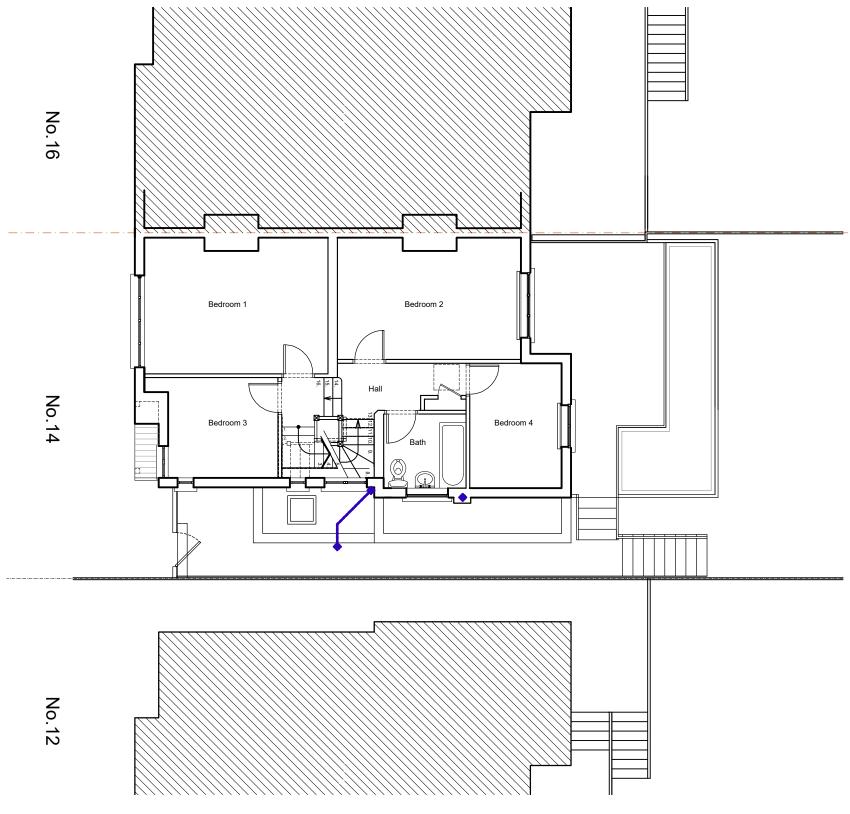

## EXISTING 1st FLOOR

Scale line@ 1:100

| Revisions                                                                                                                                                                                                                                                                                                                                                             |   | Project                               | EXISTING PLANS 1st FLOOR |                     |  |
|-----------------------------------------------------------------------------------------------------------------------------------------------------------------------------------------------------------------------------------------------------------------------------------------------------------------------------------------------------------------------|---|---------------------------------------|--------------------------|---------------------|--|
|                                                                                                                                                                                                                                                                                                                                                                       | N | 14 Makepeace Avenue<br>Loft Extension |                          |                     |  |
|                                                                                                                                                                                                                                                                                                                                                                       |   | Scale                                 | Date                     | Drawing No Revision |  |
| This drawing and all the designs herein are the sole property of HAT and may not be used without written authorisation.     These drawings are not for construction and the contractor must verify all site dimensions and must notify hⅆ of any discrepancies.     Do not scale from this drawing all dimensions shown to be confirmed on site prior to construction |   | 1:100@A3                              | Nov 2024                 | 288_EX-03           |  |