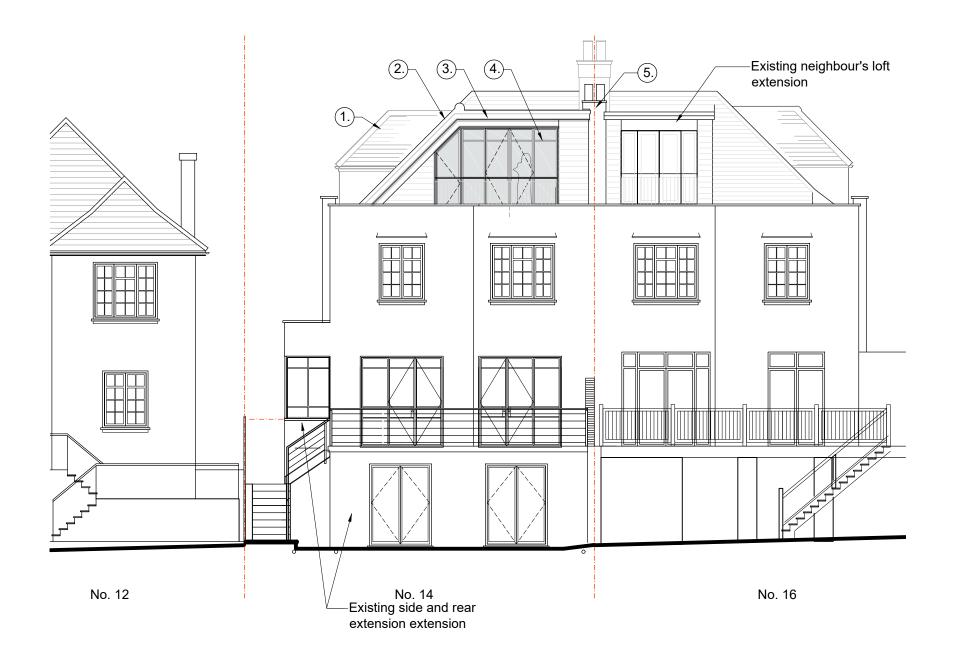

## PROPOSED ELEVATIONS

## PROPOSED WORKS

- 1. New hipped dormer to side elevation, to house new stair to loft. Set back from side wall with timber framed casement windows to match others
- 2. Side face of hipped roof extended towards rear elevation to create loft room. Tiles to be pre-worn matching clay tiles blended to existing roof surface with matching curved ridge tiles.
- 3. New loft flat roof section behind tiled side to create loft room. Metal trim flashing and fascia to join angled roof in single line. Rear elevation clad in roof tile to match general roof.
- 4. New rear glazed doors with glass Juliet balcony guarding. Doors to match lower metal doors in dark brown/black finish. Additional low access window to section of flat roof for maintenance only, locked Glass Juliet guarding provided. Sides and flanks in clay tiles to match roof.
- 5.Existing low brick stack raised to accommodate loft, or removed with neighbour's consent.
- 6. New conservation rooflight to side and front of loft, as per neighbouring and local loft additions.
- 7. Location of soil pipe adjusted to suit new WC arrangement internally

22A Iliffe Yard London SE17 3QA tel; +44(0)207 703 2270

ARCHITECTURE / INTERIORS

| Revisions                                                                                                                                                                                                                                                                                                                                                     |              | Project                               | Drawing                    |                     |
|---------------------------------------------------------------------------------------------------------------------------------------------------------------------------------------------------------------------------------------------------------------------------------------------------------------------------------------------------------------|--------------|---------------------------------------|----------------------------|---------------------|
| For Plann                                                                                                                                                                                                                                                                                                                                                     | For Planning | 14 Makepeace Avenue<br>Loft Extension | PROPOSED<br>REAR ELEVATION |                     |
|                                                                                                                                                                                                                                                                                                                                                               |              | Scale                                 | Date                       | Drawing No Revision |
| This drawing and all the designs herein are the sole property of HAT and may not be used without written authorisation. These drawings are not for construction and the contractor must verify all site dimensions and must notify hⅆ of any discrepancies. Do not scale from this drawing all dimensions shown to be confirmed on site prior to construction |              | 1:100@A3                              | Nov 2024                   | 288_EL-03           |