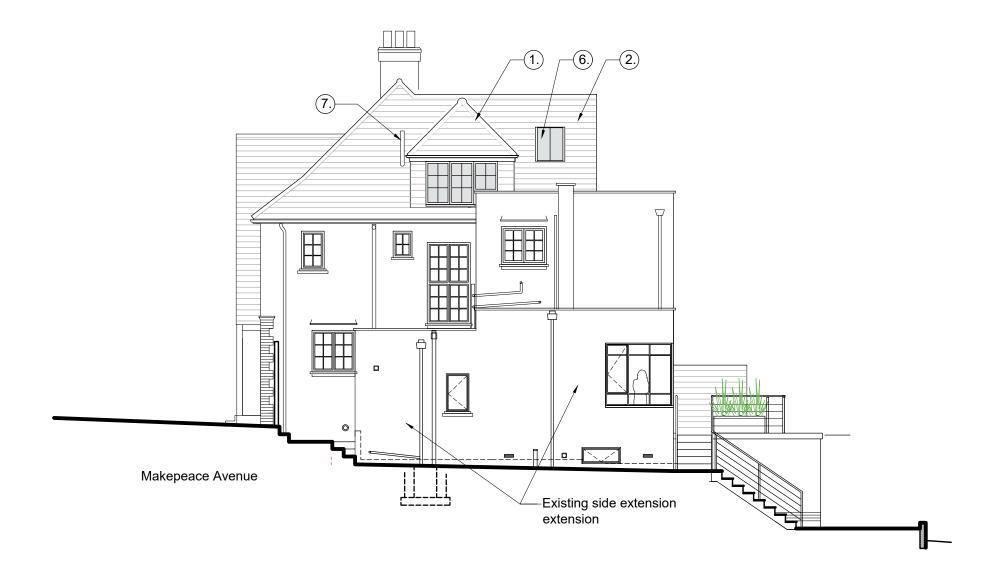

## PROPOSED ELEVATIONS

## PROPOSED WORKS

- 1. New hipped dormer to side elevation, to house new stair to loft. Set back from side wall with timber framed casement windows to match others
- 2. Side face of hipped roof extended towards rear elevation to create loft room. Tiles to be pre-worn matching clay tiles blended to existing roof surface with matching curved ridge tiles.
- 3. New loft flat roof section behind tiled side to create loft room. Metal trim flashing and fascia to join angled roof in single line. Rear elevation clad in roof tile to match general roof.
- 4. New rear glazed doors with glass Juliet balcony guarding. Doors to match lower metal doors in dark brown/black finish. Additional low access window to section of flat roof for maintenance only, locked Glass Juliet guarding provided. Sides and flanks in clay tiles to match roof.
- 5.Existing low brick stack raised to accommodate loft, or removed with neighbour's consent.
- 6. New conservation rooflight to side and front of loft, as per neighbouring and local loft additions.
- 7. Location of soil pipe adjusted to suit new WC arrangement internally