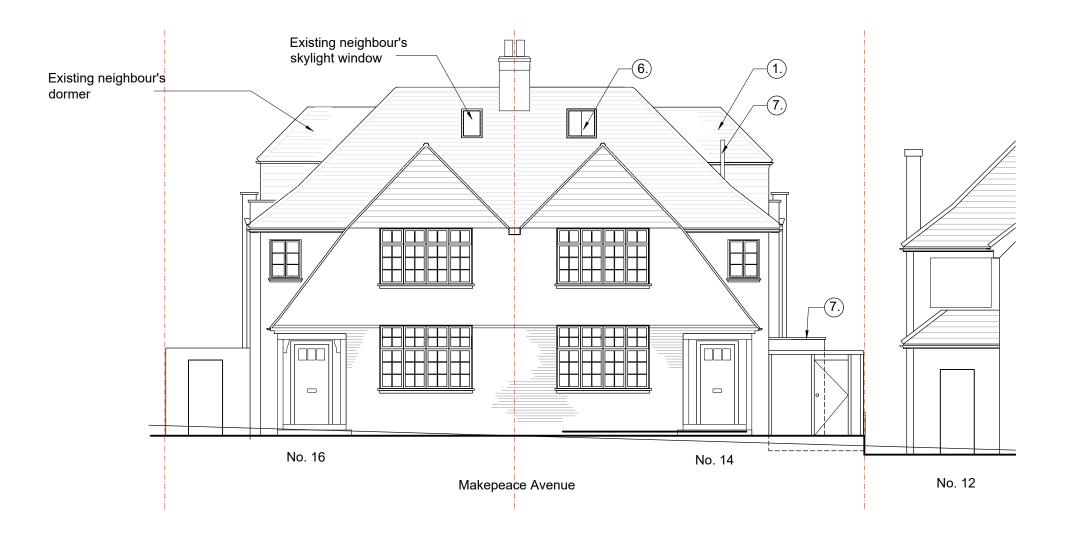

## PROPOSED ELEVATIONS

## PROPOSED WORKS

- 1. New hipped dormer to side elevation, to house new stair to loft. Set back from side wall with timber framed casement windows to match others
- 2. Side face of hipped roof extended towards rear elevation to create loft room. Tiles to be pre-worn matching clay tiles blended to existing roof surface with matching curved ridge tiles.
- 3. New loft flat roof section behind tiled side to create loft room. Metal trim flashing and fascia to join angled roof in single line. Rear elevation clad in roof tile to match general roof.
- 4. New rear glazed doors with glass Juliet balcony guarding. Doors to match lower metal doors in dark brown/black finish. Additional low access window to section of flat roof for maintenance only, locked Glass Juliet guarding provided. Sides and flanks in clay tiles to match roof.
- 5.Existing low brick stack raised to accommodate loft, or removed with neighbour's consent.
- 6. New conservation rooflight to side and front of loft, as per neighbouring and local loft additions.
- 7. Location of soil pipe adjusted to suit new WC arrangement internally

| Revisions                                                                                                                                                                                                                                                                                                                                                     |              | Project Drawing                       |                             |                     |
|---------------------------------------------------------------------------------------------------------------------------------------------------------------------------------------------------------------------------------------------------------------------------------------------------------------------------------------------------------------|--------------|---------------------------------------|-----------------------------|---------------------|
|                                                                                                                                                                                                                                                                                                                                                               | For Planning | 14 Makepeace Avenue<br>Loft Extension | PROPOSED<br>FRONT ELEVATION |                     |
|                                                                                                                                                                                                                                                                                                                                                               |              | Scale                                 | Date                        | Drawing No Revision |
| This drawing and all the designs herein are the sole property of HAT and may not be used without written authorisation. These drawings are not for construction and the contractor must verify all site dimensions and must notify hⅆ of any discrepancies. Do not scale from this drawing all dimensions shown to be confirmed on site prior to construction |              | 1:100@A3                              | Nov 2024                    | 288_EL-01 -         |