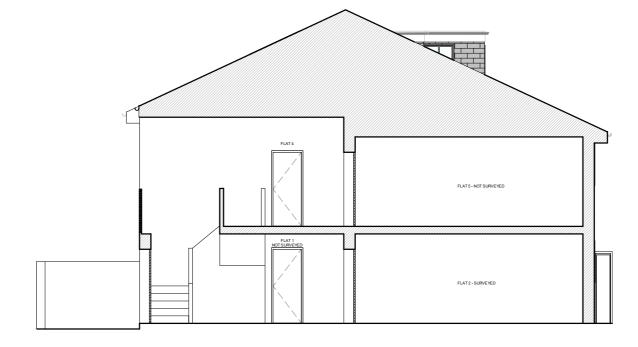

CLIENT:

**Davide Pasinato** 

PROJECT:

Roof Ridge rise + Loft Conversion with Dormer Window + Roof light on roof front slope

ADDRESS:

Flat 4, 269 Goldhurst Terrace, London, NW6 3EP

TITLE:

**PROPOSED SECTIONS: AA & BB** 

11/11/2024

PROJECT NUM:

P-069

DRAWING NUM:

SCALE:

REV:

Α

DATE:

1/100 (@ A3)

**PR-04** 

STATUS: