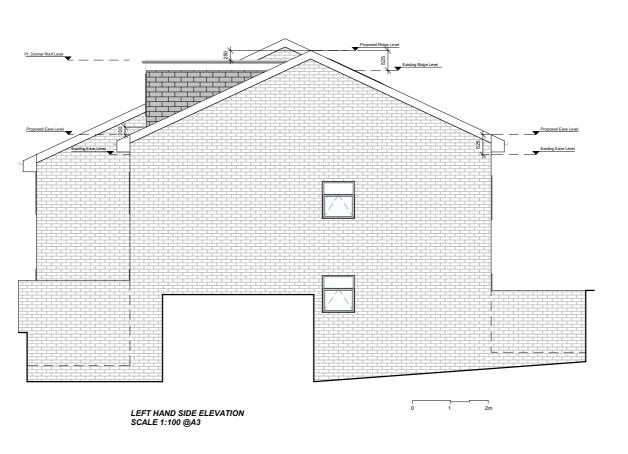

### CLIENT:

## **Davide Pasinato**

### PROJECT:

Roof Ridge rise + Loft Conversion with Dormer Window + Roof light on roof front slope

## ADDRESS:

Flat 4, 269 Goldhurst Terrace, London, NW6 3EP

TITLE:

## **PROPOSED ELEVATIONS**

PROJECT NUM: DATE: 11/11/2024 P-069 DRAWING NUM:

SCALE:

1/100 (@ A3)

STATUS:

REV: Α **PR-03** 

31 - 35 FORTUNE GREEN ROAD, LONDON, NW6 1DU

TEL.02074356231 PROFICIENCYARCHITECT@GMAIL.COM WWW.PROFICIENCYLTD.CO.UK