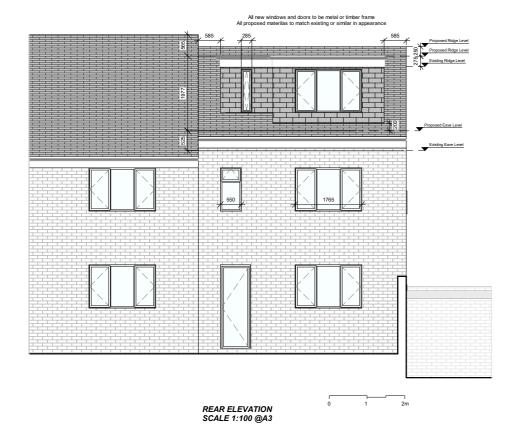

### CLIENT:

## **Davide Pasinato**

### PROJECT:

Roof Ridge rise + Loft Conversion with Dormer Window + Roof light on roof front slope

## ADDRESS:

Flat 4, 269 Goldhurst Terrace, London, NW6 3EP

TITLE:

## **PROPOSED ELEVATIONS**

PROJECT NUM: DATE: 11/11/2024 P-069 DRAWING NUM:

SCALE:

1/100 (@ A3)

STATUS:

REV: Α **PR-03** 

31 - 35 FORTUNE GREEN ROAD, LONDON, NW6 1DU

TEL.02074356231 PROFICIENCYARCHITECT@GMAIL.COM WWW.PROFICIENCYLTD.CO.UK