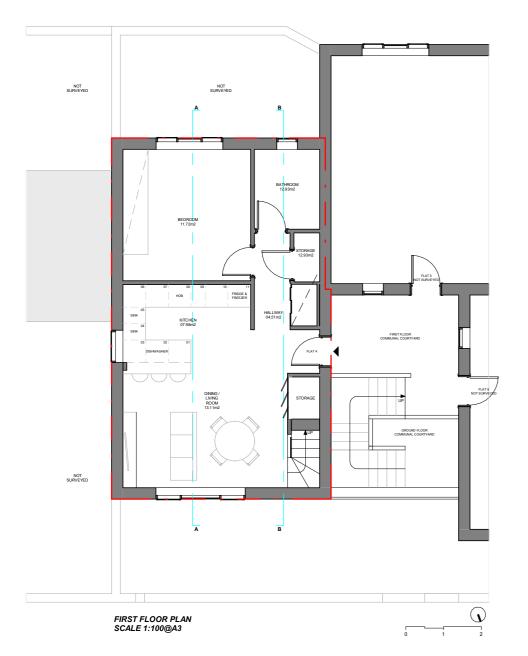

#### PROJECT:

Roof Ridge rise + Loft Conversion with Dormer Window + Roof light on roof front slope

## ADDRESS:

Flat 4, 269 Goldhurst Terrace, London, NW6 3EP

TITLE:

## **PROPOSED PLANS**

DATE: 11/11/2024 PROJECT NUM:

P-069 DRAWING NUM:

SCALE:

1/100 (@ A3)

REV: Α

**PR-01** STATUS:

FRONT ELEVATION SCALE 1:100 @A3