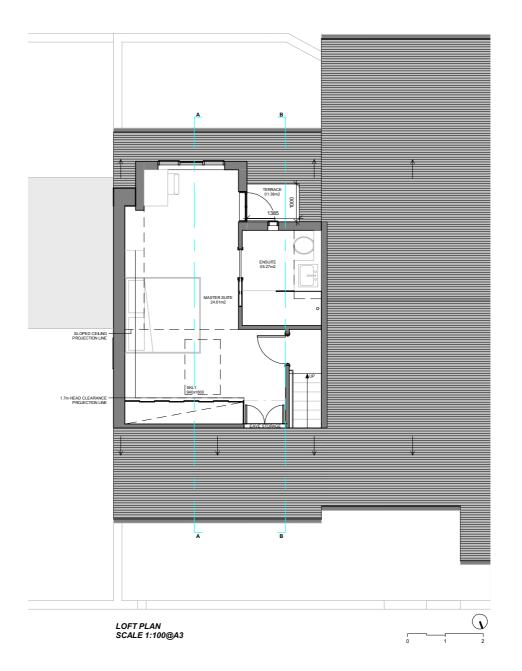

CLIENT:

**Davide Pasinato** 

PROJECT:

Roof Ridge rise + Loft Conversion with Dormer Window + Roof light on roof front slope

ADDRESS:

Flat 4, 269 Goldhurst Terrace, London, NW6 3EP

TITLE:

**PROPOSED ROOF PLAN** 

11/11/2024

PROJECT NUM:

P-069 DRAWING NUM:

SCALE:

REV:

Α

DATE:

1/100 (@ A3)

STATUS:

**PR-02** 

31 - 35 FORTUNE GREEN ROAD, LONDON, NW6 1DU

TEL.02074356231 PROFICIENCYARCHITECT@GMAIL.COM WWW.PROFICIENCYLTD.CO.UK