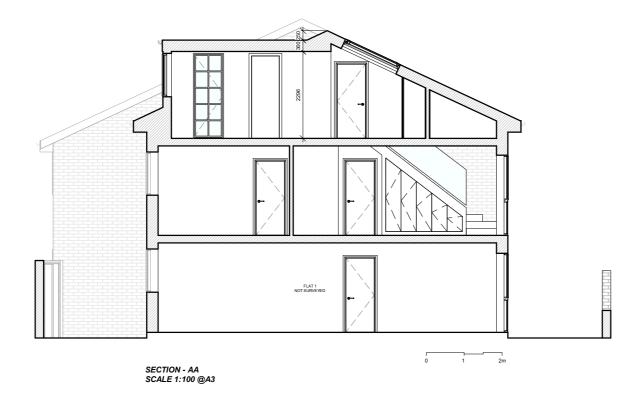

CLIENT:

**Davide Pasinato** 

PROJECT:

Roof Ridge rise + Loft Conversion with Dormer Window + Roof light on roof front slope

ADDRESS:

Flat 4, 269 Goldhurst Terrace, London, NW6 3EP

TITLE:

**PROPOSED SECTIONS: AA & BB** 

11/11/2024

PROJECT NUM:

P-069

DRAWING NUM:

SCALE:

REV:

Α

DATE:

1/100 (@ A3)

**PR-04** 

STATUS: