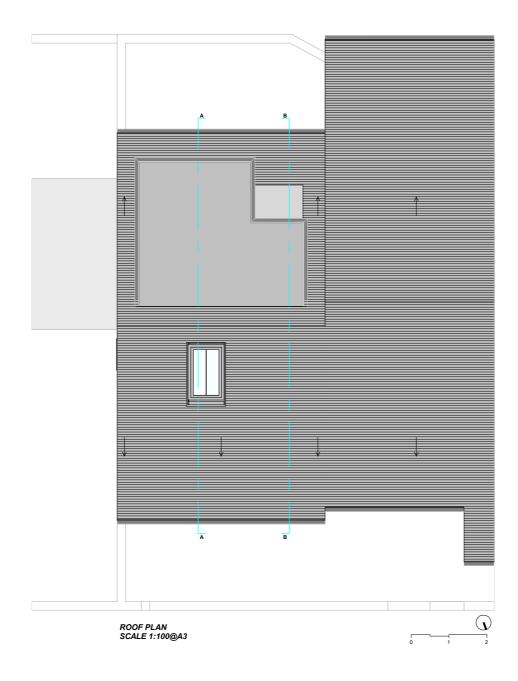

CLIENT:

**Davide Pasinato** 

PROJECT:

Roof Ridge rise + Loft Conversion with Dormer Window + Roof light on roof front slope

ADDRESS:

Flat 4, 269 Goldhurst Terrace, London, NW6 3EP

TITLE:

**PROPOSED ROOF PLAN** 

11/11/2024

PROJECT NUM:

P-069 DRAWING NUM:

SCALE:

REV:

Α

DATE:

1/100 (@ A3)

STATUS:

**PR-02** 

31 - 35 FORTUNE GREEN ROAD, LONDON, NW6 1DU

TEL.02074356231 PROFICIENCYARCHITECT@GMAIL.COM WWW.PROFICIENCYLTD.CO.UK