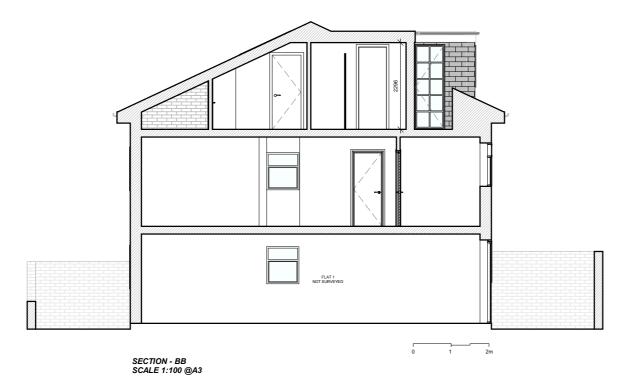

CLIENT:

**Davide Pasinato** 

PROJECT:

Roof Ridge rise + Loft Conversion with Dormer Window + Roof light on roof front slope

ADDRESS:

Flat 4, 269 Goldhurst Terrace, London, NW6 3EP

TITLE:

**PROPOSED SECTIONS: AA & BB** 

11/11/2024

PROJECT NUM:

P-069

DRAWING NUM:

SCALE:

REV:

Α

DATE:

1/100 (@ A3)

**PR-04** 

STATUS: