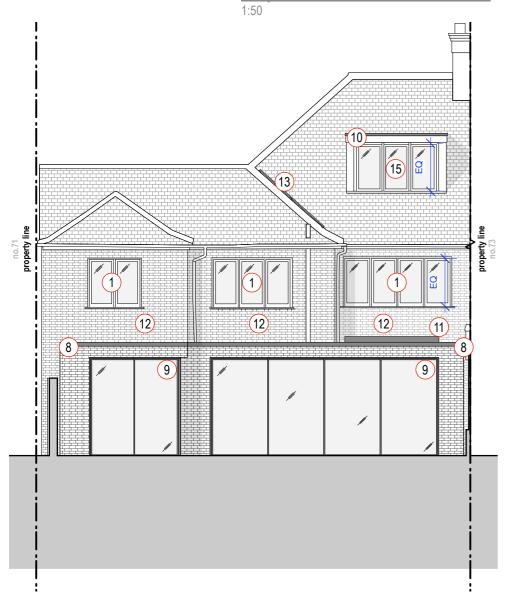

## <u>Proposed Elevation - Rear</u> 1:100

**Proposed Elevation - Side (South)** 

NOTES: Do not scale from this drawing. All dimensions in millimeters. All dimensions to be Date:

checked on site. All omissions and discrepancies to be reported to the architect

X Please refer to PL.15 for key to tags

Rev: Date:

immediately. This drawing is © betterPAD.

Description: Project: **72 Lawn Road** 22.08.24 Issue for Planning **NW3 2XB** 01 25.11.24 Issue for Planning Dwg no: 02 26.11.24 Issue for Planning 2403 / PL.12 **Drawing: Proposed Elevations** Rear and Side (South)