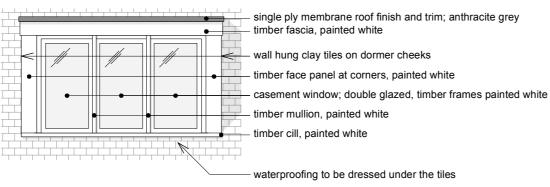

## **Proposed Elevation - Rear Dormer**





## <u>Proposed Elevation - Rear</u> 1:100

**Proposed Elevation - Side (South)** 

NOTES: Do not scale from this drawing. All dimensions in millimeters. All dimensions to be Date:

checked on site. All omissions and discrepancies to be reported to the architect

X Please refer to PL.15 for key to tags

Rev: Date:

immediately. This drawing is © betterPAD.

Description: Project: **72 Lawn Road** 22.08.24 Issue for Planning **NW3 2XB** 01 25.11.24 Issue for Planning Dwg no: 02 26.11.24 Issue for Planning 2403 / PL.12 **Drawing: Proposed Elevations** Rear and Side (South)

November 2024

1:100 @ A3

better PAD

love your home

**W** www.betterpad.co.uk bP Rev: E hello@betterpad.co.uk