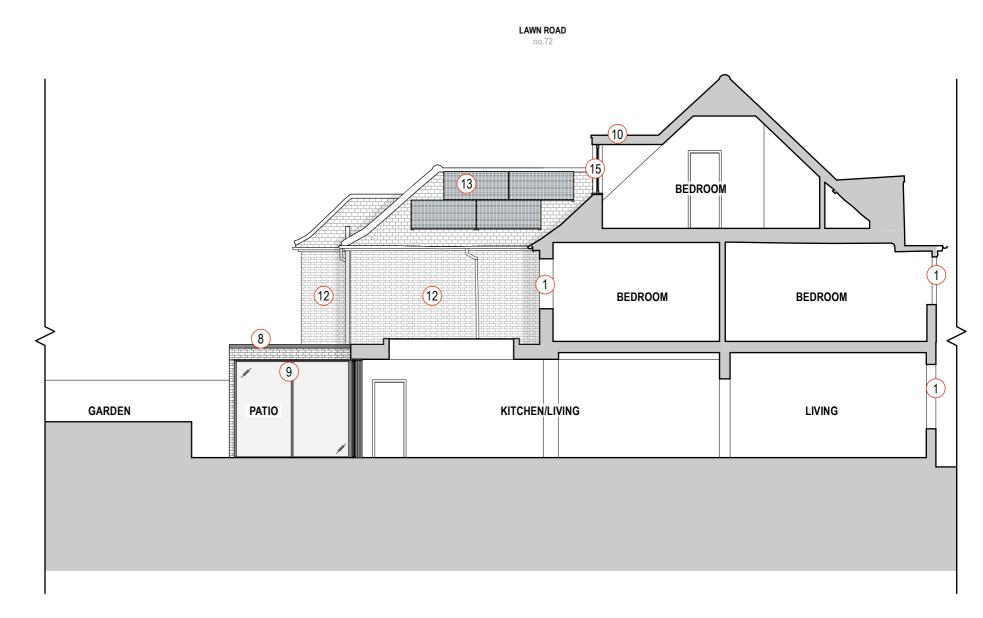

## <u>Proposed Elevation - Rear</u> 1:100

**Proposed Elevation - Side (South)** 

NOTES: Do not scale from this drawing. All dimensions in millimeters. All dimensions to be Date:

checked on site. All omissions and discrepancies to be reported to the architect

X Please refer to PL.15 for key to tags

Rev: Date:

immediately. This drawing is © betterPAD.

Description: Project: **72 Lawn Road** 22.08.24 Issue for Planning **NW3 2XB** 01 25.11.24 Issue for Planning Dwg no: 02 26.11.24 Issue for Planning 2403 / PL.12 **Drawing: Proposed Elevations** Rear and Side (South)