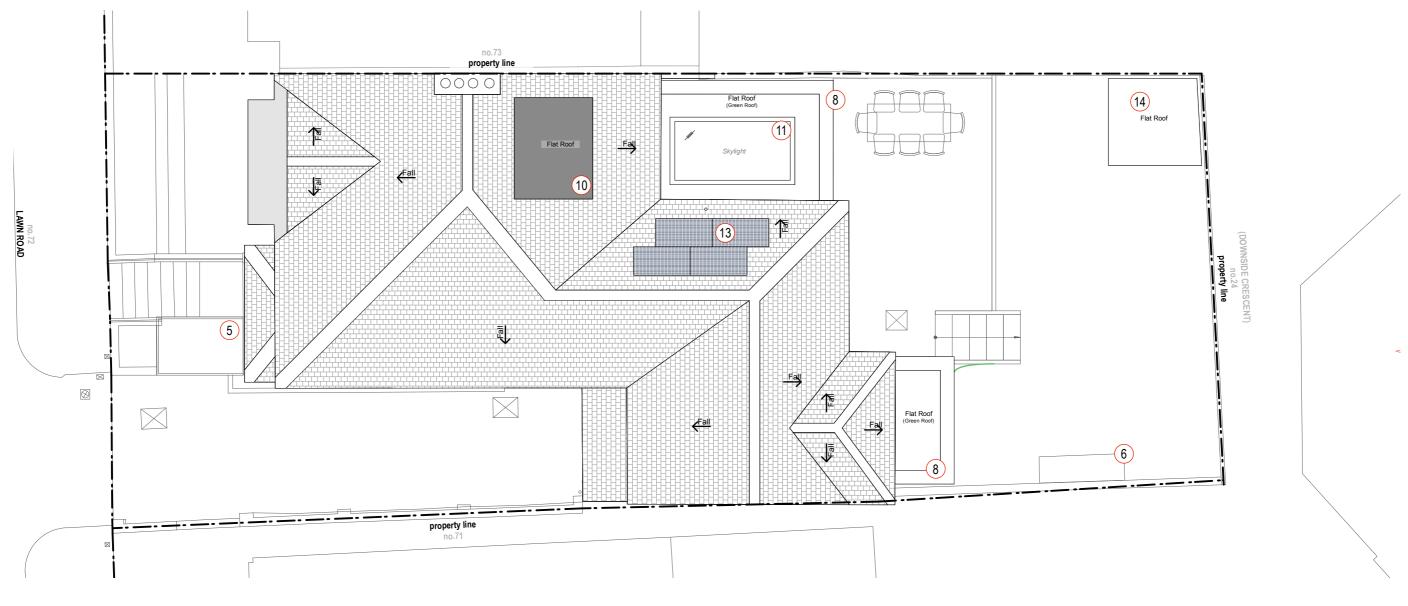

Proposed Plan - Roof 1:100

X Please refer to PL.15 for key to tags

| 0m                                                                                                                                                                                                                         |                                                                                     |
|----------------------------------------------------------------------------------------------------------------------------------------------------------------------------------------------------------------------------|-------------------------------------------------------------------------------------|
| Rev: Date: Description: 00 22.08.24 Issue for Planning 01 25.11.24 Issue for Planning                                                                                                                                      | Project: 72 Lawn Road NW3 2XB                                                       |
| 02 26.11.24 Issue for Planning                                                                                                                                                                                             | Dwg no: 2403 / PL.10 better PAD                                                     |
|                                                                                                                                                                                                                            | Prawing: Proposed Plan Roof  love your home                                         |
| <b>NOTES</b> : Do not scale from this drawing. All dimensions in millimeters. All dimensions to checked on site. All omissions and discrepancies to be reported to the architect immediately. This drawing is © betterPAD. | Date: November 2024 C bP D bP Rev: 02 W www.betterpad.co.uk E hello@betterpad.co.uk |