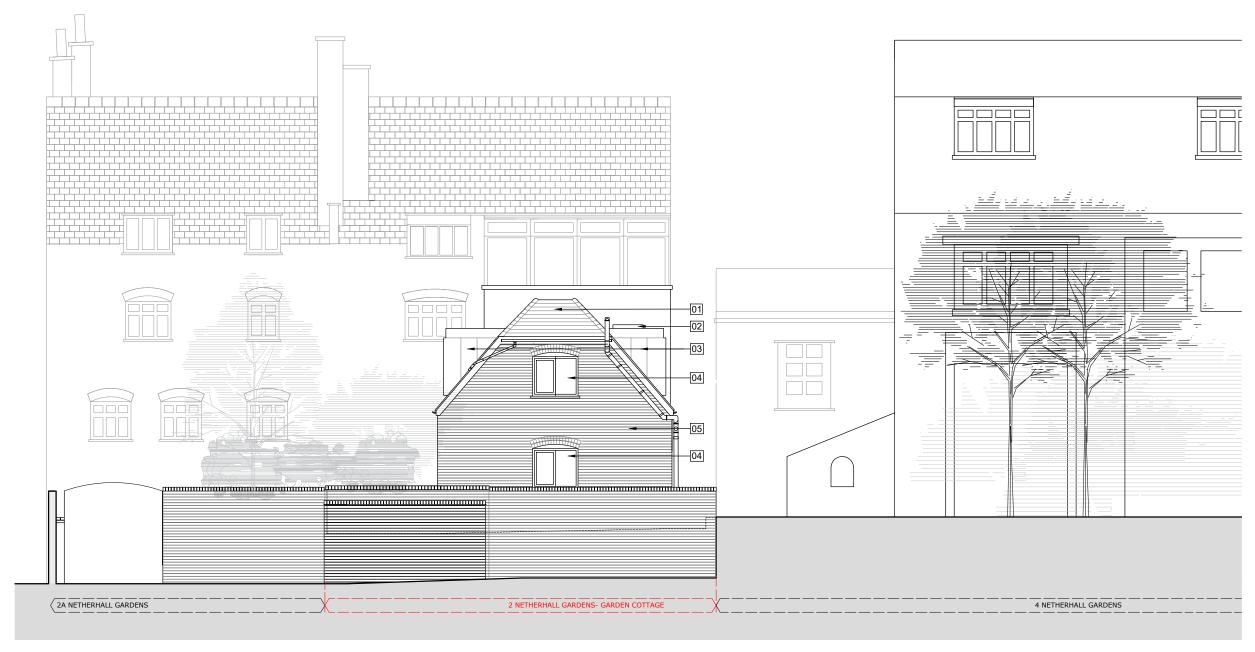

## PROPOSED SIDE ELEVATION

## SOUTH EAST ELEVATION

01 Existing main roof

02 New conservation rooflight

New blind dormer extensions in timber construction with zinc clad cheeks and a custom Accoya timber framed fixed insulated panel system with a vertically coffered design

- 04 Existing windows & screens maintained
- 05 Existing brickwork construction maintained
- 06 Front door maintained
- 07 Existing rooflight maintained

rev A Level adjusted to 4 Netherhall JM 18.11.24 project