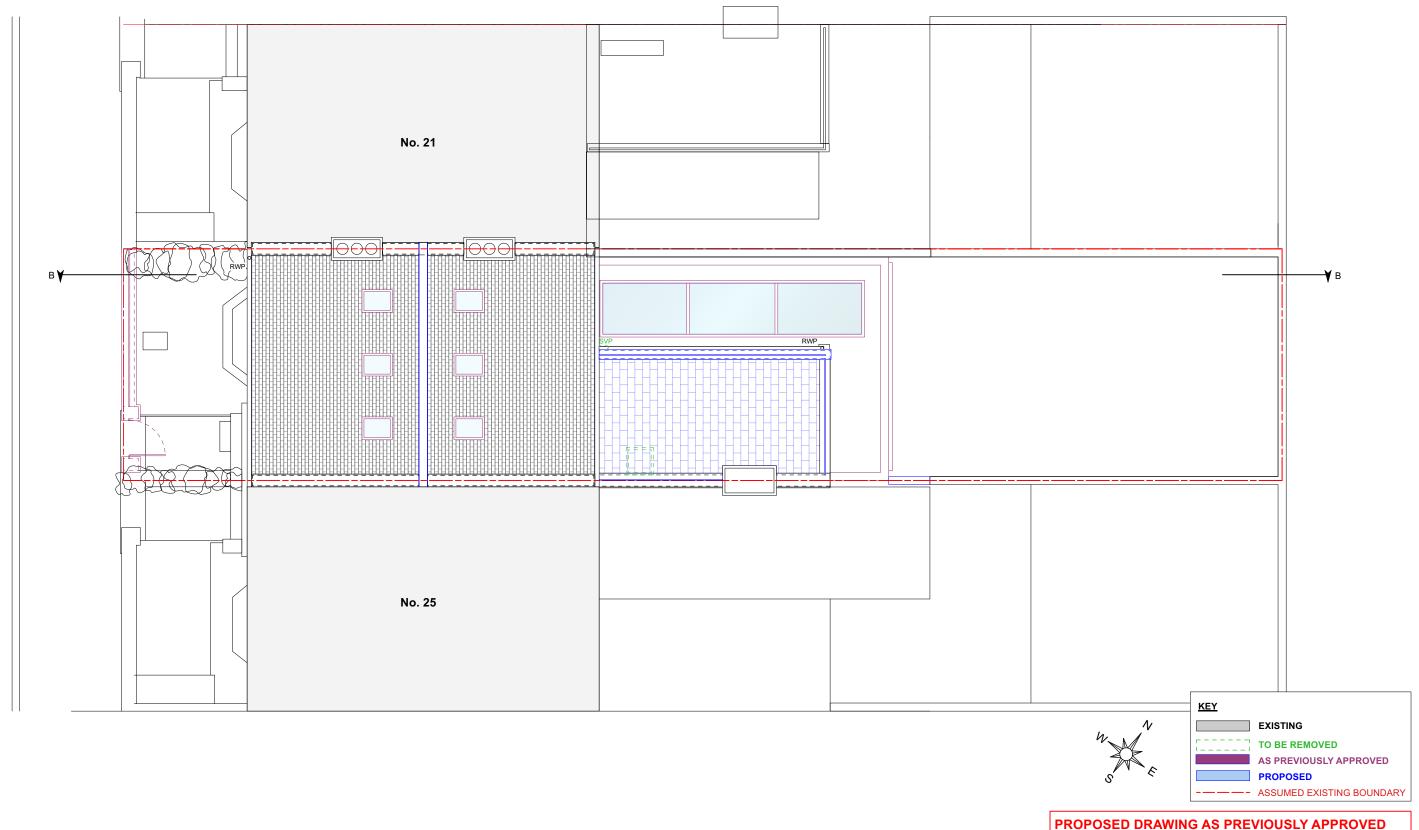

PROPOSED DRAWING AS PREVIOUSLY APPROVED UNDER PLANNING REFERENCE: 2024/0306/P ON 11th JULY 2024 AS DRAWING:567 PL06 REVISION A

### PROPOSED LOFT FLOOR PLAN

# FOR PLANNING APPLICATION

| REV. DATE I   | DESCRIPTION R                 | EV. DATE DESCRIPTION | REV. | DATE | DESCRIPTION | NOTE:                                                                                               | CLIENT:                               | PROJECT:                                                                                          | CIMON MILLED                                            | DATE: NO     | VEMBER 2024 |
|---------------|-------------------------------|----------------------|------|------|-------------|-----------------------------------------------------------------------------------------------------|---------------------------------------|---------------------------------------------------------------------------------------------------|---------------------------------------------------------|--------------|-------------|
| A 21.11.2024. | . PROJECT DESCRIPTION UPDATED |                      |      |      |             | ALL DIMENSIONS ARE IN MILLIMETERS. INCONSISTENCIES ARE TO BE REPORTED TO THE ARCHITECT IMMEDIATELY. | ALEX MICHIE                           | PROPERTY CONVERSION, INTERNAL & EXTERNAL ALTERATIONS & THE DEMOLITION OF 15T FLOOR BEAD OUTPLOCED | SIMON MILLER<br>ARCHITECTS                              | DRAWN BY: WB |             |
|               |                               |                      |      |      |             |                                                                                                     |                                       | OF 1ST FLOOR REAR OUTRIGGER<br>WITH LIKE FOR LIKE REPLACEMENT                                     | T+44 (0)20 8201 9875                                    | SCALE: 1:10  | 00 @ A3     |
|               |                               |                      |      |      |             | COPYRIGHT IS HELD BY SIMON MILLER ARCHITECTS LTD.                                                   | SITE:                                 | DRAWING TITLE:                                                                                    | info@simonmillerarchitects.com<br>simonmillerarchitects | DRAWING NO.: | REVISION:   |
|               |                               |                      |      |      |             | _                                                                                                   | 23 BOSCASTLE ROAD,<br>LONDON, NW5 1EE | PROPOSED LOFT FLOOR PLAN                                                                          | 11 Portsdown Mews<br>Temple Fortune<br>London NW11 7HD  | 567 2PL06    | A           |