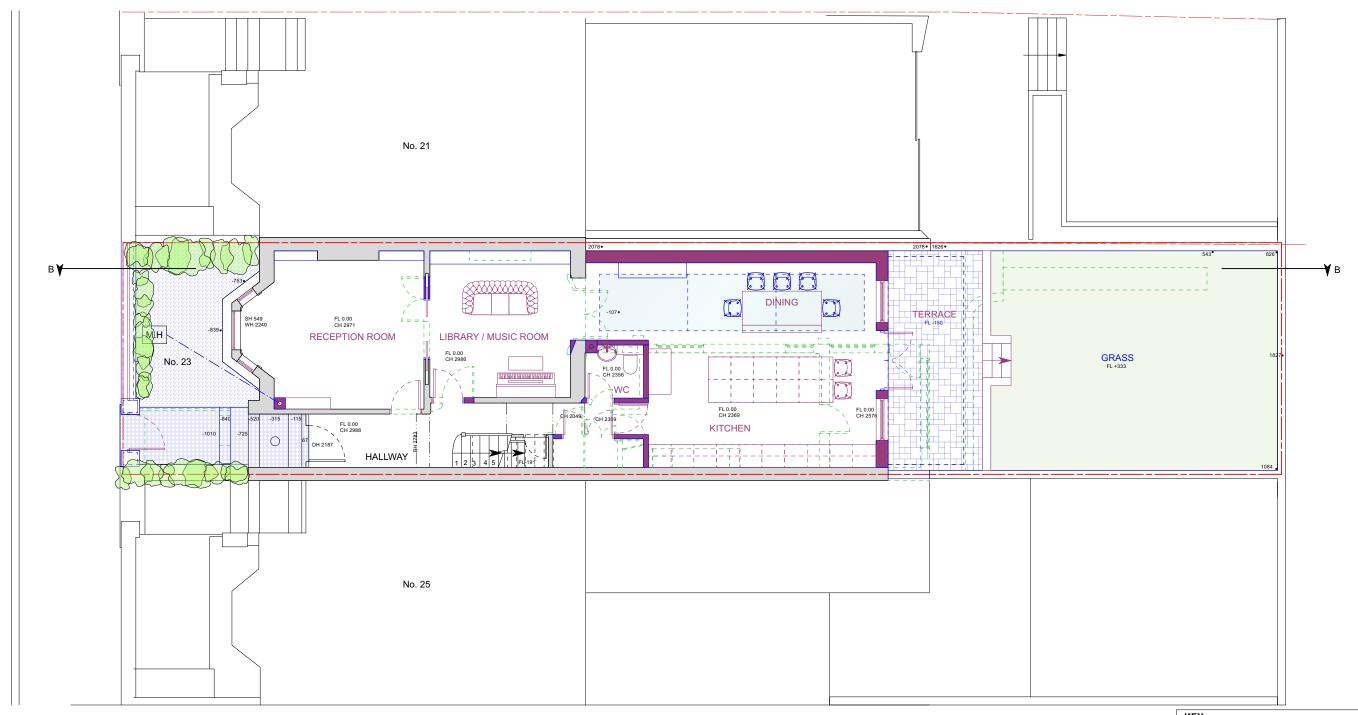

PROPOSED DRAWING AS PREVIOUSLY APPROVED **UNDER PLANNING REFERENCE: 2024/0306/P ON** 10 m 11th JULY 2024 AS DRAWING 567 PL02 REV A

| PROP      | ROPOSED GROUND FLOOR PLAN |            |         |             |           |             |                                                                                                     |                                       |                                                                                                                                  |       |  |  |
|-----------|---------------------------|------------|---------|-------------|-----------|-------------|-----------------------------------------------------------------------------------------------------|---------------------------------------|----------------------------------------------------------------------------------------------------------------------------------|-------|--|--|
| REV. DAT  | E DESCRIPTION             | RE         | V. DATE | DESCRIPTION | REV. DATE | DESCRIPTION | NOTE:                                                                                               | CLIENT:                               | PROJECT:                                                                                                                         |       |  |  |
| A 21.11.2 | 024. PROJECT DESCRIPTIO   | ON UPDATED |         |             |           |             | ALL DIMENSIONS ARE IN MILLIMETERS. INCONSISTENCIES ARE TO BE REPORTED TO THE ARCHITECT IMMEDIATELY. | ALEX MICHIE                           | PROPERTY CONVERSION, INTERNAL & EXTERNAL ALTERATIONS & THE DEMOLITION OF 1ST FLOOR REAR OUTRIGGER WITH LIKE FOR LIKE REPLACEMENT |       |  |  |
|           |                           |            |         |             |           |             | COPYRIGHT IS HELD BY SIMON MILLER ARCHITECTS LTD.                                                   | SITE:                                 | DRAWING TITLE:                                                                                                                   | info@ |  |  |
|           |                           |            |         |             |           |             |                                                                                                     | 23 BOSCASTLE ROAD,<br>LONDON, NW5 1EE | PROPOSED GROUND FLOOR PLAN                                                                                                       |       |  |  |