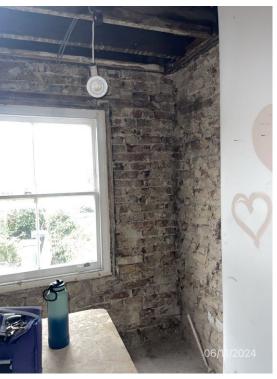

1. INTERIOR VIEW

2. INTERIOR VIEW

3. INTERIOR VIEW

4. INTERIOR CLOSE UP VIEW

5. INTERIOR CLOSE UP VIEW

IMAGES 1-6 SHOWING POOR CONDITION OF BRICKWORK AND ROOF STRUCTURE TO EXISTING 1ST FLOOR

6. INTERIOR CLOSE UP VIEW

PHOTOSHEET 01

REAR OUTRIGGER

| REV. DATE DESCRIPTION |           | REV.                        | DATE | DESCRIPTION | REV. | DATE | DESCRIPTION | NOTE: |                                                 |
|-----------------------|-----------|-----------------------------|------|-------------|------|------|-------------|-------|-------------------------------------------------|
| A 21                  | 1.11.2024 | PROJECT DESCRIPTION UPDATED |      |             |      |      |             |       | ALL DIMENSIONS INCONSISTENCIES THE ARCHITECT II |
|                       |           |                             |      |             |      |      |             |       | COPYRIGHT IS HEI<br>ARCHITECTS LTD              |
|                       |           |                             |      |             |      |      |             |       |                                                 |