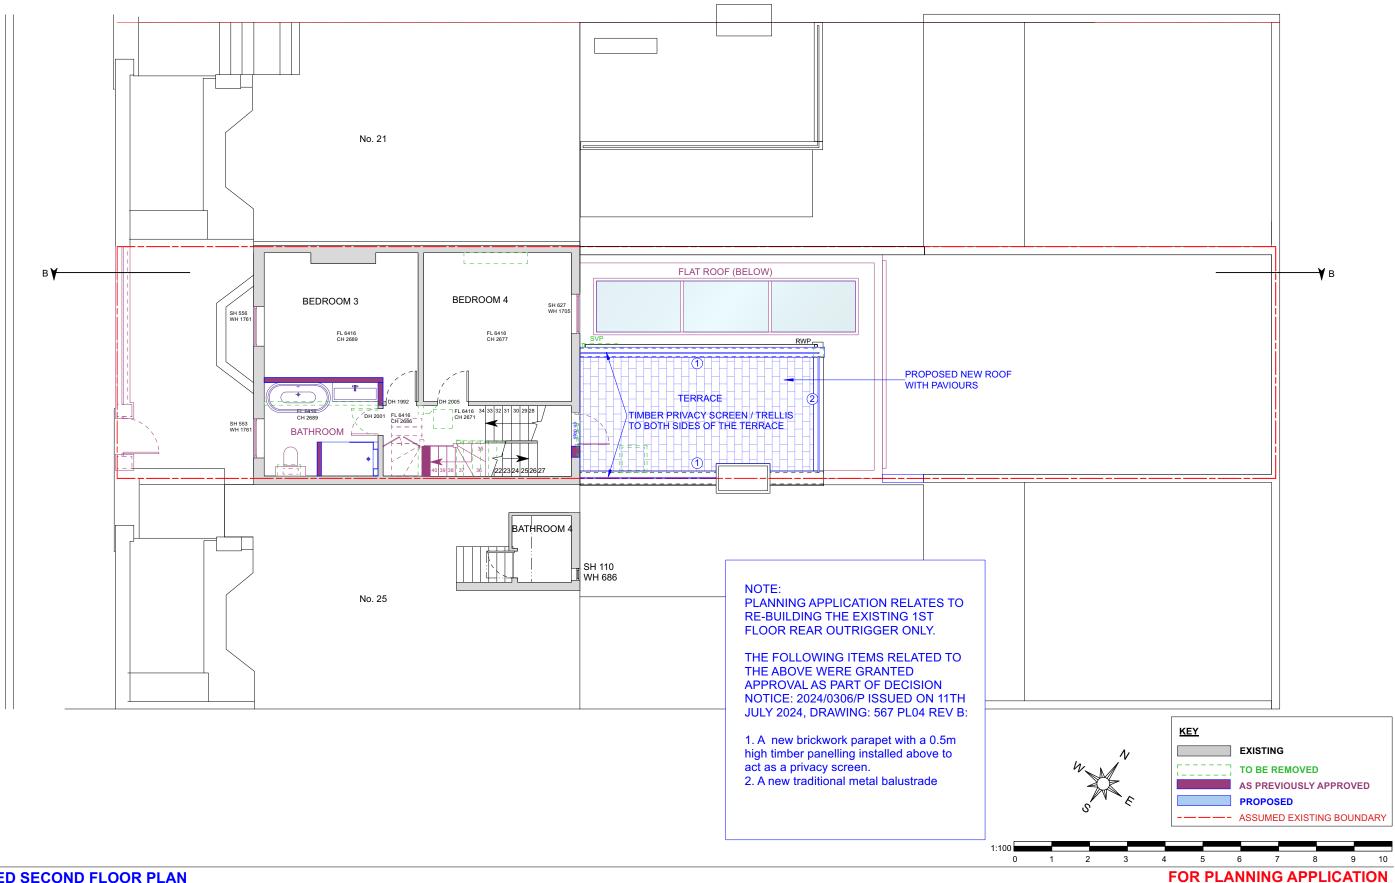

# PROPOSED SECOND FLOOR PLAN

#### REV. DATE DESCRIPTION REV. DATE DESCRIPTION REV. DATE DESCRIPTION CLIENT: PROJECT: SIMON MILLER PROPERTY CONVERSION, A 21.11.2024. PROJECT DESCRIPTION UPDATED ALL DIMENSIONS ARE IN MILLIMETERS. INTERNAL & EXTERNAL ARCHITECTS INCONSISTENCIES ARE TO BE REPORTED TO ALEX MICHIE DRAWN BY: ALTERATIONS & THE DEMOLITION THE ARCHITECT IMMEDIATELY. OF 1ST FLOOR REAR OUTRIGGER WITH LIKE FOR LIKE REPLACEMENT T+44 (0)20 8201 9875 SCALE: COPYRIGHT IS HELD BY SIMON MILLER SITE: DRAWING TITLE: info@simonmillerarchitects.com ARCHITECTS LTD. simonmillerarchitects DRAWING NO.: 23 BOSCASTLE ROAD, PROPOSED SECOND FLOOR 11 Portsdown Mews LONDON, NW5 1EE PLAN 567 2PL04 Temple Fortune London NW11 7HD