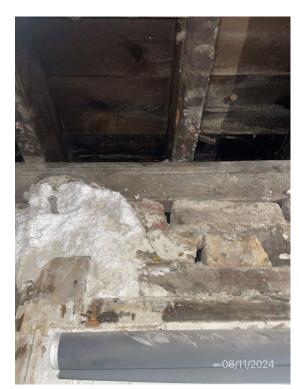

1. INTERIOR VIEW

2. INTERIOR VIEW

3. INTERIOR VIEW

4. INTERIOR CLOSE UP VIEW

5. INTERIOR CLOSE UP VIEW

IMAGES 1-6 SHOWING POOR CONDITION OF BRICKWORK AND ROOF STRUCTURE TO EXISTING 1ST FLOOR

6. INTERIOR CLOSE UP VIEW

PHOTOSHEET 01

REAR OUTRIGGER

| REV. DATE DESCRIPTION |           | REV.                        | DATE | DESCRIPTION | REV. | DATE | DESCRIPTION | NOTE: |                                                 |
|-----------------------|-----------|-----------------------------|------|-------------|------|------|-------------|-------|-------------------------------------------------|
| A 21                  | 1.11.2024 | PROJECT DESCRIPTION UPDATED |      |             |      |      |             |       | ALL DIMENSIONS INCONSISTENCIES THE ARCHITECT II |
|                       |           |                             |      |             |      |      |             |       | COPYRIGHT IS HEI<br>ARCHITECTS LTD              |
|                       |           |                             |      |             |      |      |             |       |                                                 |