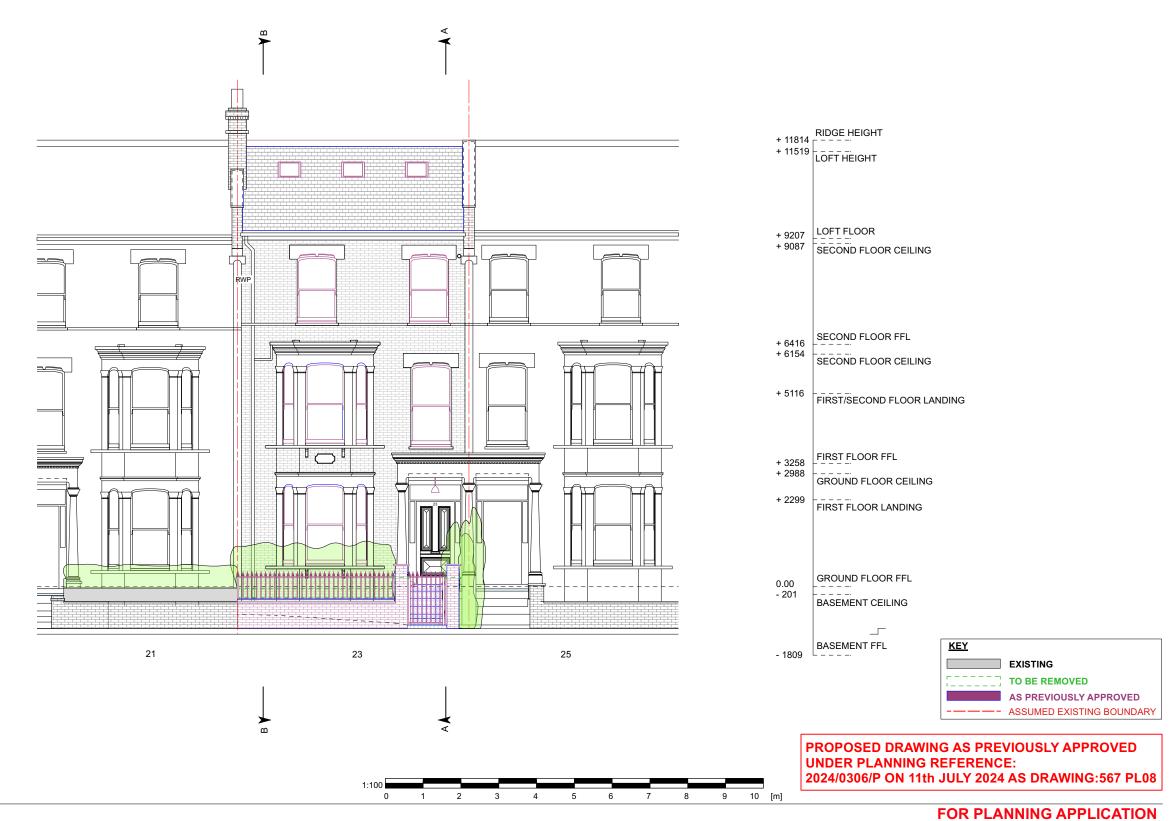

# PROPOSED FRONT ELEVATION

| REV. DATE DESCRIPTION                     | REV. DATE | DESCRIPTION | REV. | DATE DESCRIPTION | NOTE:                                                                                               | CLIENT:                               | PROJECT:                                                                    | CIMON MILLED                                            | DATE:                  | NOVEMBER 2024 |
|-------------------------------------------|-----------|-------------|------|------------------|-----------------------------------------------------------------------------------------------------|---------------------------------------|-----------------------------------------------------------------------------|---------------------------------------------------------|------------------------|---------------|
| A 21.11.2024. PROJECT DESCRIPTION UPDATED |           |             |      |                  | ALL DIMENSIONS ARE IN MILLIMETERS. INCONSISTENCIES ARE TO BE REPORTED TO THE ARCHITECT IMMEDIATELY. | ALEX MICHIE                           | PROPERTY CONVERSION,<br>INTERNAL & EXTERNAL<br>ALTERATIONS & THE DEMOLITION | SIMON MILLER<br>ARCHITECTS                              | DRAWN BY:              | WB            |
|                                           |           |             |      |                  | CODVENEUT IS HELD BY SIMON MILLED                                                                   |                                       | OF 1ST FLOOR REAR OUTRIGGER<br>WITH LIKE FOR LIKE REPLACEMENT               |                                                         | SCALE:                 | 1:100 @ A3    |
|                                           |           |             |      |                  | COPYRIGHT IS HELD BY SIMON MILLER ARCHITECTS LTD.                                                   | SITE:                                 | DRAWING TITLE:                                                              | info@simonmillerarchitects.com<br>simonmillerarchitects | DRAWING NO.: REVISION: |               |
|                                           |           |             |      |                  |                                                                                                     | 23 BOSCASTLE ROAD,<br>LONDON, NW5 1EE | PROPOSED FRONT ELEVATION                                                    | 11 Portsdown Mews<br>Temple Fortune<br>London NW11 7HD  | 567 2PL0               | 8 A           |

| PROP       | SED REAR ELEVAT                 | ION       |             |      |      |             |                                                                                                     |                                       |                                                                                                                                              |       |
|------------|---------------------------------|-----------|-------------|------|------|-------------|-----------------------------------------------------------------------------------------------------|---------------------------------------|----------------------------------------------------------------------------------------------------------------------------------------------|-------|
| REV. DAT   | DESCRIPTION                     | REV. DATE | DESCRIPTION | REV. | DATE | DESCRIPTION | NOTE:                                                                                               | CLIENT:                               | PROJECT:                                                                                                                                     |       |
| A 21.11.20 | 24. PROJECT DESCRIPTION UPDATED |           |             |      |      |             | ALL DIMENSIONS ARE IN MILLIMETERS. INCONSISTENCIES ARE TO BE REPORTED TO THE ARCHITECT IMMEDIATELY. | ALEX MICHIE                           | PROPERTY CONVERSION,<br>INTERNAL & EXTERNAL<br>ALTERATIONS & THE DEMOLITION<br>OF 1ST FLOOR REAR OUTRIGGER<br>WITH LIKE FOR LIKE REPLACEMENT |       |
|            |                                 |           |             |      |      |             | COPYRIGHT IS HELD BY SIMON MILLER<br>ARCHITECTS LTD.                                                | SITE:                                 | DRAWING TITLE:                                                                                                                               | info@ |
|            |                                 |           |             |      |      |             |                                                                                                     | 23 BOSCASTLE ROAD,<br>LONDON, NW5 1EE | PROPOSED REAR ELEVATION                                                                                                                      |       |
|            |                                 |           |             |      |      |             |                                                                                                     |                                       |                                                                                                                                              |       |