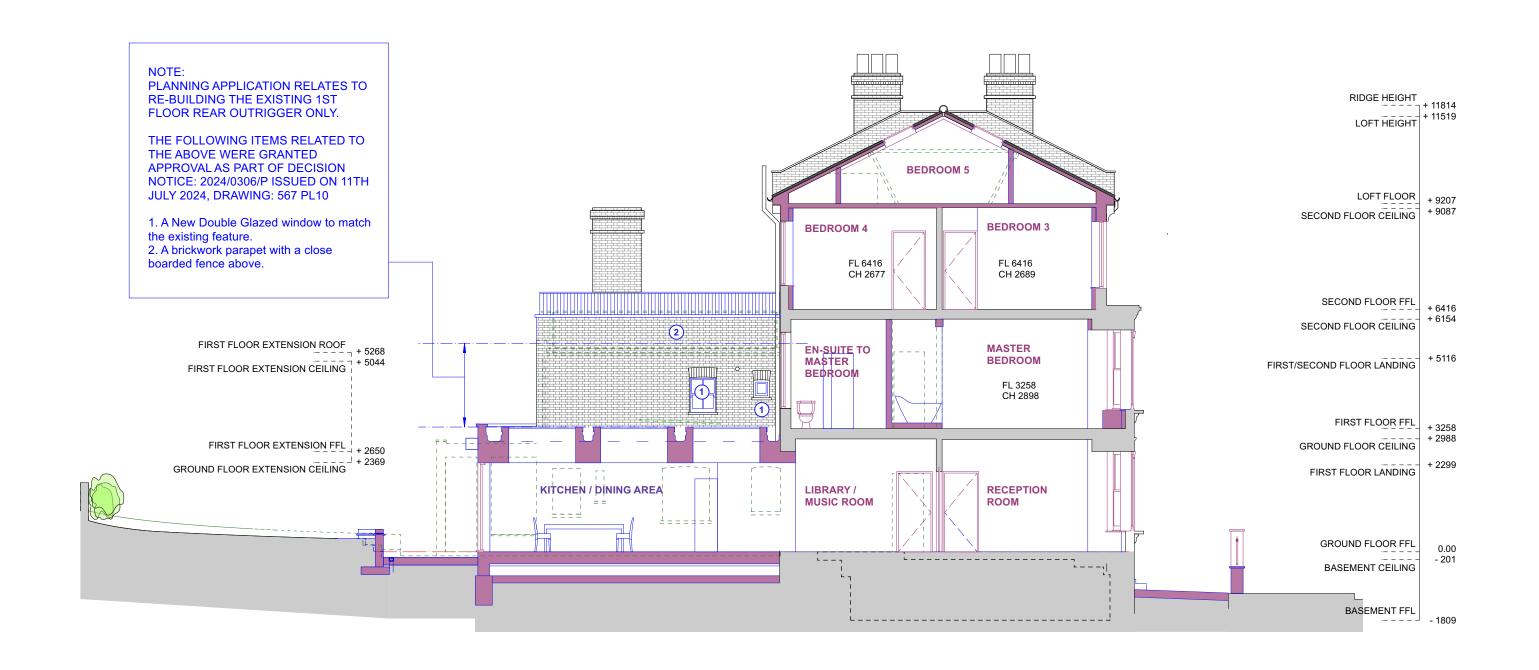

#### **PROPOSED SECTION B-B** REV. DATE DESCRIPTION REV. DATE DESCRIPTION REV. DATE DESCRIPTION CLIENT: PROJECT: NOVEMBER 2024 PROPERTY CONVERSION, INTERNAL & EXTERNAL SIMON MILLER A 21.11.2024. PROJECT DESCRIPTION UPDATED ALL DIMENSIONS ARE IN MILLIMETERS. ARCHITECTS INCONSISTENCIES ARE TO BE REPORTED TO ALEX MICHIE DRAWN BY: ALTERATIONS & THE DEMOLITION THE ARCHITECT IMMEDIATELY. OF 1ST FLOOR REAR OUTRIGGER T+44 (0)20 8201 9875 WITH LIKE FOR LIKE REPLACEMENT SCALE: 1:100 @ A3 COPYRIGHT IS HELD BY SIMON MILLER SITE: DRAWING TITLE: info@simonmillerarchitects.com ARCHITECTS LTD. simonmillerarchitects DRAWING NO.: REVISION: 23 BOSCASTLE ROAD, PROPOSED SECTION B-B 11 Portsdown Mews LONDON, NW5 1EE 567 2PL10 Α Temple Fortune London NW11 7HD