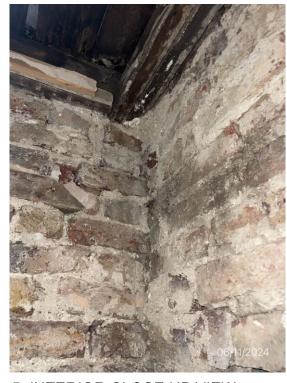

1. INTERIOR VIEW

2. INTERIOR VIEW

3. INTERIOR VIEW

4. INTERIOR CLOSE UP VIEW

5. INTERIOR CLOSE UP VIEW

IMAGES 1-6 SHOWING POOR CONDITION OF BRICKWORK AND ROOF STRUCTURE TO EXISTING 1ST FLOOR

6. INTERIOR CLOSE UP VIEW

PHOTOSHEET 01

REAR OUTRIGGER

| REV. DATE DESCRIPTION |           | REV.                        | DATE | DESCRIPTION | REV. | DATE | DESCRIPTION | NOTE: |                                                 |
|-----------------------|-----------|-----------------------------|------|-------------|------|------|-------------|-------|-------------------------------------------------|
| A 21                  | 1.11.2024 | PROJECT DESCRIPTION UPDATED |      |             |      |      |             |       | ALL DIMENSIONS INCONSISTENCIES THE ARCHITECT II |
|                       |           |                             |      |             |      |      |             |       | COPYRIGHT IS HEI<br>ARCHITECTS LTD              |
|                       |           |                             |      |             |      |      |             |       |                                                 |