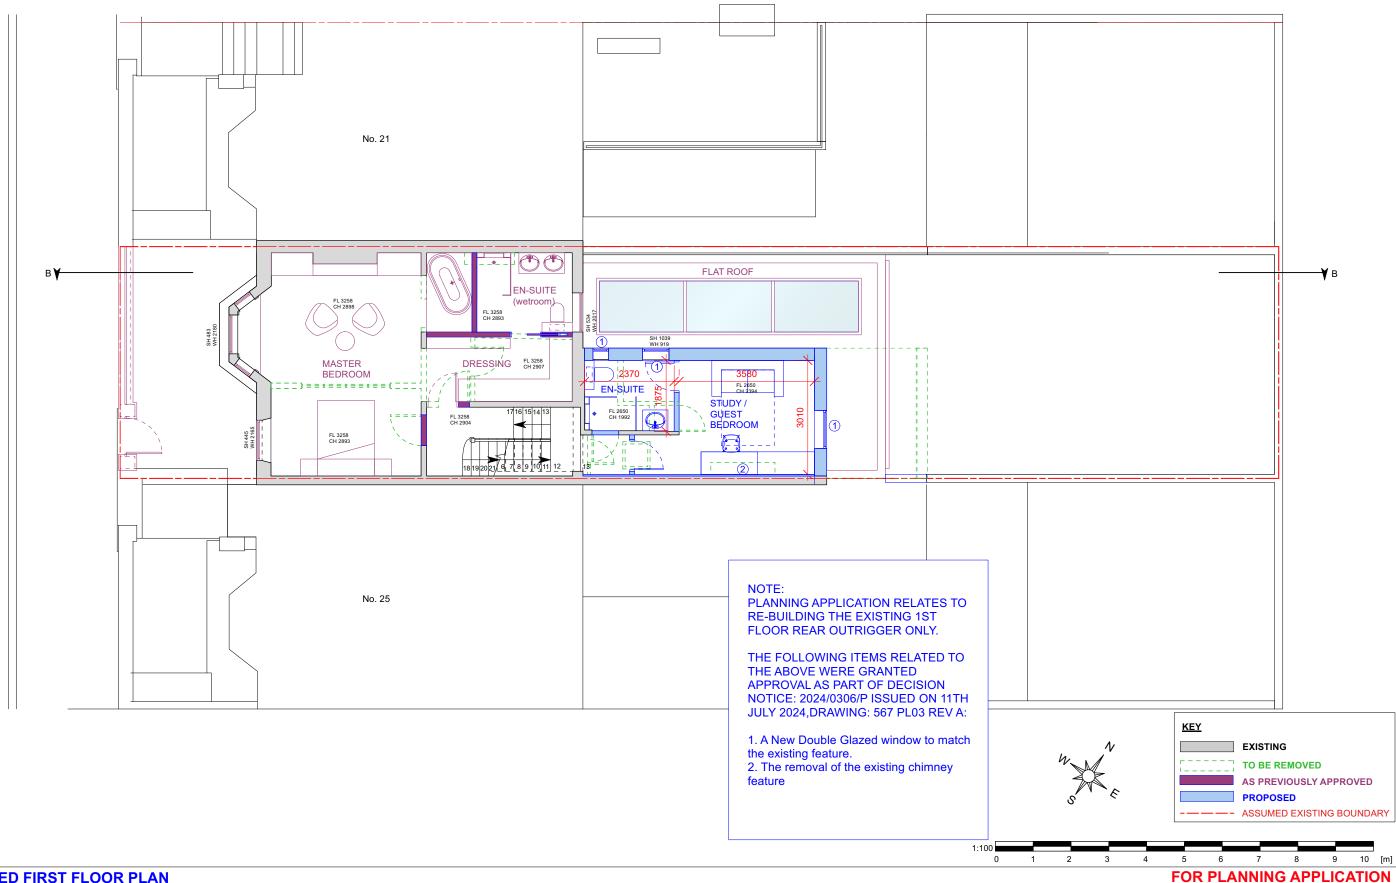

# PROPOSED FIRST FLOOR PLAN

#### REV. DATE DESCRIPTION REV. DATE DESCRIPTION REV. DATE DESCRIPTION CLIENT: PROJECT: PROPERTY CONVERSION, A 21.11.2024. PROJECT DESCRIPTION UPDATED ALL DIMENSIONS ARE IN MILLIMETERS. INTERNAL & EXTERNAL INCONSISTENCIES ARE TO BE REPORTED TO ALEX MICHIE ALTERATIONS & THE DEMOLITION THE ARCHITECT IMMEDIATELY. COPYRIGHT IS HELD BY SIMON MILLER SITE: DRAWING TITLE: ARCHITECTS LTD.

# OF 1ST FLOOR REAR OUTRIGGER WITH LIKE FOR LIKE REPLACEMENT 23 BOSCASTLE ROAD, PROPOSED FIRST FLOOR PLAN LONDON, NW5 1EE

|    | SIMON<br>ARCH |      |      |
|----|---------------|------|------|
| Ta | 44 (0)20      | 8201 | 9875 |