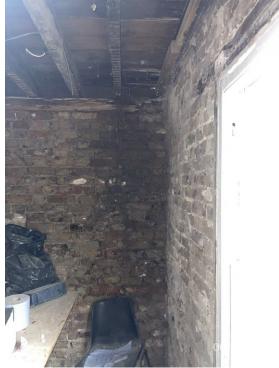

1. INTERIOR VIEW

2. INTERIOR VIEW

3. INTERIOR VIEW

4. INTERIOR CLOSE UP VIEW

5. INTERIOR CLOSE UP VIEW

IMAGES 1-6 SHOWING POOR CONDITION OF BRICKWORK AND ROOF STRUCTURE TO EXISTING 1ST FLOOR

6. INTERIOR CLOSE UP VIEW

PHOTOSHEET 01

REAR OUTRIGGER

| REV. DATE DESCRIPTION |           | REV.                        | DATE | DESCRIPTION | REV. | DATE | DESCRIPTION | NOTE: |                                                 |
|-----------------------|-----------|-----------------------------|------|-------------|------|------|-------------|-------|-------------------------------------------------|
| A 21                  | 1.11.2024 | PROJECT DESCRIPTION UPDATED |      |             |      |      |             |       | ALL DIMENSIONS INCONSISTENCIES THE ARCHITECT II |
|                       |           |                             |      |             |      |      |             |       | COPYRIGHT IS HEI<br>ARCHITECTS LTD              |
|                       |           |                             |      |             |      |      |             |       |                                                 |