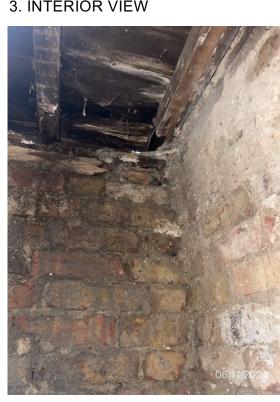

1. INTERIOR VIEW

2. INTERIOR VIEW

3. INTERIOR VIEW

4. INTERIOR CLOSE UP VIEW

5. INTERIOR CLOSE UP VIEW

IMAGES 1-6 SHOWING POOR CONDITION OF BRICKWORK AND ROOF STRUCTURE TO EXISTING 1ST FLOOR

6. INTERIOR CLOSE UP VIEW

PHOTOSHEET 01

REAR OUTRIGGER

| REV. DATE DESCRIPTION |           | REV.                        | DATE | DESCRIPTION | REV. | DATE | DESCRIPTION | NOTE: |                                                 |
|-----------------------|-----------|-----------------------------|------|-------------|------|------|-------------|-------|-------------------------------------------------|
| A 21                  | 1.11.2024 | PROJECT DESCRIPTION UPDATED |      |             |      |      |             |       | ALL DIMENSIONS INCONSISTENCIES THE ARCHITECT II |
|                       |           |                             |      |             |      |      |             |       | COPYRIGHT IS HEI<br>ARCHITECTS LTD              |
|                       |           |                             |      |             |      |      |             |       |                                                 |