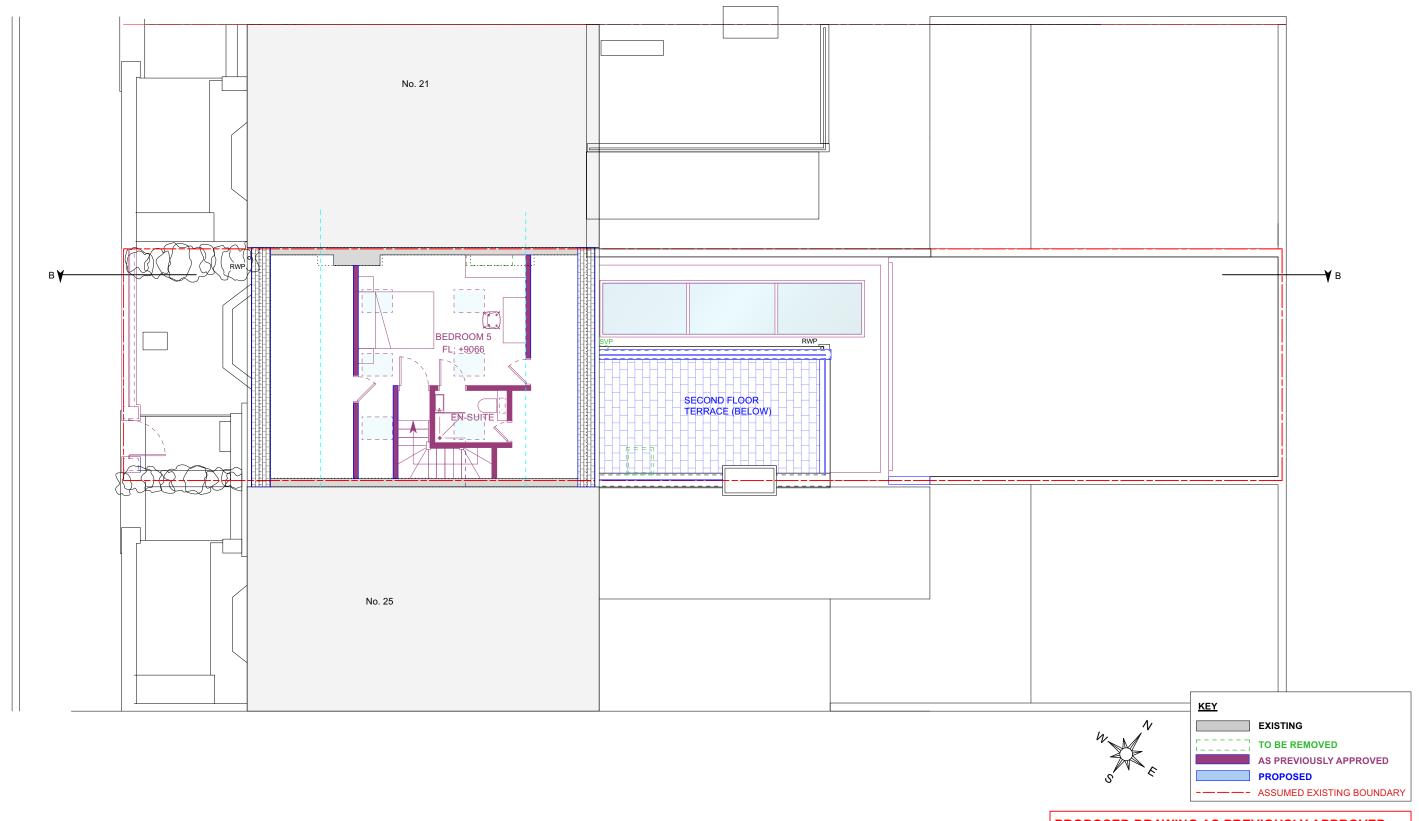

# PROPOSED SECOND FLOOR PLAN

#### REV. DATE DESCRIPTION REV. DATE DESCRIPTION REV. DATE DESCRIPTION CLIENT: PROJECT: SIMON MILLER PROPERTY CONVERSION, A 21.11.2024. PROJECT DESCRIPTION UPDATED ALL DIMENSIONS ARE IN MILLIMETERS. INTERNAL & EXTERNAL ARCHITECTS INCONSISTENCIES ARE TO BE REPORTED TO ALEX MICHIE DRAWN BY: ALTERATIONS & THE DEMOLITION THE ARCHITECT IMMEDIATELY. OF 1ST FLOOR REAR OUTRIGGER WITH LIKE FOR LIKE REPLACEMENT T+44 (0)20 8201 9875 SCALE: COPYRIGHT IS HELD BY SIMON MILLER SITE: DRAWING TITLE: info@simonmillerarchitects.com ARCHITECTS LTD. simonmillerarchitects DRAWING NO.: 23 BOSCASTLE ROAD, PROPOSED SECOND FLOOR 11 Portsdown Mews LONDON, NW5 1EE PLAN 567 2PL04 Temple Fortune London NW11 7HD