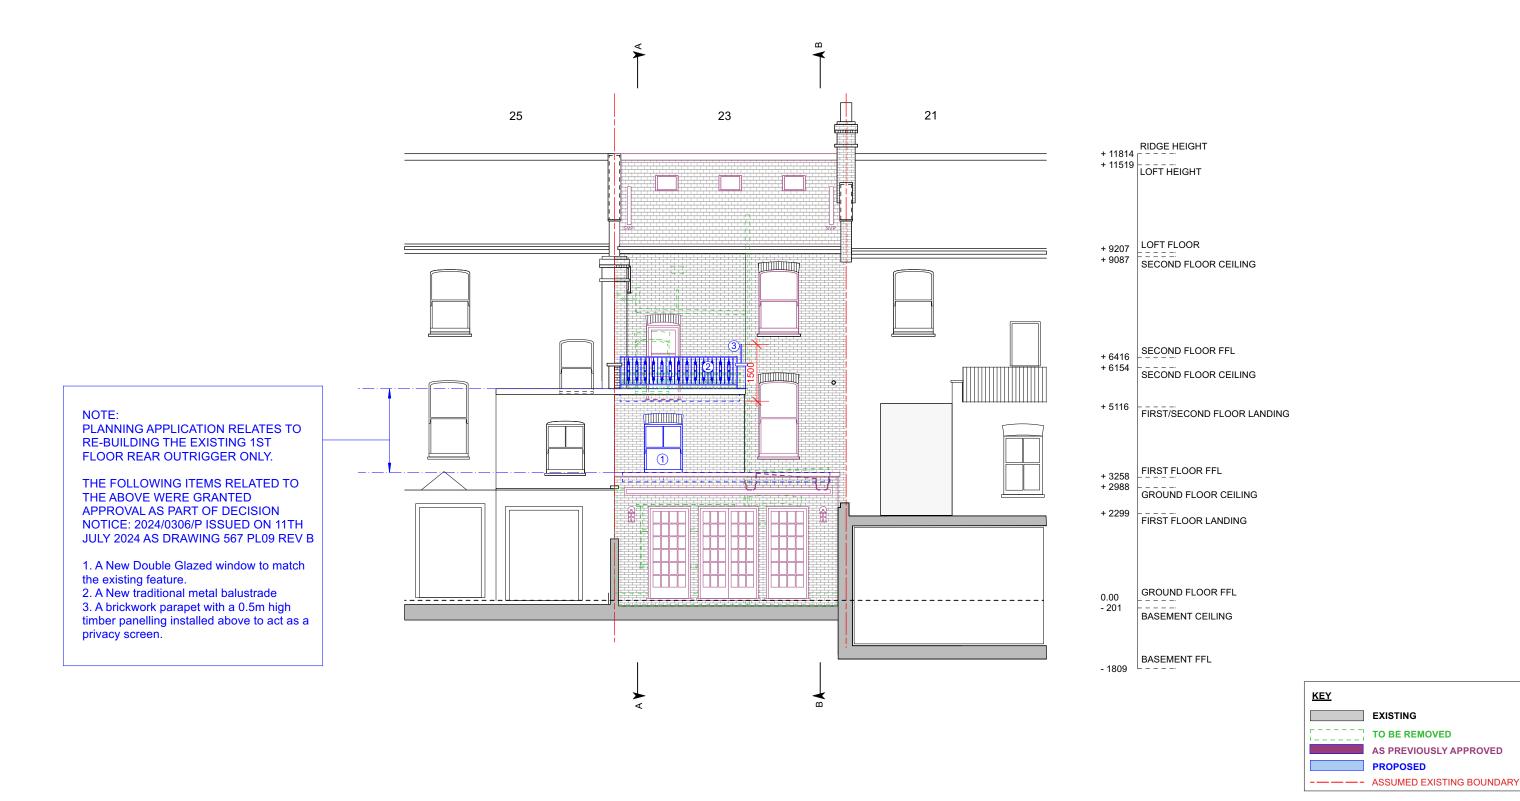

| PROP       | SED REAR ELEVAT                 | ION       |             |      |      |             |                                                                                                     |                                       |                                                                                                                                              |       |
|------------|---------------------------------|-----------|-------------|------|------|-------------|-----------------------------------------------------------------------------------------------------|---------------------------------------|----------------------------------------------------------------------------------------------------------------------------------------------|-------|
| REV. DAT   | DESCRIPTION                     | REV. DATE | DESCRIPTION | REV. | DATE | DESCRIPTION | NOTE:                                                                                               | CLIENT:                               | PROJECT:                                                                                                                                     |       |
| A 21.11.20 | 24. PROJECT DESCRIPTION UPDATED |           |             |      |      |             | ALL DIMENSIONS ARE IN MILLIMETERS. INCONSISTENCIES ARE TO BE REPORTED TO THE ARCHITECT IMMEDIATELY. | ALEX MICHIE                           | PROPERTY CONVERSION,<br>INTERNAL & EXTERNAL<br>ALTERATIONS & THE DEMOLITION<br>OF 1ST FLOOR REAR OUTRIGGER<br>WITH LIKE FOR LIKE REPLACEMENT |       |
|            |                                 |           |             |      |      |             | COPYRIGHT IS HELD BY SIMON MILLER<br>ARCHITECTS LTD.                                                | SITE:                                 | DRAWING TITLE:                                                                                                                               | info@ |
|            |                                 |           |             |      |      |             |                                                                                                     | 23 BOSCASTLE ROAD,<br>LONDON, NW5 1EE | PROPOSED REAR ELEVATION                                                                                                                      |       |
|            |                                 |           |             |      |      |             |                                                                                                     |                                       |                                                                                                                                              |       |

### FOR PLANNING APPLICATION

567 2PL09

Α

| SIMON MILLER<br>ARCHITECTS                          | DATE:        | NOVEMBER 2024 |           |
|-----------------------------------------------------|--------------|---------------|-----------|
|                                                     | DRAWN BY:    | WB            |           |
| T+44 (0)20 8201 9875 info@simonmillerarchitects.com | SCALE:       | 1:100 @ A3    |           |
| simonmillerarchitects                               | DRAWING NO.: |               | REVISION: |