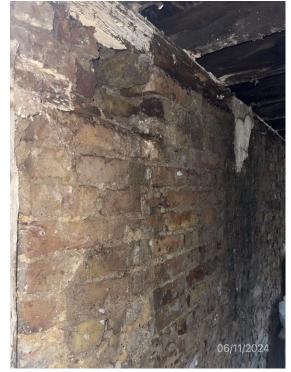

1. INTERIOR VIEW

2. INTERIOR VIEW

3. INTERIOR VIEW

4. INTERIOR CLOSE UP VIEW

5. INTERIOR CLOSE UP VIEW

IMAGES 1-6 SHOWING POOR CONDITION OF BRICKWORK AND ROOF STRUCTURE TO EXISTING 1ST FLOOR

6. INTERIOR CLOSE UP VIEW

PHOTOSHEET 01

REAR OUTRIGGER

| REV. DATE DESCRIPTION |           | REV.                        | DATE | DESCRIPTION | REV. | DATE | DESCRIPTION | NOTE: |                                                 |
|-----------------------|-----------|-----------------------------|------|-------------|------|------|-------------|-------|-------------------------------------------------|
| A 21                  | 1.11.2024 | PROJECT DESCRIPTION UPDATED |      |             |      |      |             |       | ALL DIMENSIONS INCONSISTENCIES THE ARCHITECT II |
|                       |           |                             |      |             |      |      |             |       | COPYRIGHT IS HEI<br>ARCHITECTS LTD              |
|                       |           |                             |      |             |      |      |             |       |                                                 |