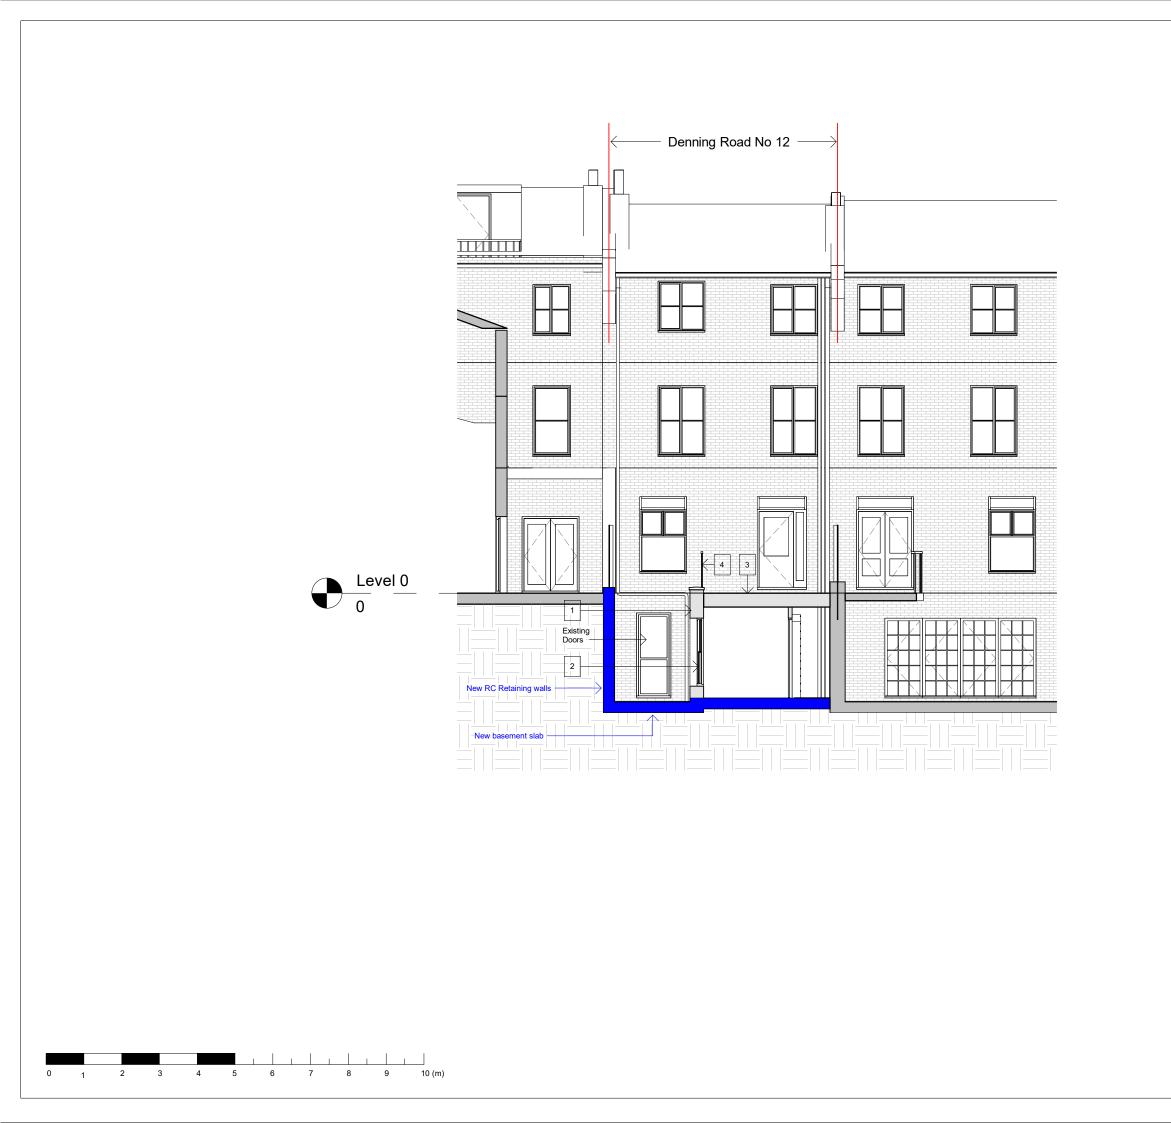

## Material Key

London Stock Brick painted white to match existing

Timber frame double glazed window in white

3 Composite decking

Black painted metal balustrade

Timber frame double glazed door with side window

| SCALE    | DATE       | DRN | CHK |
|----------|------------|-----|-----|
| 1:100@A3 | 01/12/2022 | AG  | МН  |

PROJEC:

12A Denning Road, NW3 1SU, London

DRAWING

Proposed Rear Elevation

**bubble** architects