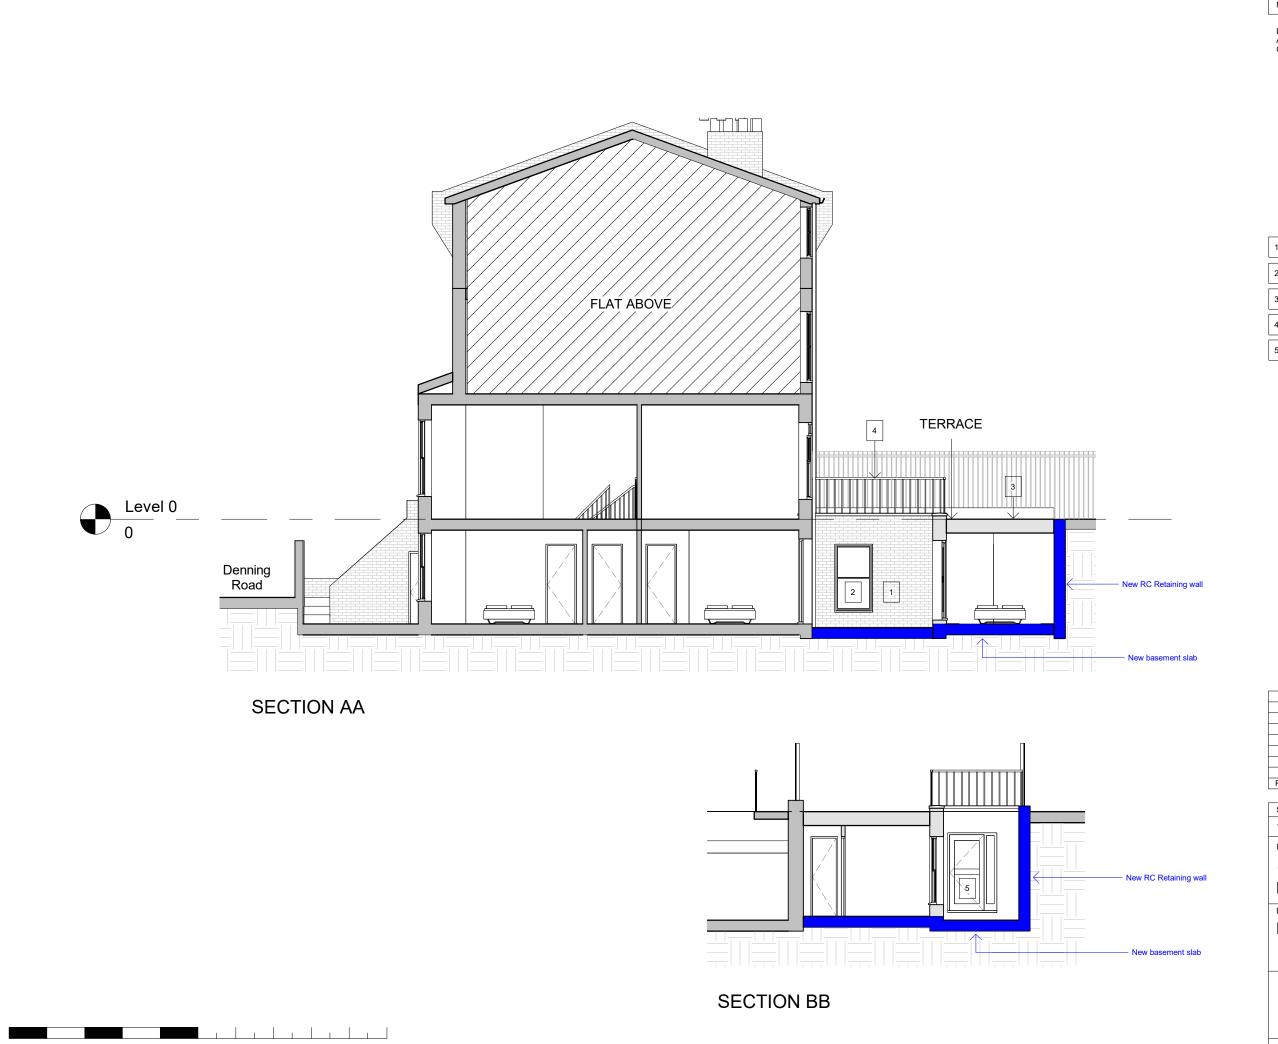

## 12A Denning Road, NW3 1SU, London

DRAWING

## Proposed Section AA and BB

**bubble** architects

STUDIO 205 THE BUSWORKS 39-41 NORTH ROAD LONDON N7 9DP

WWW.BUBBLEARCHITECTS.CO.UK

| JOB NO | DRAWING NO    | REV |
|--------|---------------|-----|
| 022037 | X-AA/BB-D-014 | В   |

## **Material Key**

- London Stock Brick painted white to match existing
- Timber frame double glazed window in white
- 3 Composite deckir
- Black painted metal balustrac
- Timber frame double glazed door with side window