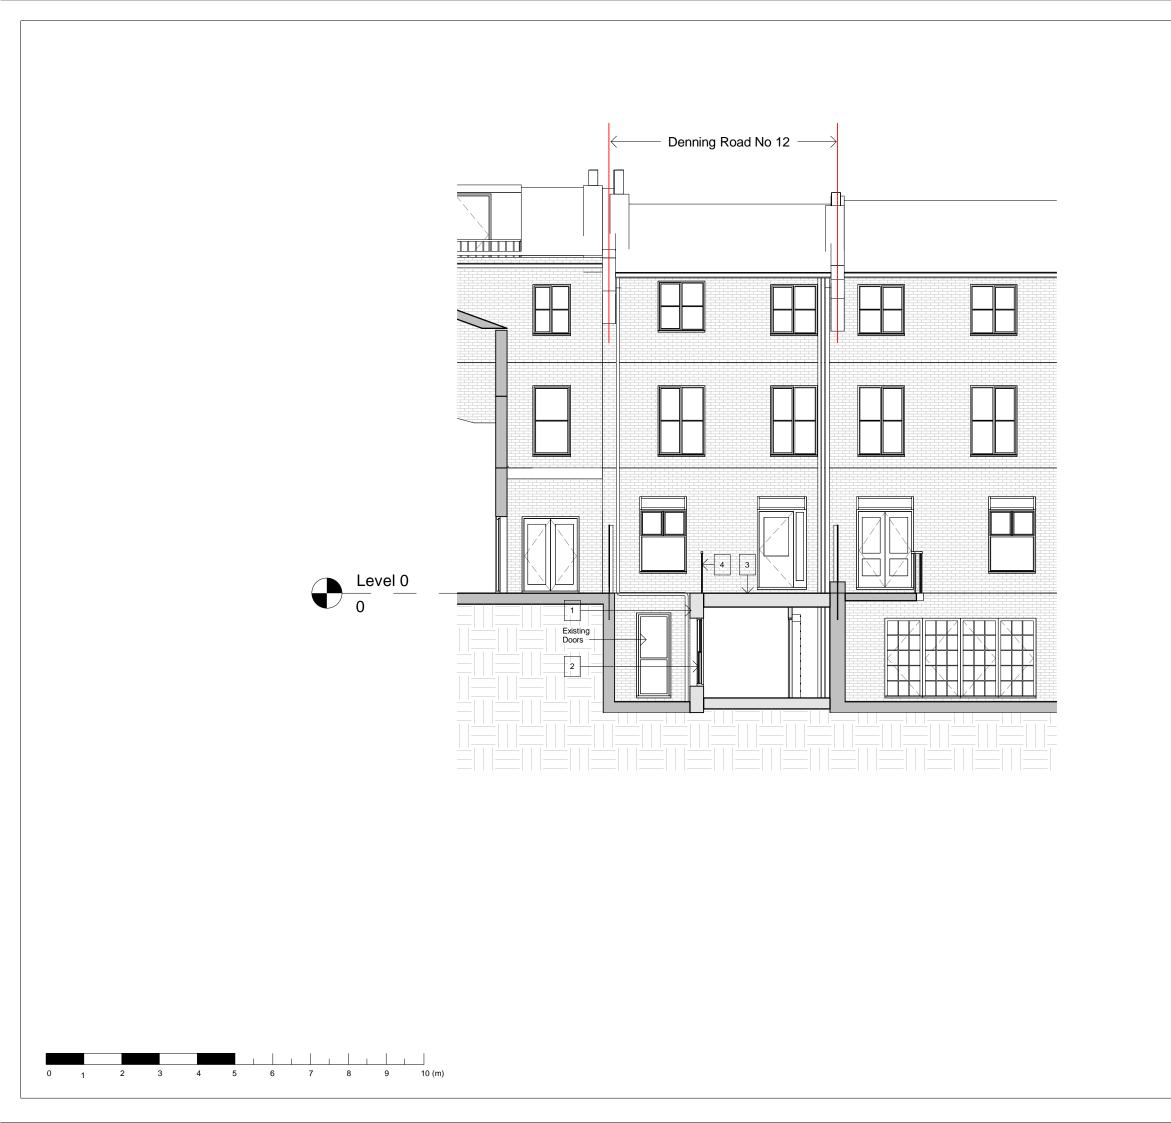

## 12A Denning Road, NW3 1SU, London

DRAWING

## Proposed Rear Elevation

**bubble** architects

STUDIO 205 THE BUSWORKS 39-41 NORTH ROAD LONDON N7 9DP

WWW.BUBBLEARCHITECTS.CO.UK

| JOB NO | DRAWING NO | REV |
|--------|------------|-----|
| 022037 | E-S-D-015  | *   |