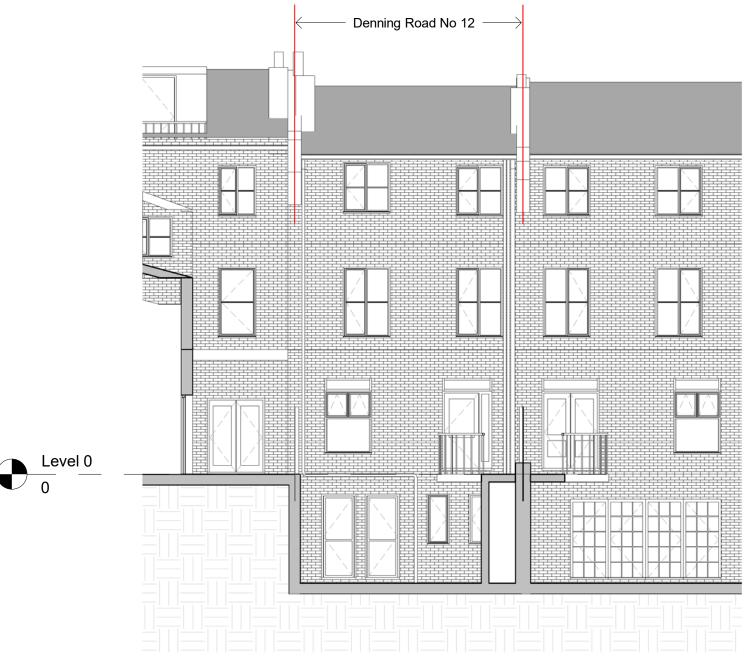

DO NOT SCALE FROM THE DRAWING. ALL DIMENSION TO BE CHECKED ON SITE. COPYRIGHT RESERVED.

|                                                    |                       | _                                   |            |      |
|----------------------------------------------------|-----------------------|-------------------------------------|------------|------|
| REV/ ISSUE                                         | NOT                   | E                                   | DRN        | DATE |
| SCALE                                              | DATE                  |                                     | DRN        | СНК  |
|                                                    |                       |                                     |            |      |
| 1:100@A3<br>PROJECT<br>12A De<br>Londor            | •                     | Road, NW3                           | FΒ<br>1SU, | MH   |
| PROJECT                                            | enning                |                                     |            | МН   |
| PROJECT<br>12A De<br>Londor<br>DRAWING             | enning<br>า           | Road, NW3                           |            | MH   |
| PROJECT<br>12A De<br>Londor<br>DRAWING             | enning<br>า           |                                     |            | MH   |
| PROJECT<br>12A De<br>Londor<br>DRAWING             | enning<br>า           | Road, NW3                           |            | MH   |
| PROJECT<br>12A De<br>Londor<br>DRAWING<br>Existing | enning<br>າ<br>g Reai | Road, NW3                           | 1SU,       | МН   |
| PROJECT<br>12A De<br>Londor<br>DRAWING<br>Existing | g Rear                | Road, NW3<br><sup>-</sup> Elevation | 1SU,       | МН   |
| PROJECT<br>12A De<br>Londor<br>DRAWING<br>Existing | g Rear                | Road, NW3<br>Elevation              | 1SU,       |      |
| PROJECT<br>12A De<br>Londor<br>DRAWING<br>Existing | g Rear                | Road, NW3<br>Elevation              | 1SU,       |      |