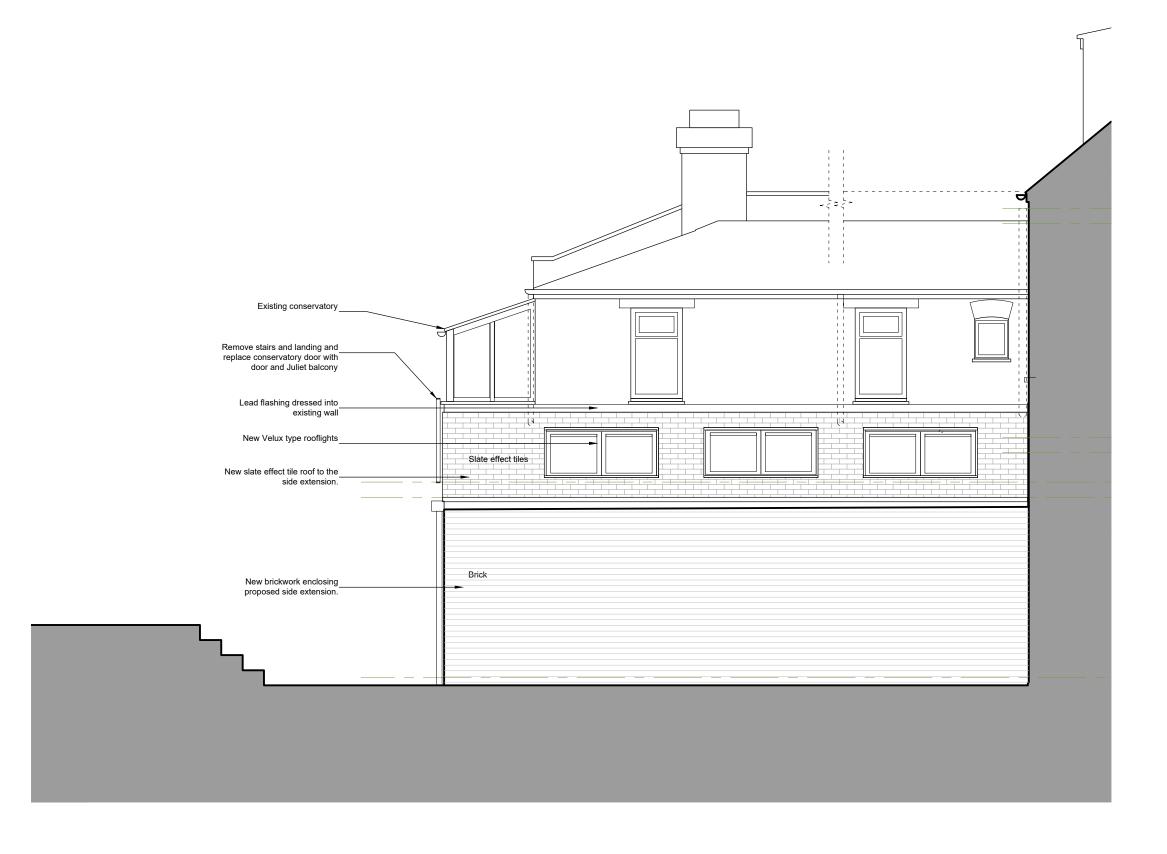

SIDE ELEVATION

SCALE - metres

1 2 3M

NOTE

THIS DRAWING IS TO BE READ IN CONJUNCTION WITH ALL OTHER RELEVANT DRAWINGS AND SPECIFICATIONS

THIS DRAWING HAS BEEN PREPARED FOR IDENTIFICATION PURPOSES ONLY, VERIFICATION OF DRAWN INFORMATION TO BE CARRIED OUT BY CONTRACTOR PRIOR TO OTHER USE.

drawing No EXISTING SIDE ELEVATION GA 06 /A

scale date drawn checked 1:50 @A3 23.09.24 RE

**PLANNING**