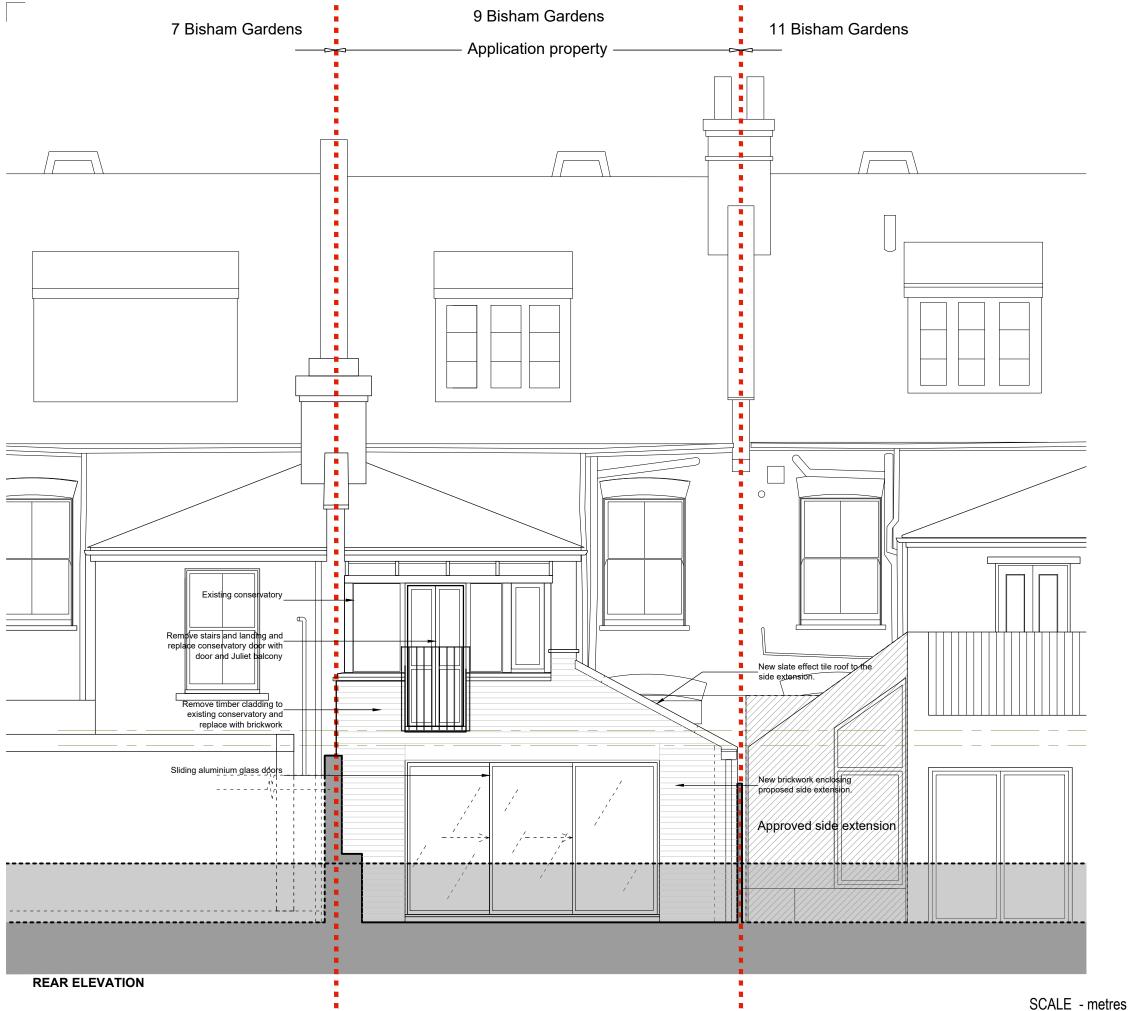

| Evelegh [                                                                       | Des         | signs       |
|---------------------------------------------------------------------------------|-------------|-------------|
| 38 Northwood Road<br>London, N6 5TP                                             |             |             |
| rupert@eveleghdesigns.co.uk<br>jocelyn@eveleghdesigns.co.uk<br>tel 07722 830254 |             |             |
| <sup>project</sup><br>9 BISHAM GARDENS.<br>London N6 6DJ                        |             | no<br>24/12 |
| drawing<br>PROPOSED REAR<br>ELEVATION                                           |             | GA 05 /A    |
| scale date<br>1:50 @A3 <sup>23.09.24</sup>                                      | drawn<br>RE | checked     |