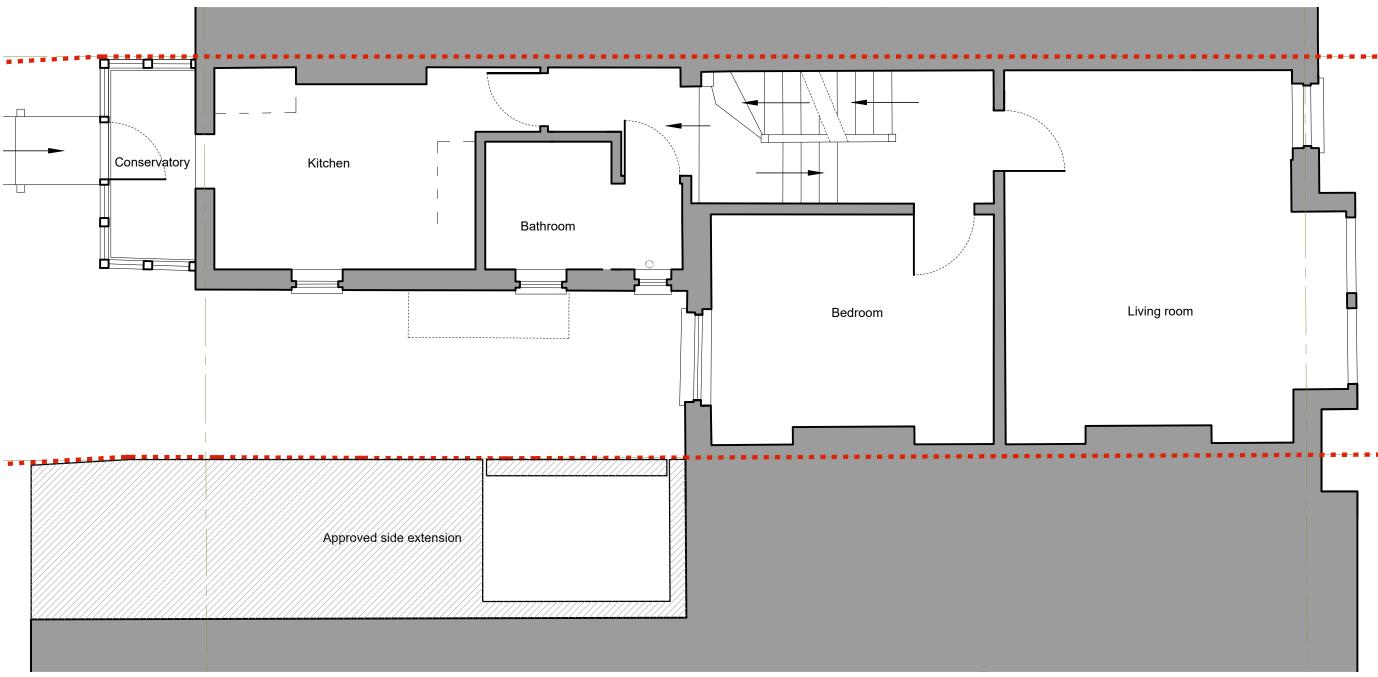

FIRST FLOOR PLAN

DATE

## 38 Northwood Road London, N6 5TP

rupert@eveleghdesigns.co.uk jocelyn@eveleghdesigns.co.uk tel 07722 830254

|                             | 9 BISHAM GARDENS.<br>London N6 6DJ |             |         |
|-----------------------------|------------------------------------|-------------|---------|
| drawing<br>EXISTING<br>PLAN | EXISTING FIRST FLOOR               |             |         |
| scale<br>1:50 @A3           | date<br>23.09.24                   | drawn<br>RE | checked |