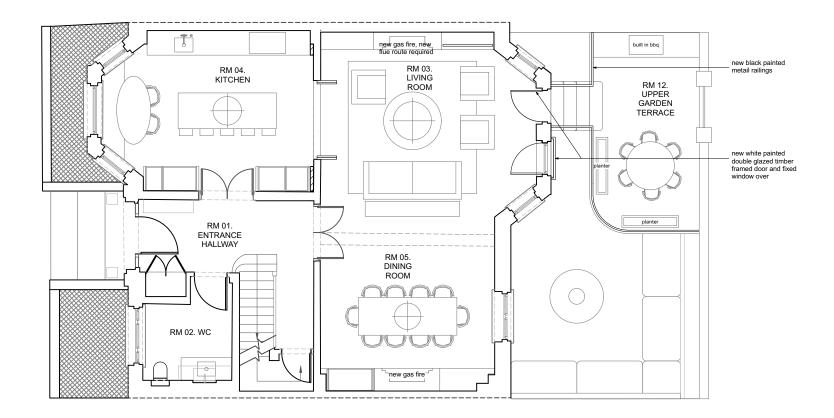

PROPOSED GROUND FLOOR PLAN 1

1.100

PROPOSED BASEMENT FLOOR PLAN

| 4        | ISSUE FOR CONCE                                            | PT FEASIBILITY                                                                                                      |  |
|----------|------------------------------------------------------------|---------------------------------------------------------------------------------------------------------------------|--|
| LLE      | N D E                                                      | R                                                                                                                   |  |
| •• •     |                                                            |                                                                                                                     |  |
|          | ww                                                         | w.callenderhoworth.com                                                                                              |  |
| Job titl | Job title                                                  |                                                                                                                     |  |
| · · · ·  | 74, Fairhazel Gardens,<br>London, Camden, NW6 3SR          |                                                                                                                     |  |
| PROI     | Drawing title<br>PROPOSED GROUND &<br>BASEMENT FLOOR PLANS |                                                                                                                     |  |
| Size     | Drawn                                                      | Revision                                                                                                            |  |
|          |                                                            | Δ                                                                                                                   |  |
|          | Job titl<br>74, F<br>Long<br>BASE                          | LLENDE<br>WOR<br>ARCHITECTURAL<br>Job title<br>74, Fairhazel Ga<br>London, Camder<br>PROPOSED GROD<br>BASEMENT FLOO |  |