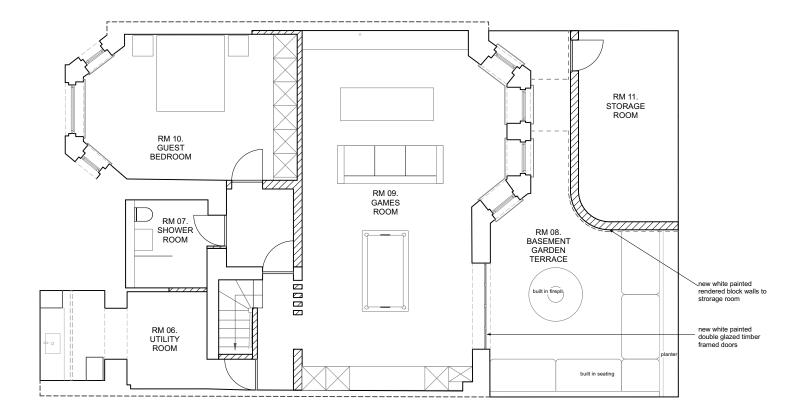

PROPOSED GROUND FLOOR PLAN 1

1.100

PROPOSED BASEMENT FLOOR PLAN

| 4        | ISSUE FOR CONCE                                            | PT FEASIBILITY                                                                                                      |  |
|----------|------------------------------------------------------------|---------------------------------------------------------------------------------------------------------------------|--|
| LLE      | N D E                                                      | R                                                                                                                   |  |
| •• •     |                                                            |                                                                                                                     |  |
|          | ww                                                         | w.callenderhoworth.com                                                                                              |  |
| Job titl | Job title                                                  |                                                                                                                     |  |
| · · · ·  | 74, Fairhazel Gardens,<br>London, Camden, NW6 3SR          |                                                                                                                     |  |
| PROI     | Drawing title<br>PROPOSED GROUND &<br>BASEMENT FLOOR PLANS |                                                                                                                     |  |
| Size     | Drawn                                                      | Revision                                                                                                            |  |
|          |                                                            | Δ                                                                                                                   |  |
|          | Job titl<br>74, F<br>Long<br>BASE                          | LLENDE<br>WOR<br>ARCHITECTURAL<br>Job title<br>74, Fairhazel Ga<br>London, Camder<br>PROPOSED GROD<br>BASEMENT FLOO |  |