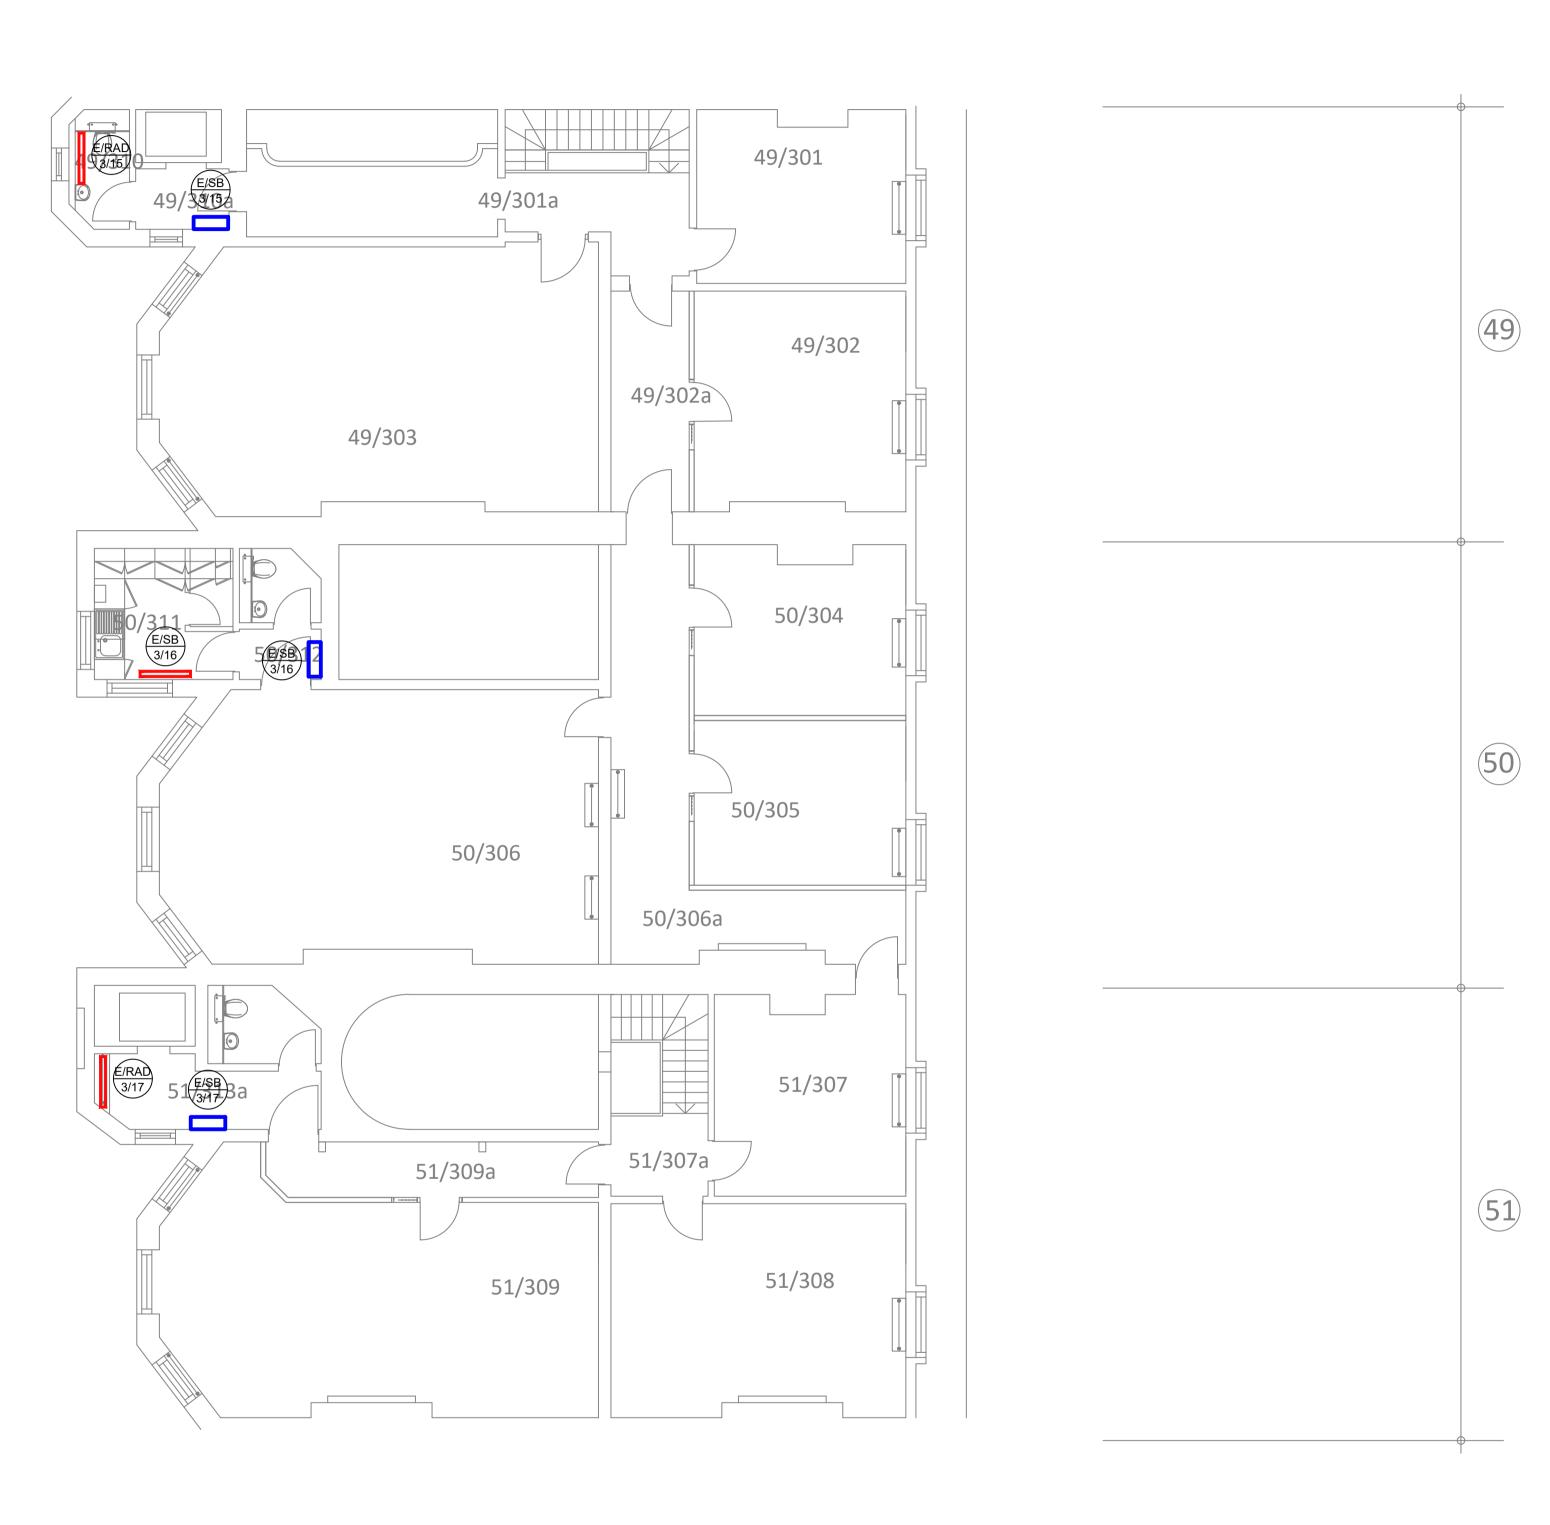

Project
49-51 Bedford Square
London
WC1B 3DP

Proposed Third Floor Electric Radiator Layout

| Drawn By        | UZ | Date        | March 2 | arch 24   |  |
|-----------------|----|-------------|---------|-----------|--|
| Project Manager | UZ | Scale       | 1:50    |           |  |
| Project No.     |    | Drawing No. |         | Stage/Rev |  |
| 6842            |    | M-2         | 041     | T/0       |  |