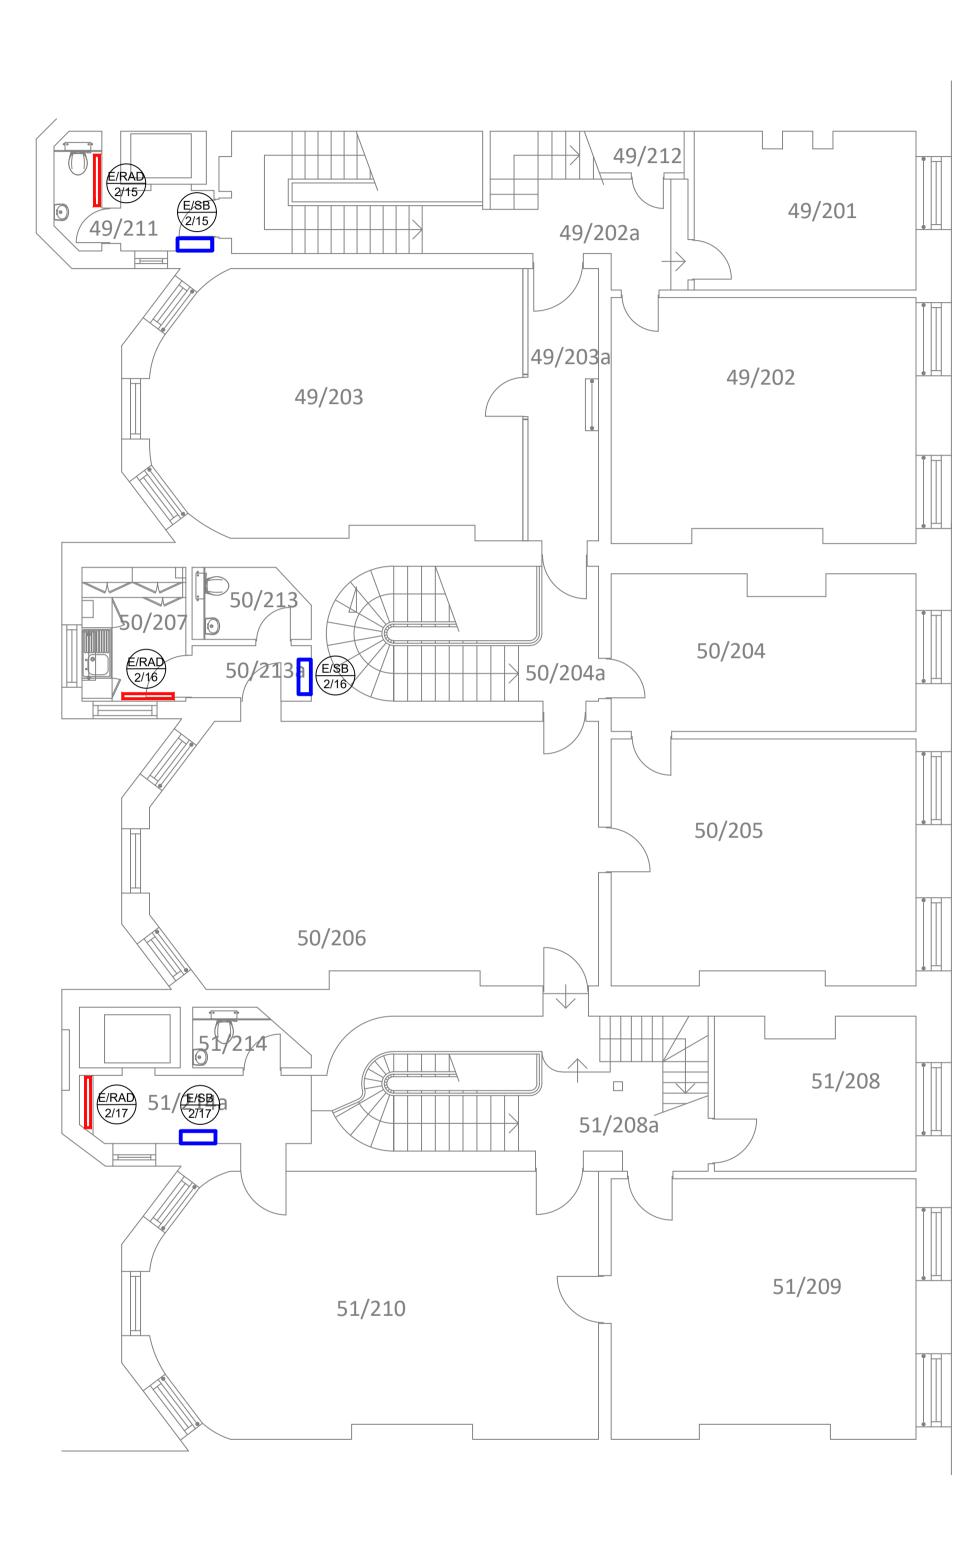

M/209

M/209

M/211

M/207

M/209a

M/206

M/201

M/202

M/203

M/204

M/210

Project
49-51 Bedford Square
London
WC1B 3DP

Proposed Second Floor Electric Radiator Layout

| Drawn By        | UZ | Date        | March 2 | 4         |
|-----------------|----|-------------|---------|-----------|
| Project Manager | UZ | Scale       | 1:50    |           |
| Project No.     |    | Drawing No. |         | Stage/Rev |
| 6842            |    | M-2         | 2031    | T/0       |