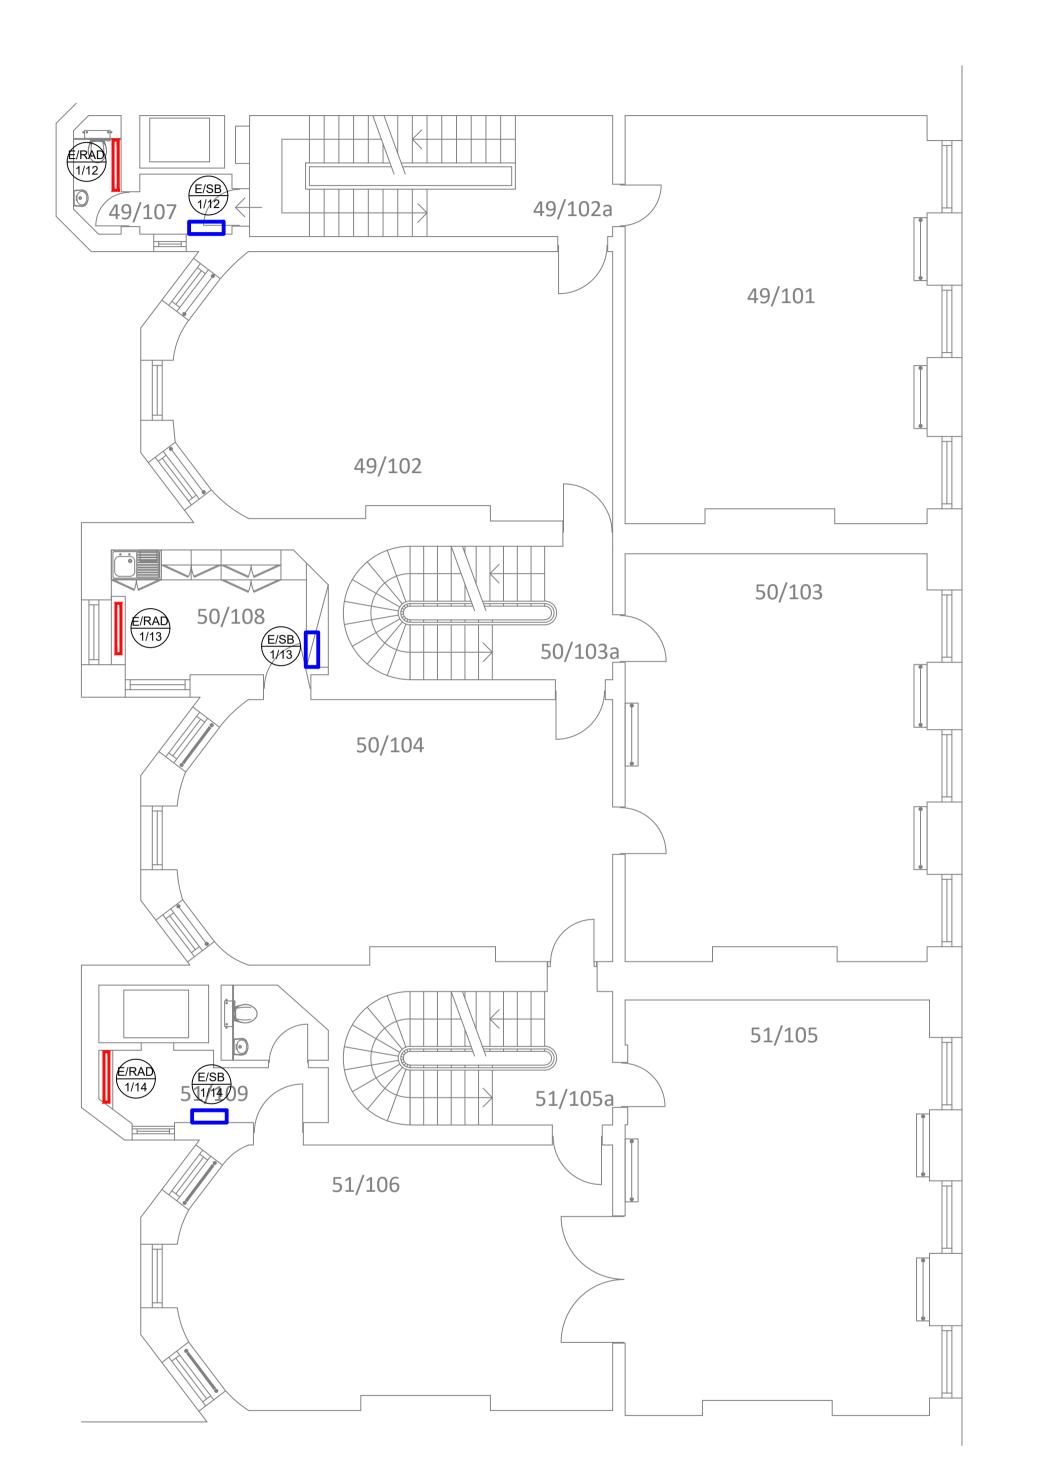

49-51 Bedford Square London WC1B 3DP

Proposed First Floor Electric Radiator Layout

| Drawn By        | UZ | Date March 24 |      |           |
|-----------------|----|---------------|------|-----------|
| Project Manager | UZ | Scale         | 1:50 |           |
| Project No.     |    | Drawing No.   |      | Stage/Rev |
| 6842            |    | M-2           | 2021 | T/0       |