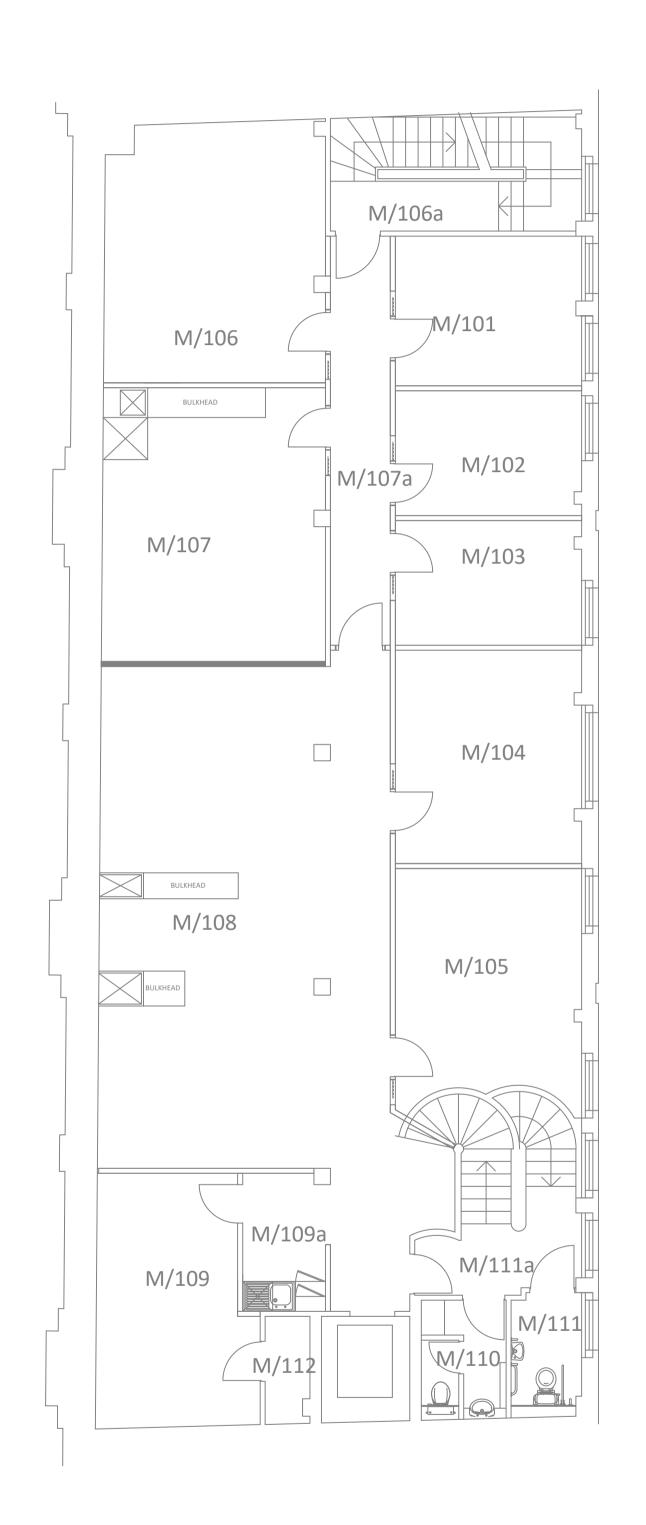

49-51 Bedford Square London WC1B 3DP

Proposed First Floor Electric Radiator Layout

| Drawn By        | UZ | Date March 24 |      |           |
|-----------------|----|---------------|------|-----------|
| Project Manager | UZ | Scale         | 1:50 |           |
| Project No.     |    | Drawing No.   |      | Stage/Rev |
| 6842            |    | M-2           | 2021 | T/0       |