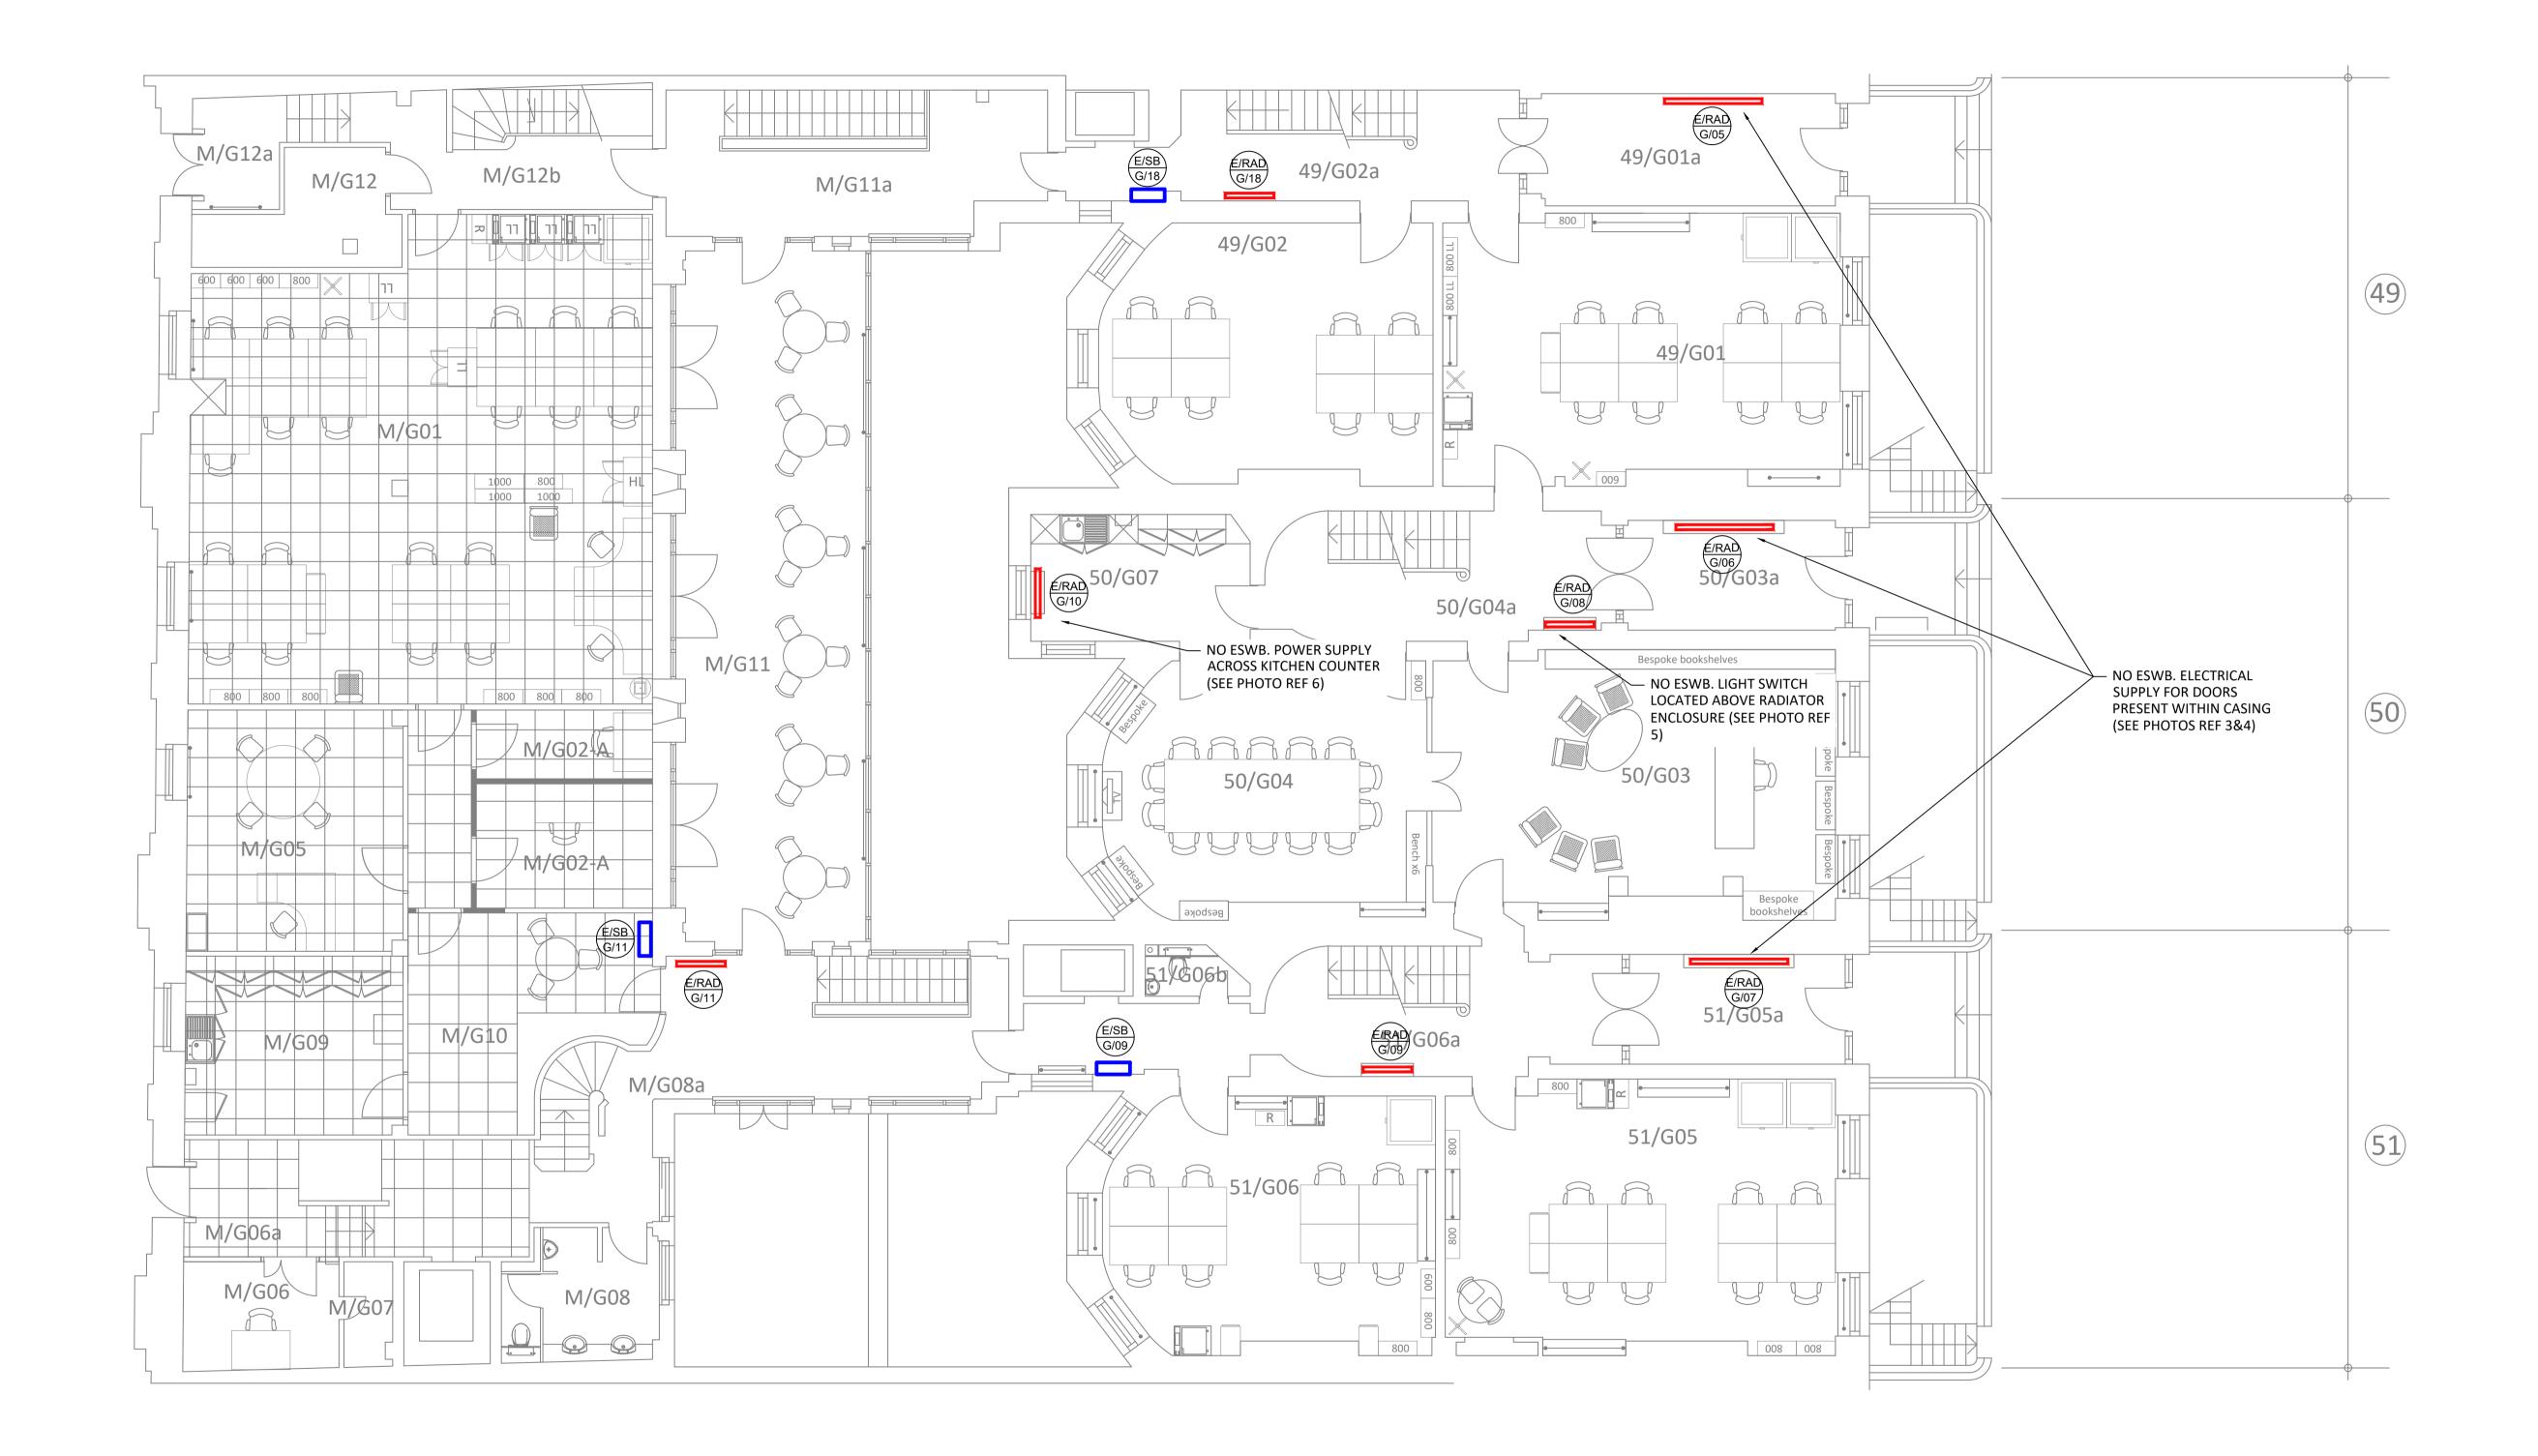

49-51 Bedford Square London WC1B 3DP

Proposed Ground Floor Electric Radiator Layout

| Drawn By        | UZ | Date   | March 2 | 4         |
|-----------------|----|--------|---------|-----------|
| Project Manager | UZ | Scale  | 1:50    |           |
| Project No.     |    | Drawii | ng No.  | Stage/Rev |
| 6842            |    | M-:    | 2011    | T/0       |