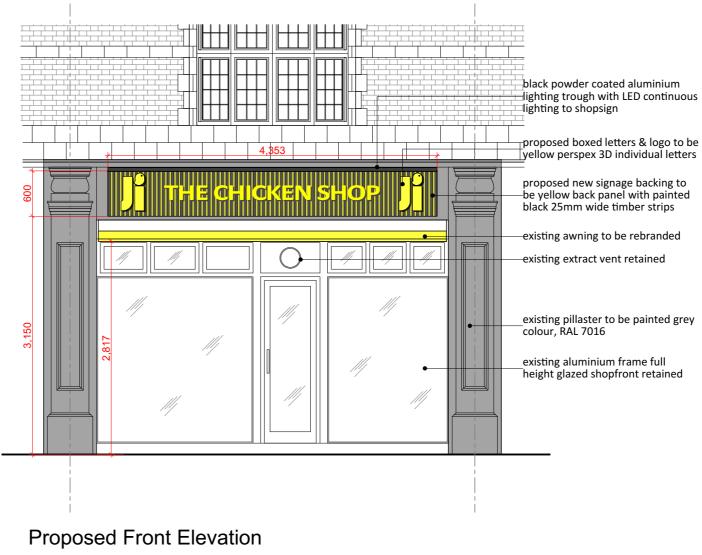

## NEW FRONT ELEVATION AND SIGNAGE DETAILS

scale

RACHEL ZHOU

project >

232 SHAFTESBUIRY AVE LONDON

drawing title >

NEW FRONT ELEVATION AND SIGNAGE DETAILS

|   | project no. > |        | drawing no./rev. > |          |   |
|---|---------------|--------|--------------------|----------|---|
|   | 276           |        | P003 rev A         |          |   |
|   | scale         | format | author             | date     |   |
|   | 1:50, 1:5     | A3     | SKT                | SEPT 202 | 1 |
| - |               |        |                    |          | _ |