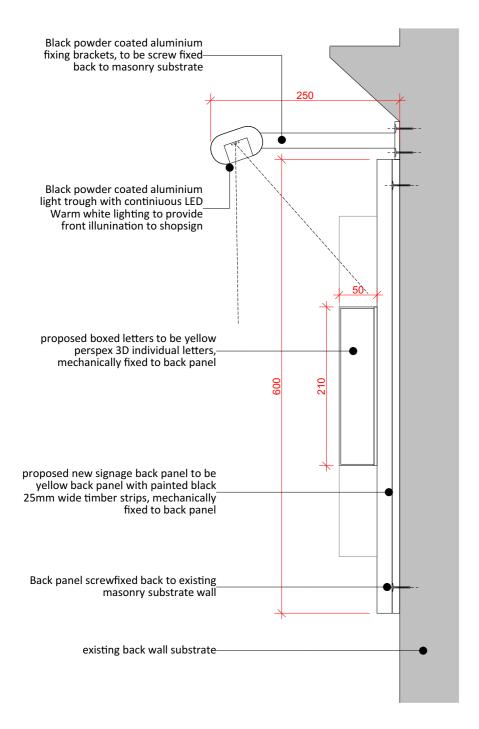

Typical Signage Detail Section Scale 1:5



## NEW FRONT ELEVATION AND SIGNAGE DETAILS

scale



RACHEL ZHOU

project >

232 SHAFTESBUIRY AVE LONDON

drawing title >

NEW FRONT ELEVATION AND SIGNAGE DETAILS

|   | project no. > |        | drawing no./rev. > |          |   |
|---|---------------|--------|--------------------|----------|---|
|   | 276           |        | P003 rev A         |          |   |
|   | scale         | format | author             | date     |   |
|   | 1:50, 1:5     | A3     | SKT                | SEPT 202 | 1 |
| - |               |        |                    |          | _ |

This drawing is to be read in conjunction with standard details & specifications. All works to comply with current building regulations. This drawing is the property of One Design Studio