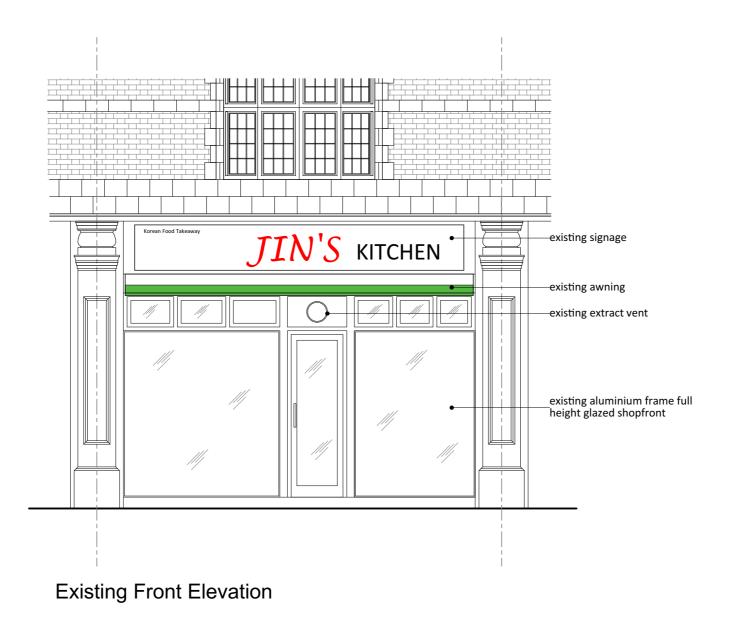

EXISTING FRONT ELEVATION

scale

2

3

0

project >

## EXISTING FRONT ELEVATION

| project no. > |        | drawing no./rev. > |           |
|---------------|--------|--------------------|-----------|
| 276           |        | P002               |           |
| scale         | format | author             | date      |
| 1:50          | A3     | SKT                | SEPT 2024 |
|               |        |                    |           |