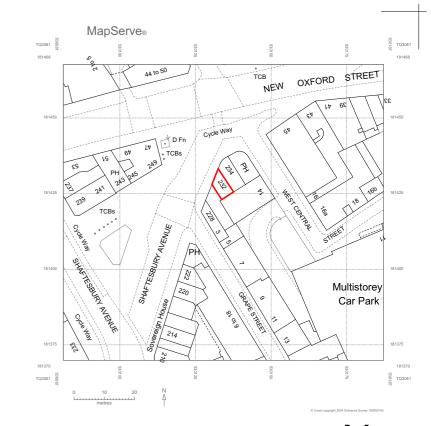

RACHEL ZHOU

project >

232 SHAFTESBUIRY AVE LONDON

drawing title

SITE LOCATION PLAN & EXISTING PLAN

| project no. > |        | drawing r | drawing no./rev. > |  |
|---------------|--------|-----------|--------------------|--|
| 276           |        | P001      | P001               |  |
| scale         | format | author    | date               |  |
| 1:1250, 1:50  | A3     | SKT       | SEPT 2024          |  |
|               |        |           |                    |  |