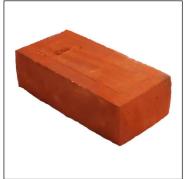

## Material Proposals:

Masonry Walls:
 Chelmer Stock Brick 68mm Red
 To match existing adajcent bricks in extension

2. Tiles:
Marley Acme Clay Double Camber Plain Roof Tile
Colour Red
Finish Smooth
Colour: Red
To match existing adjacent tiles