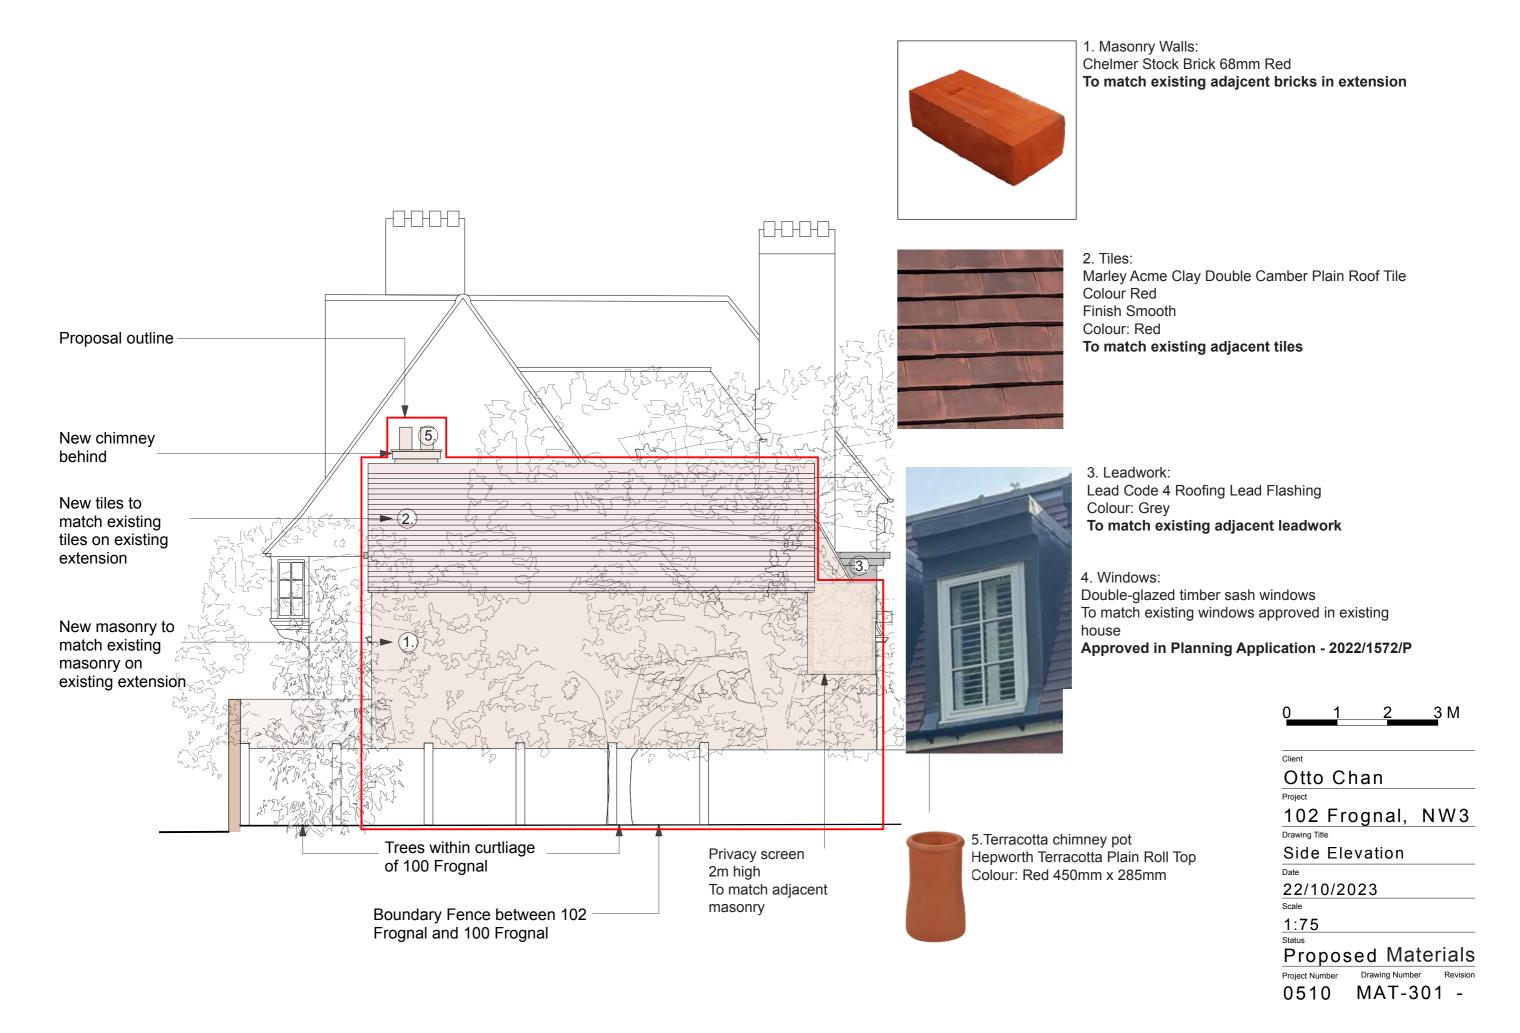

## Material Proposals:

Masonry Walls:
 Chelmer Stock Brick 68mm Red
 To match existing adajcent bricks in extension

2. Tiles:
Marley Acme Clay Double Camber Plain Roof Tile
Colour Red
Finish Smooth
Colour: Red
To match existing adjacent tiles

3. Leadwork:
Lead Code 4 Roofing Lead Flashing
Colour: Grey
To match existing adjacent leadwork

Double-glazed timber sash windows
To match existing windows approved in existing house
Approved in Planning Application - 2022/1572/P

5. Terracotta chimney pot Hepworth Terracotta Plain Roll Top Colour: Red 450mm x 285mm

100 Frognal

Date 22/10/2023

Street Elevation

Scale

<u>1:75</u>

Proposed Materials

Project Number Drawing Number

## Material Proposals: