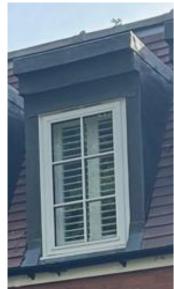

3. Leadwork:
Lead Code 4 Roofing Lead Flashing
Colour: Grey
To match existing adjacent leadwork

Double-glazed timber sash windows
To match existing windows approved in existing house
Approved in Planning Application - 2022/1572/P