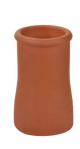

5. Terracotta chimney pot Hepworth Terracotta Plain Roll Top Colour: Red 450mm x 285mm

100 Frognal

Date 22/10/2023

Street Elevation

Scale

<u>1:75</u>

Proposed Materials

Project Number Drawing Number