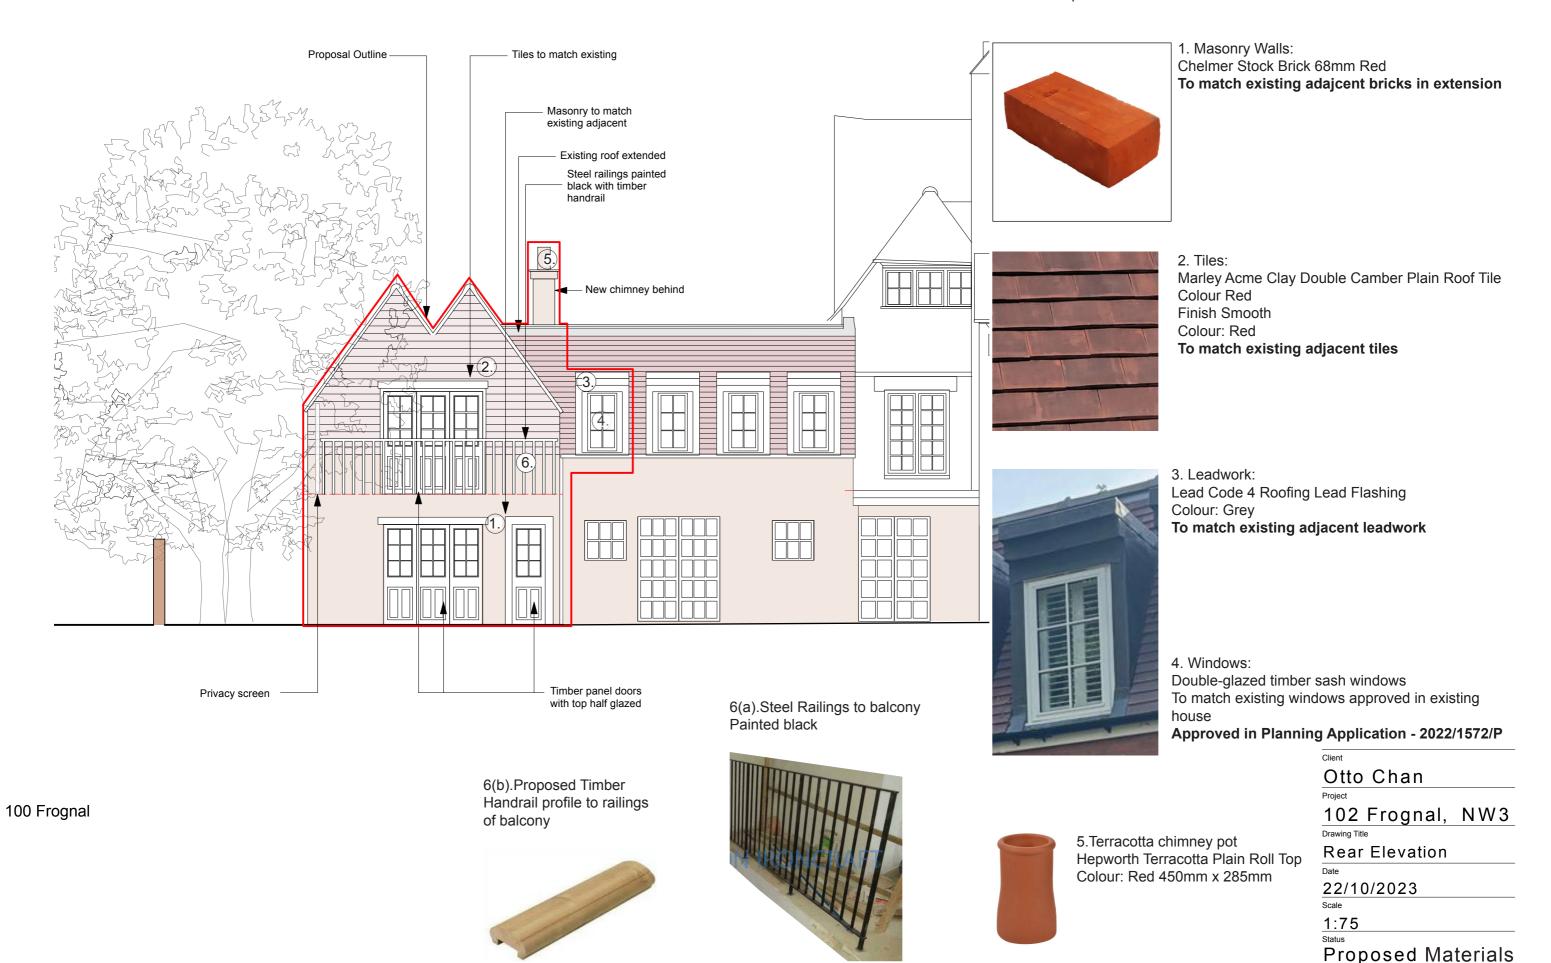

## Material Proposals:

Masonry Walls:
 Chelmer Stock Brick 68mm Red
 To match existing adajcent bricks in extension

2. Tiles:
Marley Acme Clay Double Camber Plain Roof Tile
Colour Red
Finish Smooth
Colour: Red
To match existing adjacent tiles

3. Leadwork:
Lead Code 4 Roofing Lead Flashing
Colour: Grey
To match existing adjacent leadwork

Double-glazed timber sash windows
To match existing windows approved in existing house
Approved in Planning Application - 2022/1572/P

5. Terracotta chimney pot Hepworth Terracotta Plain Roll Top Colour: Red 450mm x 285mm

100 Frognal

Date 22/10/2023

Street Elevation

Scale

<u>1:75</u>

Proposed Materials

Project Number Drawing Number

## Material Proposals:

0510 MAT-302 -