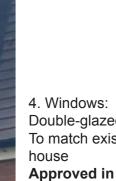

3. Leadwork:
Lead Code 4 Roofing Lead Flashing
Colour: Grey
To match existing adjacent leadwork

Double-glazed timber sash windows
To match existing windows approved in existing house
Approved in Planning Application - 2022/1572/P