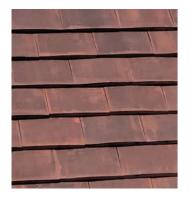

## Material Proposals:

Masonry Walls:
 Chelmer Stock Brick 68mm Red
 To match existing adajcent bricks in extension

2. Tiles:
Marley Acme Clay Double Camber Plain Roof Tile
Colour Red
Finish Smooth
Colour: Red
To match existing adjacent tiles