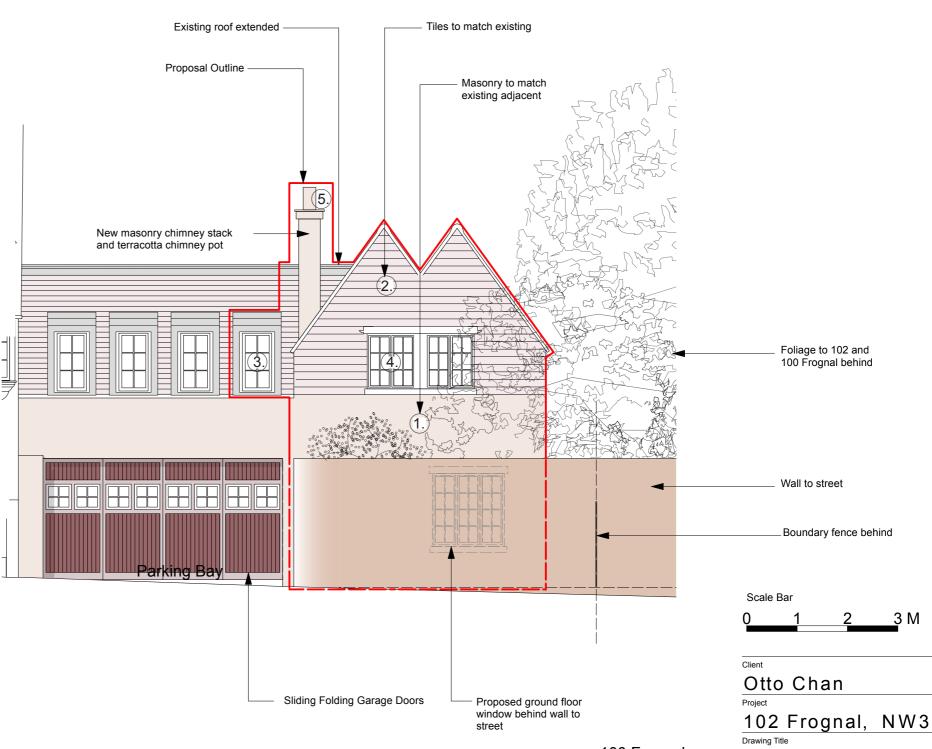

## Material Proposals:

Masonry Walls:
 Chelmer Stock Brick 68mm Red
 To match existing adajcent bricks in extension

2. Tiles:
Marley Acme Clay Double Camber Plain Roof Tile
Colour Red
Finish Smooth
Colour: Red
To match existing adjacent tiles

3. Leadwork:
Lead Code 4 Roofing Lead Flashing
Colour: Grey
To match existing adjacent leadwork

Double-glazed timber sash windows
To match existing windows approved in existing house
Approved in Planning Application - 2022/1572/P

5. Terracotta chimney pot Hepworth Terracotta Plain Roll Top Colour: Red 450mm x 285mm

100 Frognal

Date 22/10/2023

Street Elevation

Scale

<u>1:75</u>

Proposed Materials

Project Number Drawing Number

0510 MAT-300 -