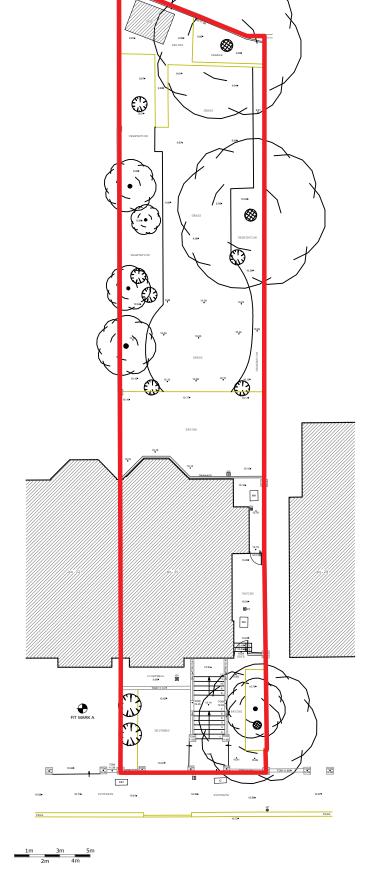

30 ELSWORTHY ROAD LONDON NW3 3DL

**BLOCK PLAN** 

Mr + Mrs D Jowell

Drawing No. 427-04

SCALE ON A3 1:250

25 Nov 2024

Maze & Dean 46 Brookland Rise London NW11 6DS

07768 823 808