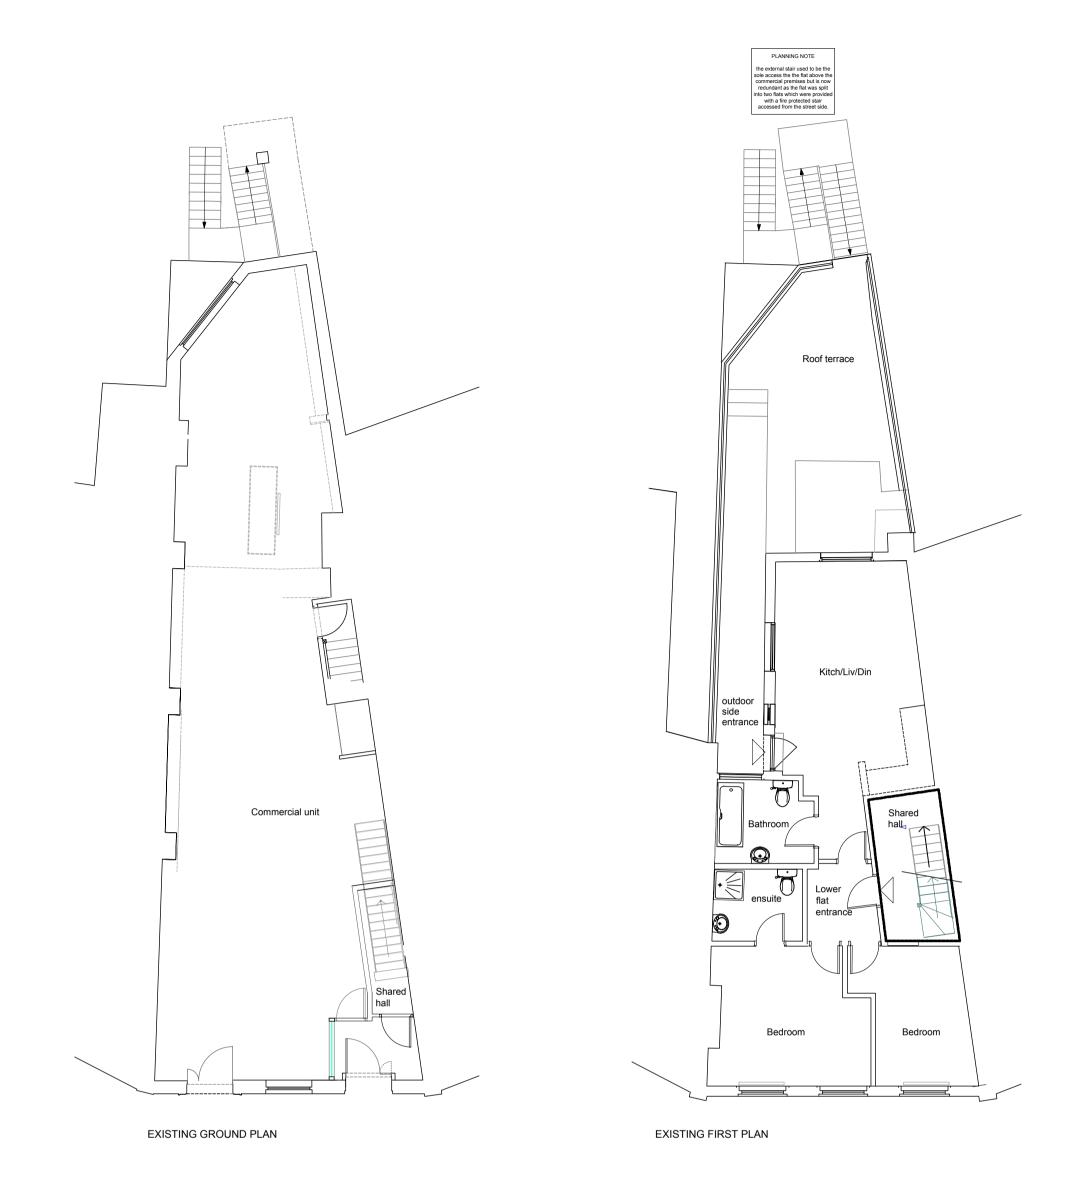

EXISTING LOWER GROUND PLAN

EXISTING SITE/BLOCK PLAN 1:500 ①

Bedroom Share hall  $\odot$ Upper flat entrance Bathroom Ö ensuit Bedroom Bedroom 'i <u>here and i</u>

EXISTING SECOND PLAN

Г 

\_\_\_\_\_ \_\_\_\_\_