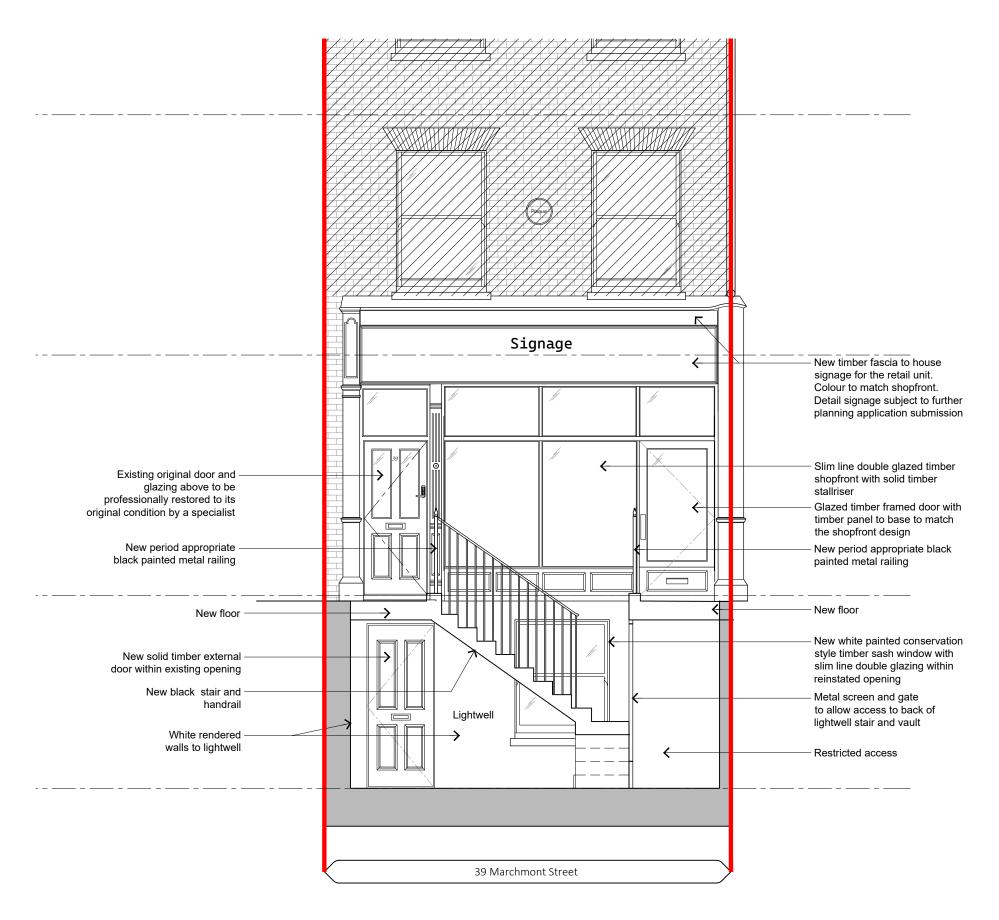

Proposed Front Elevation
1:50 @ A3 (1:25@A1)



## **GENERAL NOTES**

- A. Do not scale from this drawing. Check all dimensions and conditions on site. As Existing drawings are based on survey information supplied/produced by the client.
- B. Drawings issued for planning purposes only.



| P04 | 24.09.04<br>YB        | Annotation for the shopfront rev  |
|-----|-----------------------|-----------------------------------|
| P03 | 24.09.04<br>BD/YB LG  | Issued for planning purposes      |
| P02 | 24.07.12<br>YB LG     | Further details/information adde  |
| P01 | 24.06.26<br>BD/YB LG  | Initial issue for information/com |
| rev | date<br>drawn checked | description                       |
|     |                       |                                   |

**PLANNING** 



|   |