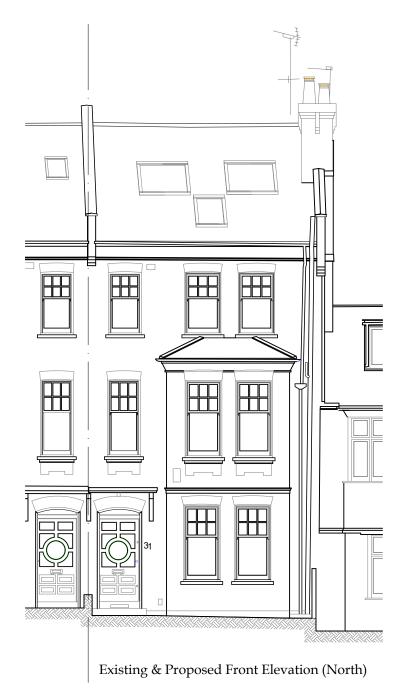

Existing Section AA



















Proposed Section BB













Proposed Side Elevation (West)





Ordnance Survey, (c) Crown Copyright 2024. All rights reserved. Licence number 100022432





| No. Date Amendment                                |                      |                   |                  |                                                                                                           | Initials                             |
|---------------------------------------------------|----------------------|-------------------|------------------|-----------------------------------------------------------------------------------------------------------|--------------------------------------|
| Client :                                          | Mr J