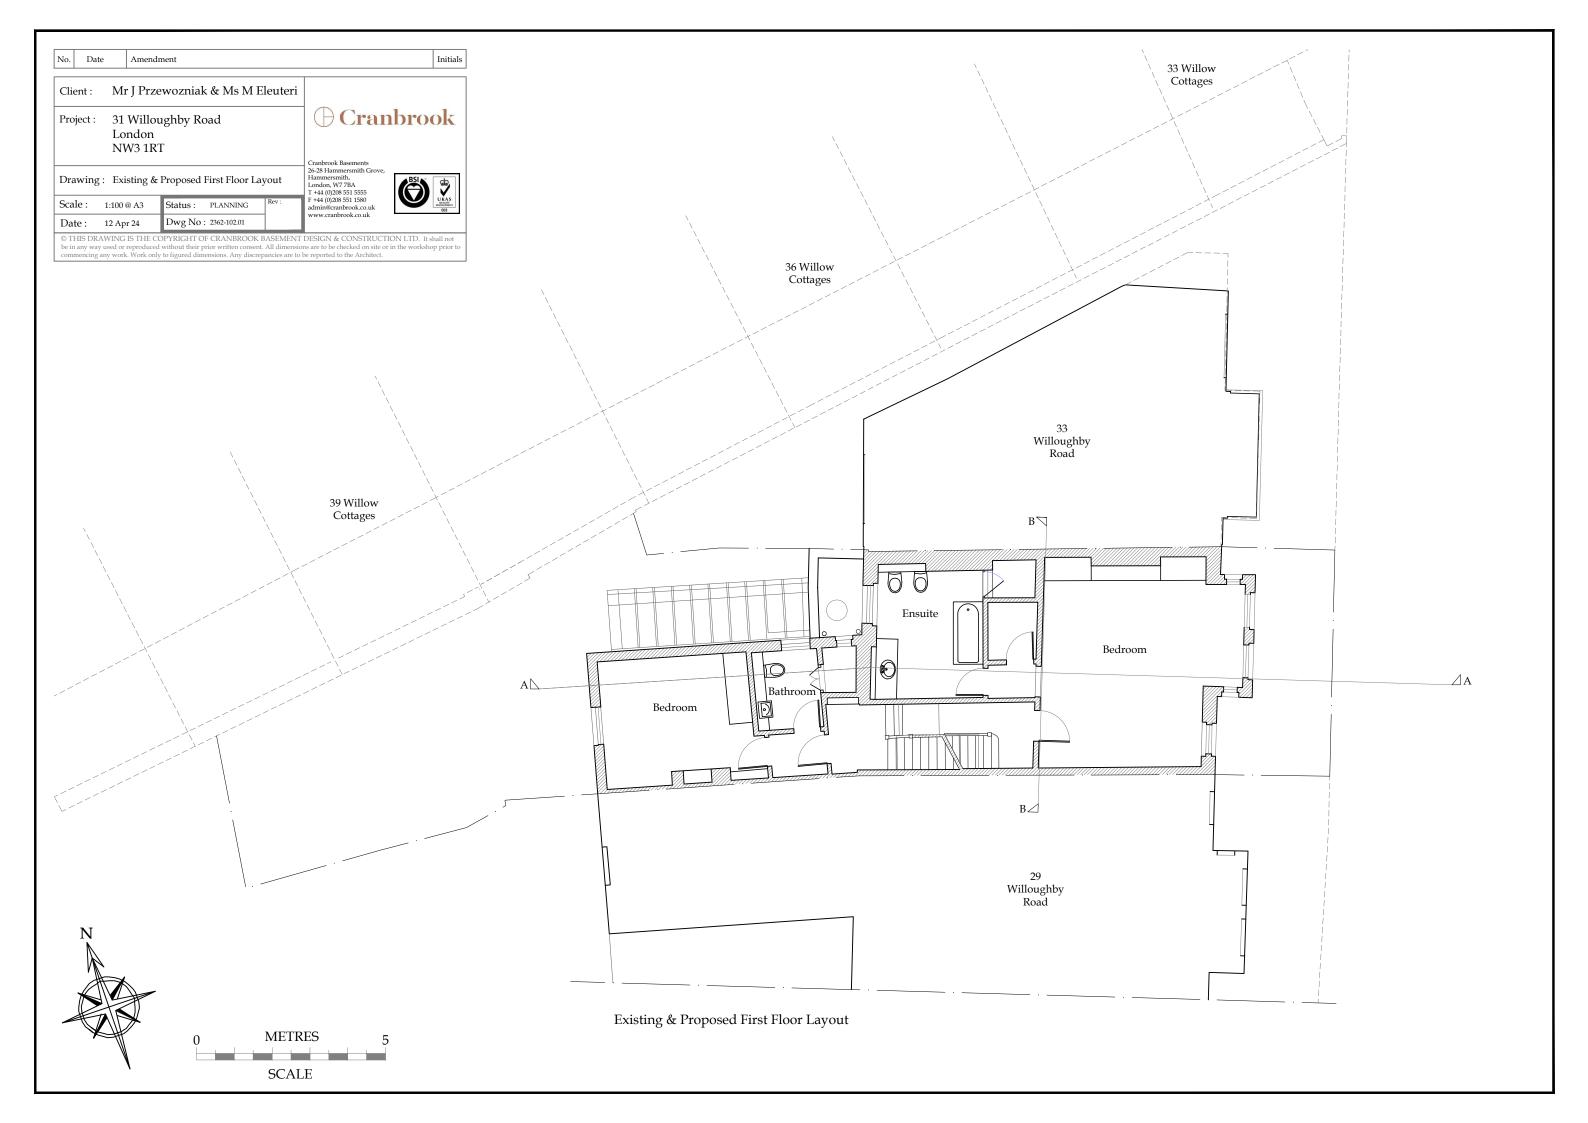

Existing Section AA



















Proposed Section BB













Proposed Side Elevation (West)





Ordnance Survey, (c) Crown Copyright 2024. All rights reserved. Licence number 100022432





| No. Date Amendment                                |                      |                   |                  |                                                                                                           | Initials                             |
|---------------------------------------------------|----------------------|-------------------|------------------|-----------------------------------------------------------------------------------------------------------|--------------------------------------|
| Client :