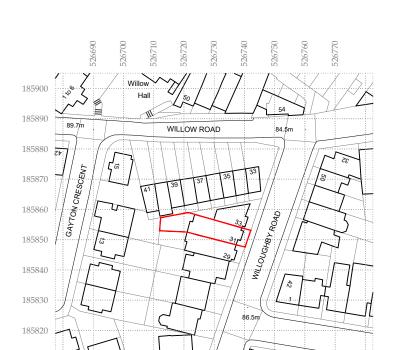

Existing Section AA

Proposed Section BB

Proposed Side Elevation (West)

Ordnance Survey, (c) Crown Copyright 2024. All rights reserved. Licence number 100022432

| No. Date Amendment                                |                      |                   |                  |                                                                                                           | Initials                             |
|---------------------------------------------------|----------------------|-------------------|------------------|-----------------------------------------------------------------------------------------------------------|--------------------------------------|
| Client :                                          | Mr J Prze            | ewozniak & Ms M l | Eleuteri         |                                                                                                           |                                      |
| Project : 31 Willoughby Road<br>London<br>NW3 1RT |                      |                   |                  | ( ) Cranbrook                                                                                             |                                      |
| Drawing: Site Layout                              |                      |                   |                  | Cranbrook Basements 26-28 Hammersmith Grove, Hammersmith, London, W7 7BA T +44 (0)208 551 5555            | <b>\$</b>                            |
| Scale :                                           | 1:1250 @ A3          | Status: PLANNING  | Rev:             | F +44 (0)208 551 1580<br>admin@cranbrook.co.uk                                                            | UKAS<br>QUALITY<br>MANAGEMENT<br>003 |
| Date :                                            | 03 Apr 24            | Dwg No: 2362-500  |                  | www.cranbrook.co.uk                                                                                       |                                      |
| be in any wa                                      | y used or reproduced |                   | nt. All dimensio | DESIGN & CONSTRUCTION LTD. It is are to be checked on site or in the worksh be reported to the Architect. |                                      |