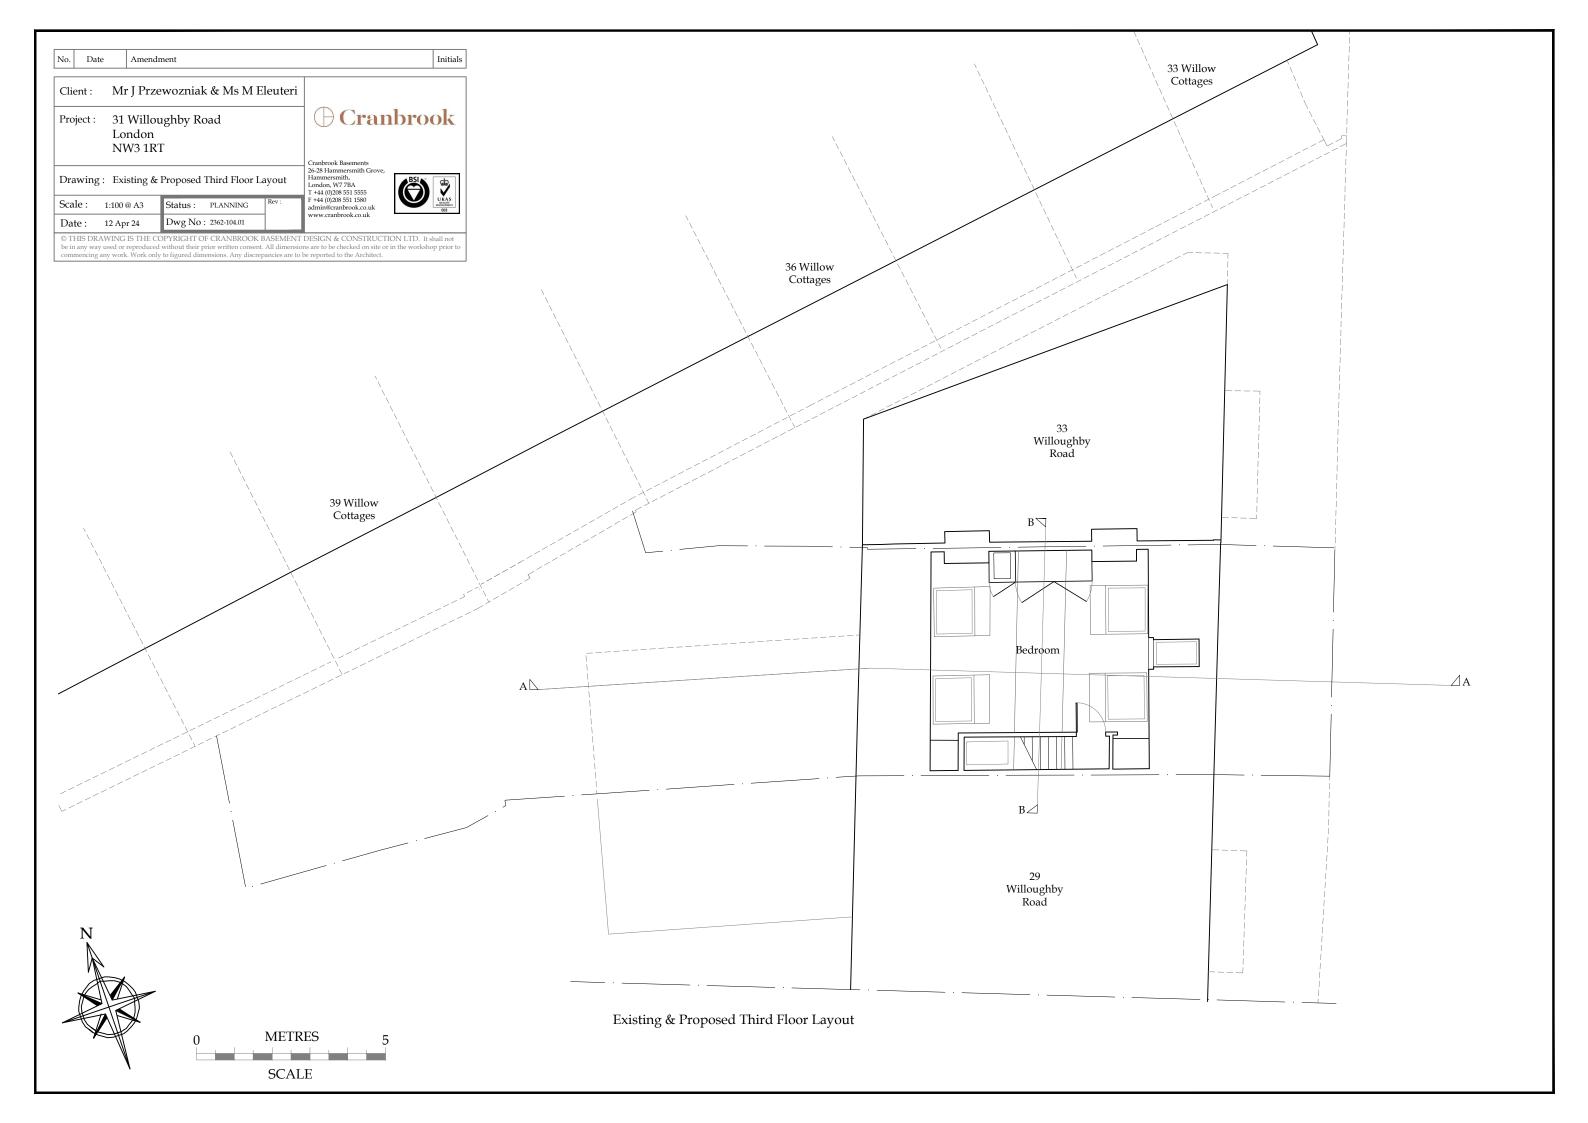

Existing Section AA



















Proposed Section BB













Proposed Side Elevation (West)





Ordnance Survey, (c) Crown Copyright 2024. All rights reserved. Licence number 100022432





| No. Date Amendment                                |                      |                   |                  |                                                                                                           | Initials                             |
|---------------------------------------------------|----------------------|-------------------|------------------|-----------------------------------------------------------------------------------------------------------|--------------------------------------|
| Client :