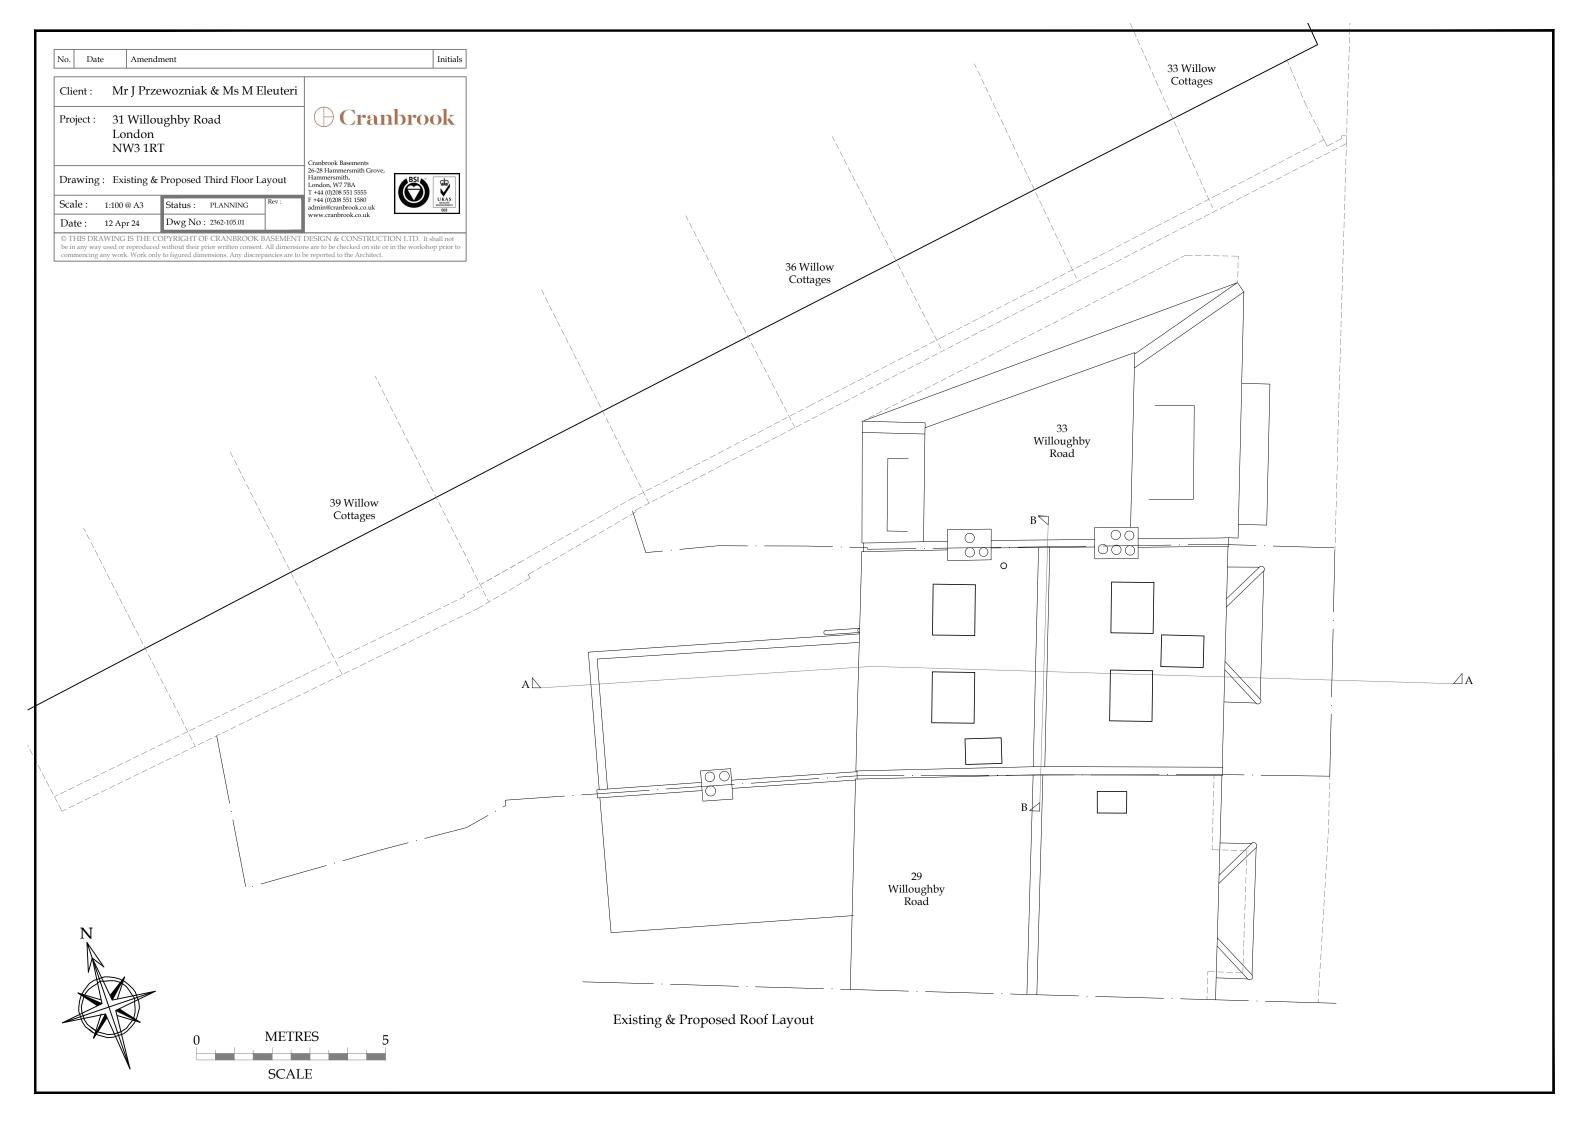

Existing Section AA



















Proposed Section BB













Proposed Side Elevation (West)





Ordnance Survey, (c) Crown Copyright 2024. All rights reserved. Licence number 100022432





| No. Date Amendment                                |                      |                   |                  |                                                                                                           | Initials                             |
|---------------------------------------------------|----------------------|-------------------|------------------|-----------------------------------------------------------------------------------------------------------|--------------------------------------|
| Client :