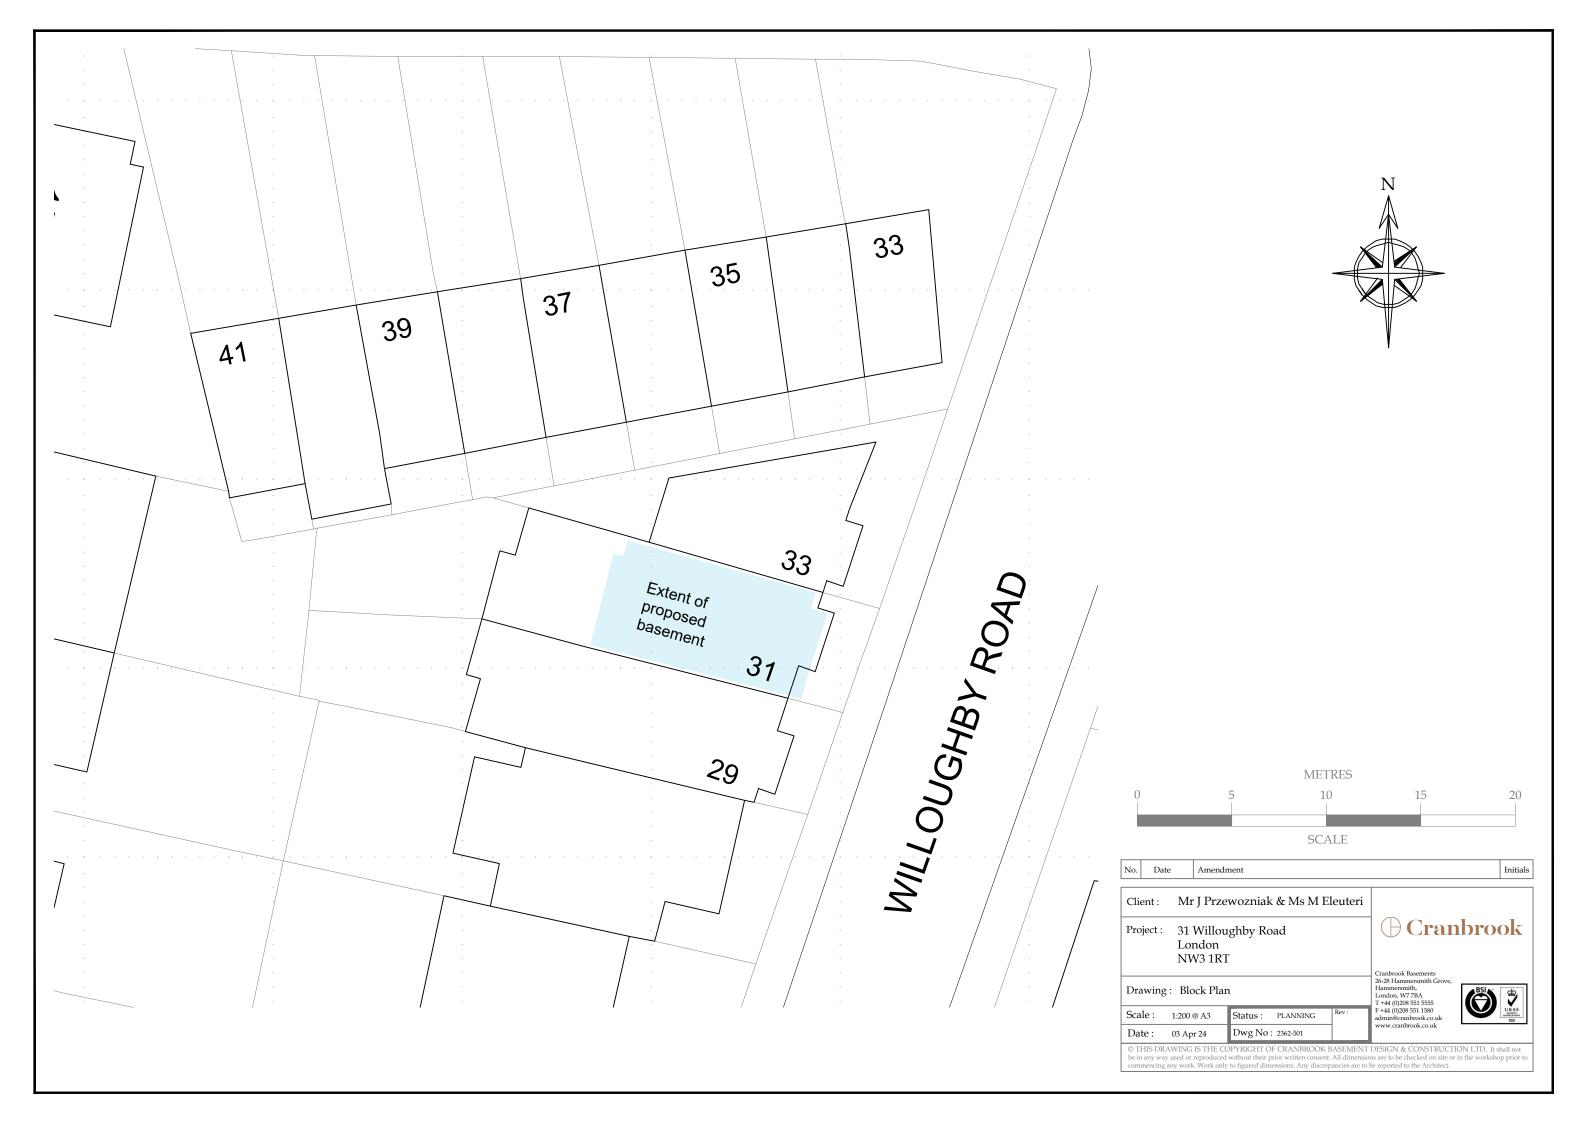

Existing Section AA

Proposed Section BB

Proposed Side Elevation (West)

Ordnance Survey, (c) Crown Copyright 2024. All rights reserved. Licence number 100022432

| No. Date Amendment                                |                      |                   |                  |                                                                                                           | Initials                             |
|---------------------------------------------------|----------------------|-------------------|------------------|-----------------------------------------------------------------------------------------------------------|--------------------------------------|
| Client :                                          | Mr J Prze            | ewozniak & Ms M l | Eleuteri         |                                                                                                           |                                      |
| Project : 31 Willoughby Road<br>London<br>NW3 1RT |                      |                   |                  | ( ) Cranbrook                                                                                             |                                      |
| Drawing: Site Layout                              |                      |                   |                  | Cranbrook Basements 26-28 Hammersmith Grove, Hammersmith, London, W7 7BA T +44 (0)208 551 5555            | <b>\$</b>                            |
| Scale :                                           | 1:1250 @ A3          | Status: PLANNING  | Rev:             | F +44 (0)208 551 1580<br>admin@cranbrook.co.uk                                                            | UKAS<br>QUALITY<br>MANAGEMENT<br>003 |
| Date :                                            | 03 Apr 24            | Dwg No: 2362-500  |                  | www.cranbrook.co.uk                                                                                       |                                      |
| be in any wa                                      | y used or reproduced |                   | nt. All dimensio | DESIGN & CONSTRUCTION LTD. It is are to be checked on site or in the worksh be reported to the Architect. |                                      |