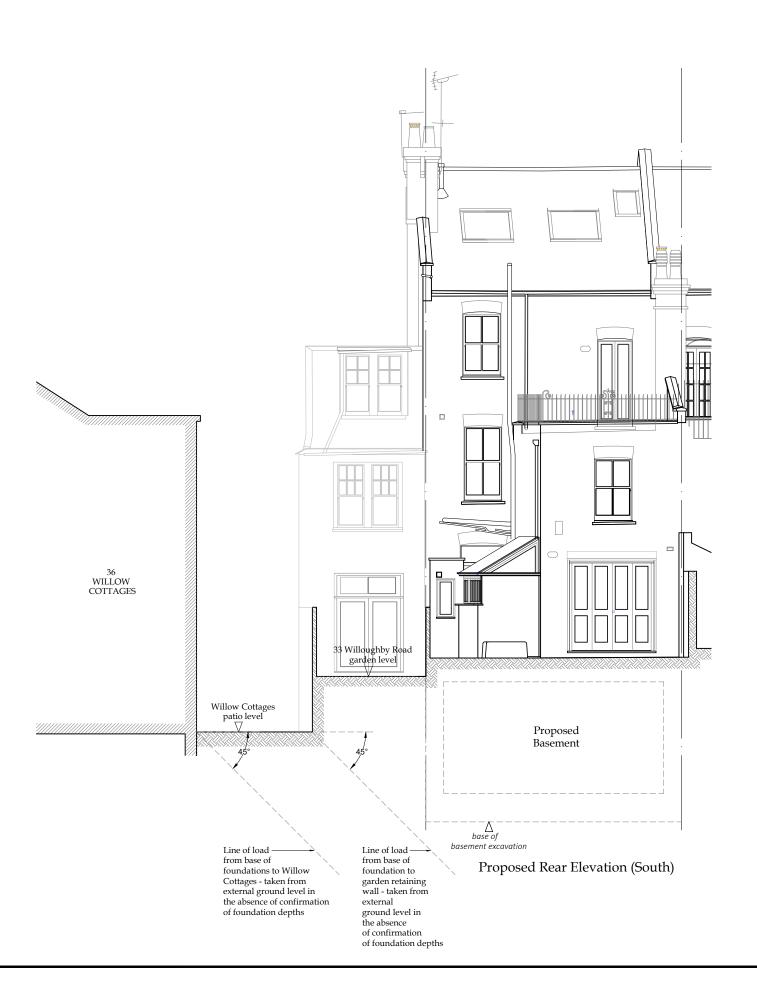

Existing Section AA

Proposed Section BB

Proposed Side Elevation (West)

Ordnance Survey, (c) Crown Copyright 2024. All rights reserved. Licence number 100022432

| No. Date Amendment                                |                      |                   |                  |                                                                                                           | Initials                             |
|---------------------------------------------------|----------------------|-------------------|------------------|-----------------------------------------------------------------------------------------------------------|--------------------------------------|
| Client :                                          | Mr J Prze            | ewozniak & Ms M l | Eleuteri         |                                                                                                           |                                      |
| Project : 31 Willoughby Road<br>London<br>NW3 1RT |                      |                   |                  | ( ) Cranbrook                                                                                             |                                      |
| Drawing: Site Layout                              |                      |                   |                  | Cranbrook Basements 26-28 Hammersmith Grove, Hammersmith, London, W7 7BA T +44 (0)208 551 5555            | <b>\$</b>                            |
| Scale :                                           | 1:1250 @ A3          | Status: PLANNING  | Rev:             | F +44 (0)208 551 1580<br>admin@cranbrook.co.uk                                                            | UKAS<br>QUALITY<br>MANAGEMENT<br>003 |
| Date :                                            | 03 Apr 24            | Dwg No: 2362-500  |                  | www.cranbrook.co.uk                                                                                       |                                      |
| be in any wa                                      | y used or reproduced |                   | nt. All dimensio | DESIGN & CONSTRUCTION LTD. It is are to be checked on site or in the worksh be reported to the Architect. |                                      |