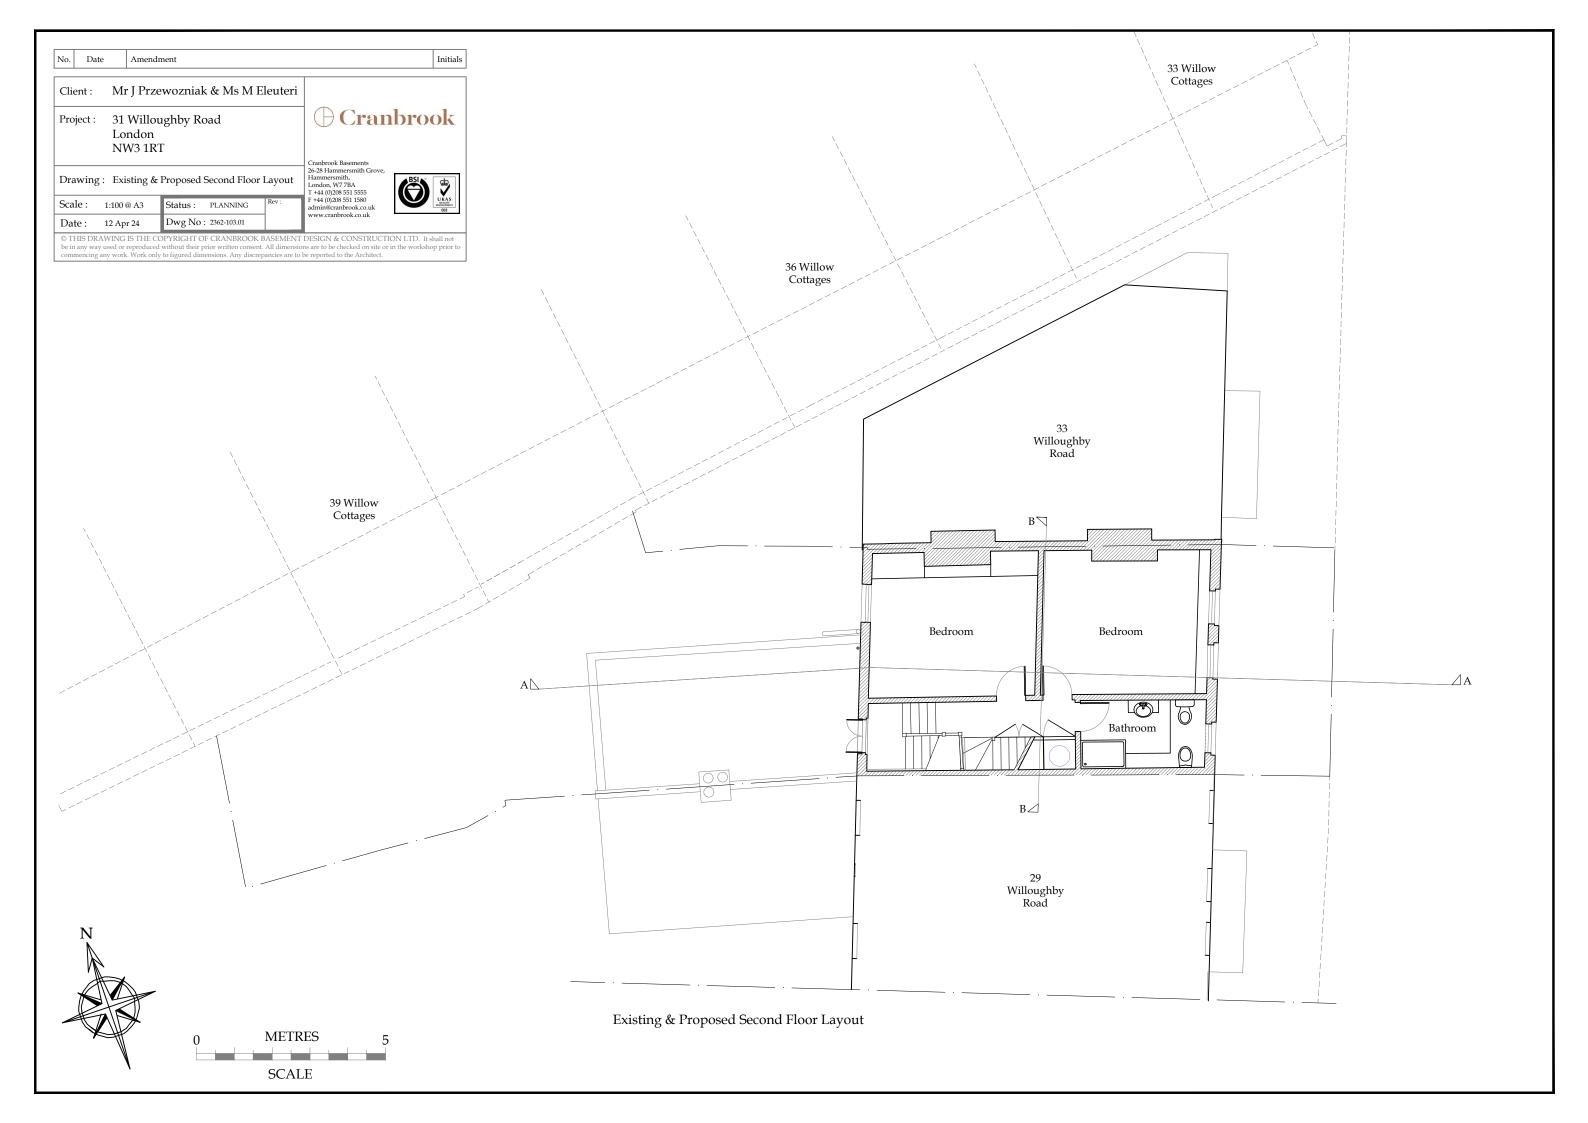

Existing Section AA



















Proposed Section BB













Proposed Side Elevation (West)





Ordnance Survey, (c) Crown Copyright 2024. All rights reserved. Licence number 100022432





| No. Date Amendment                                |                      |                   |                  |                                                                                                           | Initials                             |
|---------------------------------------------------|----------------------|-------------------|------------------|-----------------------------------------------------------------------------------------------------------|--------------------------------------|
| Client :