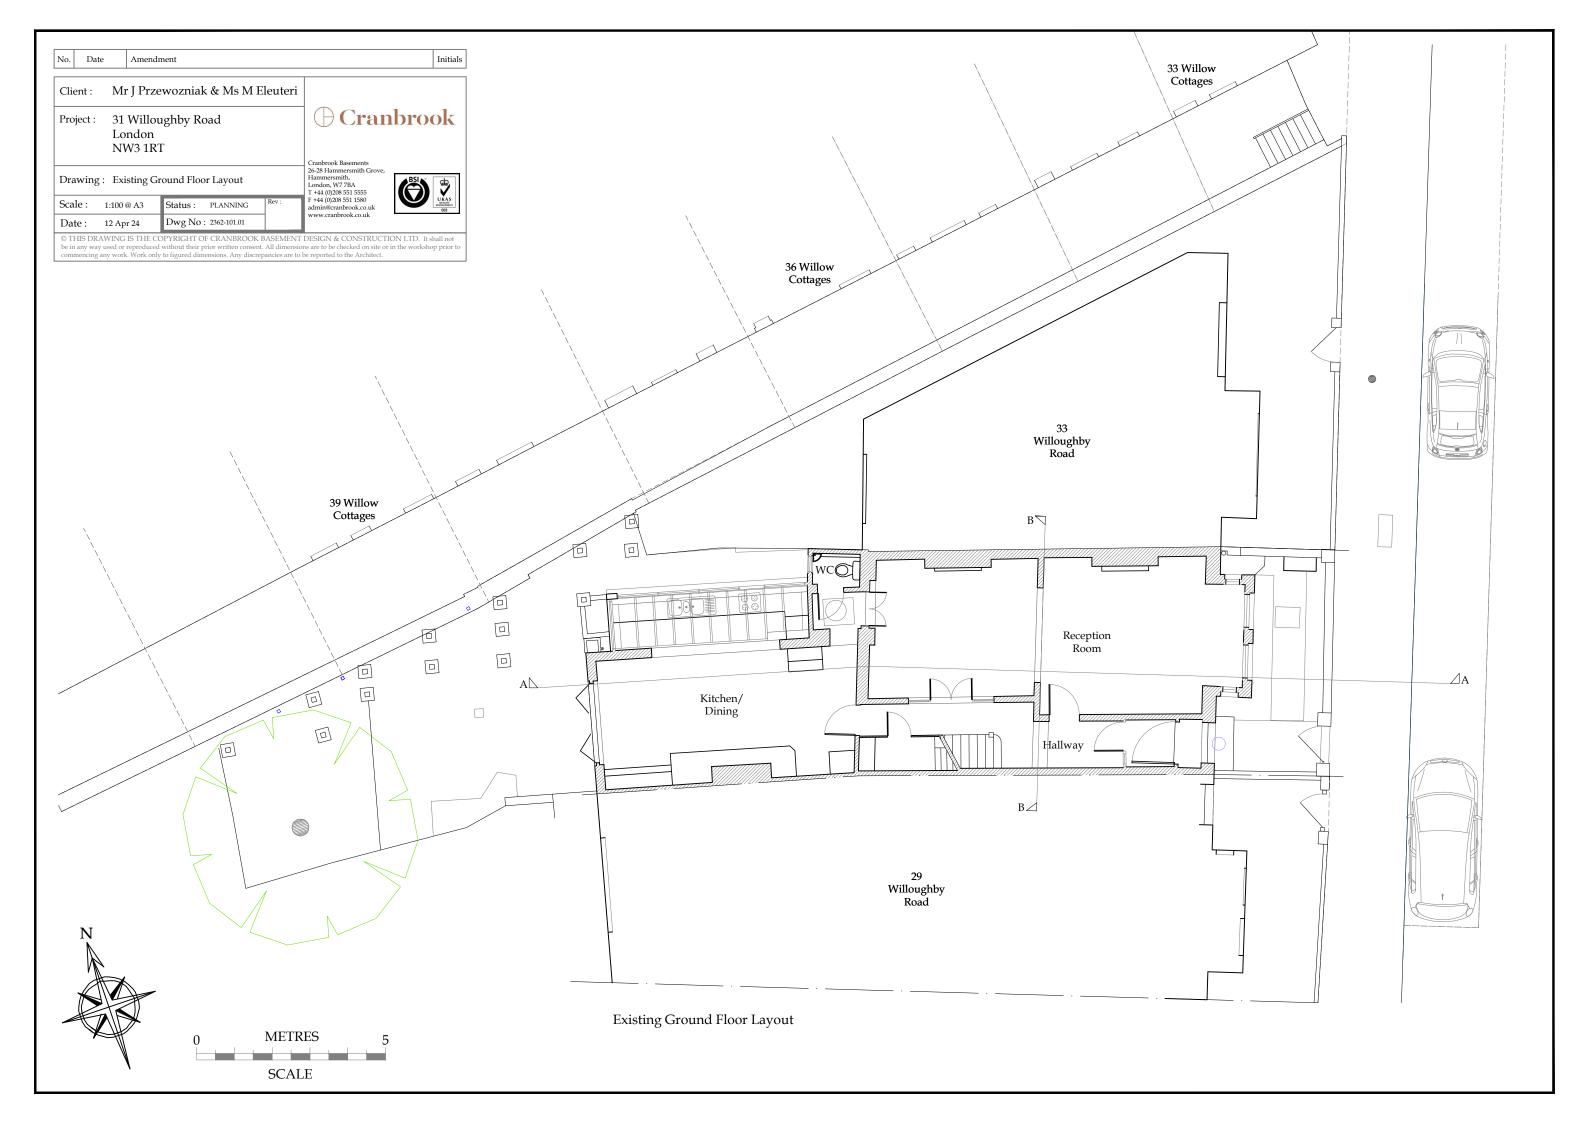

Existing Section AA

Proposed Section BB

Proposed Side Elevation (West)

Ordnance Survey, (c) Crown Copyright 2024. All rights reserved. Licence number 100022432

| No. Date Amendment                                |                      |                   |                  |                                                                                                           | Initials                             |
|---------------------------------------------------|----------------------|-------------------|------------------|-----------------------------------------------------------------------------------------------------------|--------------------------------------|
| Client :                                          | Mr J Prze            | ewozniak & Ms M l | Eleuteri         |                                                                                                           |                                      |
| Project : 31 Willoughby Road<br>London<br>NW3 1RT |                      |                   |                  | ( ) Cranbrook                                                                                             |                                      |
| Drawing: Site Layout                              |                      |                   |                  | Cranbrook Basements 26-28 Hammersmith Grove, Hammersmith, London, W7 7BA T +44 (0)208 551 5555            | <b>\$</b>                            |
| Scale :                                           | 1:1250 @ A3          | Status: PLANNING  | Rev:             | F +44 (0)208 551 1580<br>admin@cranbrook.co.uk                                                            | UKAS<br>QUALITY<br>MANAGEMENT<br>003 |
| Date :                                            | 03 Apr 24            | Dwg No: 2362-500  |                  | www.cranbrook.co.uk                                                                                       |                                      |
| be in any wa                                      | y used or reproduced |                   | nt. All dimensio | DESIGN & CONSTRUCTION LTD. It is are to be checked on site or in the worksh be reported to the Architect. |                                      |