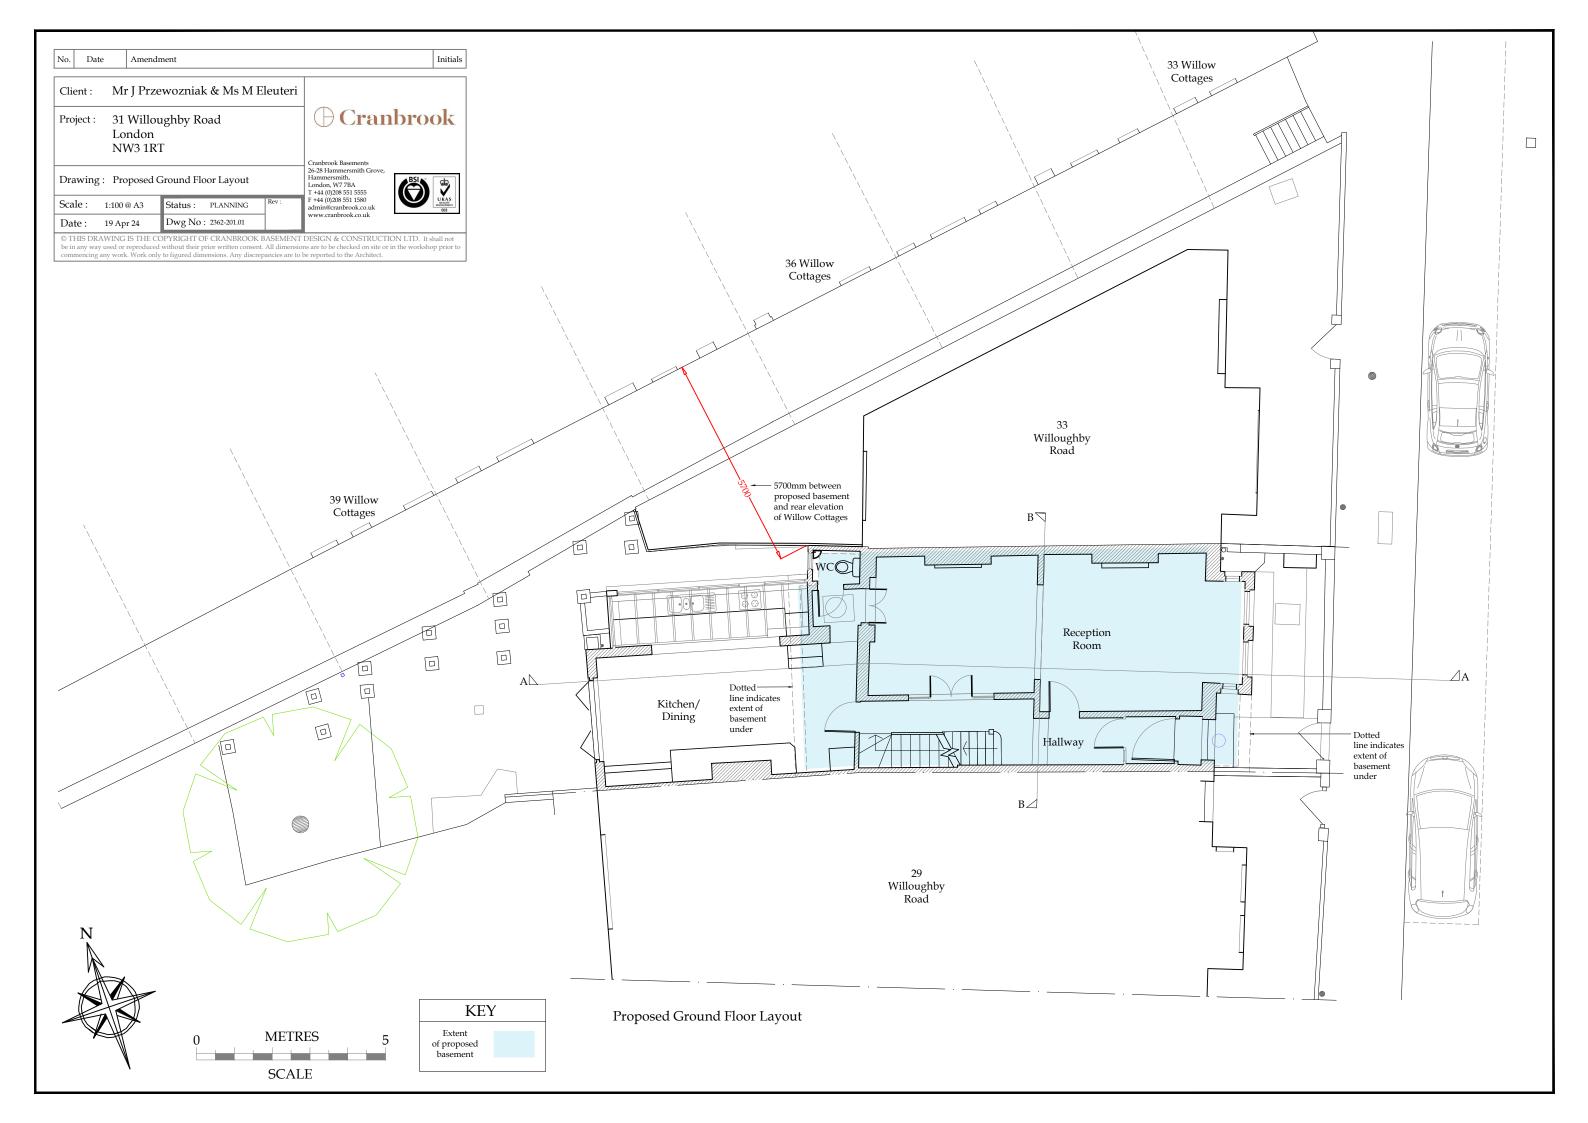

Existing Section AA

Proposed Section BB

Proposed Side Elevation (West)

Ordnance Survey, (c) Crown Copyright 2024. All rights reserved. Licence number 100022432

| No. Date Amendment                                |                      |                   |                  |                                                                                                           | Initials                             |
|---------------------------------------------------|----------------------|-------------------|------------------|-----------------------------------------------------------------------------------------------------------|--------------------------------------|
| Client :                                          | Mr J Prze            | ewozniak & Ms M l | Eleuteri         |                                                                                                           |                                      |
| Project : 31 Willoughby Road<br>London<br>NW3 1RT |                      |                   |                  | ( ) Cranbrook                                                                                             |                                      |
| Drawing: Site Layout                              |                      |                   |                  | Cranbrook Basements 26-28 Hammersmith Grove, Hammersmith, London, W7 7BA T +44 (0)208 551 5555            | <b>\$</b>                            |
| Scale :                                           | 1:1250 @ A3          | Status: PLANNING  | Rev:             | F +44 (0)208 551 1580<br>admin@cranbrook.co.uk                                                            | UKAS<br>QUALITY<br>MANAGEMENT<br>003 |
| Date :                                            | 03 Apr 24            | Dwg No: 2362-500  |                  | www.cranbrook.co.uk                                                                                       |                                      |
| be in any wa                                      | y used or reproduced |                   | nt. All dimensio | DESIGN & CONSTRUCTION LTD. It is are to be checked on site or in the worksh be reported to the Architect. |                                      |