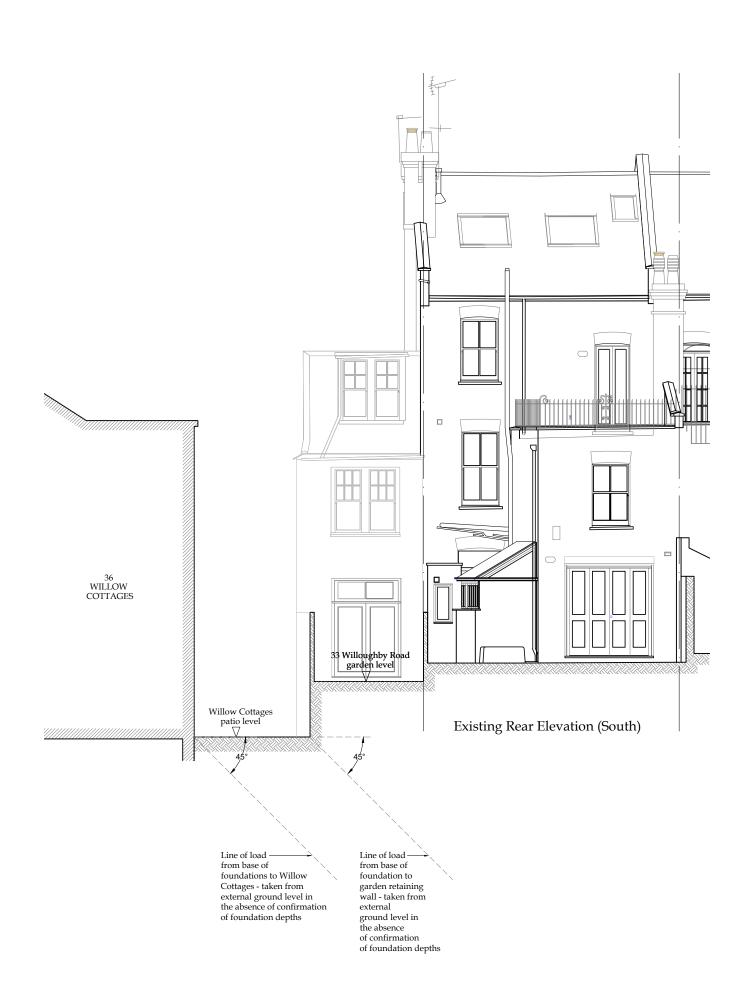

Existing Section AA



















Proposed Section BB













Proposed Side Elevation (West)





Ordnance Survey, (c) Crown Copyright 2024. All rights reserved. Licence number 100022432





| No. Date Amendment                                |                      |                   |                  |                                                                                                           | Initials                             |
|---------------------------------------------------|----------------------|-------------------|------------------|-----------------------------------------------------------------------------------------------------------|--------------------------------------|
| Client :                                          | Mr