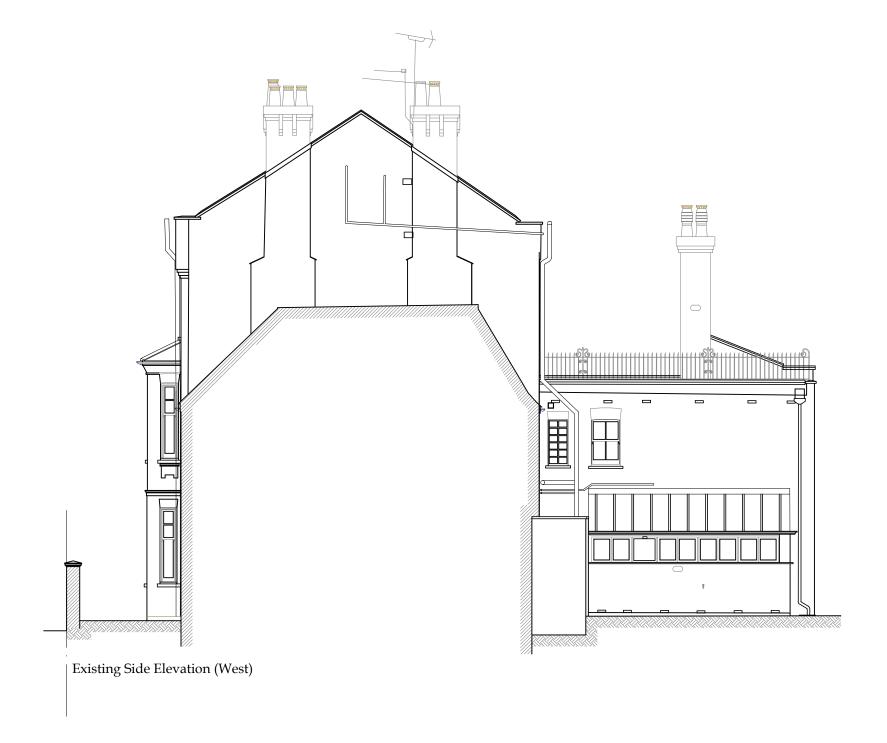

Existing Section AA

Proposed Section BB

Proposed Side Elevation (West)

Ordnance Survey, (c) Crown Copyright 2024. All rights reserved. Licence number 100022432

| No. Date Amendment                                |                      |                   |                  |                                                                                                           | Initials                             |
|---------------------------------------------------|----------------------|-------------------|------------------|-----------------------------------------------------------------------------------------------------------|--------------------------------------|
| Client :                                          | Mr J Prze            | ewozniak & Ms M l | Eleuteri         |                                                                                                           |                                      |
| Project : 31 Willoughby Road<br>London<br>NW3 1RT |                      |                   |                  | ( ) Cranbrook                                                                                             |                                      |
| Drawing: Site Layout                              |                      |                   |                  | Cranbrook Basements 26-28 Hammersmith Grove, Hammersmith, London, W7 7BA T +44 (0)208 551 5555            | <b>\$</b>                            |
| Scale :                                           | 1:1250 @ A3          | Status: PLANNING  | Rev:             | F +44 (0)208 551 1580<br>admin@cranbrook.co.uk                                                            | UKAS<br>QUALITY<br>MANAGEMENT<br>003 |
| Date :                                            | 03 Apr 24            | Dwg No: 2362-500  |                  | www.cranbrook.co.uk                                                                                       |                                      |
| be in any wa                                      | y used or reproduced |                   | nt. All dimensio | DESIGN & CONSTRUCTION LTD. It is are to be checked on site or in the worksh be reported to the Architect. |                                      |