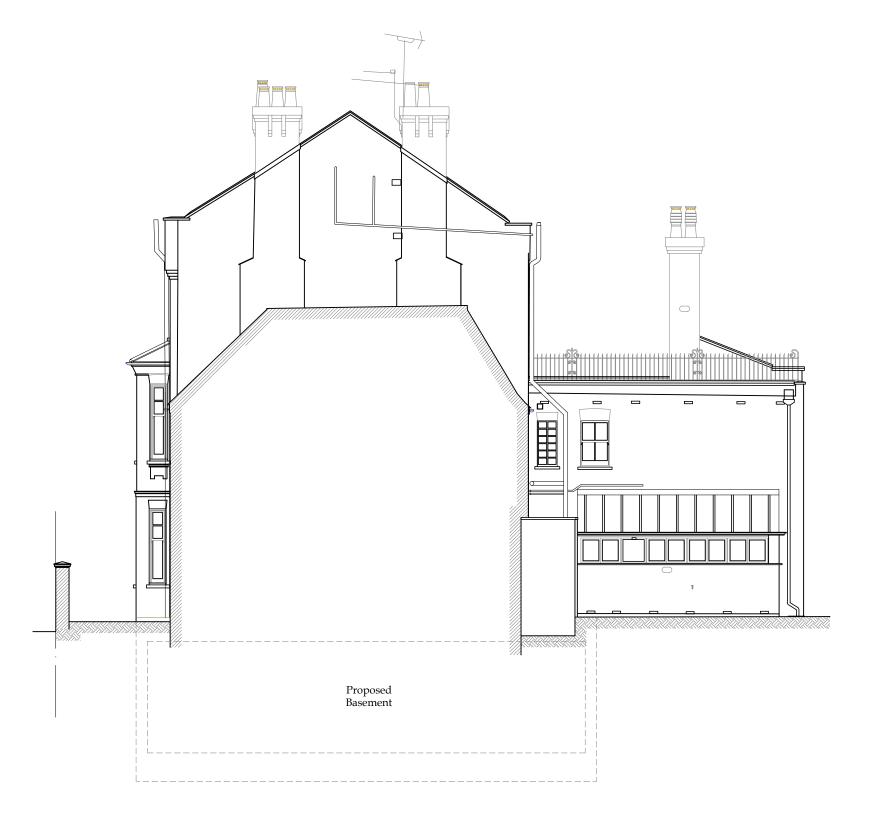

Existing Section AA

Proposed Section BB

Proposed Side Elevation (West)

Ordnance Survey, (c) Crown Copyright 2024. All rights reserved. Licence number 100022432

| No. Date Amendment                                |                      |                   |                  |                                                                                                           | Initials                             |
|---------------------------------------------------|----------------------|-------------------|------------------|-----------------------------------------------------------------------------------------------------------|--------------------------------------|
| Client :                                          | Mr J Prze            | ewozniak & Ms M l | Eleuteri         |                                                                                                           |                                      |
| Project : 31 Willoughby Road<br>London<br>NW3 1RT |                      |                   |                  | ( ) Cranbrook                                                                                             |                                      |
| Drawing: Site Layout                              |                      |                   |                  | Cranbrook Basements 26-28 Hammersmith Grove, Hammersmith, London, W7 7BA T +44 (0)208 551 5555            | <b>\$</b>                            |
| Scale :                                           | 1:1250 @ A3          | Status: PLANNING  | Rev:             | F +44 (0)208 551 1580<br>admin@cranbrook.co.uk                                                            | UKAS<br>QUALITY<br>MANAGEMENT<br>003 |
| Date :                                            | 03 Apr 24            | Dwg No: 2362-500  |                  | www.cranbrook.co.uk                                                                                       |                                      |
| be in any wa                                      | y used or reproduced |                   | nt. All dimensio | DESIGN & CONSTRUCTION LTD. It is are to be checked on site or in the worksh be reported to the Architect. |                                      |