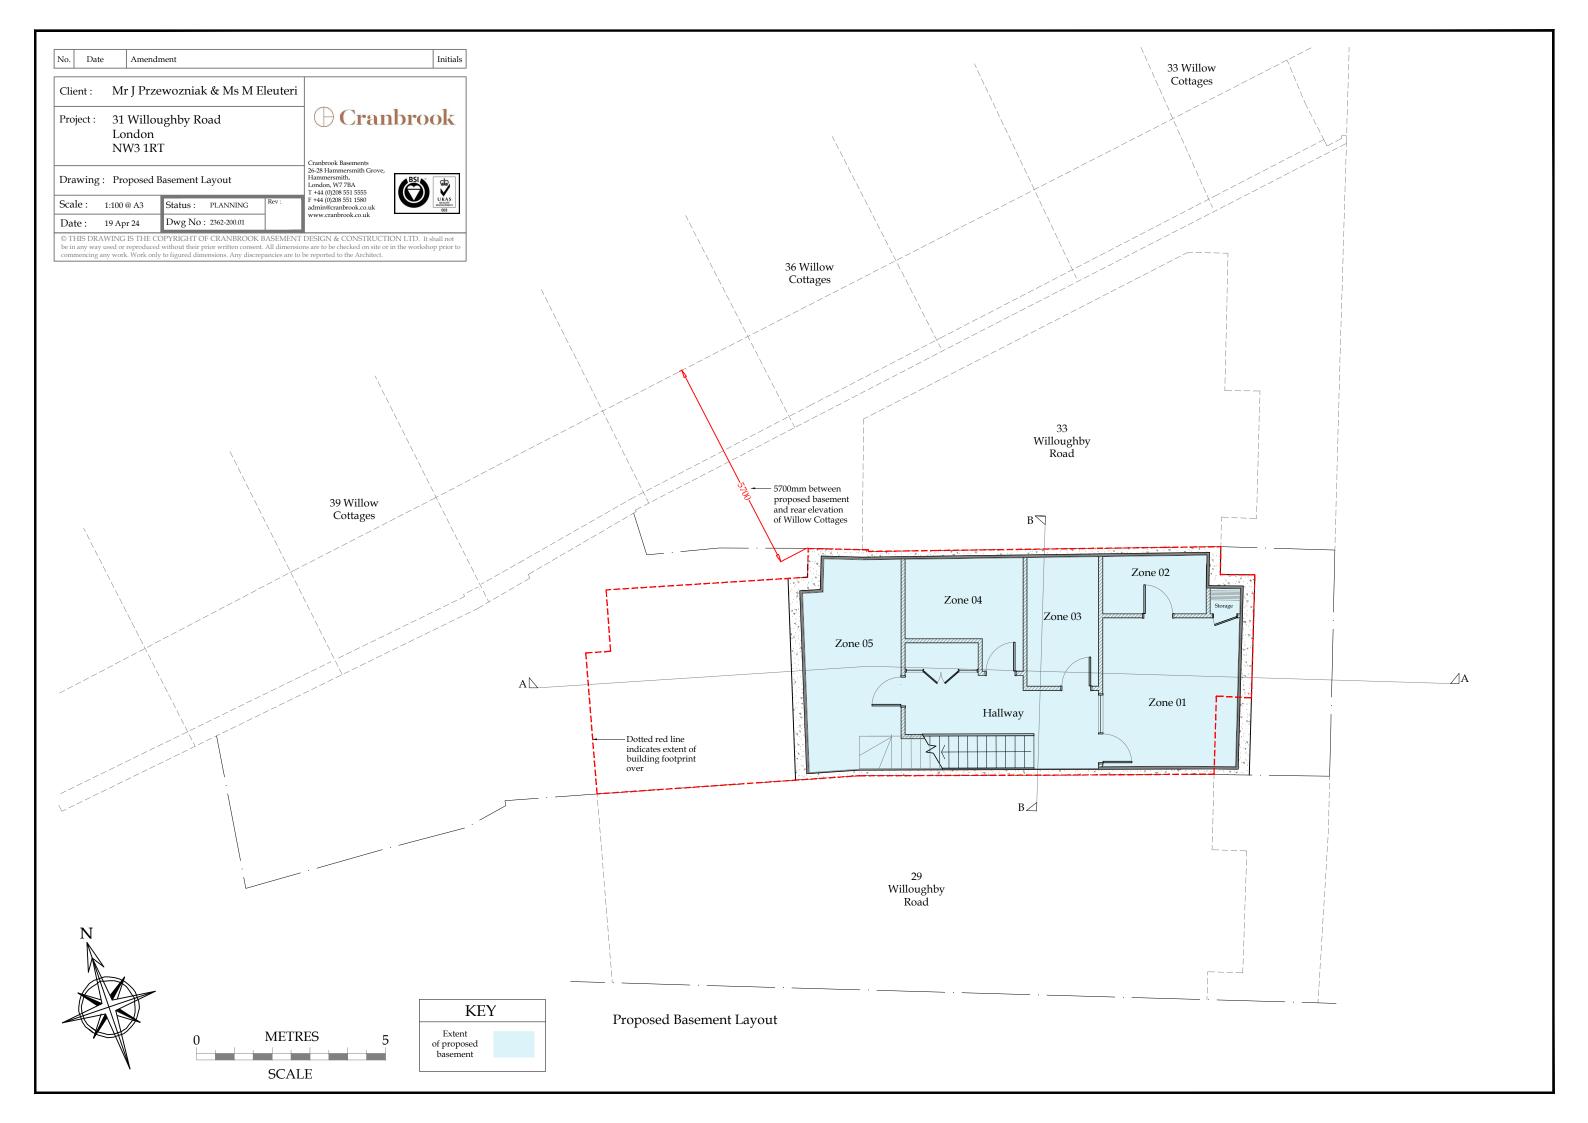

Existing Section AA

Proposed Section BB

Proposed Side Elevation (West)

Ordnance Survey, (c) Crown Copyright 2024. All rights reserved. Licence number 100022432

| No. Date Amendment                                |                      |                   |                  |                                                                                                           | Initials                             |
|---------------------------------------------------|----------------------|-------------------|------------------|-----------------------------------------------------------------------------------------------------------|--------------------------------------|
| Client :                                          | Mr J Prze            | ewozniak & Ms M l | Eleuteri         |                                                                                                           |                                      |
| Project : 31 Willoughby Road<br>London<br>NW3 1RT |                      |                   |                  | ( ) Cranbrook                                                                                             |                                      |
| Drawing: Site Layout                              |                      |                   |                  | Cranbrook Basements 26-28 Hammersmith Grove, Hammersmith, London, W7 7BA T +44 (0)208 551 5555            | <b>\$</b>                            |
| Scale :                                           | 1:1250 @ A3          | Status: PLANNING  | Rev:             | F +44 (0)208 551 1580<br>admin@cranbrook.co.uk                                                            | UKAS<br>QUALITY<br>MANAGEMENT<br>003 |
| Date :                                            | 03 Apr 24            | Dwg No: 2362-500  |                  | www.cranbrook.co.uk                                                                                       |                                      |
| be in any wa                                      | y used or reproduced |                   | nt. All dimensio | DESIGN & CONSTRUCTION LTD. It is are to be checked on site or in the worksh be reported to the Architect. |                                      |