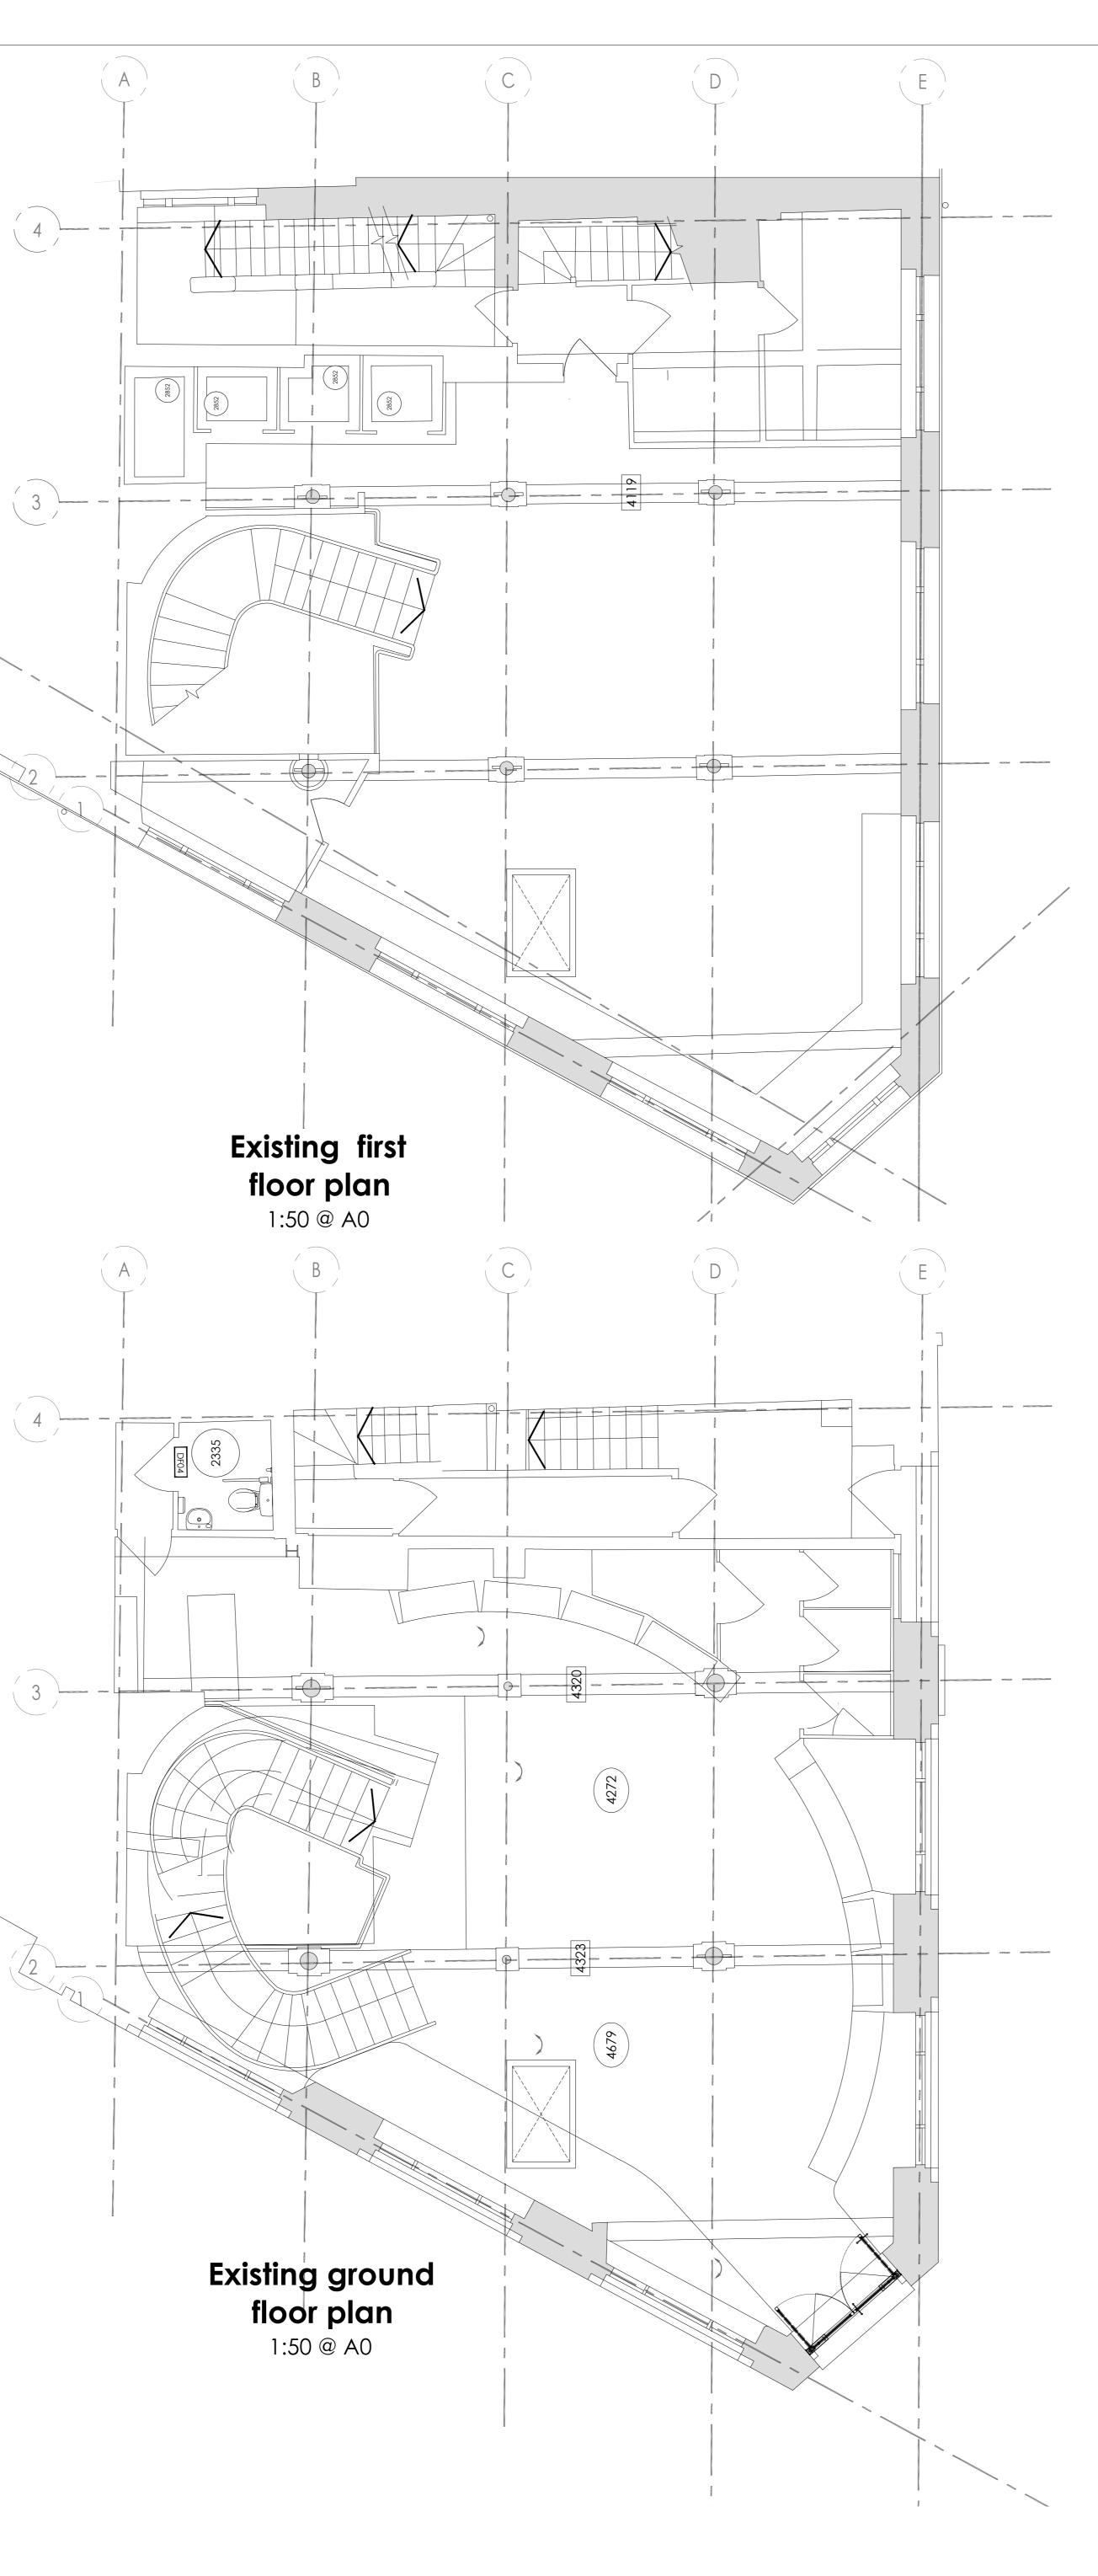

| AREA S    | CHEDULE | : (sq metr | res)      |                    |       |                     |
|-----------|---------|------------|-----------|--------------------|-------|---------------------|
| FLOOR     | SALES   | STOCK      | OFF SALES | TOTAL NETT<br>AREA | VOID  | TOTAL GROSS<br>AREA |
| Basement  | 100     | 62         | 21        | 183 0              |       | 209                 |
| Ground    | 95      | 0          | 4         | 99                 | 0     | 125                 |
| First     | 89      | 5          | 18        | 112                | 112 0 |                     |
| Mezzanine | 0       | 0          | 10        | 10 0               |       | 10                  |
| TOTAL     | 284     | 67         | 53        | 404                | 0     | 479                 |
| AREA S    | CHEDULE | (sq ft)    |           |                    |       |                     |
| FLOOR     | SALES   | STOCK      | OFF SALES | TOTAL NETT<br>AREA | VOID  | TOTAL GROSS<br>AREA |
| Basement  | 1076    | 667        | 226       | 1970               | 0     | 2250                |
| Ground    | 1023    | 0          | 43        | 1066               | 0     | 1346                |
| First     | 958     | 54         | 194       | 1206               | 0     | 1453                |
| Mezzanine | 0       | 0          | 108       | 108 0              |       | 108                 |
| TOTAL     | 3057    | 721        | 571       | 4349 0             |       | 5156                |