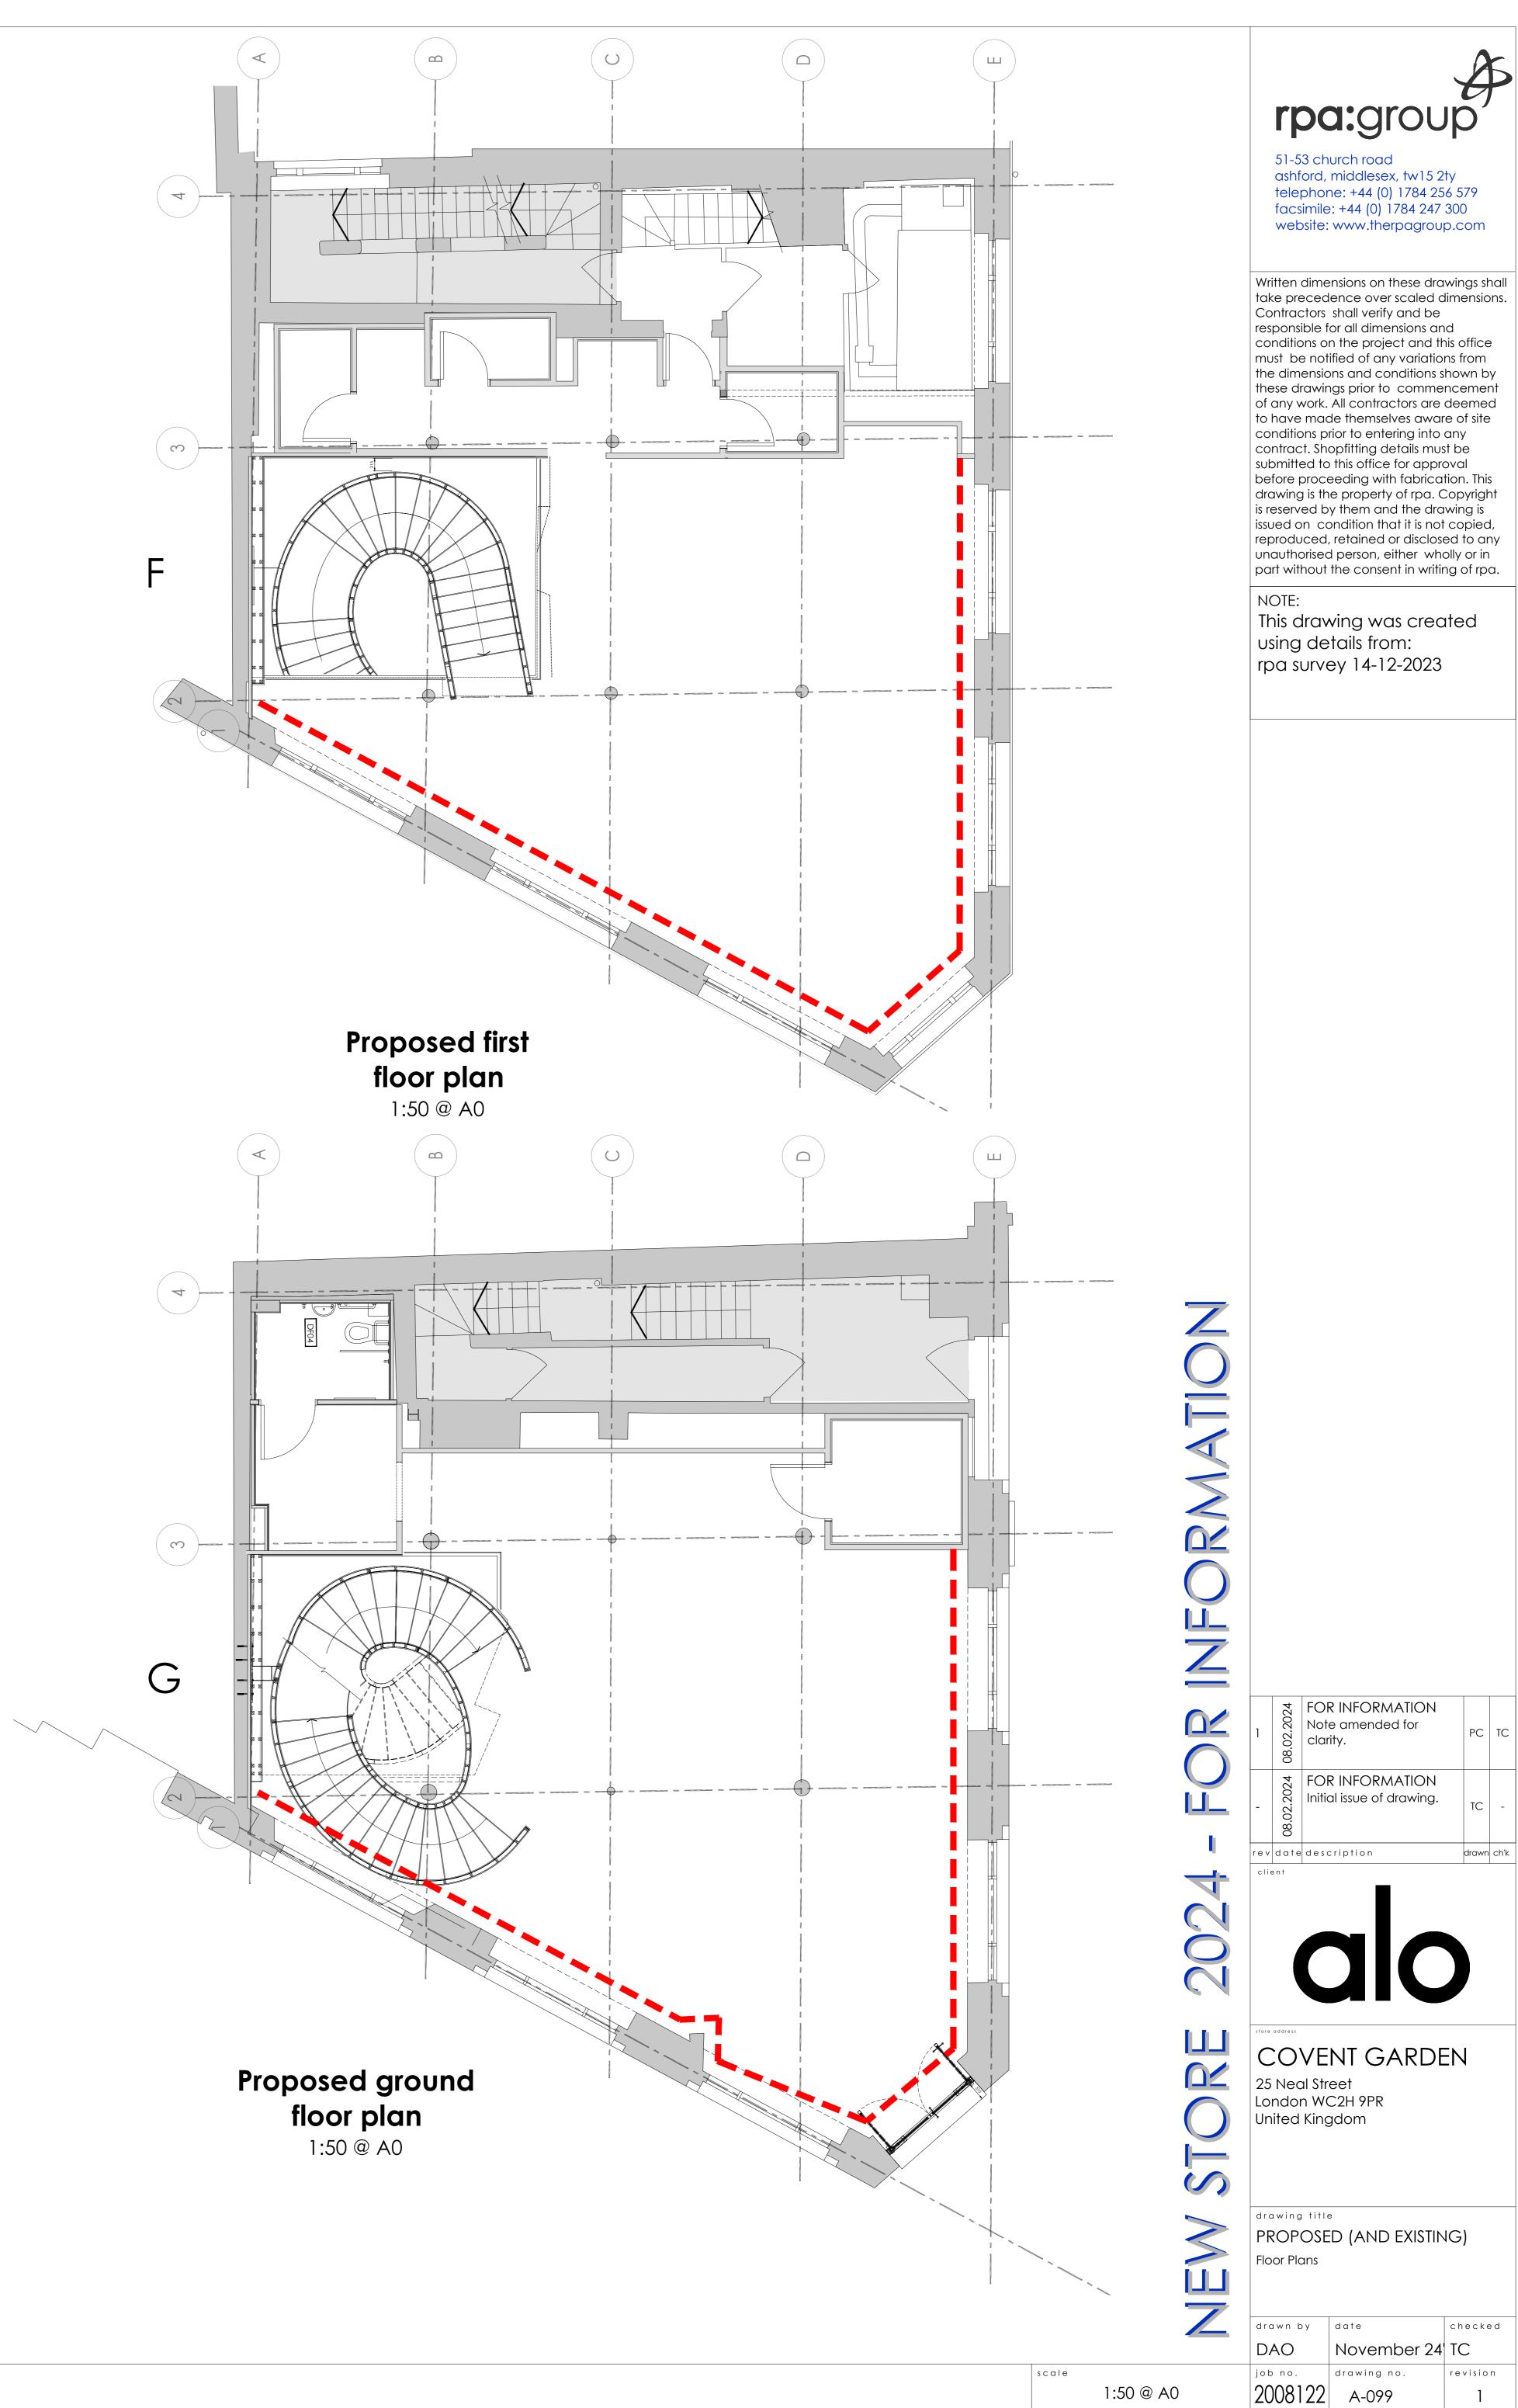

SCALE

| 0m | 1m | 2m | 3m | 4m | 5m | 6m | 7m | 8m | 9m | 10m |
|----|----|----|----|----|----|----|----|----|----|-----|
|    |    |    |    |    |    |    |    |    |    |     |

NOTE: All existing exposed brick ceilings and walls to be whitewashed in accordance with the Internal Paint Assessment / Method statement prepared by Heritage Consulting. Walls to be painted are shown by RED dashed

lines. \_\_\_\_\_