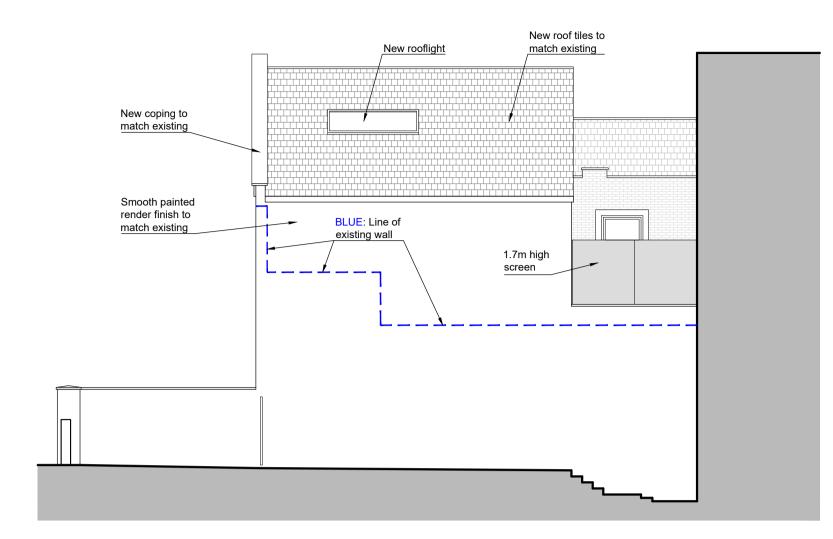

Scale 1:100



Proposed Side Elevation Scale 1:100





Proposed Section B-B Scale 1:100

these drawings. Any deviations from the drawings' specifications must receive prior approval from the architect. Contractors, sub-contractors, or suppliers are responsible for seeking any necessary clarifications from the architect to ensure the accurate execution of the work.

All specialist work intended for inclusion in the main contract works, such as shop drawings, illustrations, and specifications, must be supplied to the architect. In case any aspect of this drawing does not align with industry-recognized codes of practice or local authority regulations, it should be brought to the attention of the architect without delay.

Local authorities, including Planning Groups and Building Control, may request addit