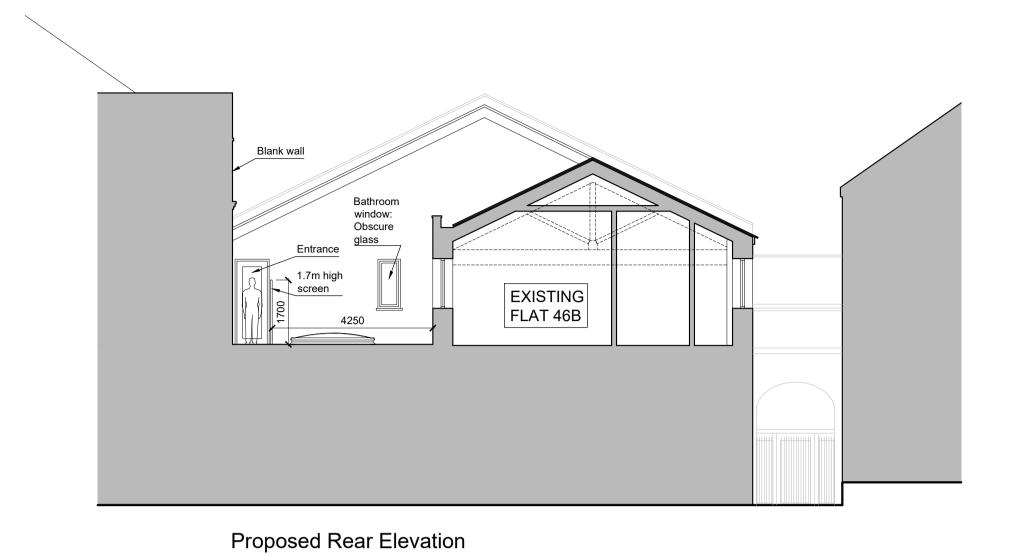

Scale 1:100



Proposed Side Elevation Scale 1:100





Proposed Section B-B Scale 1:100

these drawings. Any deviations from the drawings' specifications must receive prior approval from the architect. Contractors, sub-contractors, or suppliers are responsible for seeking any necessary clarifications from the architect to ensure the accurate execution of the work.

All specialist work intended for inclusion in the main contract works, such as shop drawings, illustrations, and specifications, must be supplied to the architect. In case any aspect of this drawing does not align with industry-recognized codes of practice or local authority regulations, it should be brought to the attention of the architect without delay.

Local authorities, including Planning Groups and Building Control, ma