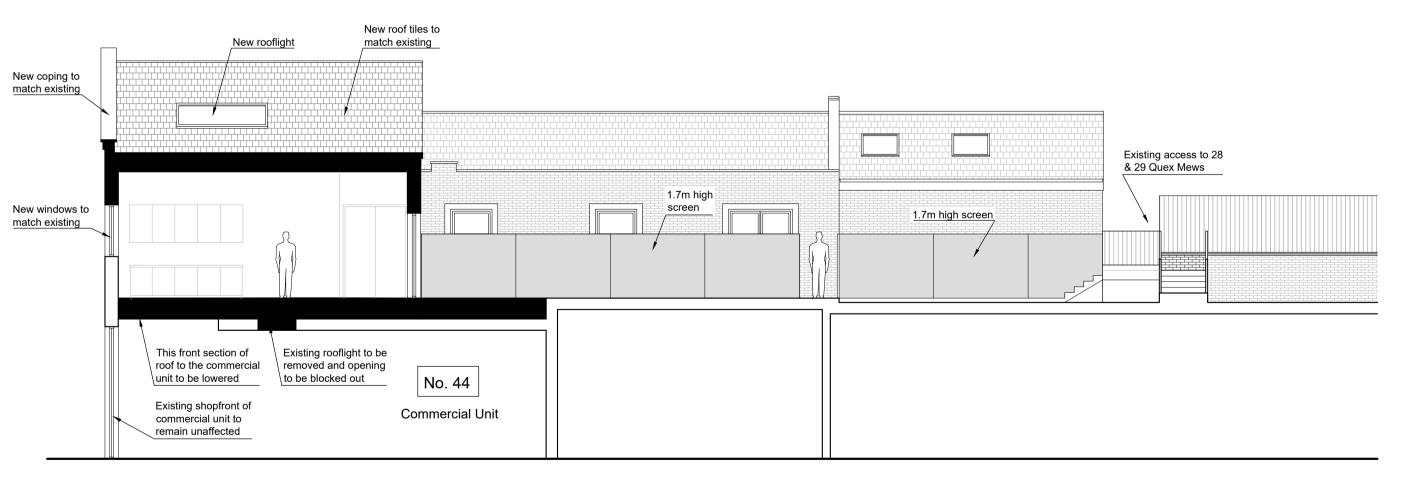

Scale 1:100



Proposed Side Elevation Scale 1:100





Proposed Section B-B Scale 1:100

these drawings. Any deviations from the drawings' specifications must receive prior approval from the architect. Contractors, sub-contractors, or suppliers are responsible for seeking any necessary clarifications from the architect to ensure the accurate execution of the work.

All specialist work intended for inclusion in the main contract works, such as shop drawings, illustrations, and specifications, must be supplied to the architect. In case any aspect of this drawing does not align with industry-recognized codes of practice or local authority regulations, it should be brought to the attention of the architect without delay.

Local authorities, including Planning Groups and Building Control, may request additional items or information to be added Co