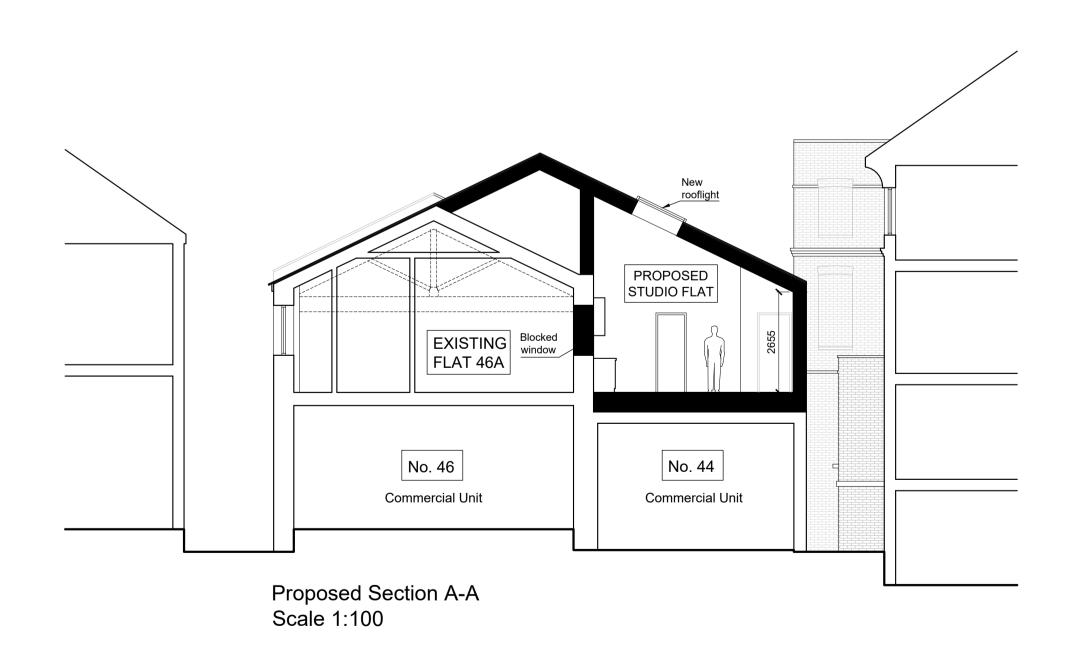

Scale 1:100



Proposed Side Elevation Scale 1:100





Proposed Section B-B Scale 1:100

these drawings. Any deviations from the drawings' specifications must receive prior approval from the architect. Contractors, sub-contractors, or suppliers are responsible for seeking any necessary clarifications from the architect to ensure the accurate execution of the work.

All specialist work intended for inclusion in the main contract works, such as shop drawings, illustrations, and specifications, must be supplied to the architect. In case any aspect of this drawing does not align with industry-recognized codes of practice or local authority regulations, it should be brought to the attention of the architect without delay.

Local authorities, including Planning Groups and Building Control, may request additional items or information to be added