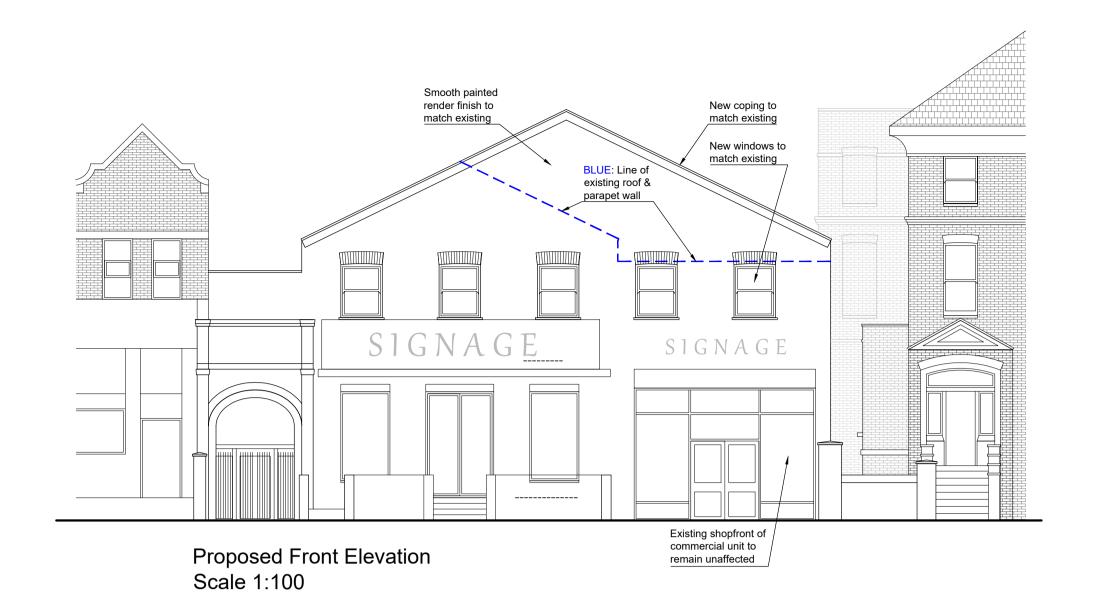

| У  |  |  |  |
|----|--|--|--|
| d, |  |  |  |
| J, |  |  |  |

| ROJECT                  | DRAWING NUMBER                   |            |       | REVISION   |  |
|-------------------------|----------------------------------|------------|-------|------------|--|
| Birchington Road        | 44BR-PP1-04                      |            |       |            |  |
| ondon                   | STATUS PLANNING                  |            |       | PAPER SIZE |  |
| W6 4LJ                  |                                  |            |       | A1 SHEET   |  |
| JENT                    | DRAWING TITLE Proposed Roof Plan |            |       |            |  |
| enny Dee (Kilburn) Ltd. | Proposed Elevations              |            |       |            |  |
|                         | SCALE                            | DATE       | DRAWN | CHECKED    |  |
|                         | 1:100                            | 25/11/2024 | MS    | MSS        |  |