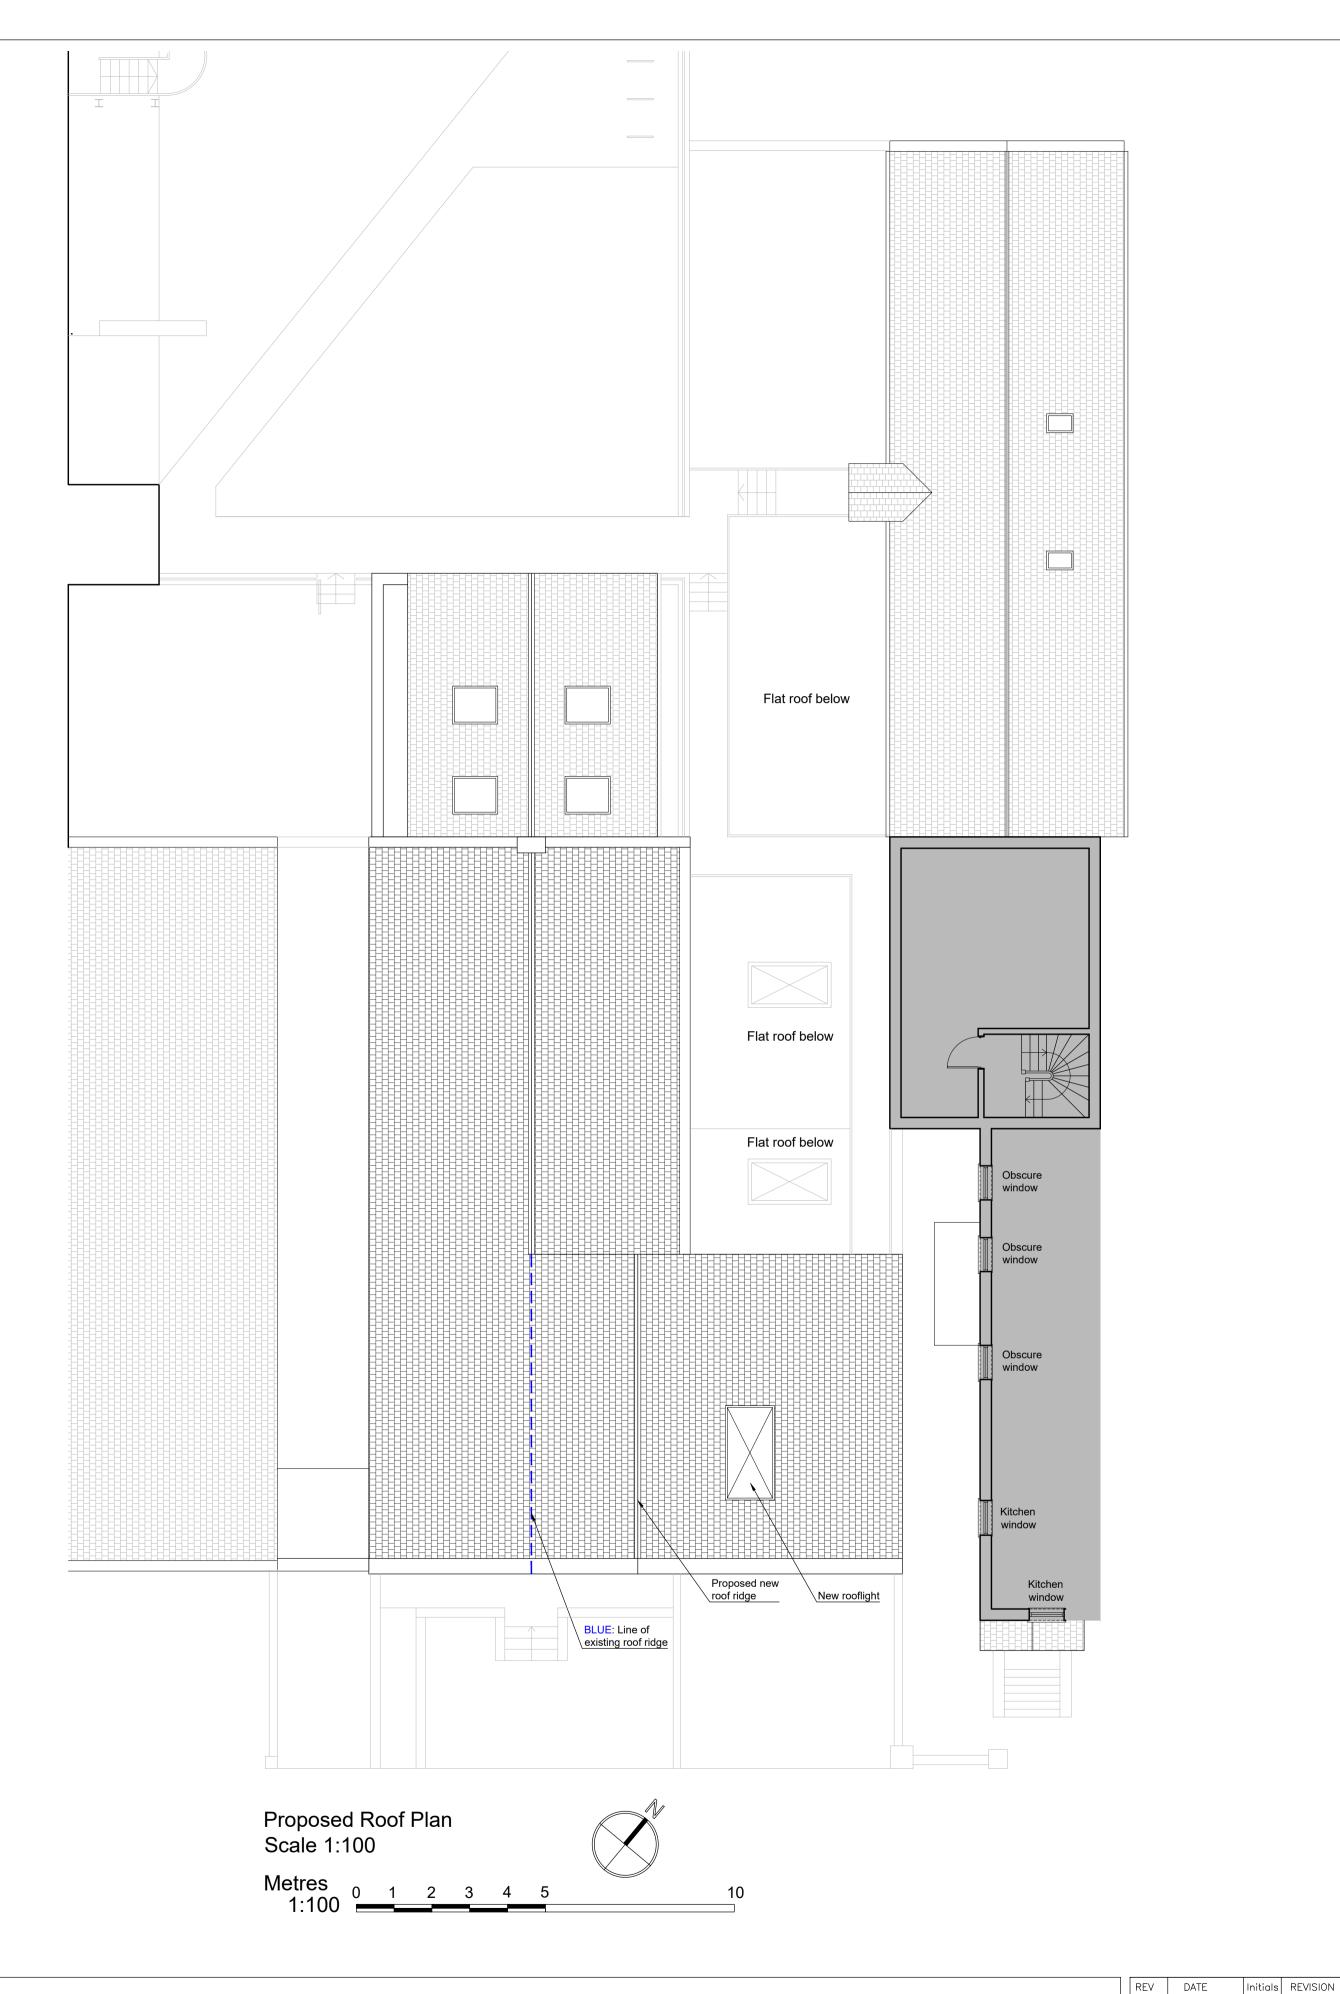

| У  |  |  |  |
|----|--|--|--|
| d, |  |  |  |
| J, |  |  |  |

| ROJECT                  | DRAWING NUMBER                   |            |       | REVISION   |  |
|-------------------------|----------------------------------|------------|-------|------------|--|
| Birchington Road        | 44BR-PP1-04                      |            |       |            |  |
| ondon                   | STATUS PLANNING                  |            |       | PAPER SIZE |  |
| W6 4LJ                  |                                  |            |       | A1 SHEET   |  |
| JENT                    | DRAWING TITLE Proposed Roof Plan |            |       |            |  |
| enny Dee (Kilburn) Ltd. | Proposed Elevations              |            |       |            |  |
|                         | SCALE                            | DATE       | DRAWN | CHECKED    |  |
|                         | 1:100                            | 25/11/2024 | MS    | MSS        |  |