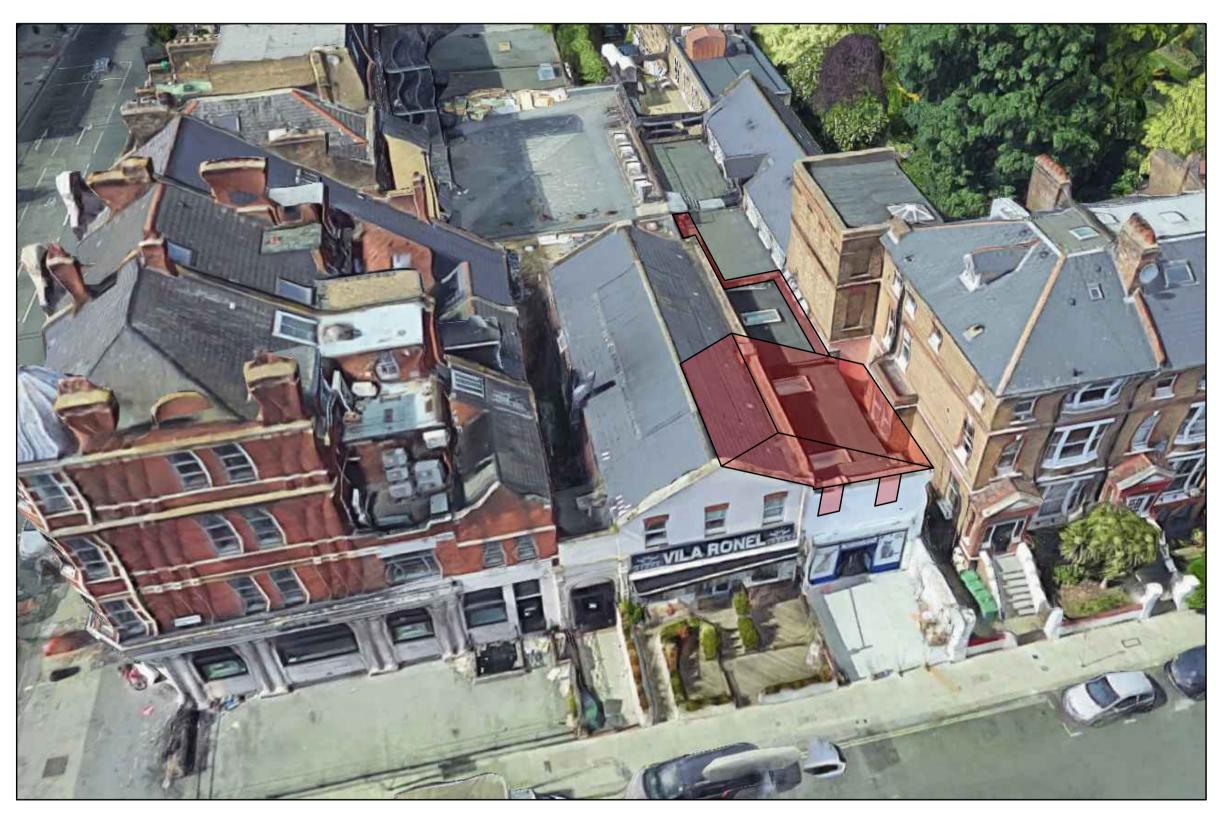

Proposed schematic of extension in relation to adjoining building and the streetscene Not to Scale

Local authorities, including Planning Groups and Building Control, may request additional items or information to be added Contractors must verify all dimensions on-site before commencing any work or preparing shop drawings.