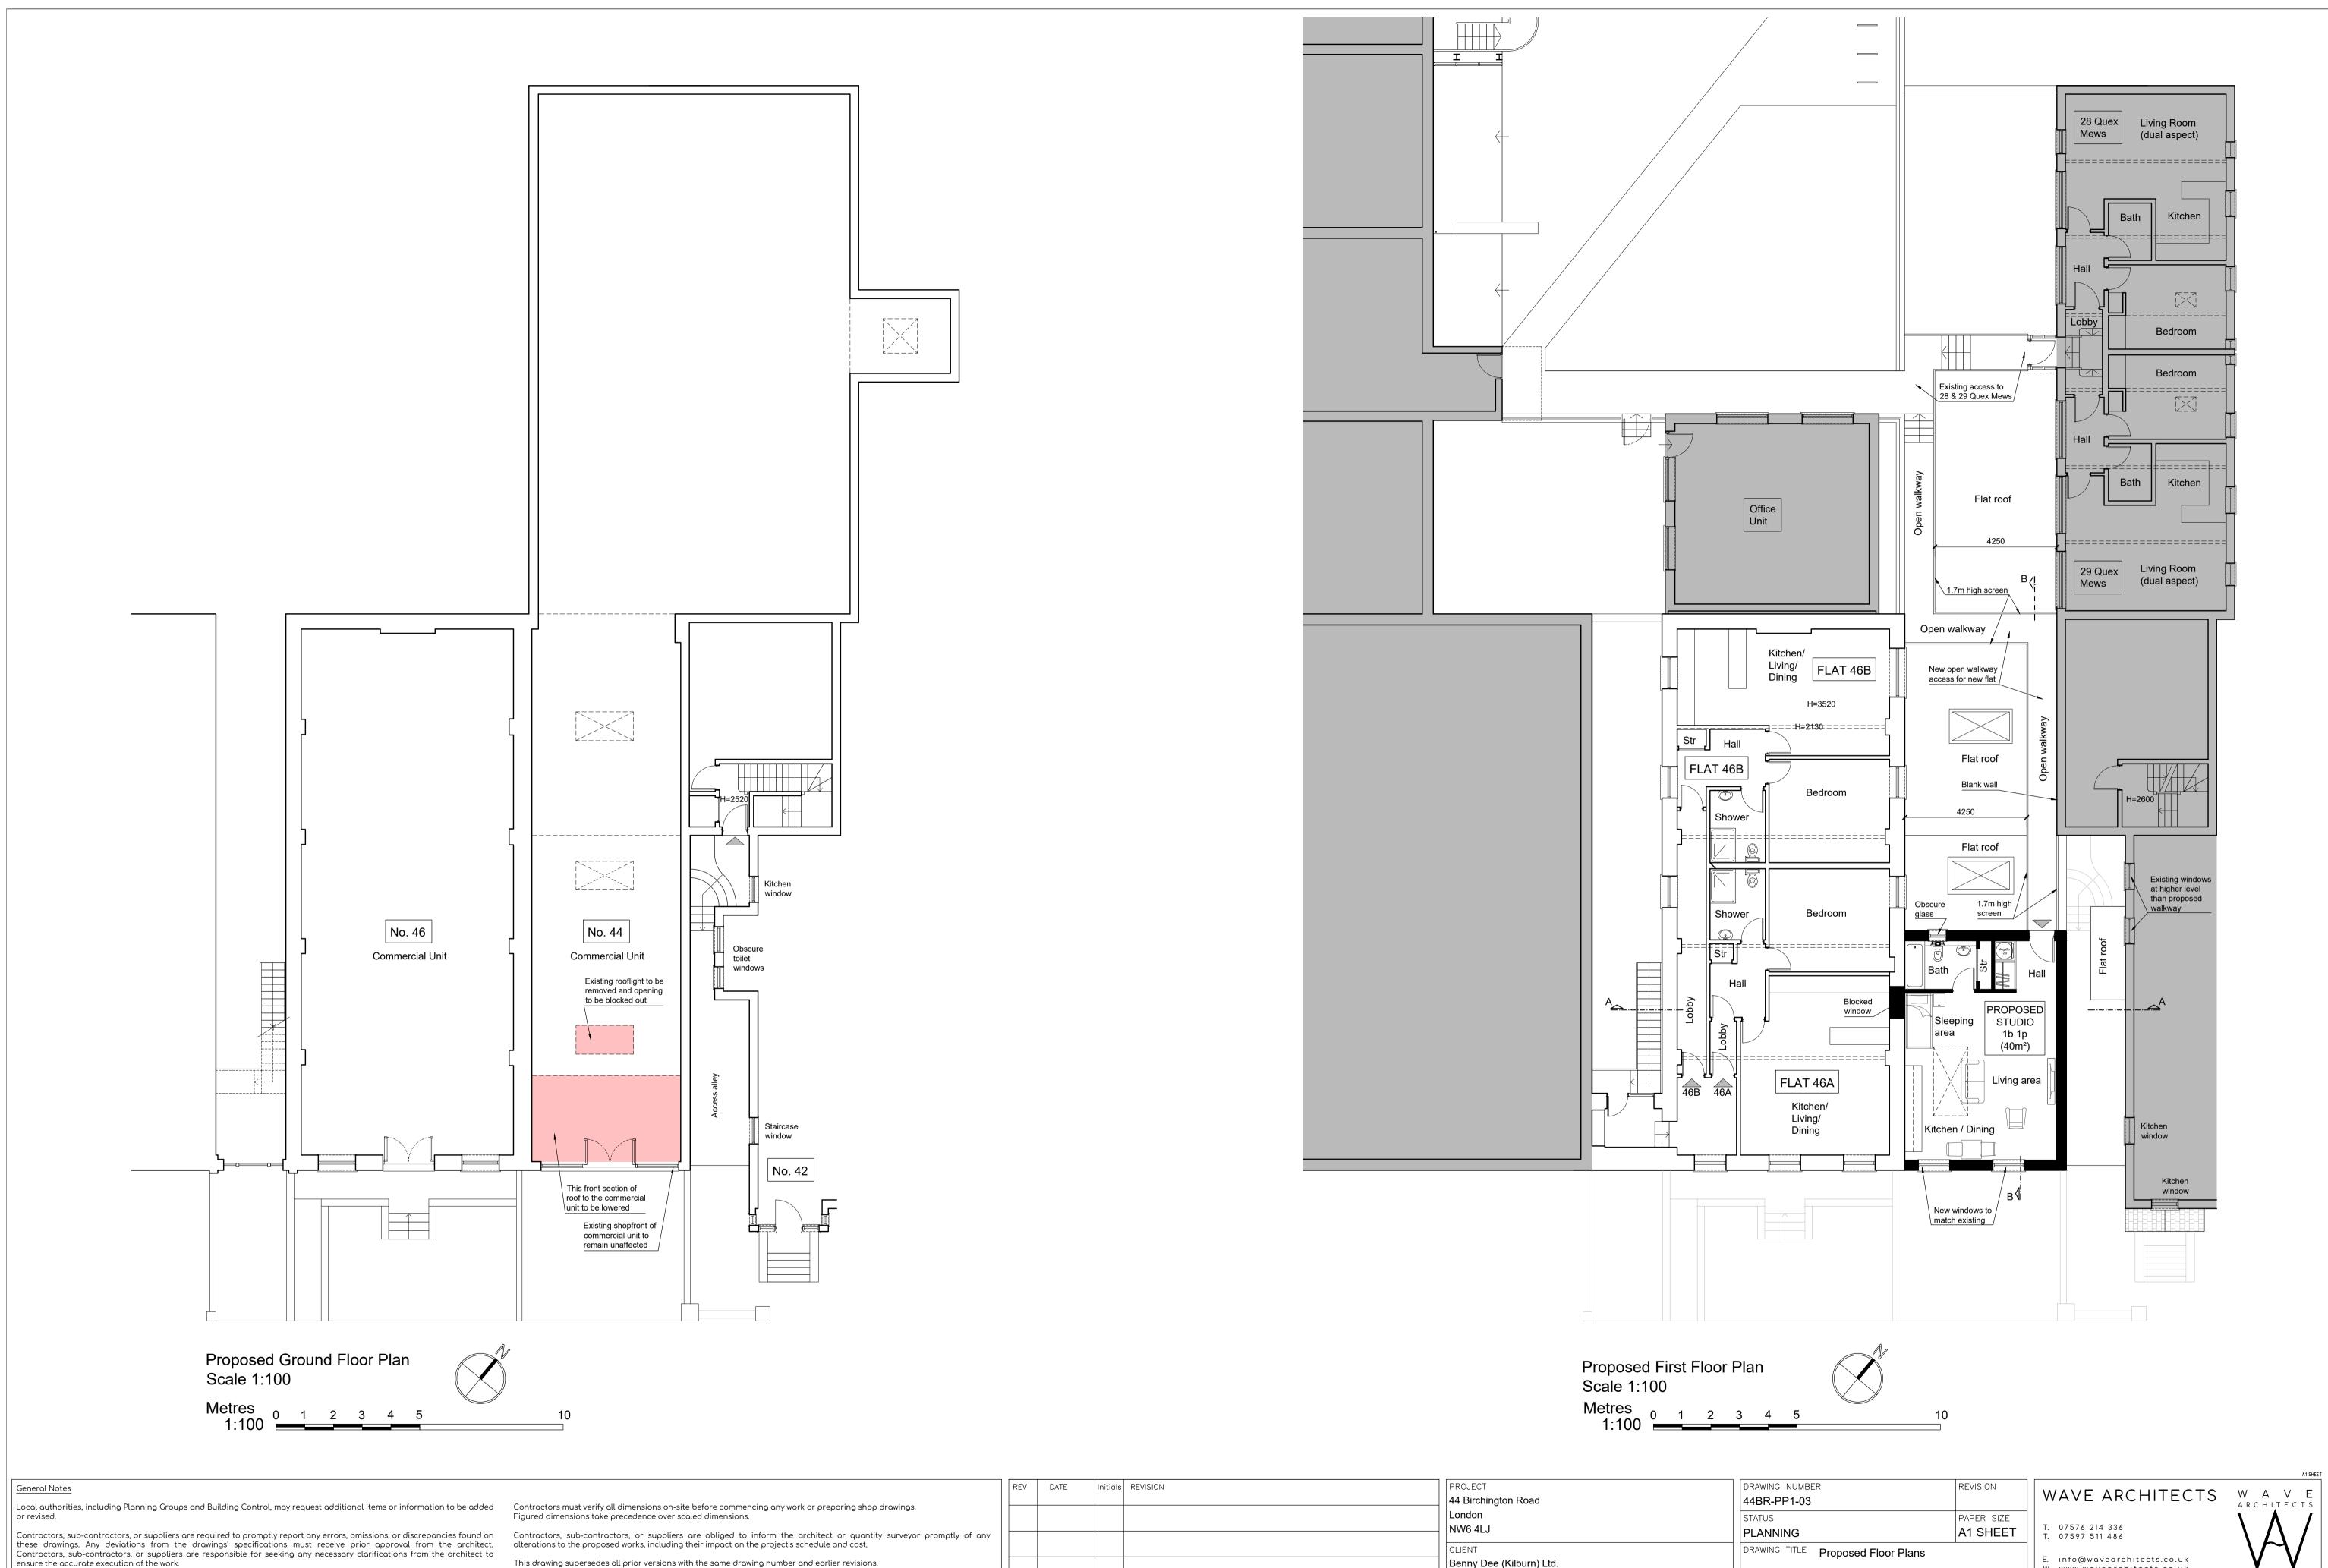

|     |  |  | L |
|-----|--|--|---|
| any |  |  | 1 |
|     |  |  | ( |
|     |  |  | E |
| ed, |  |  |   |
|     |  |  |   |

|   | PROJECT                  |   | DRAWING NUMBER |              |         |  |
|---|--------------------------|---|----------------|--------------|---------|--|
| _ | 44 Birchington Road      |   | 44BR-PP1-03    |              |         |  |
|   | London                   | Ì | STATUS         |              |         |  |
| - | NW6 4LJ                  |   | PLANNING       |              |         |  |
|   | CLIENT                   | Ī | DRAWING TITLE  | Proposed Flo | or Plai |  |
|   | Benny Dee (Kilburn) Ltd. |   |                | ľ            |         |  |
| _ |                          | ŀ | SCALE          | DATE         | DRAWN   |  |
|   |                          |   | 1:100          | 25/11/2024   | MS      |  |