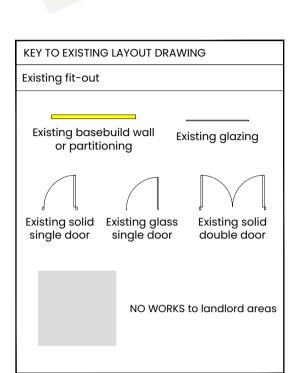

## **Existing Floor Plan**

## Seventh Floor

0m 1m 2m 3m 4m 5m 6m 7m 8m 9m 10m 11m 12m 13m 14m 15m

| -                                                                                                 | Drawing first produced |                |                  |  | NA                         | 08/11/2024 |
|---------------------------------------------------------------------------------------------------|------------------------|----------------|------------------|--|----------------------------|------------|
| REV                                                                                               | DESCRIPTION            |                |                  |  | BY                         | DATE       |
| DRAWING STATUS PRE CONSTRUCTION                                                                   |                        |                |                  |  |                            |            |
| Blackline                                                                                         |                        |                |                  |  |                            |            |
| Address<br>Space House<br>I Kemble Street<br>London, WC2B 4AN                                     |                        |                |                  |  |                            |            |
| Projec<br>331                                                                                     | t Number<br>94         | <sup>Ref</sup> | <sup>Floor</sup> |  | Detail<br>EX               | Rev        |
| Drawing Title<br>Seventh Floor<br>Existing Floor Plan                                             |                        |                |                  |  |                            |            |
| Produ<br>NA                                                                                       | ced by                 |                |                  |  | pate Created<br>08/11/2024 |            |
| MARIS INTERIORSThe Harlequin BuildingT020 7902 186665 Southwark StreetELondon SE1 0HRWmaris.co.uk |                        |                |                  |  |                            |            |
|                                                                                                   |                        |                |                  |  |                            |            |
| Floor                                                                                             |                        |                |                  |  |                            |            |