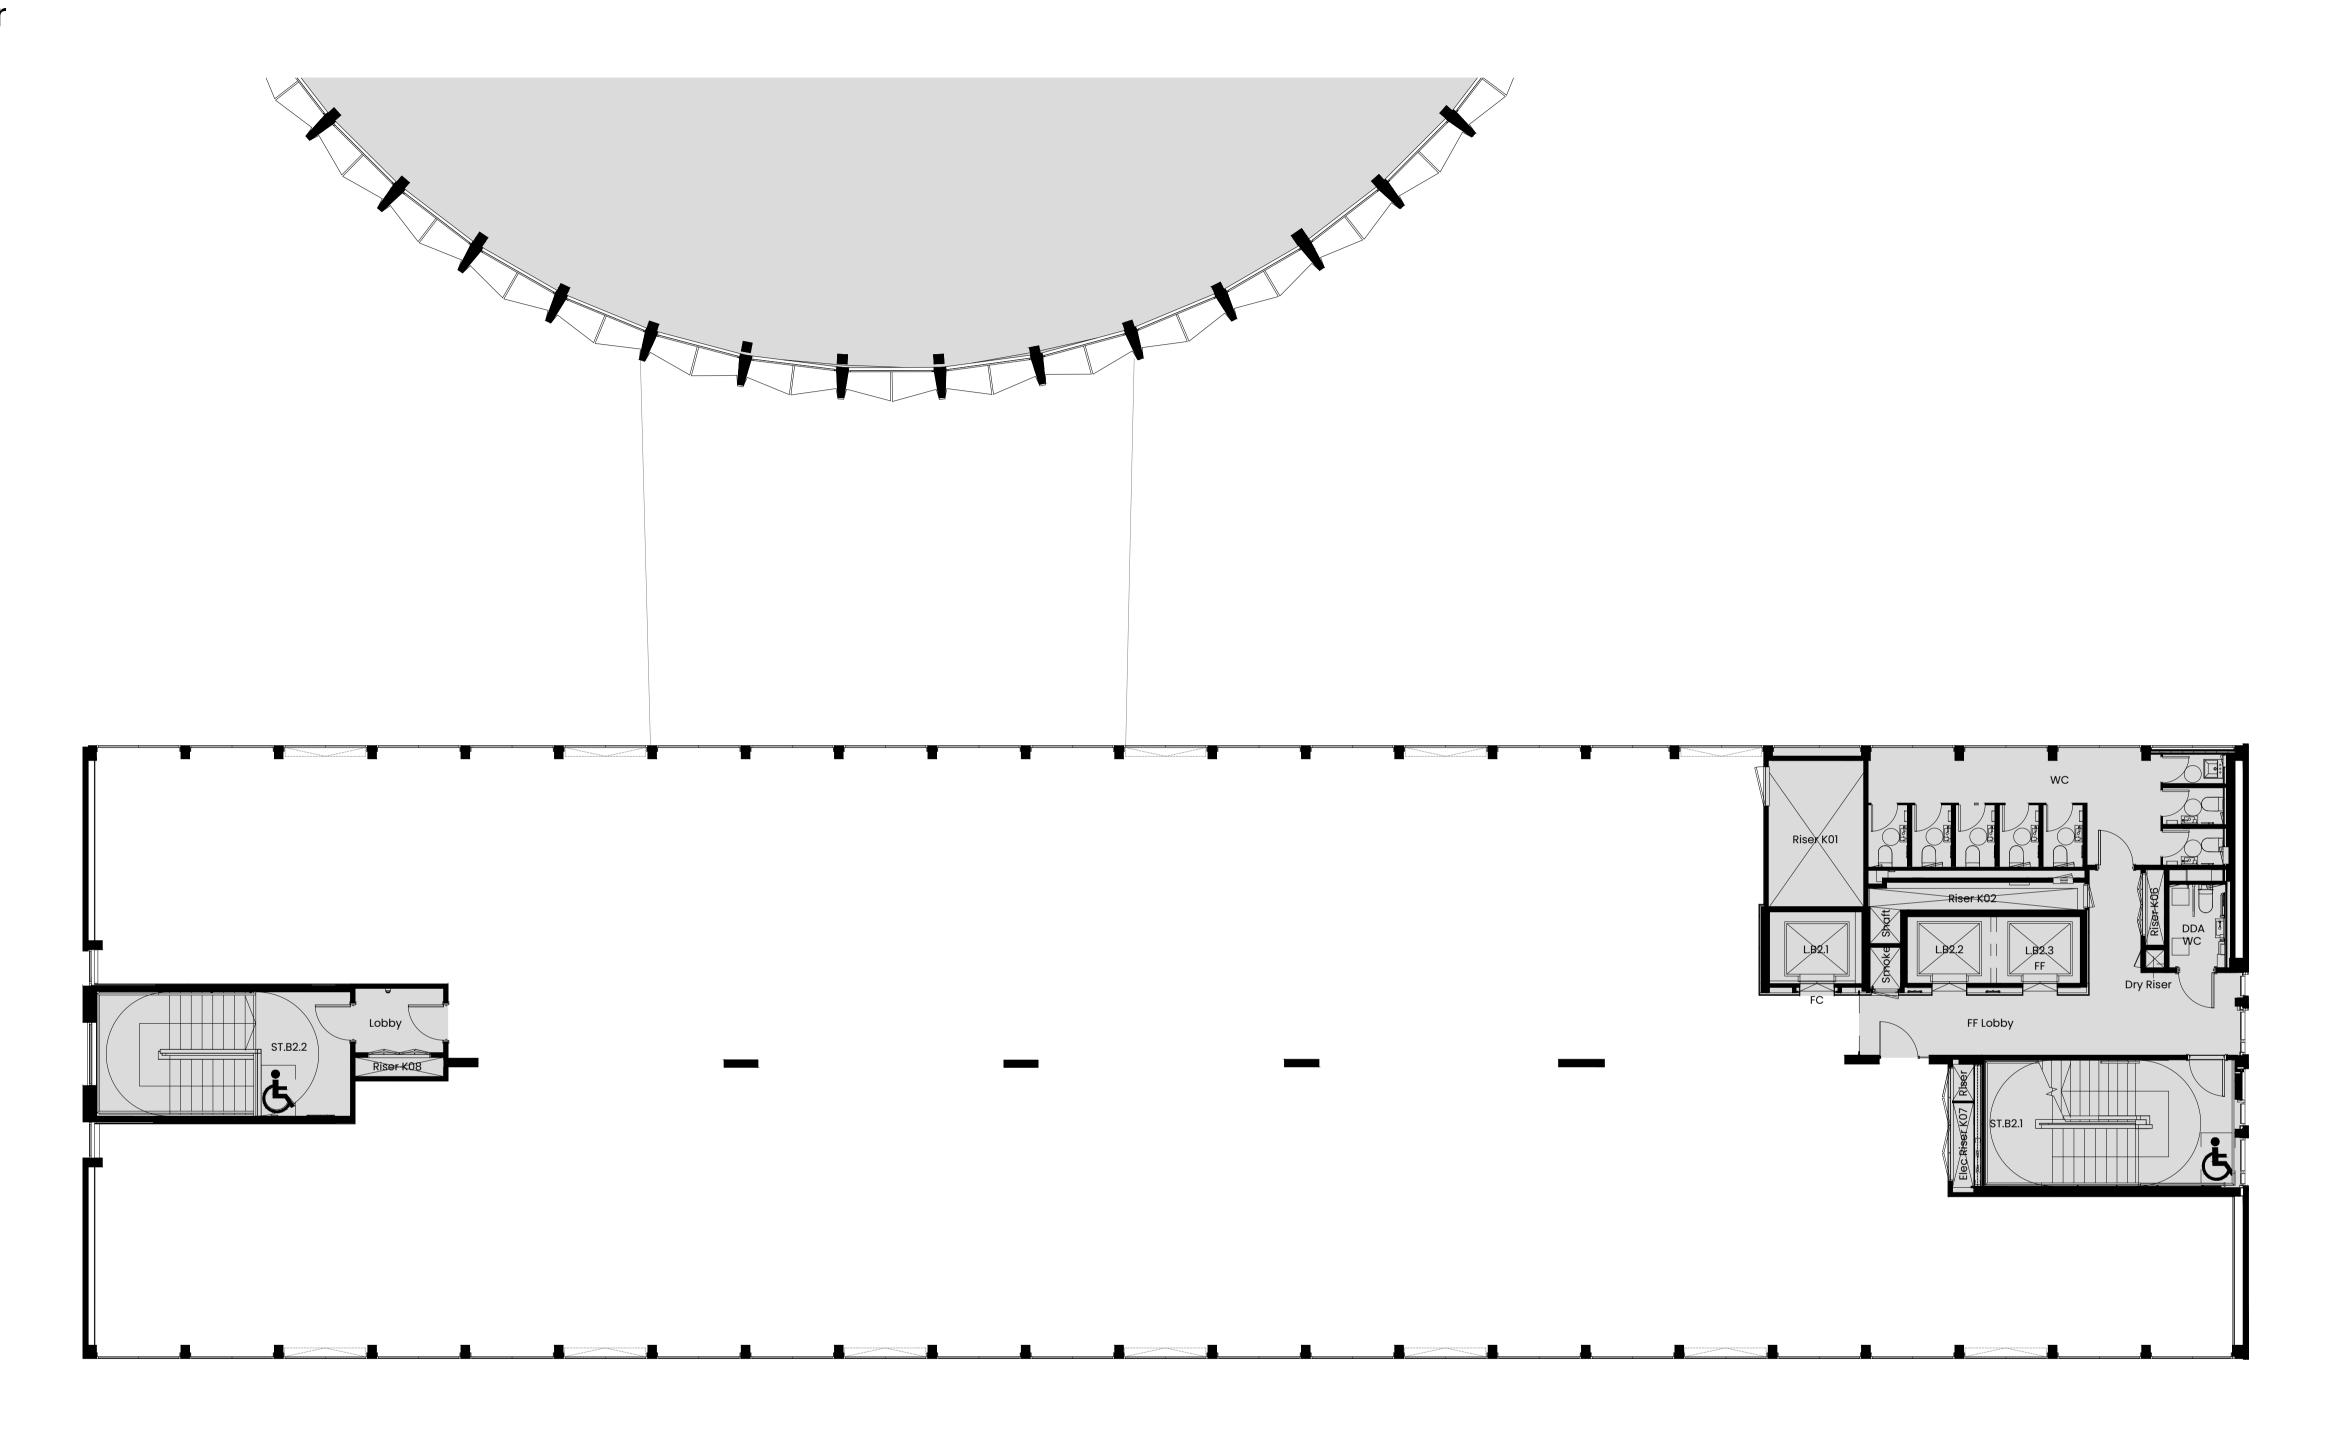

## **Existing Floor Plan**

## Seventh Floor

0m 1m 2m 3m 4m 5m 6m 7m 8m 9m 10m 11m 12m 13m 14m 15m

| -                                                                                                 | Drawing first produced |                |                  |  | NA                         | 08/11/2024 |
|---------------------------------------------------------------------------------------------------|------------------------|----------------|------------------|--|----------------------------|------------|
| REV                                                                                               | DESCRIPTION            |                |                  |  | BY                         | DATE       |
| DRAWING STATUS PRE CONSTRUCTION                                                                   |                        |                |                  |  |                            |            |
| Blackline                                                                                         |                        |                |                  |  |                            |            |
| Address<br>Space House<br>I Kemble Street<br>London, WC2B 4AN                                     |                        |                |                  |  |                            |            |
| Projec<br>331                                                                                     | t Number<br>94         | <sup>Ref</sup> | <sup>Floor</sup> |  | Detail<br>EX               | Rev        |
| Drawing Title<br>Seventh Floor<br>Existing Floor Plan                                             |                        |                |                  |  |                            |            |
| Produ<br>NA                                                                                       | ced by                 |                |                  |  | pate Created<br>08/11/2024 |            |
| MARIS INTERIORSThe Harlequin BuildingT020 7902 186665 Southwark StreetELondon SE1 0HRWmaris.co.uk |                        |                |                  |  |                            |            |
|                                                                                                   |                        |                |                  |  |                            |            |
| Floor                                                                                             |                        |                |                  |  |                            |            |