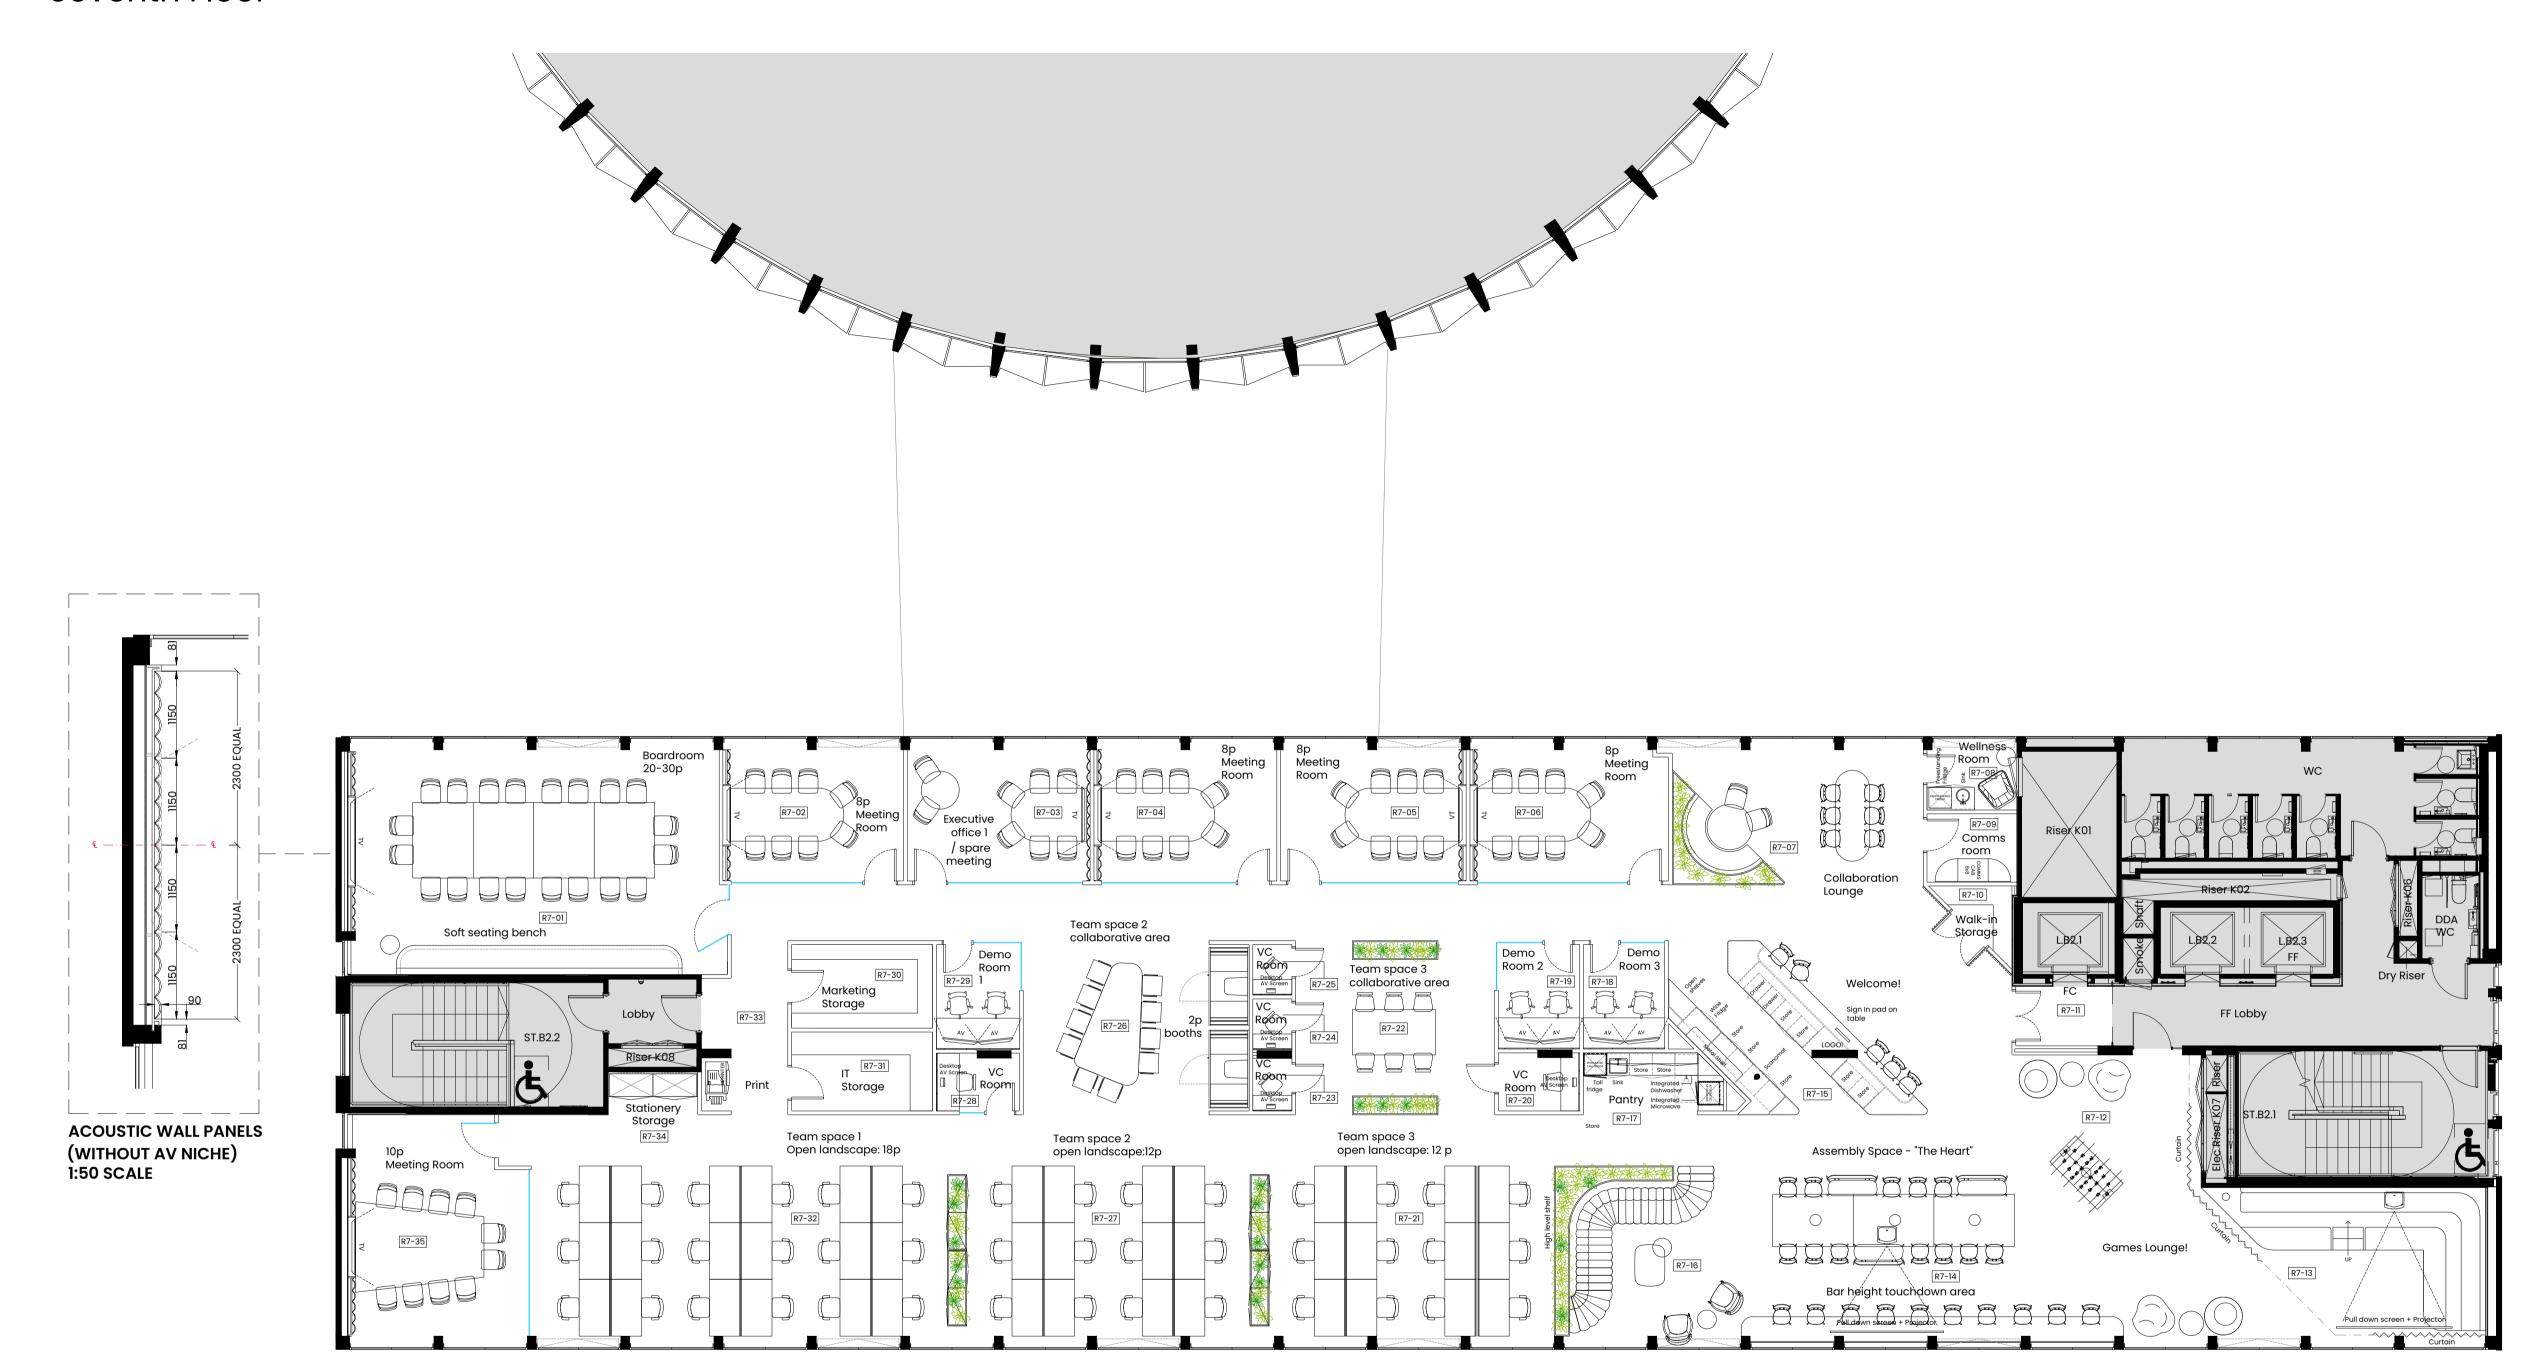

## Proposed Floor Plan

## Seventh Floor

| D   | Drawing updated        | N/ |
|-----|------------------------|----|
| С   | Drawing updated        | NA |
| В   | Drawing updated        | NA |
| Α   | Drawing updated        | VJ |
| -   | Drawing first produced | VJ |
| REV | DESCRIPTION            | ВҮ |
|     | WING STATUS            |    |