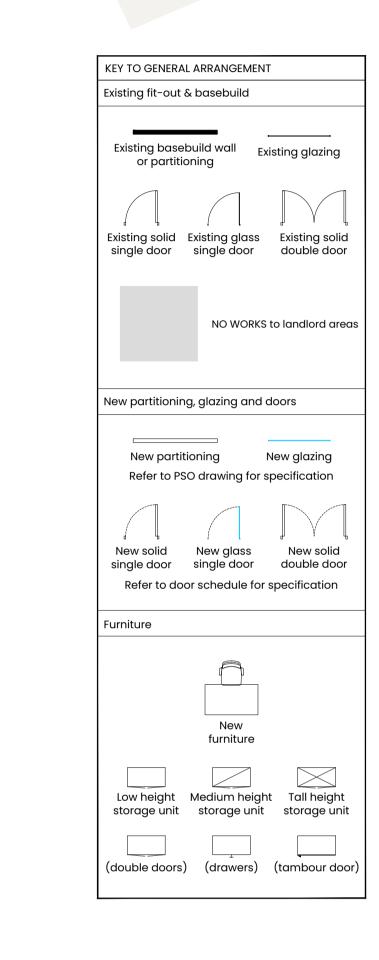

## Proposed Floor Plan

## Seventh Floor







| D   | Drawing updated        | N/ |
|-----|------------------------|----|
| С   | Drawing updated        | NA |
| В   | Drawing updated        | NA |
| Α   | Drawing updated        | VJ |
| -   | Drawing first produced | VJ |
| REV | DESCRIPTION            | ВҮ |
|     | WING STATUS            |    |

## Blackline

| Space House<br>1 Kemble Street<br>London, WC2B 4AN |       |
|----------------------------------------------------|-------|
| Project Number Ref                                 | Floor |

| 33194                 | 01 | 07 | SP |  |
|-----------------------|----|----|----|--|
| Drawing Title Seventh |    |    |    |  |
| Propose               |    |    |    |  |

Produced by Scale 1:100@A1

MARIS INTERIORS

The Harlequin Building T 020 7902 1866
65 Southwark Street E hello@