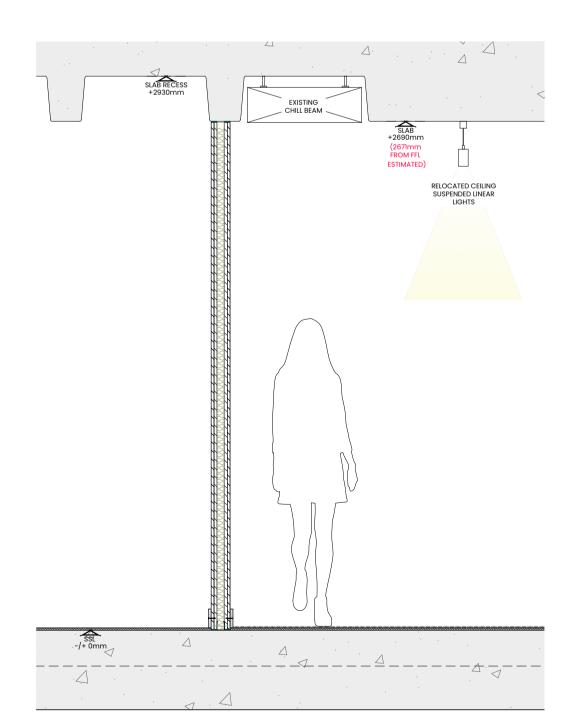

## Suspended Ceiling detail

Seventh Floor

CEILING PLAN
SCALE 1:100 @ A1

SECTION ELEVATION A-A
SCALE 1:20 @ A1

SECTION ELEVATION B-B
SCALE 1:20 @ A1

SECTION ELEVATION C-C SCALE 1:20 @ A1

| - Drawing first produced NA 01/10/20 REV DESCRIPTION BY DATE  DRAWING STATUS  PRE CONSTRUCTION  Address Space House 1 Kemble Street London, WC2B 4AN  Project Number Ref Floor Detail Rev 33194 01 07 SCD - | Α                                     | Drawing                                            | updated        |       | NA     | 15/11/202 |
|-------------------------------------------------------------------------------------------------------------------------------------------------------------------------------------------------------------|---------------------------------------|----------------------------------------------------|----------------|-------|--------|-----------|
| Project Number Ref Floor Detail Rev                                                                                                                                                                         | -                                     | Drawing                                            | first produ    | ced   | NA     | 01/10/202 |
| Address Space House 1 Kemble Street London, WC2B 4AN  Project Number Ref Floor Detail Rev                                                                                                                   | REV                                   | DESCRIP                                            | TION           |       | BY     | DATE      |
| Address Space House 1 Kemble Street London, WC2B 4AN  Project Number Ref Floor Detail Rev                                                                                                                   |                                       |                                                    |                | ΓRUC  | TION   | l         |
| Space House 1 Kemble Street London, WC2B 4AN  Project Number Ref Floor Detail Rev                                                                                                                           | Ble                                   | ackl                                               | ine            |       |        |           |
| Space House 1 Kemble Street London, WC2B 4AN  Project Number Ref Floor Detail Rev                                                                                                                           |                                       |                                                    |                |       |        |           |
| Space House 1 Kemble Street London, WC2B 4AN  Project Number Ref Floor Detail Rev                                                                                                                           |                                       |                                                    |                |       |        |           |
| London, WC2B 4AN  Project Number Ref Floor Detail Rev                                                                                                                                                       |                                       |                                                    |                |       |        |           |
| Project Number Ref Floor Detail Rev                                                                                                                                                                         |                                       |                                                    | e              |       |        |           |
| ·                                                                                                                                                                                                           | Spa<br>1 Ke                           | ce Hous<br>mble Str                                | eet            |       |        |           |
| 33194   01   07   SCD   -                                                                                                                                                                                   | Spa<br>1 Ke                           | ce Hous<br>mble Str                                | eet            |       |        |           |
|                                                                                                                                                                                                             | Spa<br>1 Ke<br>Lond                   | ce Hous<br>mble Str<br>don, WC                     | eet<br>2B 4AN  | Floor | Detail | Rev       |
|                                                                                                                                                                                                             | Spa<br>1 Kei<br>Lond<br>Project<br>33 | ce Hous<br>mble Str<br>don, WC<br>et Number<br>194 | reet<br>2B 4AN | 07    |        |           |