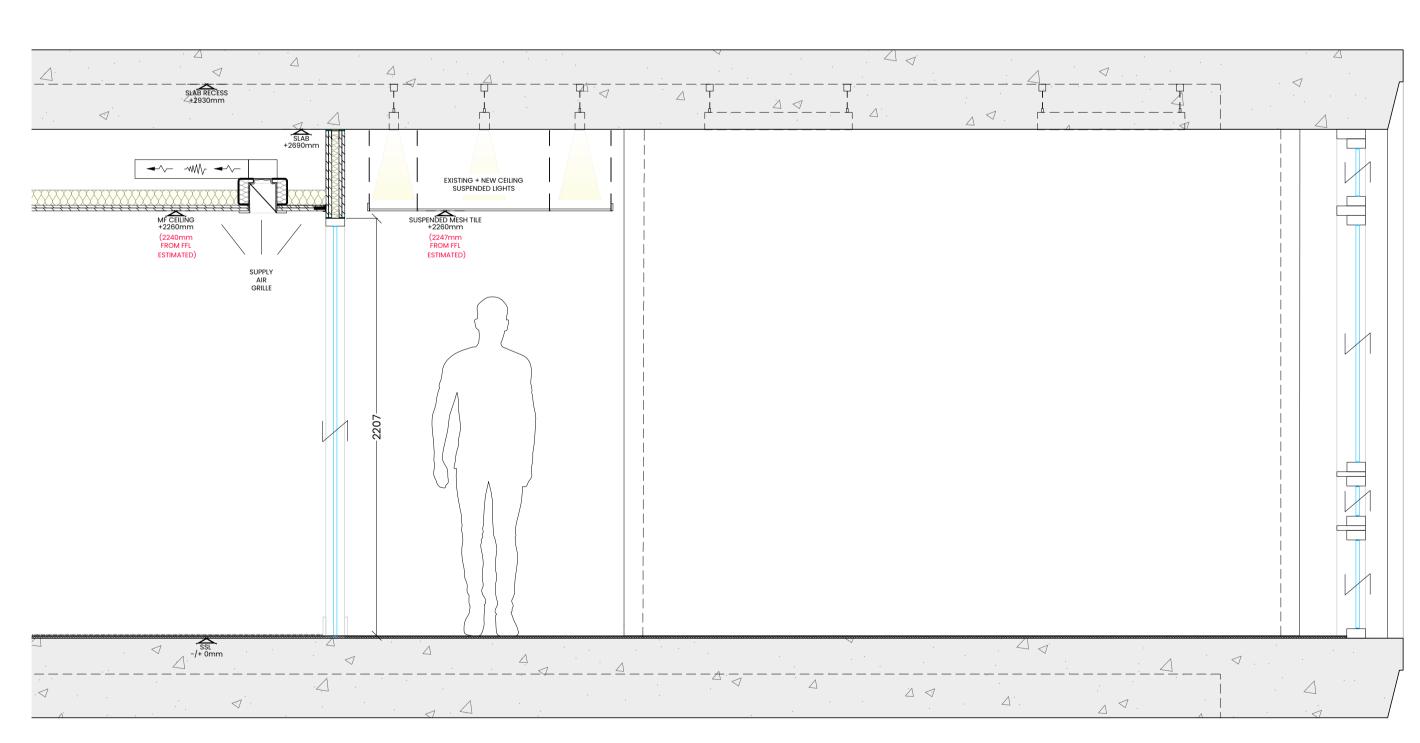

## Suspended Ceiling detail

Seventh Floor

CEILING PLAN
SCALE 1:100 @ A1

SECTION ELEVATION A-A
SCALE 1:20 @ A1

SECTION ELEVATION B-B
SCALE 1:20 @ A1

SECTION ELEVATION C-C SCALE 1:20 @ A1

| - Drawing first produced NA 01/10/20 REV DESCRIPTION BY DATE  DRAWING STATUS  PRE CONSTRUCTION  Address Space House 1 Kemble Street London, WC2B 4AN  Project Number Ref Floor Detail Rev 33194 01 07 SCD - | Α                                     | Drawing                                            | updated        |       | NA     | 15/11/202 |
|-------------------------------------------------------------------------------------------------------------------------------------------------------------------------------------------------------------|---------------------------------------|----------------------------------------------------|----------------|-------|--------|-----------|
| Project Number Ref Floor Detail Rev                                                                                                                                                                         | -                                     | Drawing                                            | first produ    | ced   | NA     | 01/10/202 |
| Address Space House 1 Kemble Street London, WC2B 4AN  Project Number Ref Floor Detail Rev                                                                                                                   | REV                                   | DESCRIP                                            | TION           |       | BY     | DATE      |
| Address Space House 1 Kemble Street London, WC2B 4AN  Project Number Ref Floor Detail Rev                                                                                                                   |                                       |                                                    |                | ΓRUC  | TION   | l         |
| Space House 1 Kemble Street London, WC2B 4AN  Project Number Ref Floor Detail Rev                                                                                                                           | Ble                                   | ackl                                               | ine            |       |        |           |
| Space House 1 Kemble Street London, WC2B 4AN  Project Number Ref Floor Detail Rev                                                                                                                           |                                       |                                                    |                |       |        |           |
| Space House 1 Kemble Street London, WC2B 4AN  Project Number Ref Floor Detail Rev                                                                                                                           |                                       |                                                    |                |       |        |           |
| London, WC2B 4AN  Project Number Ref Floor Detail Rev                                                                                                                                                       |                                       |                                                    |                |       |        |           |
| Project Number Ref Floor Detail Rev                                                                                                                                                                         |                                       |                                                    | e              |       |        |           |
| ·                                                                                                                                                                                                           | Spa<br>1 Ke                           | ce Hous<br>mble Str                                | eet            |       |        |           |
| 33194   01   07   SCD   -                                                                                                                                                                                   | Spa<br>1 Ke                           | ce Hous<br>mble Str                                | eet            |       |        |           |
|                                                                                                                                                                                                             | Spa<br>1 Ke<br>Lond                   | ce Hous<br>mble Str<br>don, WC                     | eet<br>2B 4AN  | Floor | Detail | Rev       |
|                                                                                                                                                                                                             | Spa<br>1 Kei<br>Lond<br>Project<br>33 | ce Hous<br>mble Str<br>don, WC<br>et Number<br>194 | reet<br>2B 4AN | 07    |        |           |