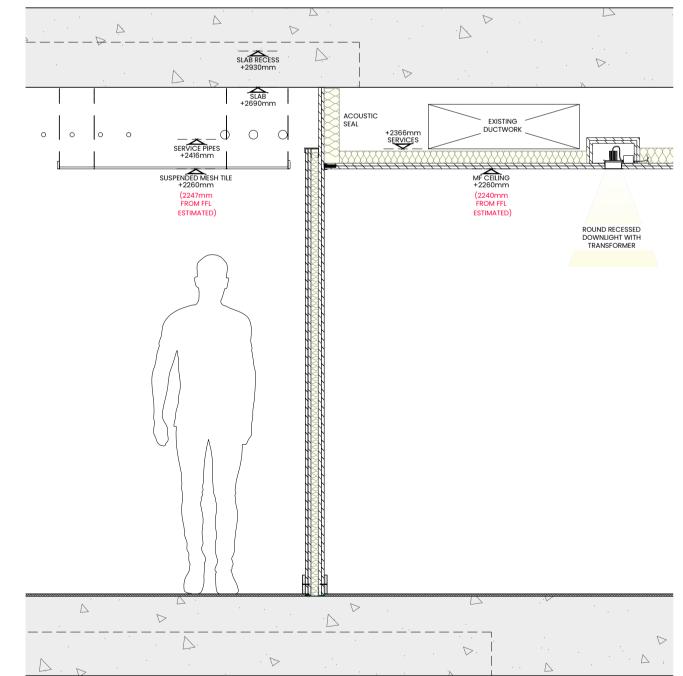

## Suspended Ceiling detail

Seventh Floor

CEILING PLAN
SCALE 1:100 @ A1

SECTION ELEVATION A-A
SCALE 1:20 @ A1

SECTION ELEVATION B-B
SCALE 1:20 @ A1

SECTION ELEVATION C-C SCALE 1:20 @ A1

| - Drawing first produced NA 01/10/20 REV DESCRIPTION BY DATE  DRAWING STATUS  PRE CONSTRUCTION  Address Space House 1 Kemble Street London, WC2B 4AN  Project Number Ref Floor Detail Rev 33194 01 07 SCD - | Α                                     | Drawing                                            | updated        |       | NA     | 15/11/202 |
|-------------------------------------------------------------------------------------------------------------------------------------------------------------------------------------------------------------|---------------------------------------|----------------------------------------------------|----------------|-------|--------|-----------|
| Project Number Ref Floor Detail Rev                                                                                                                                                                         | -                                     | Drawing                                            | first produ    | ced   | NA     | 01/10/202 |
| Address Space House 1 Kemble Street London, WC2B 4AN  Project Number Ref Floor Detail Rev                                                                                                                   | REV                                   | DESCRIP                                            | TION           |       | BY     | DATE      |
| Address Space House 1 Kemble Street London, WC2B 4AN  Project Number Ref Floor Detail Rev                                                                                                                   |                                       |                                                    |                | ΓRUC  | TION   | l         |
| Space House 1 Kemble Street London, WC2B 4AN  Project Number Ref Floor Detail Rev                                                                                                                           | Ble                                   | ackl                                               | ine            |       |        |           |
| Space House 1 Kemble Street London, WC2B 4AN  Project Number Ref Floor Detail Rev                                                                                                                           |                                       |                                                    |                |       |        |           |
| Space House 1 Kemble Street London, WC2B 4AN  Project Number Ref Floor Detail Rev                                                                                                                           |                                       |                                                    |                |       |        |           |
| London, WC2B 4AN  Project Number Ref Floor Detail Rev                                                                                                                                                       |                                       |                                                    |                |       |        |           |
| Project Number Ref Floor Detail Rev                                                                                                                                                                         |                                       |                                                    | e              |       |        |           |
| ·                                                                                                                                                                                                           | Spa<br>1 Ke                           | ce Hous<br>mble Str                                | eet            |       |        |           |
| 33194   01   07   SCD   -                                                                                                                                                                                   | Spa<br>1 Ke                           | ce Hous<br>mble Str                                | eet            |       |        |           |
|                                                                                                                                                                                                             | Spa<br>1 Ke<br>Lond                   | ce Hous<br>mble Str<br>don, WC                     | eet<br>2B 4AN  | Floor | Detail | Rev       |
|                                                                                                                                                                                                             | Spa<br>1 Kei<br>Lond<br>Project<br>33 | ce Hous<br>mble Str<br>don, WC<br>et Number<br>194 | reet<br>2B 4AN | 07    |        |           |