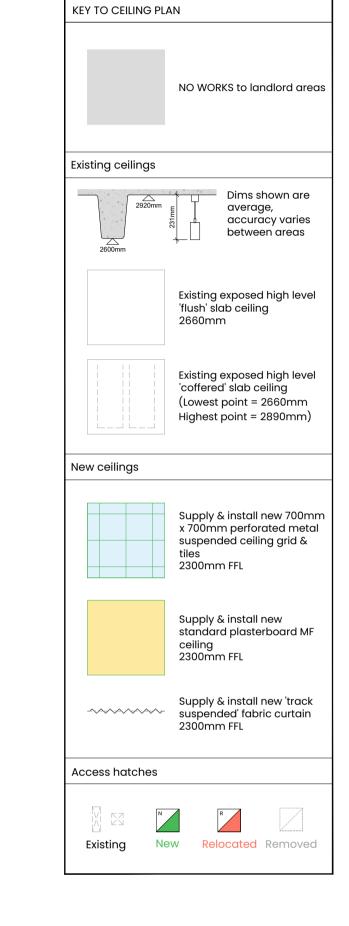

## Suspended Ceiling detail

Seventh Floor





CEILING PLAN
SCALE 1:100 @ A1



SECTION ELEVATION A-A
SCALE 1:20 @ A1



SECTION ELEVATION B-B
SCALE 1:20 @ A1



SECTION ELEVATION C-C SCALE 1:20 @ A1



| - Drawing first produced NA 01/10/20 REV DESCRIPTION BY DATE  DRAWING STATUS  PRE CONSTRUCTION  Address Space House 1 Kemble Street London, WC2B 4AN  Project Number Ref Floor Detail Rev 33194 01 07 SCD - | Α                                     | Drawing                                            | updated        |       | NA     | 15/11/202 |
|-------------------------------------------------------------------------------------------------------------------------------------------------------------------------------------------------------------|---------------------------------------|----------------------------------------------------|----------------|-------|--------|-----------|
| Project Number Ref Floor Detail Rev