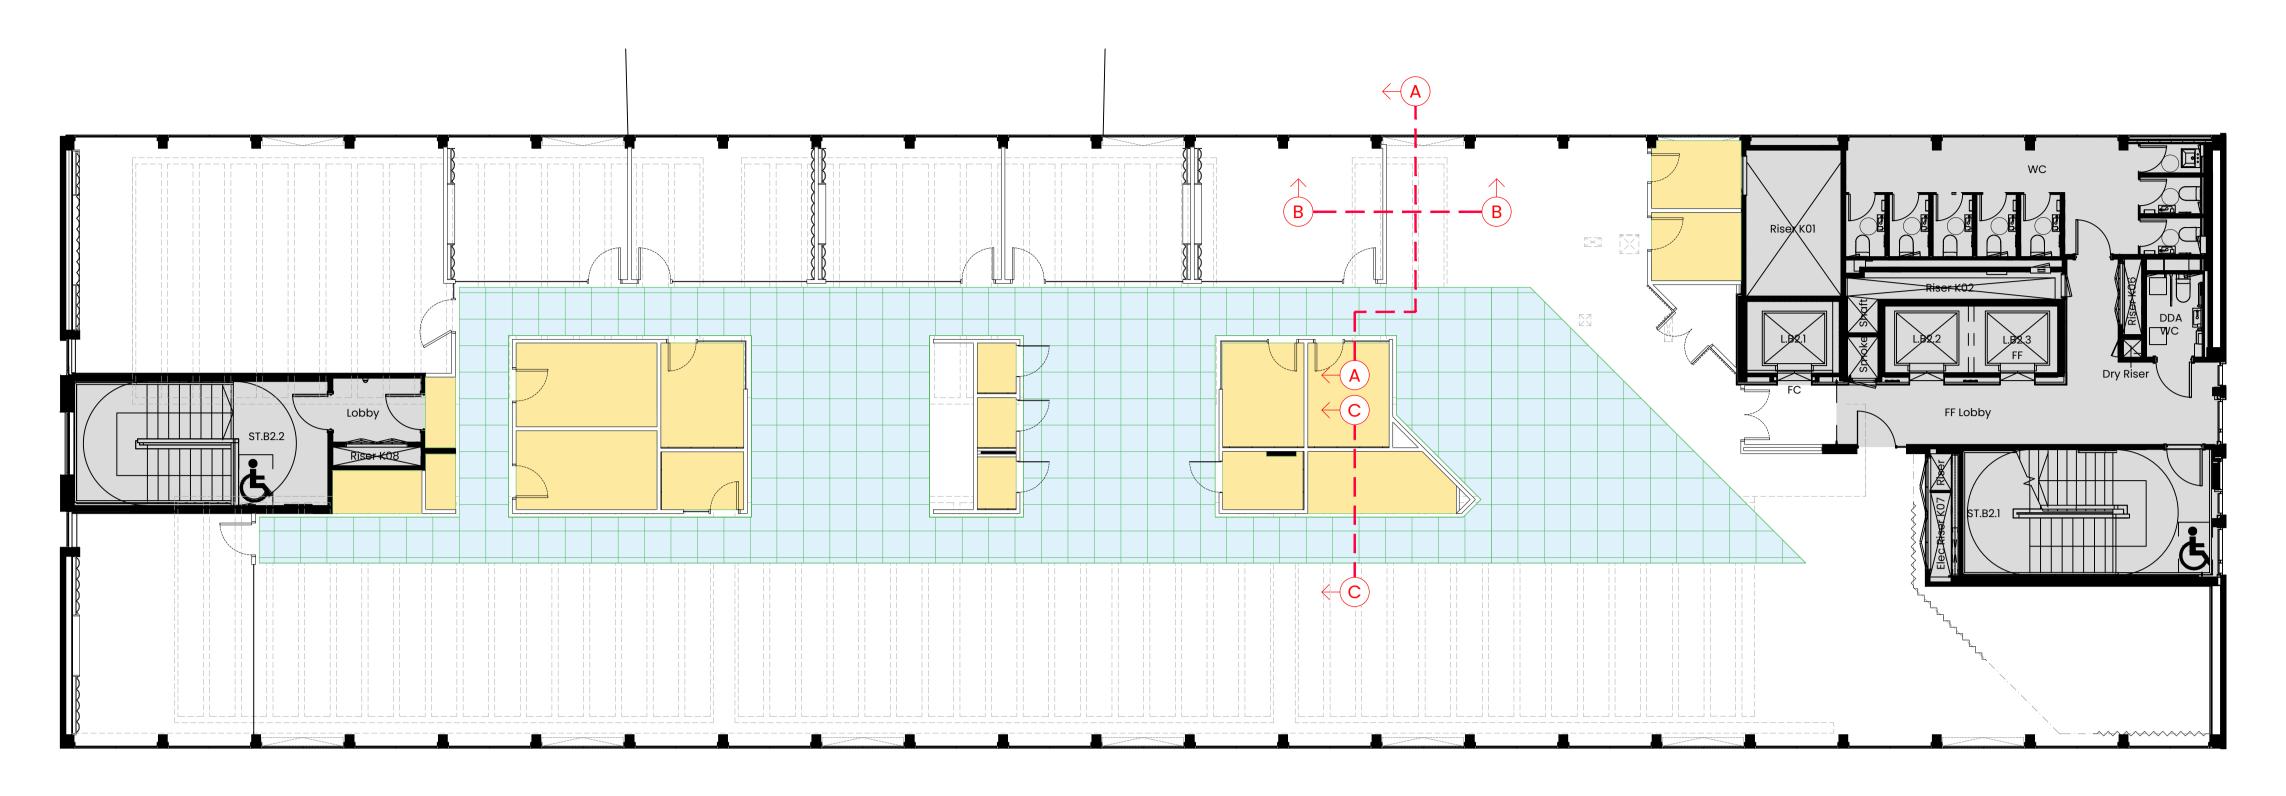

## Suspended Ceiling detail

Seventh Floor

CEILING PLAN
SCALE 1:100 @ A1

SECTION ELEVATION A-A
SCALE 1:20 @ A1

SECTION ELEVATION B-B
SCALE 1:20 @ A1

SECTION ELEVATION C-C SCALE 1:20 @ A1

| - Drawing first produced NA 01/10/20 REV DESCRIPTION BY DATE  DRAWING STATUS  PRE CONSTRUCTION  Address Space House 1 Kemble Street London, WC2B 4AN  Project Number Ref Floor Detail Rev 33194 01 07 SCD - | Α                                     | Drawing                                            | updated        |       | NA     | 15/11/202 |
|-------------------------------------------------------------------------------------------------------------------------------------------------------------------------------------------------------------|---------------------------------------|----------------------------------------------------|----------------|-------|--------|-----------|
| Project Number Ref Floor Detail Rev                                                                                                                                                                         | -                                     | Drawing                                            | first produ    | ced   | NA     | 01/10/202 |
| Address Space House 1 Kemble Street London, WC2B 4AN  Project Number Ref Floor Detail Rev                                                                                                                   | REV                                   | DESCRIP                                            | TION           |       | BY     | DATE      |
| Address Space House 1 Kemble Street London, WC2B 4AN  Project Number Ref Floor Detail Rev                                                                                                                   |                                       |                                                    |                | ΓRUC  | TION   | l         |
| Space House 1 Kemble Street London, WC2B 4AN  Project Number Ref Floor Detail Rev                                                                                                                           | Ble                                   | ackl                                               | ine            |       |        |           |
| Space House 1 Kemble Street London, WC2B 4AN  Project Number Ref Floor Detail Rev                                                                                                                           |                                       |                                                    |                |       |        |           |
| Space House 1 Kemble Street London, WC2B 4AN  Project Number Ref Floor Detail Rev                                                                                                                           |                                       |                                                    |                |       |        |           |
| London, WC2B 4AN  Project Number Ref Floor Detail Rev                                                                                                                                                       |                                       |                                                    |                |       |        |           |
| Project Number Ref Floor Detail Rev                                                                                                                                                                         |                                       |                                                    | e              |       |        |           |
| ·                                                                                                                                                                                                           | Spa<br>1 Ke                           | ce Hous<br>mble Str                                | eet            |       |        |           |
| 33194   01   07   SCD   -                                                                                                                                                                                   | Spa<br>1 Ke                           | ce Hous<br>mble Str                                | eet            |       |        |           |
|                                                                                                                                                                                                             | Spa<br>1 Ke<br>Lond                   | ce Hous<br>mble Str<br>don, WC                     | eet<br>2B 4AN  | Floor | Detail | Rev       |
|                                                                                                                                                                                                             | Spa<br>1 Kei<br>Lond<br>Project<br>33 | ce Hous<br>mble Str<br>don, WC<br>et Number<br>194 | reet<br>2B 4AN | 07    |        |           |

Seventh Floor
Suspended Ceiling Detail

Produced by NA Scale 1:100@A1 Date Created 01/10/2024

MARIS INTERIORS

The Harlequin Building T
65 Southwark Street E
London SEI 0HR W

Floor 07

m 1m 2m 3m 4m 5m 6m 7m 8m 9m 10m 11m 12m 13m 14m 15m