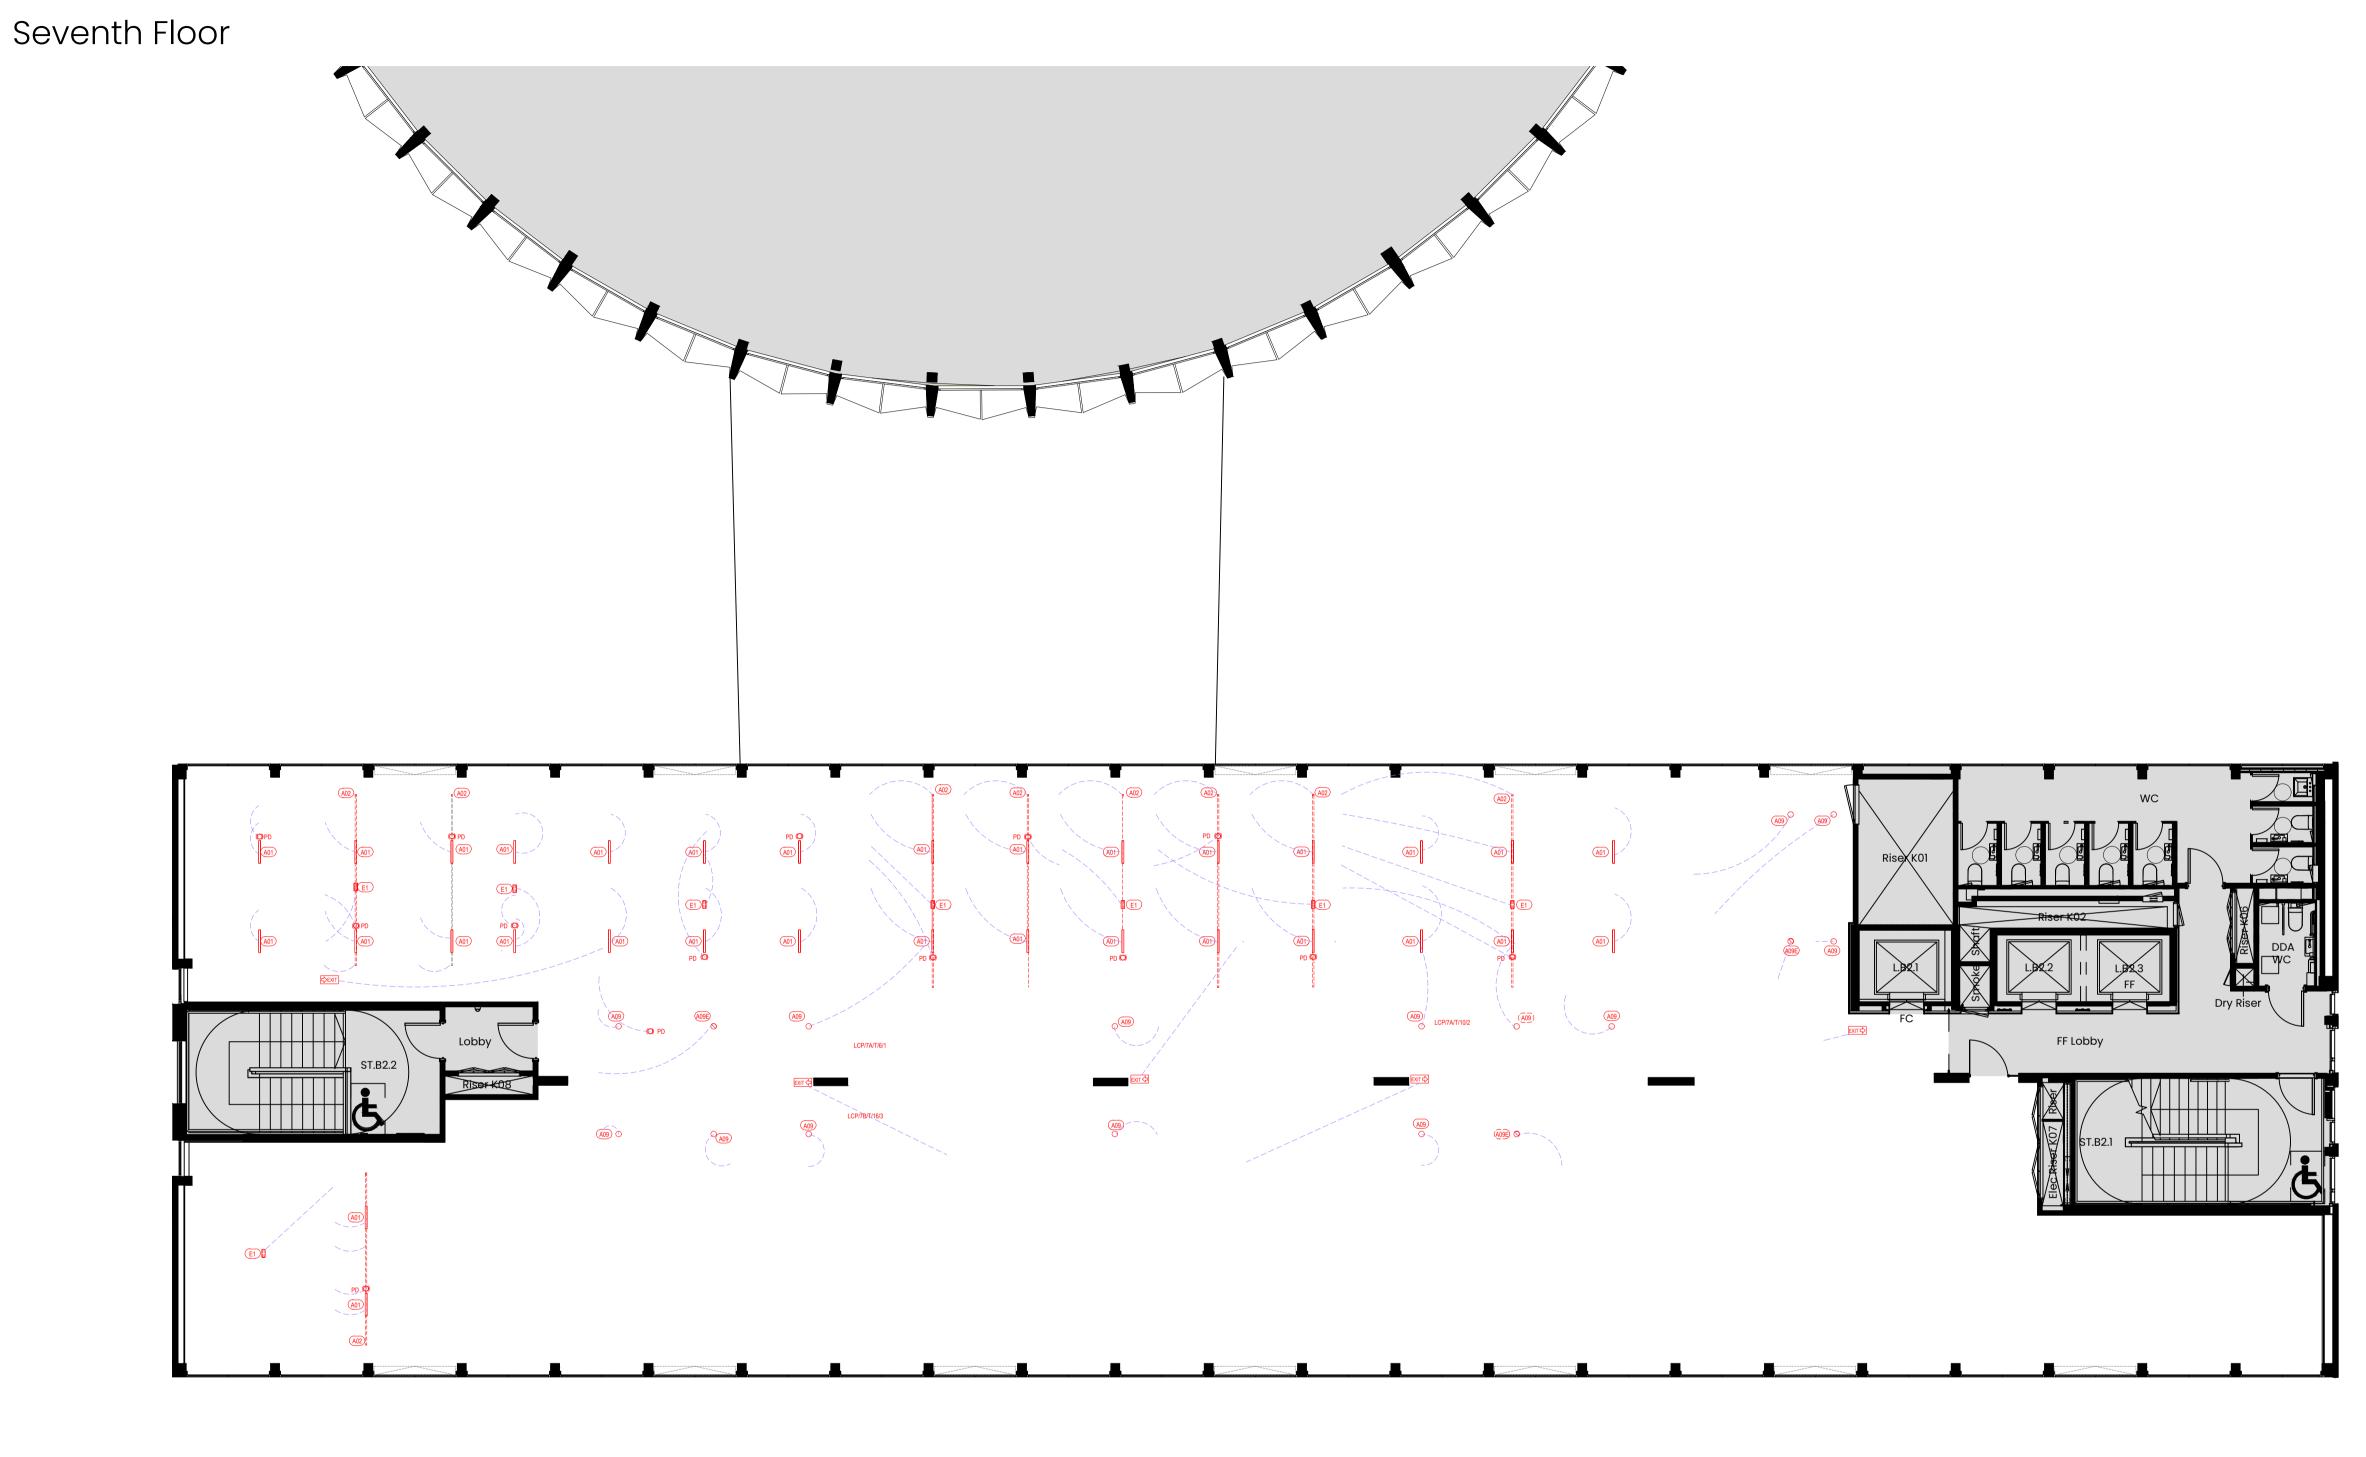

## **High Level Lighting Strip Out**

| - Drawing first produced                                |                  |                   |     | NA                             | 01/10/202 |  |
|---------------------------------------------------------|------------------|-------------------|-----|--------------------------------|-----------|--|
| REV DESCRIP                                             | / DESCRIPTION    |                   |     | BY                             | DATE      |  |
| PRE C                                                   |                  | TRU               | СТ  | 101                            | 1         |  |
| Blackl                                                  | ine              |                   |     |                                |           |  |
| Address<br>Space Hous<br>1 Kemble Str<br>London, WC     | eet              |                   |     |                                |           |  |
| Project Number                                          | Ref              | Floor             | D   | etail                          | Rev       |  |
| 33194                                                   | 01               | 07                | F   | HLL-SC                         | -         |  |
| Seventh<br>High Lev                                     |                  | nting             | Str | ip O                           | ut        |  |
| Produced by NA                                          | Scale<br>1:100@/ | Scale<br>1:100@A1 |     | Date Created 01/10/2024        |           |  |
| MARIS IN The Harlequin B 65 Southwark St London SEI OHR | uilding          | T<br>E            |     | 902 1866<br>amaris.c<br>.co.uk | o.uk      |  |