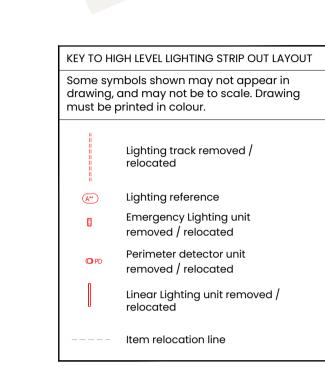

## **High Level Lighting Strip Out**

| - Drawing first produced                                |                  |                   |     | NA                             | 01/10/202 |  |
|---------------------------------------------------------|------------------|-------------------|-----|--------------------------------|-----------|--|
| REV DESCRIP                                             | / DESCRIPTION    |                   |     | BY                             | DATE      |  |
| PRE C                                                   |                  | TRU               | СТ  | 101                            | 1         |  |
| Blackl                                                  | ine              |                   |     |                                |           |  |
| Address<br>Space Hous<br>1 Kemble Str<br>London, WC     | eet              |                   |     |                                |           |  |
| Project Number                                          | Ref              | Floor             | D   | etail                          | Rev       |  |
| 33194                                                   | 01               | 07                | F   | HLL-SC                         | -         |  |
| Seventh<br>High Lev                                     |                  | nting             | Str | ip O                           | ut        |  |
| Produced by NA                                          | Scale<br>1:100@/ | Scale<br>1:100@A1 |     | Date Created 01/10/2024        |           |  |
| MARIS IN The Harlequin B 65 Southwark St London SEI OHR | uilding          | T<br>E            |     | 902 1866<br>amaris.c<br>.co.uk | o.uk      |  |