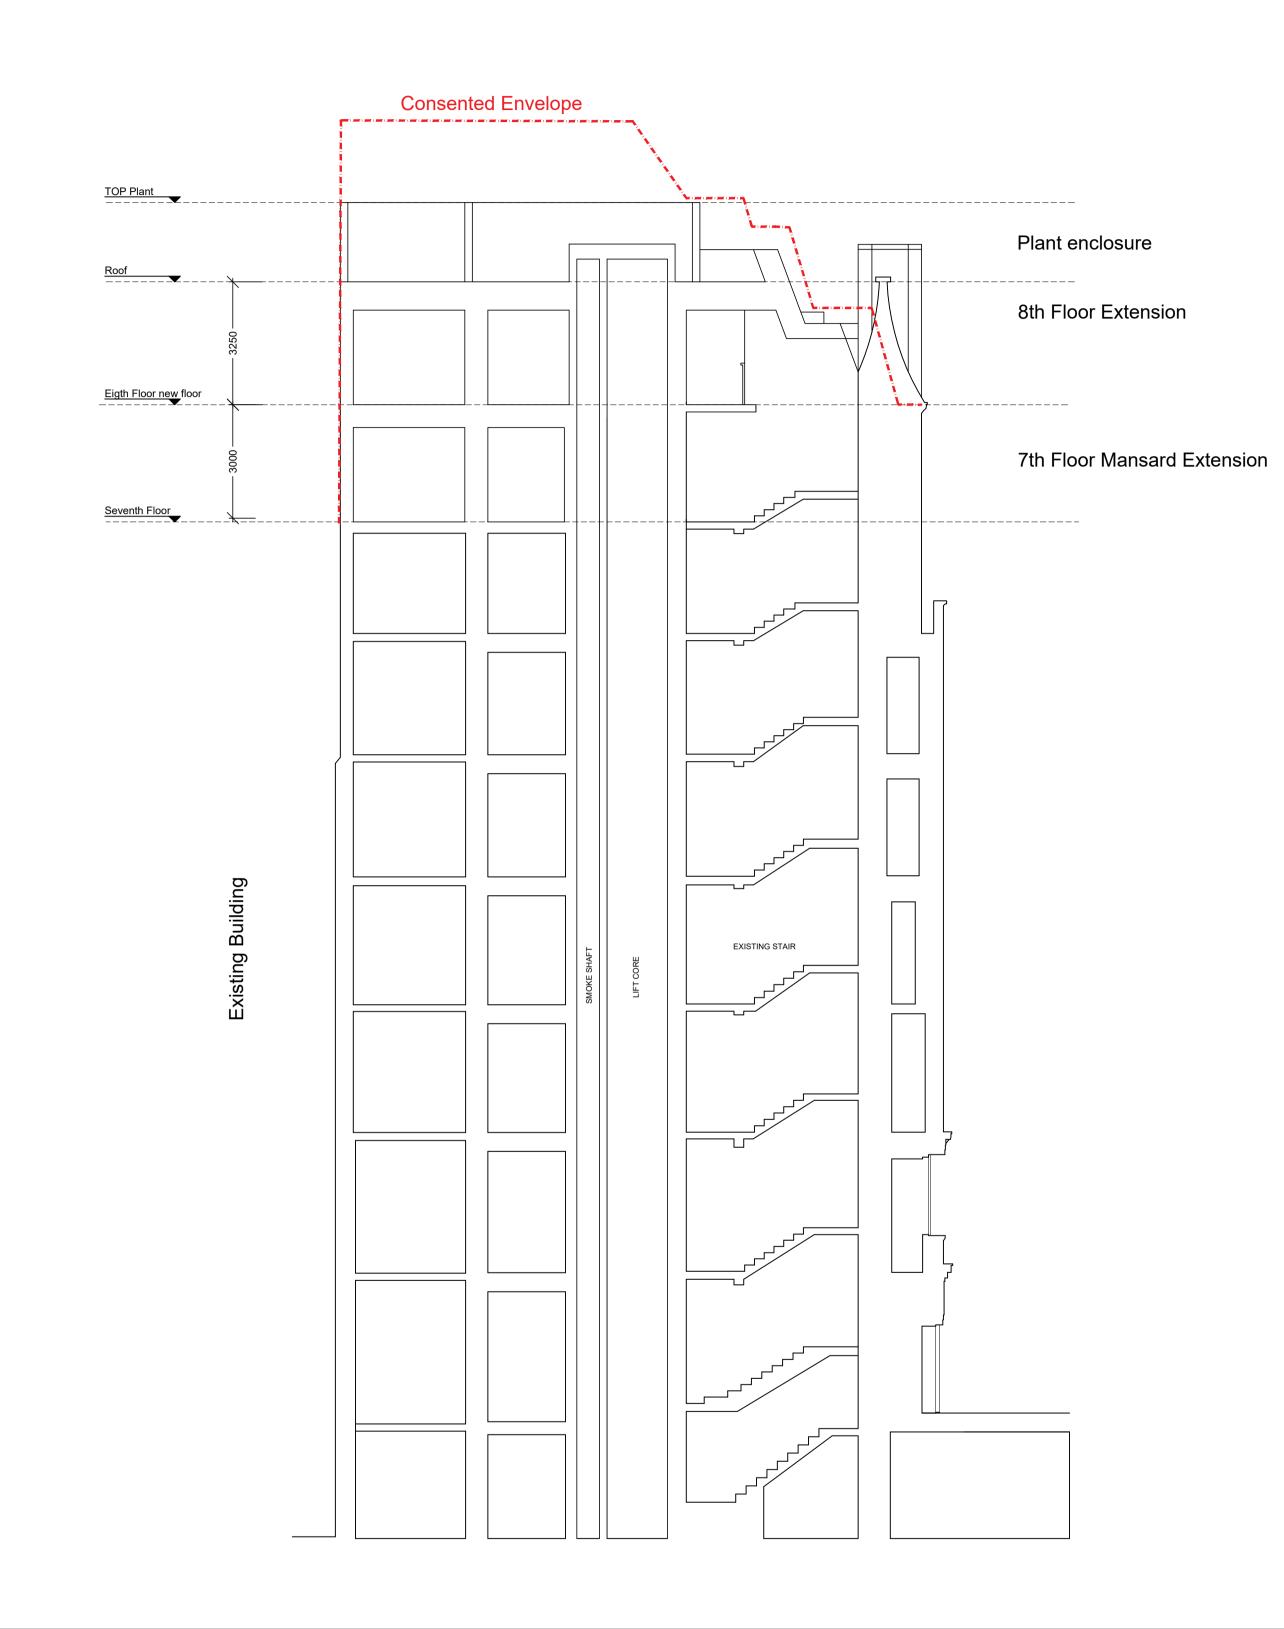

t: 020 7267 4440

project 99-103 Kingsway Holborn

**GMS** Estates

drawing title Proposed Section AA and BB drawing status

## PLANNING

| 2017                     | A-100-152   | P3       |
|--------------------------|-------------|----------|
| job no.                  | drawing no. | revision |
| 1:100 @ A1<br>1:200 @ A3 | 06.02.24    | TP       |
| scale                    | date        | drawn by |