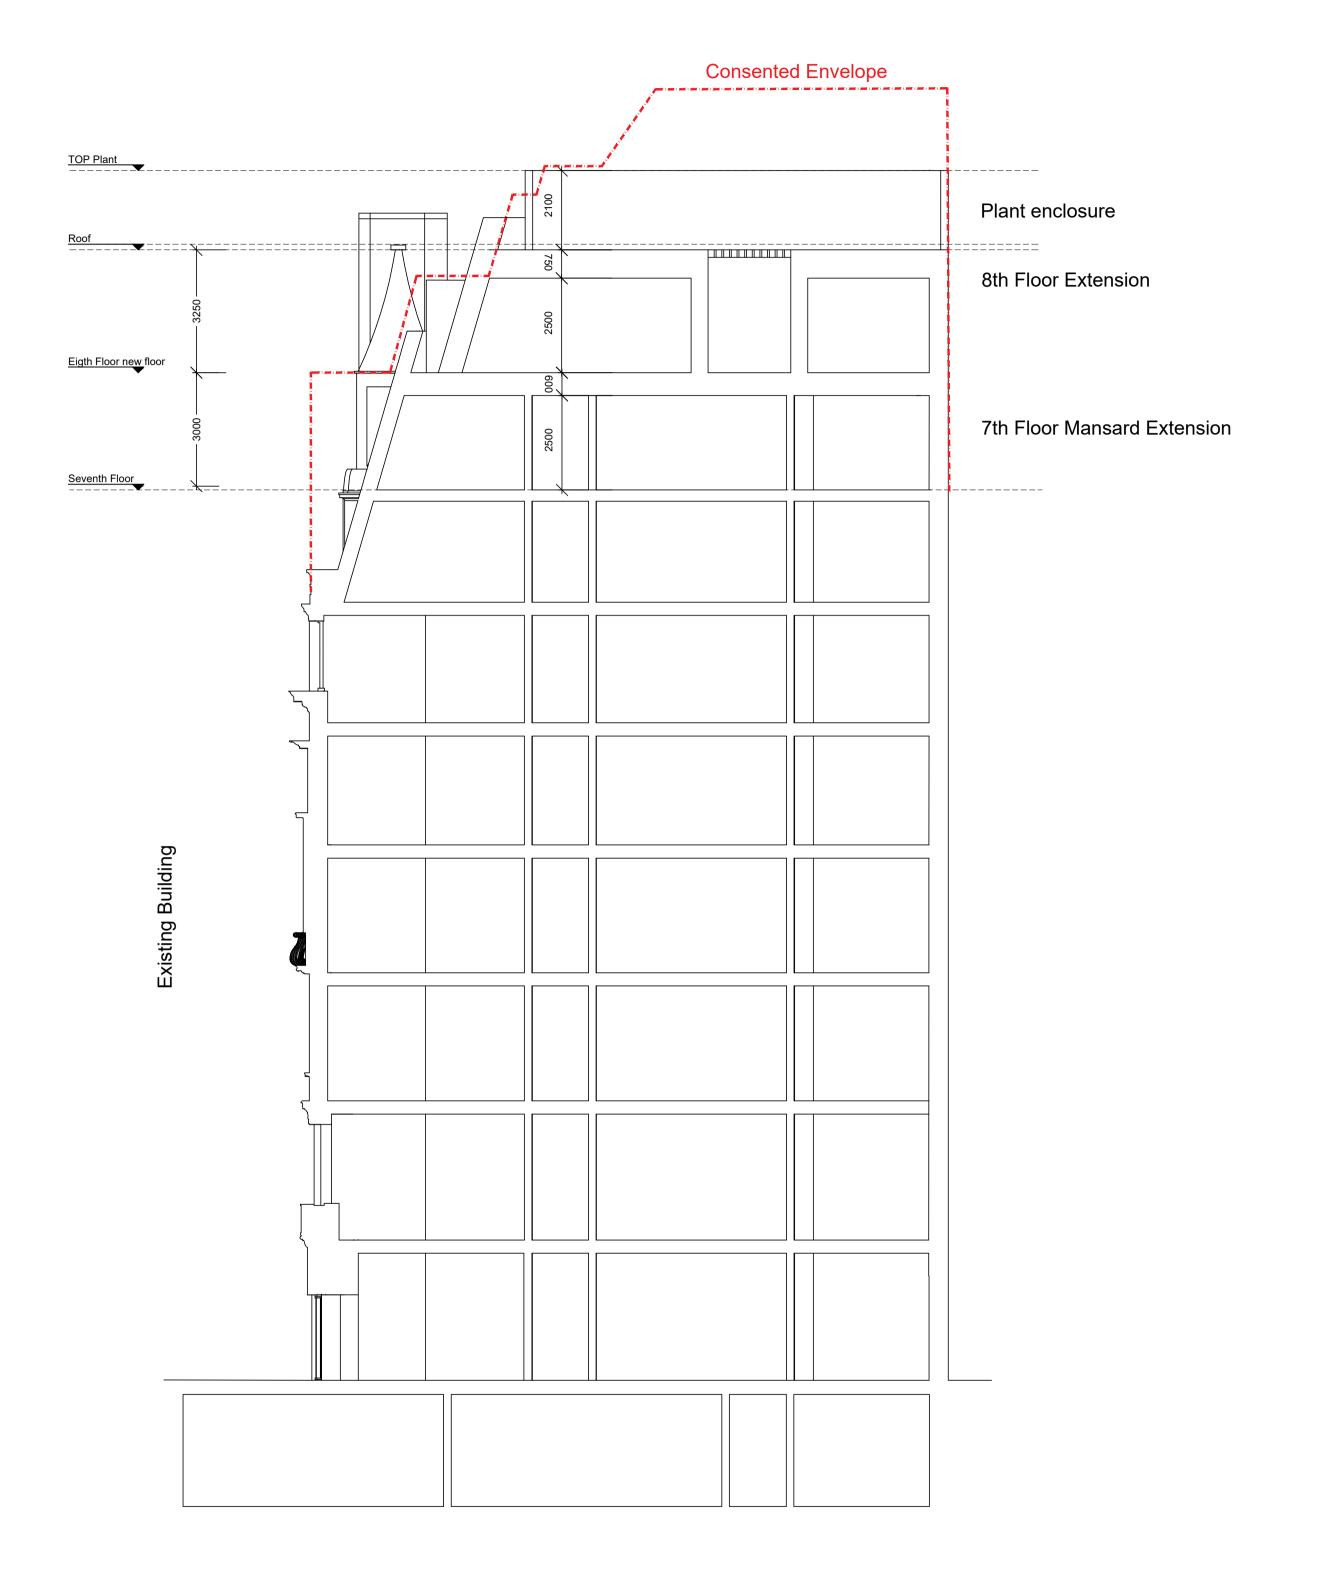

t: 020 7267 4440

project 99-103 Kingsway Holborn

**GMS** Estates

drawing title Proposed Section AA and BB drawing status

## PLANNING

| 2017                     | A-100-152   | P3       |
|--------------------------|-------------|----------|
| job no.                  | drawing no. | revision |
| 1:100 @ A1<br>1:200 @ A3 | 06.02.24    | TP       |
| scale                    | date        | drawn by |