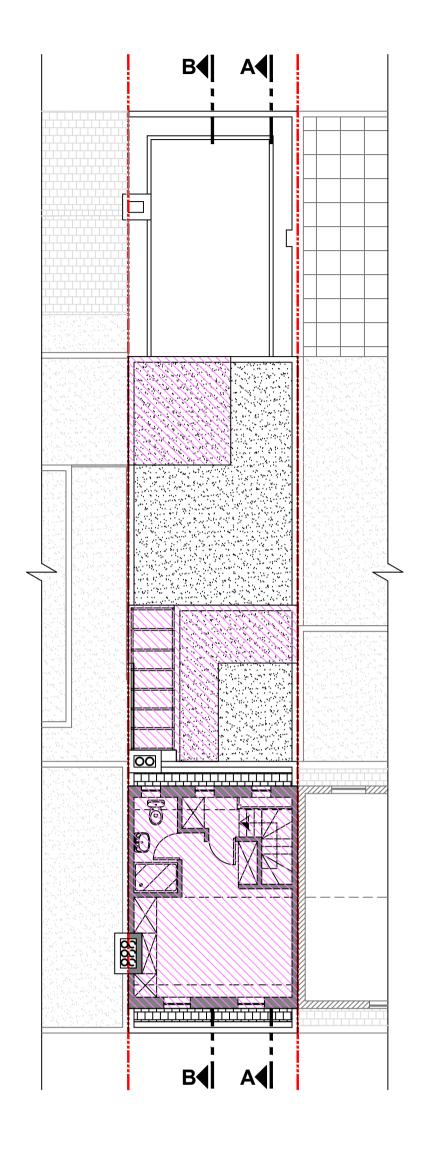

**Mansard Roof Plan** 

003/008

Permitted area under application 2022/0207/P

**NOTES:** 

All dimensions in millimeters. All dimensions and levels are to be checked on site by the main contractor prior to commencing any constructional works. Any discrepancy is to be reported back to the designer for instruction.