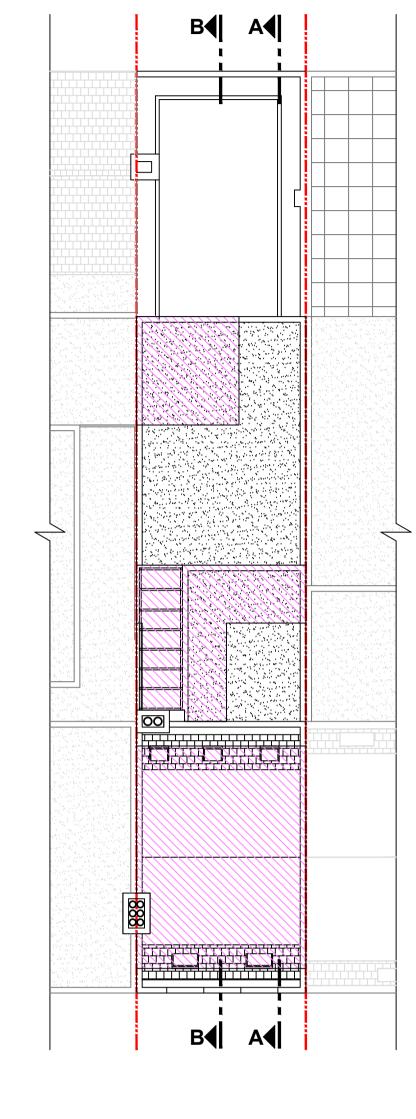

**Ground Floor Plan** 

**First Floor Plan** 2 Bedroom Residential Unit First Level

**Second Floor Plan** 2 Bedroom Residential Unit **Second Level** 

**Mansard Roof Extension** 2 Bedroom Residential Unit Third Level

**Mansard Roof Plan** 

003/008

Permitted area under application 2022/0207/P

**NOTES:** 

All dimensions in millimeters. All dimensions and levels are to be checked on site by the main contractor prior to commencing any constructional works. Any discrepancy is to be reported back to the designer for instruction.

**HMO** PROJECT: 60-60A Parkway Camden NW1 7AH

**CLIENT:** 

Caspian A&M Property LTD

| Permitted under application 2022/0207/P |               |        | Drawing no: |
|-----------------------------------------|---------------|--------|-------------|
| SCALE:                                  | 1:100 @A1, 1: | Date:  |             |
| 0 2                                     | 1 6 0 10      | 15 20m |             |