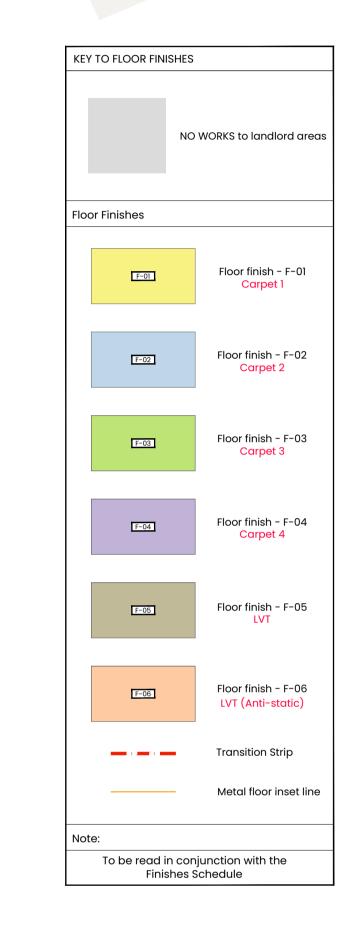

## **Floor Finishes**

Seventh Floor

F-02

| -   | Drawing first produced | NA | 12/11/ |
|-----|------------------------|----|--------|
| REV | DESCRIPTION            | BY | D      |

| PRE CONSTRUCTIO | N |
|-----------------|---|
| Blackline       |   |

F-01

F-02