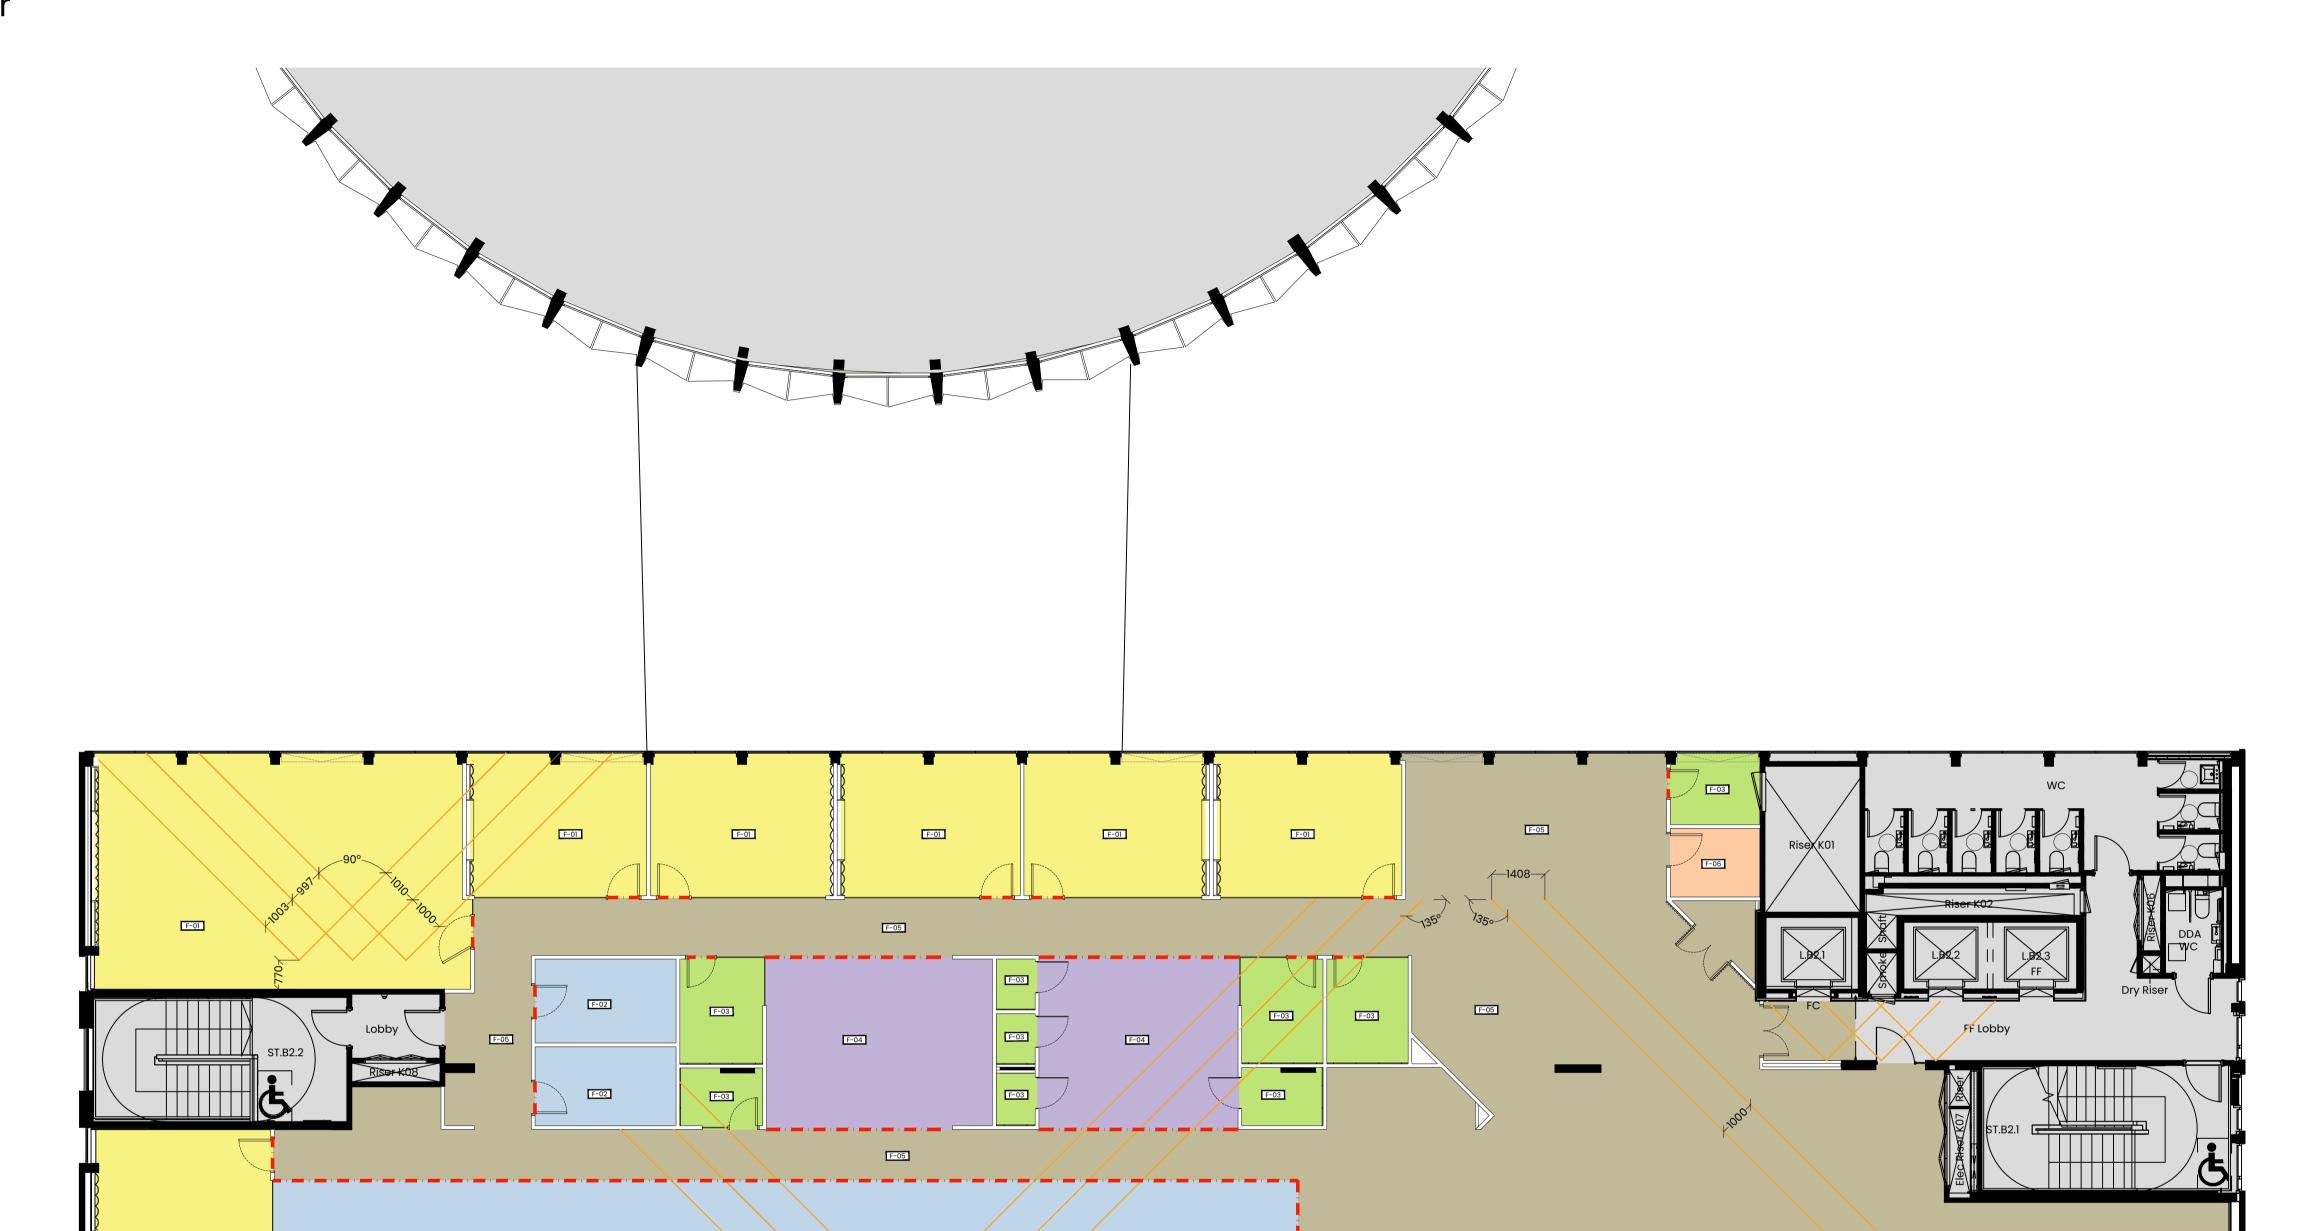

## **Floor Finishes**

Seventh Floor

F-02

| -   | Drawing first produced | NA | 12/11/ |
|-----|------------------------|----|--------|
| REV | DESCRIPTION            | BY | D      |

| PRE CONSTRUCTIO | N |
|-----------------|---|
| Blackline       |   |

F-01

F-02