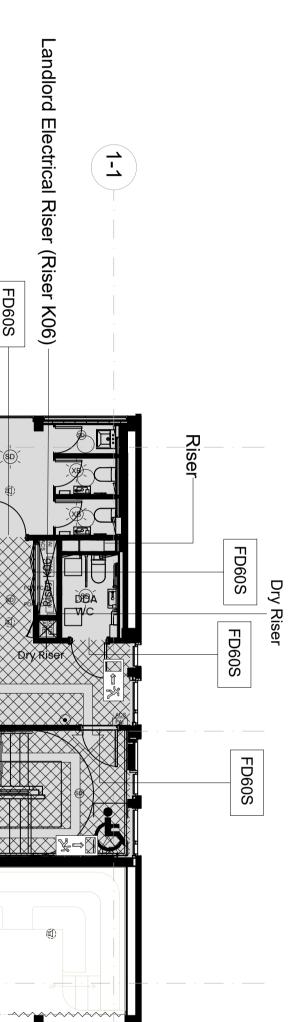

## **Fire Protection Layout**

0m 1m 2m 3m 4m 5m 6m 7m 8m 9m 10m 11m 12m 13m 14m 15m

All designs are the sole property of MARIS INTERIORS LLP, and may not be used, transferred, or disclosed to a third party without the express permission of MARIS INTERIORS LLP. Electronic copies of this drawing are supplied for convenience only. No dimensions or other information should be used from the electronic copies of this drawing are supplied for convenience only. The dimensions or other information should be used from the electronic copy. Do not scale from this drawing. Figured dimensions only are to be used 'For Construction' and any scaling of the drawing will be at the Contractor's risk. Contractor to verify all dimensions, levels, and components on-site. Any discrepancies shall be addressed in writing to this office for clarification prior to the commencement of the work, otherwise the Contractor shall bear full responsibility for any associated cost. Any claims for variations or extras shall be submitted to this office for assessment prior to approval of any such variation or extra. This drawing is to be read in conjunction with all other Contract documentation. This drawing must be signed otherwise it will be invalid. Building parameters taken from as built drawings provided. Check survey undertaken only, subject to statutory approval. All dimensions shown are in millimetres unless otherwise shown.

KEY TO EXISTING FIRE PROTECTION LAYOUT

| Some symbols shown may not appear in<br>drawing, and may not be to scale. Drawing<br>must be printed in colour. |                                         |                                       |                                                   |  |  |  |  |  |
|-----------------------------------------------------------------------------------------------------------------|-----------------------------------------|---------------------------------------|---------------------------------------------------|--|--|--|--|--|
|                                                                                                                 | J. C                                    | Wheelchair Refuge Point               |                                                   |  |  |  |  |  |
|                                                                                                                 | $\frown$                                | Fire Cur                              | tain                                              |  |  |  |  |  |
|                                                                                                                 | ]⇔ <u>*</u> (                           | Illuminated Fire Escape<br>Signage    |                                                   |  |  |  |  |  |
|                                                                                                                 |                                         | Fire Escape Route                     |                                                   |  |  |  |  |  |
| $\bigotimes$                                                                                                    |                                         | Protected Corridor / Lobby /<br>Stair |                                                   |  |  |  |  |  |
|                                                                                                                 | 👳 Smoke Detector                        |                                       |                                                   |  |  |  |  |  |
|                                                                                                                 | Ô                                       | Beacon                                | Beacon sounder                                    |  |  |  |  |  |
|                                                                                                                 | ullet                                   | Break g                               | Break glass (call point)                          |  |  |  |  |  |
|                                                                                                                 | FAL Fire alarm interface panel          |                                       |                                                   |  |  |  |  |  |
|                                                                                                                 |                                         |                                       |                                                   |  |  |  |  |  |
| KEY TO NEW FIRE PROTECTION LAYOUT                                                                               |                                         |                                       |                                                   |  |  |  |  |  |
| NO WORKS to landlord areas                                                                                      |                                         |                                       |                                                   |  |  |  |  |  |
| Reference guide to symbol versions                                                                              |                                         |                                       |                                                   |  |  |  |  |  |
| New Relocated                                                                                                   |                                         |                                       |                                                   |  |  |  |  |  |
| Fine                                                                                                            |                                         |                                       |                                                   |  |  |  |  |  |
| Fire Alarm symbols (only New versions shown below)                                                              |                                         |                                       |                                                   |  |  |  |  |  |
| z                                                                                                               | Smoke detec                             | ctor 🕤                                | Smoke detector with sounder base                  |  |  |  |  |  |
| Ň                                                                                                               | Heat detecto                            | or 💒                                  | Sounder beacon                                    |  |  |  |  |  |
| , N                                                                                                             | Fire bell                               | PAV                                   | Public address &<br>Voice alarm (PAVA)<br>speaker |  |  |  |  |  |
| ×<br>\$\$                                                                                                       | S22 fire exit<br>signage (sin<br>sided) | gle 🛛 🛣                               | S22 fire exit<br>signage (double<br>sided)        |  |  |  |  |  |
| R<br>B                                                                                                          | Break glass                             |                                       |                                                   |  |  |  |  |  |
| Relocation line                                                                                                 |                                         |                                       |                                                   |  |  |  |  |  |

| - Drawing                                                                                                                                                                               | Drawing first produced |             |  |                         | 01/10/2024 |  |  |  |  |
|-----------------------------------------------------------------------------------------------------------------------------------------------------------------------------------------|------------------------|-------------|--|-------------------------|------------|--|--|--|--|
| REV DESCRIP                                                                                                                                                                             | DESCRIPTION            |             |  |                         | DATE       |  |  |  |  |
| DRAWING STATUS PRE CONSTRUCTION                                                                                                                                                         |                        |             |  |                         |            |  |  |  |  |
| Blackline                                                                                                                                                                               |                        |             |  |                         |            |  |  |  |  |
| Address<br>Space House<br>1 Kemble Street<br>London, WC2B 4AN                                                                                                                           |                        |             |  |                         |            |  |  |  |  |
| Project Number<br>33194                                                                                                                                                                 | <sub>Ref</sub>         | Floor<br>07 |  | etail<br>P              | Rev _      |  |  |  |  |
| Drawing Title<br>Seventh Floor<br>Fire Protection Layout                                                                                                                                |                        |             |  |                         |            |  |  |  |  |
| Produced by NA                                                                                                                                                                          | Scale<br>1:100@        | -           |  | Date Created 01/10/2024 |            |  |  |  |  |
| MARIS INTERIORS         The Harlequin Building       T       020 7902 1866         65 Southwark Street       E       hello@maris.co.uk         London SEI 0HR       W       maris.co.uk |                        |             |  |                         |            |  |  |  |  |
| <sup>5</sup> <b>Q</b> <sup>*</sup> Floor <b>07</b>                                                                                                                                      |                        |             |  |                         |            |  |  |  |  |