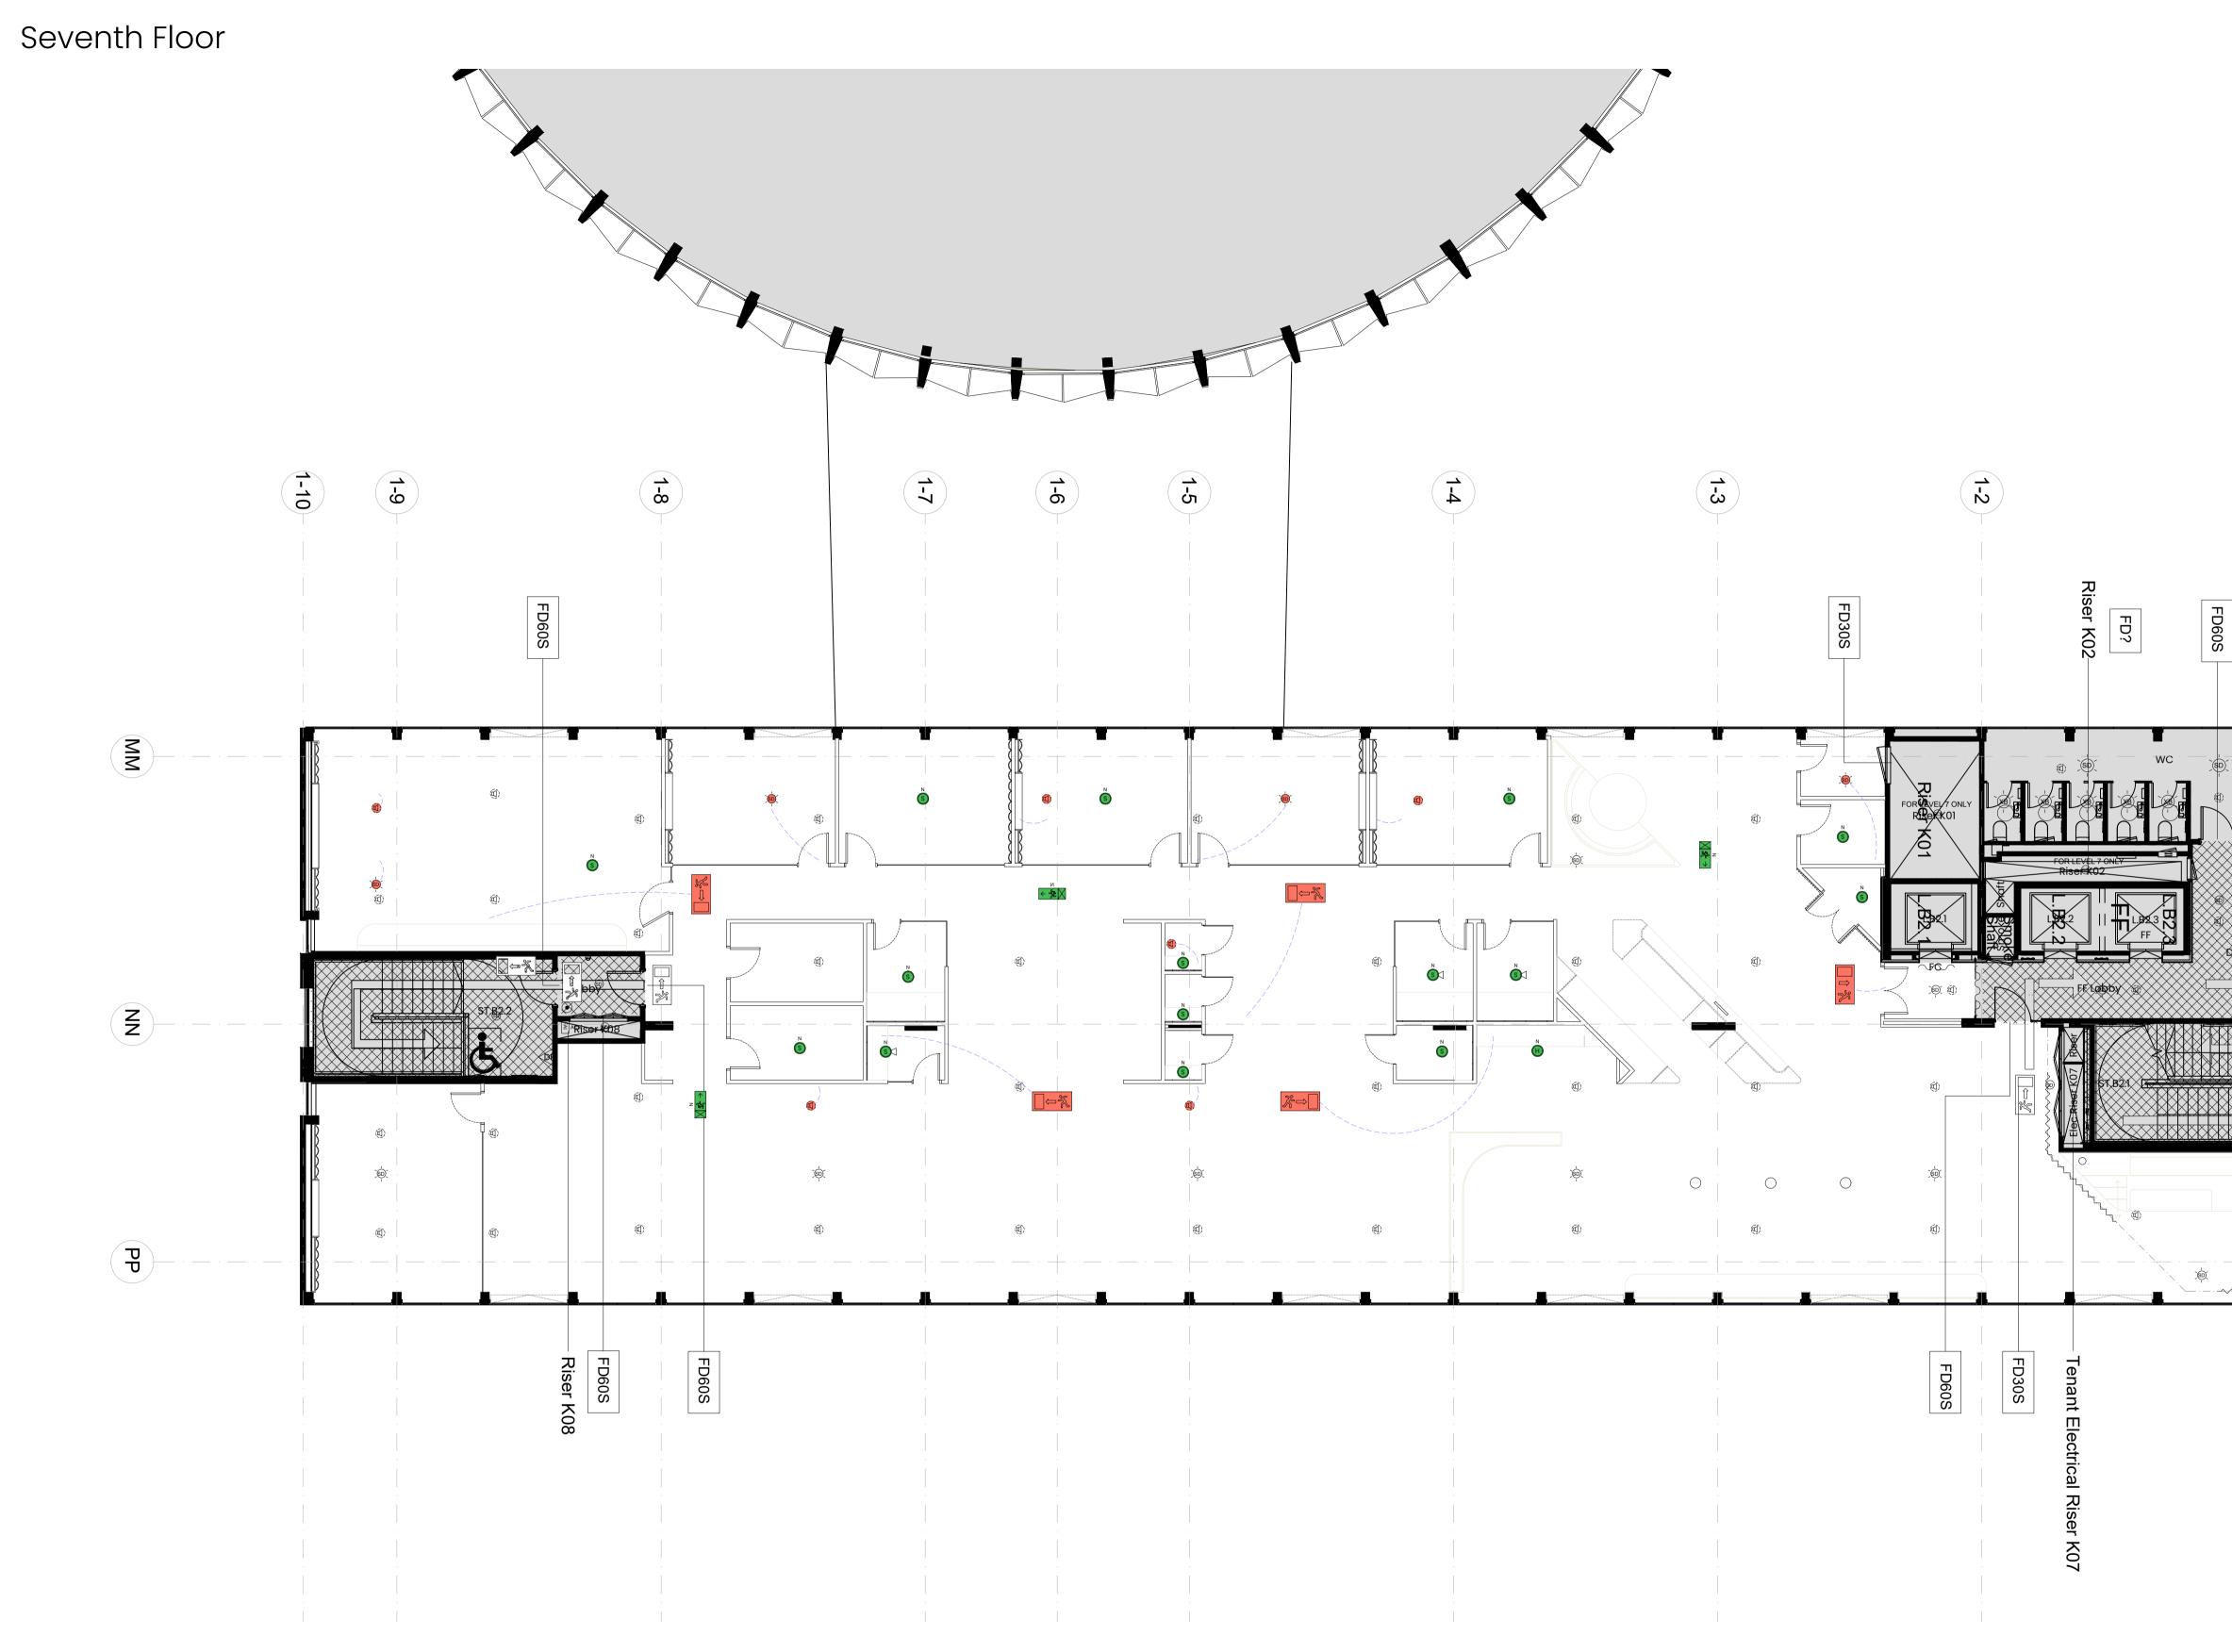

## **Fire Protection Layout**

0m 1m 2m 3m 4m 5m 6m 7m 8m 9m 10m 11m 12m 13m 14m 15m

All designs are the sole property of MARIS INTERIORS LLP, and may not be used, transferred, or disclosed to a third party without the express permission of MARIS INTERIORS LLP. Electronic copies of this drawing are supplied for convenience only. No dimensions or other information should be used from the electronic copies of this drawing are supplied for convenience only. The dimensions or other information should be used from the electronic copy. Do not scale from this drawing. Figured dimensions only are to be used 'For Construction' and any scaling of the drawing will be at the Contractor's risk. Contractor to verify all dimensions, levels, and components on-site. Any discrepancies shall be addressed in writing to this office for clarification prior to the commencement of the work, otherwise the Contractor shall bear full responsibility for any associated cost. Any claims for variations or extras shall be submitted to this office for assessment prior to approval of any such variation or extra. This drawing is to be read in conjunction with all other Contract documentation. This drawing must be signed otherwise it will be invalid. Building parameters taken from as built drawings provided. Check survey undertaken only, subject to statutory approval. All dimensions shown are in millimetres unless otherwise shown.

KEY TO EXISTING FIRE PROTECTION LAYOUT

| Some symbols shown may not appear in<br>drawing, and may not be to scale. Drawing<br>must be printed in colour. |                                         |                                       |                                                   |  |  |  |  |  |
|-----------------------------------------------------------------------------------------------------------------|-----------------------------------------|---------------------------------------|---------------------------------------------------|--|--|--|--|--|
|                                                                                                                 | J. C                                    | Wheelchair Refuge Point               |                                                   |  |  |  |  |  |
|                                                                                                                 | $\frown$                                | Fire Cur                              | tain                                              |  |  |  |  |  |
|                                                                                                                 | ]⇔ <u>*</u> (                           | Illuminated Fire Escape<br>Signage    |                                                   |  |  |  |  |  |
|                                                                                                                 |                                         | Fire Escape Route                     |                                                   |  |  |  |  |  |
| $\bigotimes$                                                                                                    |                                         | Protected Corridor / Lobby /<br>Stair |                                                   |  |  |  |  |  |
|                                                                                                                 | 👳 Smoke Detector                        |                                       |                                                   |  |  |  |  |  |
|                                                                                                                 | Ô                                       | Beacon                                | Beacon sounder                                    |  |  |  |  |  |
|                                                                                                                 | ullet                                   | Break g                               | Break glass (call point)                          |  |  |  |  |  |
|                                                                                                                 | FAL Fire alarm interface panel          |                                       |                                                   |  |  |  |  |  |
|                                                                                                                 |                                         |                                       |                                                   |  |  |  |  |  |
| KEY TO NEW FIRE PROTECTION LAYOUT                                                                               |                                         |                                       |                                                   |  |  |  |  |  |
| NO WORKS to landlord areas                                                                                      |                                         |                                       |                                                   |  |  |  |  |  |
| Reference guide to symbol versions                                                                              |                                         |                                       |                                                   |  |  |  |  |  |
| New Relocated                                                                                                   |                                         |                                       |                                                   |  |  |  |  |  |
| Fine                                                                                                            |                                         |                                       |                                                   |  |  |  |  |  |
| Fire Alarm symbols (only New versions shown below)                                                              |                                         |                                       |                                                   |  |  |  |  |  |
| z                                                                                                               | Smoke detec                             | ctor 🕤                                | Smoke detector with sounder base                  |  |  |  |  |  |
| Ň                                                                                                               | Heat detecto                            | or 💒                                  | Sounder beacon                                    |  |  |  |  |  |
| , N                                                                                                             | Fire bell                               | PAV                                   | Public address &<br>Voice alarm (PAVA)<br>speaker |  |  |  |  |  |
| ×<br>\$\$                                                                                                       | S22 fire exit<br>signage (sin<br>sided) | gle 🛛 🛣                               | S22 fire exit<br>signage (double<br>sided)        |  |  |  |  |  |
| R<br>B                                                                                                          | Break glass                             |                                       |                                                   |  |  |  |  |  |
| Relocation line                                                                                                 |                                         |                                       |                                                   |  |  |  |  |  |

| - Drawing                                                                                                                                                                               | Drawing first produced |             |  |                         | 01/10/2024 |  |  |  |  |
|-----------------------------------------------------------------------------------------------------------------------------------------------------------------------------------------|------------------------|-------------|--|-------------------------|------------|--|--|--|--|
| REV DESCRIP                                                                                                                                                                             | DESCRIPTION            |             |  |                         | DATE       |  |  |  |  |
| DRAWING STATUS PRE CONSTRUCTION                                                                                                                                                         |                        |             |  |                         |            |  |  |  |  |
| Blackline                                                                                                                                                                               |                        |             |  |                         |            |  |  |  |  |
| Address<br>Space House<br>1 Kemble Street<br>London, WC2B 4AN                                                                                                                           |                        |             |  |                         |            |  |  |  |  |
| Project Number<br>33194                                                                                                                                                                 | <sub>Ref</sub>         | Floor<br>07 |  | etail<br>P              | Rev _      |  |  |  |  |
| Drawing Title<br>Seventh Floor<br>Fire Protection Layout                                                                                                                                |                        |             |  |                         |            |  |  |  |  |
| Produced by NA                                                                                                                                                                          | Scale<br>1:100@        | -           |  | Date Created 01/10/2024 |            |  |  |  |  |
| MARIS INTERIORS         The Harlequin Building       T       020 7902 1866         65 Southwark Street       E       hello@maris.co.uk         London SEI 0HR       W       maris.co.uk |                        |             |  |                         |            |  |  |  |  |
| <sup>5</sup> <b>Q</b> <sup>*</sup> Floor <b>07</b>                                                                                                                                      |                        |             |  |                         |            |  |  |  |  |