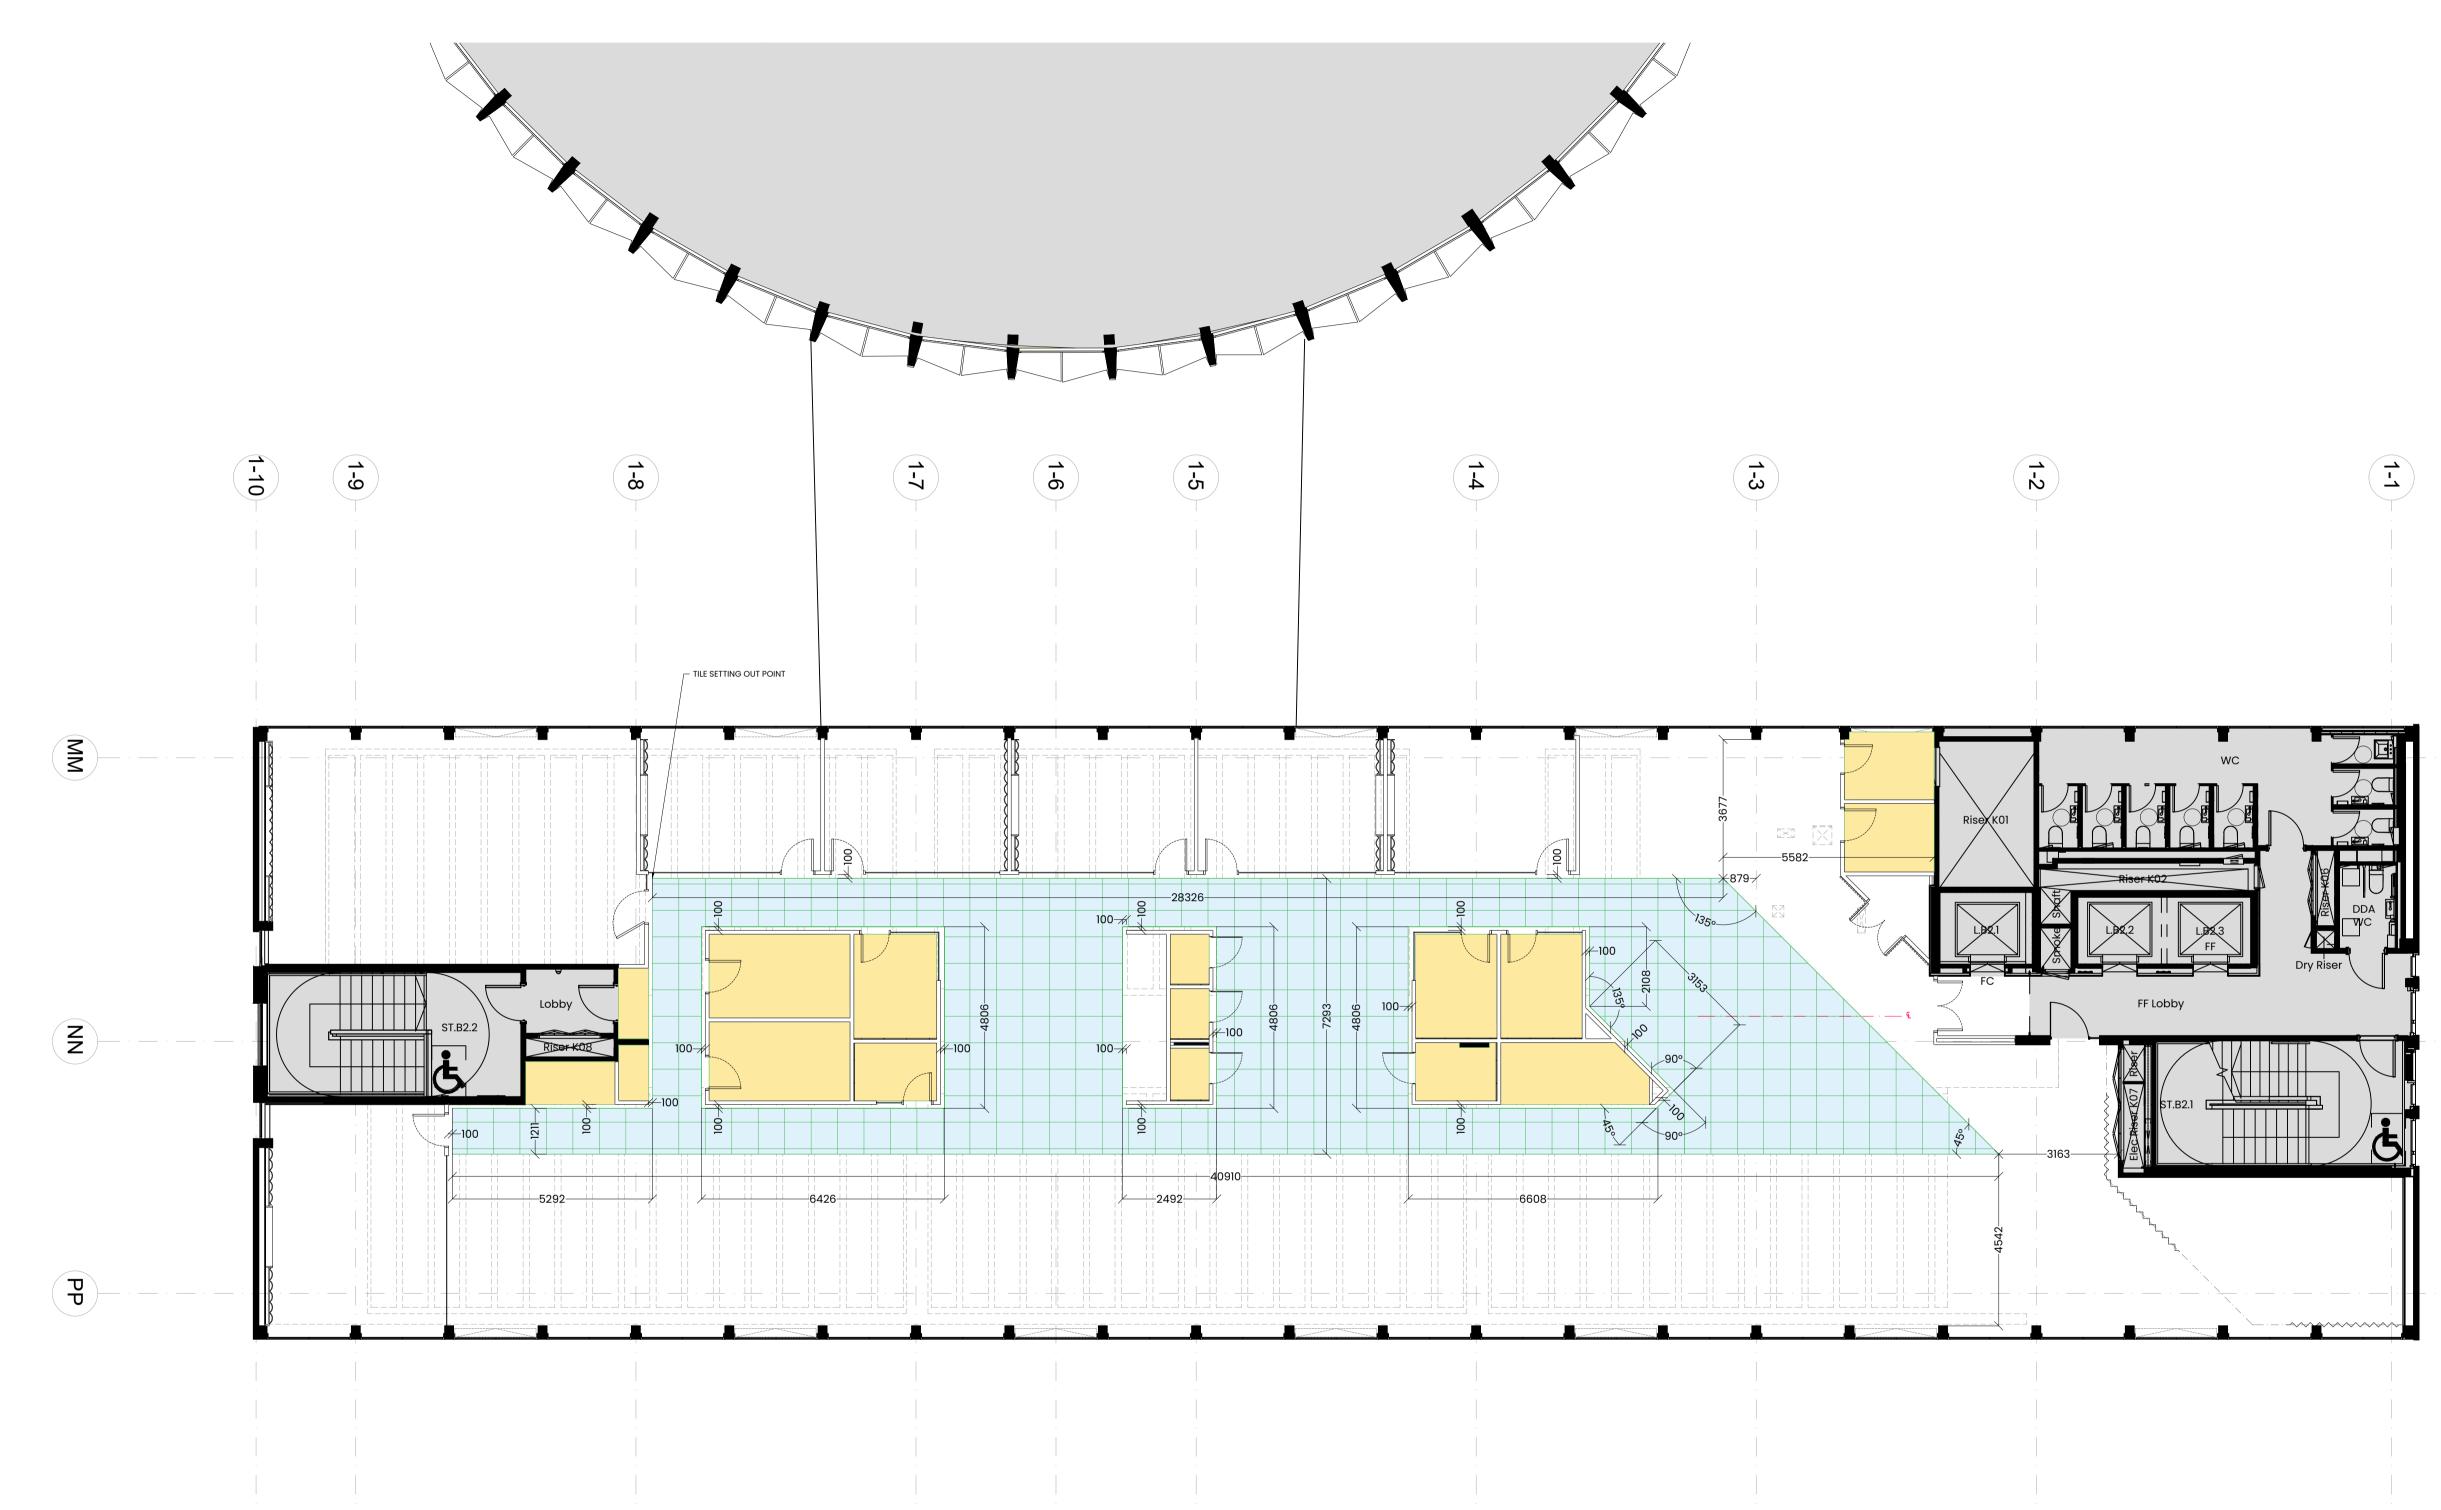

## **Ceiling Plan**

## Seventh Floor

0m 1m 2m 3m 4m 5m 6m 7m 8m 9m 10m 11m 12m 13m 14m 15m

All designs are the sole property of MARIS INTERIORS LLP, and may not be used, transferred, or disclosed to a third party without the express permission of MARIS INTERIORS LLP. Electronic copies of this drawing are supplied for convenience only. No dimensions or other information should be used from the electronic copy. Do not scale from this drawing. Figured dimensions only are to be used 'For Construction' and any scaling of the drawing will be at the Contractor's risk. Contractor to verify all dimensions, levels, and components on-site. Any discrepancies shall be addressed in writing to this office for clarification prior to the commencement of the work, otherwise the Contractor shall bear full responsibility for any associated cost. Any claims for variations or extras shall be submitted to this office for assessment prior to approval of any such variation or extra. This drawing is to be read in conjunction with all other Contract documentation. This drawing must be signed otherwise it will be invalid. Building parameters taken from as built drawings provided. Check survey undertaken only, subject to statutory approval. All dimensions shown are in millimetres unless otherwise shown.

© MARIS INTERIORS LLP Property & Copyright Use of drawings is not permitted nor can they be copied, duplicated or distributed without the consent of the LLP.

| KEY TO CEILING PLAN                                                                                         |  |  |  |  |  |  |  |
|-------------------------------------------------------------------------------------------------------------|--|--|--|--|--|--|--|
| NO WORKS to landlord areas                                                                                  |  |  |  |  |  |  |  |
| Existing ceilings                                                                                           |  |  |  |  |  |  |  |
| 2920mm E Dims shown are average, accuracy varies between areas                                              |  |  |  |  |  |  |  |
| Existing exposed high level<br>'flush' slab ceiling<br>2660mm                                               |  |  |  |  |  |  |  |
| Existing exposed high level<br>'coffered' slab ceiling<br>(Lowest point = 2660mm<br>Highest point = 2890mm) |  |  |  |  |  |  |  |
| New ceilings                                                                                                |  |  |  |  |  |  |  |
| Supply & install new 700mm<br>x 700mm perforated metal<br>suspended ceiling grid &<br>tiles<br>2300mm FFL   |  |  |  |  |  |  |  |
| Supply & install new<br>standard plasterboard MF<br>ceiling<br>2300mm FFL                                   |  |  |  |  |  |  |  |
| Supply & install new 'track<br>suspended' fabric curtain<br>2300mm FFL                                      |  |  |  |  |  |  |  |
| Access hatches                                                                                              |  |  |  |  |  |  |  |
| Existing New Relocated Removed                                                                              |  |  |  |  |  |  |  |