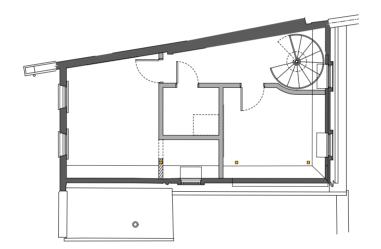

**Existing Roof Plan** 

**Proposed Roof Plan** 

## **Roof Level Proposals**

Two new rooflights creating natural day light to the internal bathroom and the spiral staircase below.