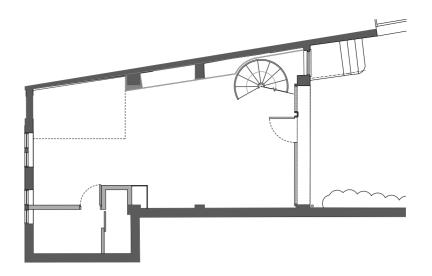

The property lies within the London Borough of Camden and within Hampstead Conservation Area. And is not listed.

Existing First Floor

Existing Second Floor

Existing Roof Plan

Proposed First Floor

Proposed Second Floor

**Existing Second Floor** 

**Proposed Second Floor** 

## **Second Floor Proposals**

New rooflight to internal bathroom creating natural light in a room that is used daily. New rooflight about existing spiral stair in order to provide improved natural light levels when used daily.