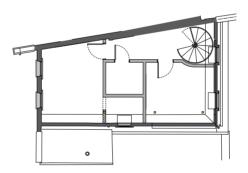

The property lies within the London Borough of Camden and within Hampstead Conservation Area. And is not listed.

Existing First Floor

Existing Second Floor

Existing Roof Plan

Proposed First Floor

Proposed Second Floor

### **Front Elevation**

Removal of metal garage door and integral door opening. Replace with solid oak timber bi-fold doors painted black. New rooflights will not be visbile from the street.

**Existing Ground Floor** 