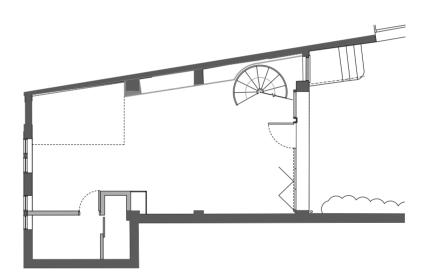

The property lies within the London Borough of Camden and within Hampstead Conservation Area. And is not listed.

Existing First Floor

Existing Second Floor

Existing Roof Plan

Proposed First Floor

Proposed Second Floor

**Existing Second Floor** 

**Proposed Second Floor** 

## **Second Floor Proposals**

New rooflight to internal bathroom creating natural light in a room that is used daily. New rooflight about existing spiral stair in order to provide improved natural light levels when used daily.