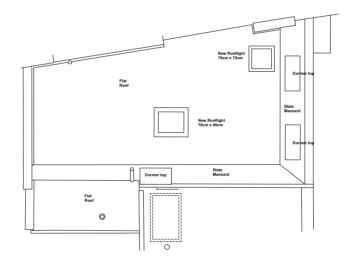

Proposed Roof Plan

**Existing Roof Plan** 

**Proposed Roof Plan** 

## **Roof Level Proposals**

Two new rooflights creating natural day light to the internal bathroom and the spiral staircase below.