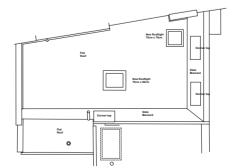

**Existing Roof Plan** 

**Proposed Roof Plan** 

## **Roof Level Proposals**

Two new rooflights creating natural day light to the internal bathroom and the spiral staircase below.