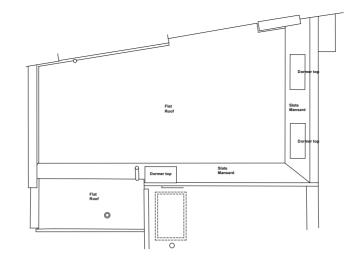

The property lies within the London Borough of Camden and within Hampstead Conservation Area. And is not listed.

Existing First Floor

Existing Second Floor

Existing Roof Plan

Proposed First Floor

Proposed Second Floor

**Existing Roof Plan** 

**Proposed Roof Plan** 

## **Roof Level Proposals**

Two new rooflights creating natural day light to the internal bathroom and the spiral staircase below.