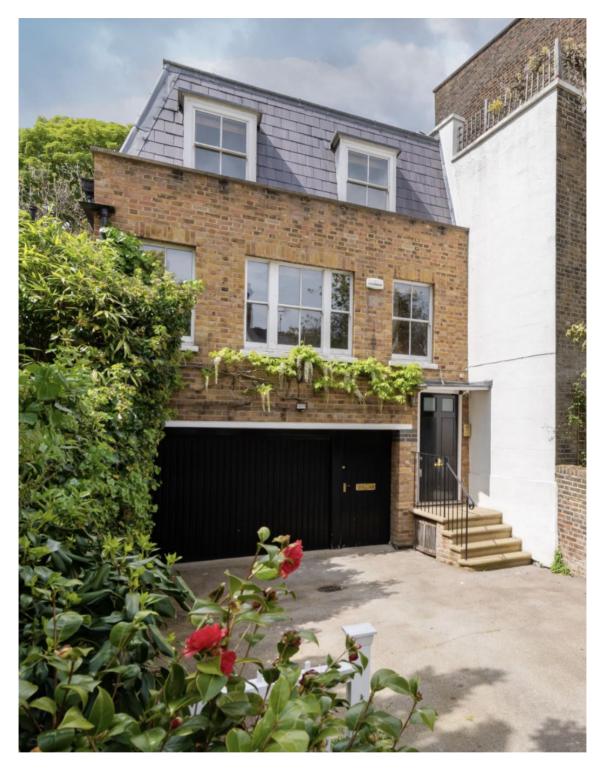

# **Photographic Survey**

This Design and Access Statement outlines the proposals for the minor external alterations to 7a Pilgrims Lane. This document is intended to describe the proposals and design rationale.

### **Front Elevation**

Removal of metal garage door and integral door opening. Replace with solid oak timber bi-fold doors painted black. New rooflights will not be visbile from the street.

**Existing Ground Floor** 