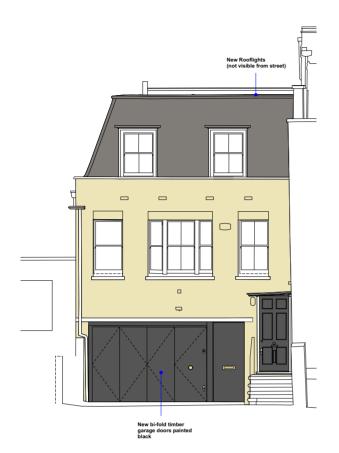

### **Front Elevation**

Removal of metal garage door and integral door opening. Replace with solid oak timber bi-fold doors painted black. New rooflights will not be visbile from the street.

**Existing Ground Floor** 