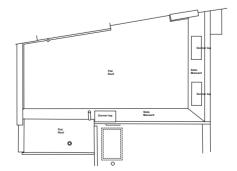

The property lies within the London Borough of Camden and within Hampstead Conservation Area. And is not listed.

Existing First Floor

Existing Second Floor

Existing Roof Plan

Proposed First Floor

Proposed Second Floor

## **Ground Floor Proposals**

New black painted timber garage door with new ground floor entrance door to allow for improved access. Existing ground rear metal framed clerestory windows to be replaced with new thermally broken metal framed windows