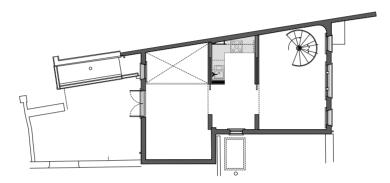

**Proposed Ground Floor** 

## **Ground Floor Proposals**

New black painted timber garage door with new ground floor entrance door to allow for improved access. Existing ground rear metal framed clerestory windows to be replaced with new thermally broken metal framed windows