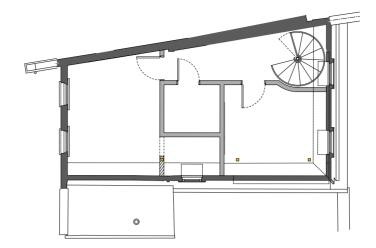

**Existing Roof Plan** 

**Proposed Roof Plan** 

## **Roof Level Proposals**

Two new rooflights creating natural day light to the internal bathroom and the spiral staircase below.