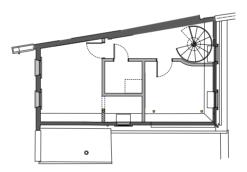

**Existing Second Floor** 

**Proposed Second Floor** 

## **Second Floor Proposals**

New rooflight to internal bathroom creating natural light in a room that is used daily. New rooflight about existing spiral stair in order to provide improved natural light levels when used daily.