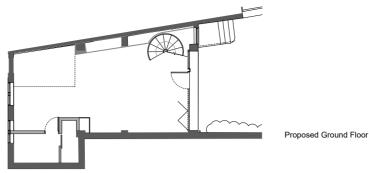

**Proposed Ground Floor** 

## **Ground Floor Proposals**

New black painted timber garage door with new ground floor entrance door to allow for improved access. Existing ground rear metal framed clerestory windows to be replaced with new thermally broken metal framed windows