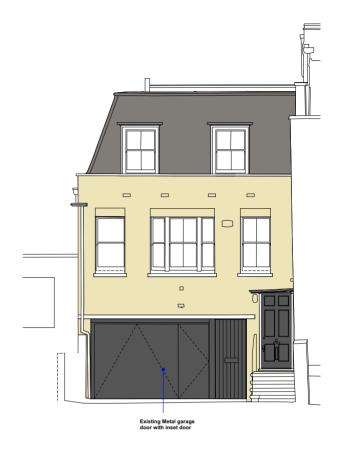

### **Front Elevation**

Removal of metal garage door and integral door opening. Replace with solid oak timber bi-fold doors painted black. New rooflights will not be visbile from the street.

**Existing Ground Floor** 