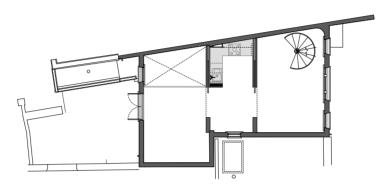

**Existing Second Floor** 

**Proposed Second Floor** 

## **Second Floor Proposals**

New rooflight to internal bathroom creating natural light in a room that is used daily. New rooflight about existing spiral stair in order to provide improved natural light levels when used daily.