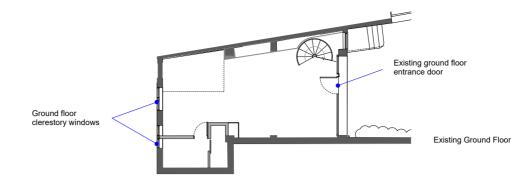

### **Front Elevation**

Removal of metal garage door and integral door opening. Replace with solid oak timber bi-fold doors painted black. New rooflights will not be visbile from the street.

**Existing Ground Floor** 

## **Ground Floor Proposals**

New black painted timber garage door with new ground floor entrance door to allow for improved access. Existing ground rear metal framed clerestory windows to be replaced with new thermally broken metal framed windows