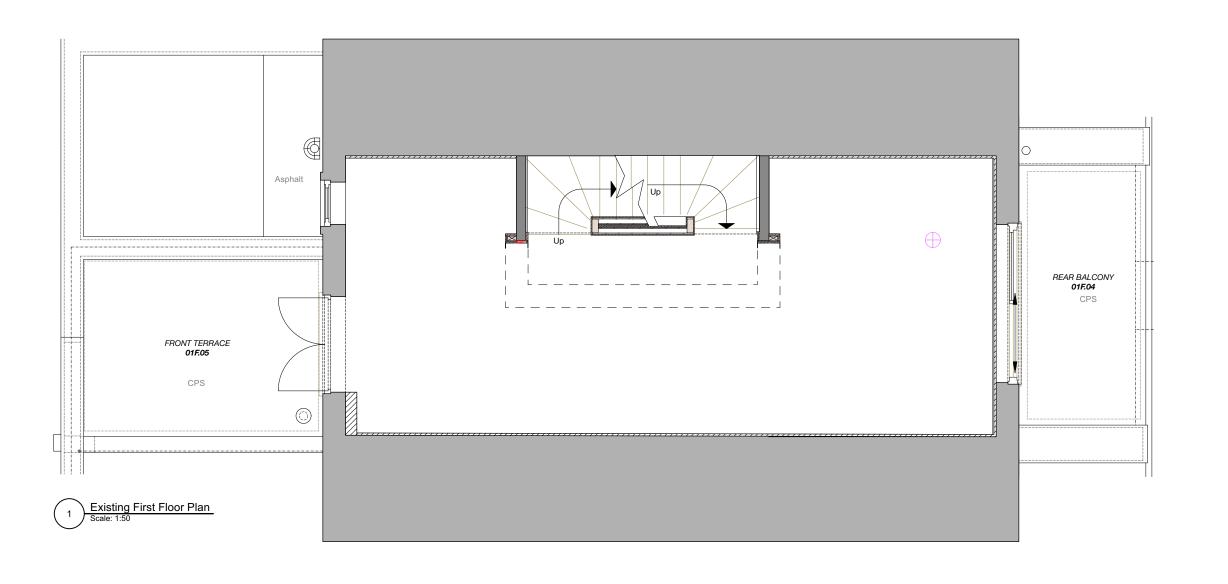

Asphalt

FRONT TERRACE 01F.05

CPS

Proposed First Floor Plan
Scale: 1:50

© This drawing is the property of Miltiadou Cook Mitzman architects. No disclosure or copy of it may be made without the written permission of Miltiadou Cook Mitzman architects.