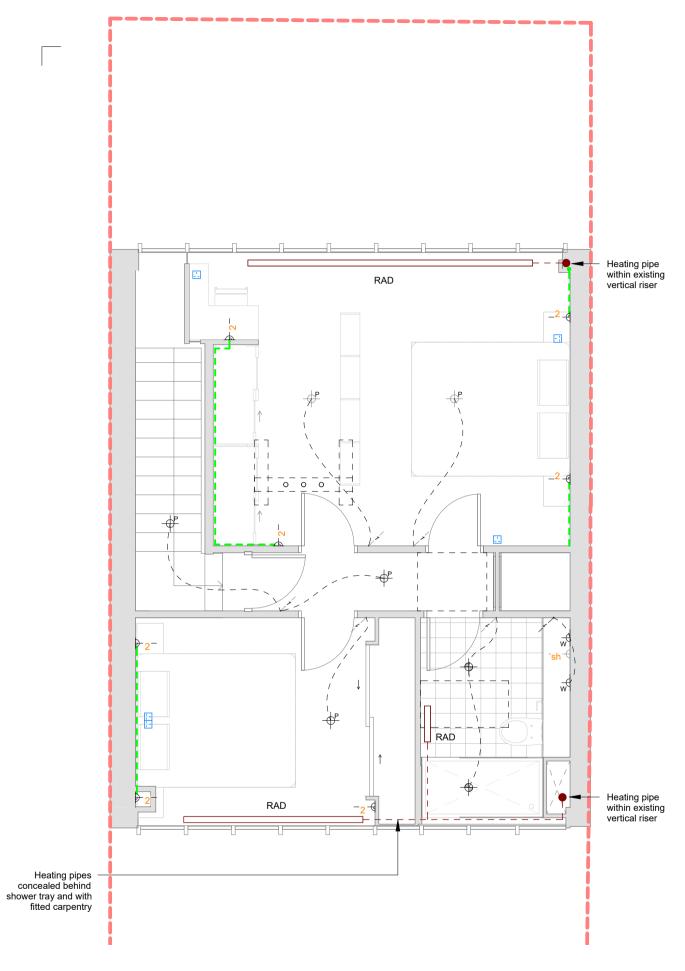

Proposed Services Second Floor Plan 1:50

THIS IS NOT A CONSTRUCTION DRAWING, IT IS UNSUITABLE FOR THE PURPOSE OF CONSTRUCTION AND MUST ON NO ACCOUNT BE USED AS SUCH.

## Services Key

| RAD | Radiator location          |
|-----|----------------------------|
|     | Radiator pipe distribution |
|     | Flow and return pipes      |
| •   | Heating riser              |
|     |                            |

See application 2024/1165/P and 2024/1275/L for full extent of proposed works to existing services

| rev                            | date                    | note              |               |            |  |  |  |
|--------------------------------|-------------------------|-------------------|---------------|------------|--|--|--|
|                                |                         |                   |               |            |  |  |  |
| CODE                           | SUITABILITY DESCRIPTION |                   |               |            |  |  |  |
|                                |                         |                   |               |            |  |  |  |
| STATUS                         | PURPOSE OF ISSUE        |                   |               |            |  |  |  |
|                                | PLANNING                |                   |               |            |  |  |  |
|                                |                         |                   |               | 3rd floor  |  |  |  |
| БЛ                             |                         | 99-               | 101 Farringd  | on Road    |  |  |  |
|                                |                         |                   | London, EC    | CIR 3BT    |  |  |  |
| ¥    //                        |                         |                   |               |            |  |  |  |
|                                |                         |                   | tel: 020 70   |            |  |  |  |
|                                | email                   | : studio@m        | ap-architectu | ire.co.uk  |  |  |  |
| PROJECT NO                     | ).                      |                   |               |            |  |  |  |
| 110020110                      |                         |                   | 720           |            |  |  |  |
|                                |                         |                   | 230           | 10         |  |  |  |
|                                |                         |                   |               |            |  |  |  |
| PROJECT                        |                         |                   |               |            |  |  |  |
|                                |                         | 21                | South Lil     | Dork       |  |  |  |
| 31 South Hill Park             |                         |                   |               |            |  |  |  |
|                                |                         |                   |               |            |  |  |  |
| TITLE                          | Duranaaad               | 0                 |               | <b>_</b> 1 |  |  |  |
| Proposed Services Second Floor |                         |                   |               |            |  |  |  |
|                                |                         |                   |               | Plan       |  |  |  |
| CLIENT                         |                         |                   |               |            |  |  |  |
|                                |                         |                   |               |            |  |  |  |
|                                |                         |                   | Mark Su       | licime     |  |  |  |
| DRAWN BY                       | CHECKED                 | DV                | DATE          |            |  |  |  |
| JT                             | MP                      | DI                | 13.11.2024    |            |  |  |  |
|                                |                         |                   | TOTTLEDET     |            |  |  |  |
|                                | 3)                      | PROJECT           | NUMBER        |            |  |  |  |
| SCALE (@ A<br>1 : 50           | 3)                      | PROJECT N<br>2306 | NUMBER        |            |  |  |  |
| SCALE (@ A                     | ,                       |                   | NUMBER        | REV        |  |  |  |
| SCALE (@ A<br>1 : 50           | ,                       |                   | NUMBER        | REV        |  |  |  |