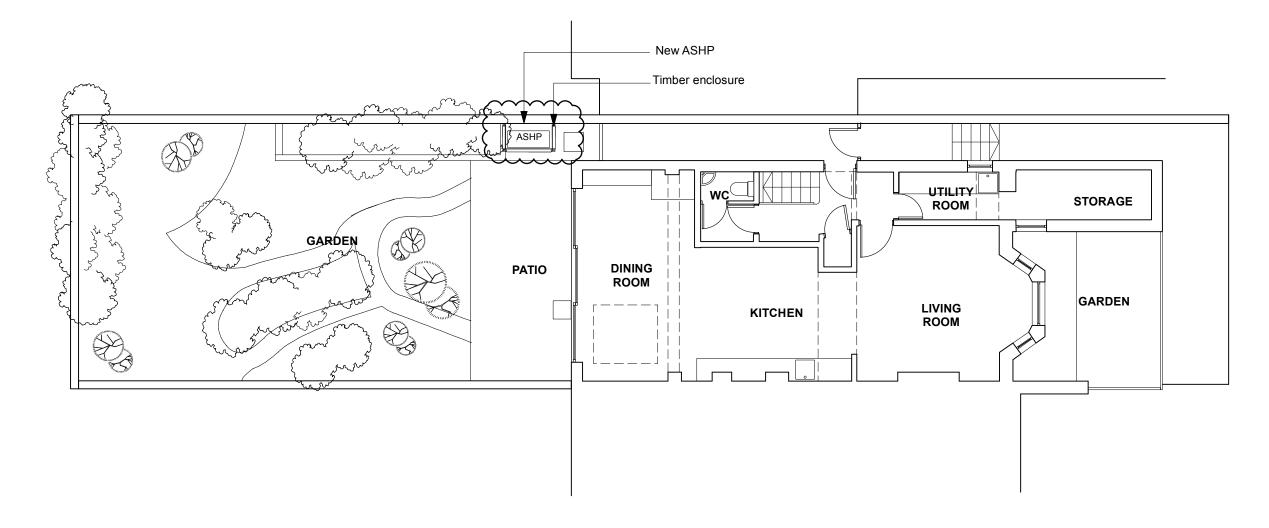

A - 21/11/24 Acoustic enclosure added

Revisions By Authorised

DC DC

## **Lower Ground Floor Plan**

| Scale      |                    |            |
|------------|--------------------|------------|
| 1:100 @ A3 |                    |            |
| Drawn      | Checked            | Authorised |
| -          | -                  |            |
| Date       | Issuing Discipline |            |
| 30/09/24   | ARCHITECTURE       |            |

## Planning

| Drawing number | F |
|----------------|---|
| P161 / PD / 06 |   |

Important no

Where dimensions are not given, drawings must not be scaled and the matter referred to the architect.

In the event of any detail or dimensional conflict between the architectural drawings, the matter must be referred to the architect for clarification.