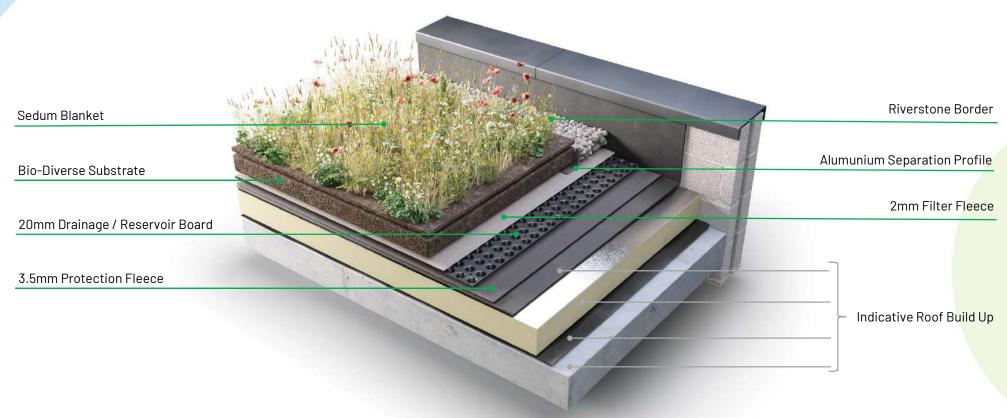

#### **Protection Fleece**

- 3.5mm non-woven geotextile

# Drainage Layer

- 20mm Drainage reservoir board

#### Filter Fleece

- 2mm (nominal) non-woven geotextile

#### Separation Detail

- 1.5mm Aluminium profile 100mm (H) x 80mm (W)

# **Growing Medium**

- Bio-Diverse Substrate. Depth to specification

#### Sedum Blanket

- 33 Wildflowers and 5 Grasses in a pre-grown mat

Indicative Build-up Height - 103.5mm