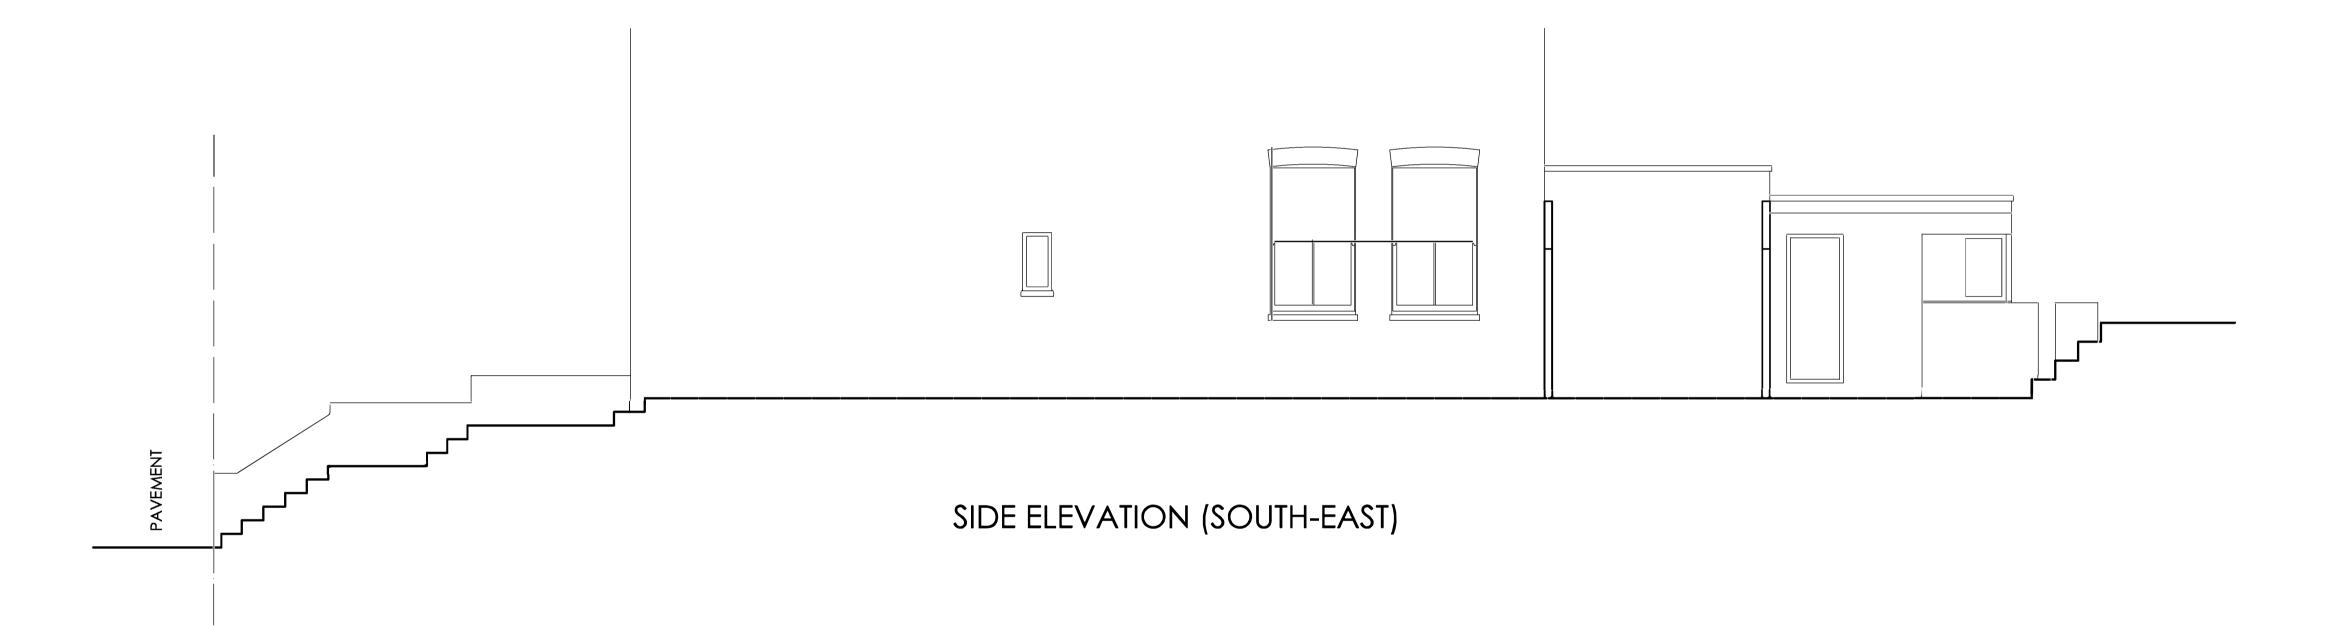

| REVISIONS  Rev Date Detail | NOTES:  1. ALL DIMENSIONS TO BE CONFIRMED ON SITE  2. DRAWINGS TO BE READ IN CONJUNCTION WITH SPECIFICATION AND ENGINEERS' DRAWINGS. |                  | PROPOSED KERB LOWERING AND LAWFUL USE OF PARKING SPACE ADJACENT TO 226A FINCHLEY ROAD | EXISTING ELEVATIONS |
|----------------------------|--------------------------------------------------------------------------------------------------------------------------------------|------------------|---------------------------------------------------------------------------------------|---------------------|
|                            |                                                                                                                                      | Date: 21-11-2024 | Scale: 1:50 (A1)<br>1:100 (A3) Revision:                                              | t                   |